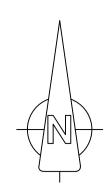

#### Bracklyn Wind Farm

- Figure 1: Overall Project Location
- Figure 2: Overall Site Location Map
- Figure 3: Site Layout Drawing Key
- Figure 4.1-4.21 Site Layout Plans 1-21
- Figure 5:Typical Turbine Foundation Design
- Figure 6: Typical Arrangement of Underground Wind Farm Cabling
- Figure 7: Typical Site Road Specification
- Figure 8: Typical Access Track Adjacent to 110kV Connection Cable Route in Field
- Figure 9: Typical Public Road Widening Section
- Figure 10: Typical Hardstand Specification
- Figure 11: Typical Turbine Elevations
- Figure 12: Typical Substation Compound Elevations
- Figure 13: Typical Eirgrid Building Plan & Elevations
- Figure 14: Typical IPP Building Plan & Elevations
- Figure 15: Typical Electrical Site Control Building Plan and Elevations
- Figure 16: Typical Battery Container Building Plan & Elevations
- Figure 17: Typical Security Palisade Fencing Elevation
- Figure 18: Typical 110kV Overhead Line End Interface Tower / End Mast
- Figure 19:Typical 110kV Transformer Bund & Plinth Details
- Figure 20: Typical Anemometer Mast Elevations
- Figure 21: Typical Joint Bay Specification
- Figure 22: Typical Communications Chamber Specification
- Figure 23: Typical Link Box Chamber Specification
- Figure 24: Typical Directional Drilling Specification
- Figure 25: Typical Foul Holding Tank Details
- Figure 26: Typical 110kV Cable Trench Detail Through Access Tracks
- Figure 27:Typical 110kV Cable Trench Detail Through Off Road
- Figure 28:Typical 110kV Cable Trench Detail Through Public Roadway