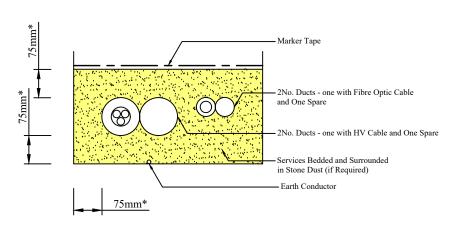

#### Bracklyn Wind Farm

- Figure 1: Overall Project Location
- Figure 2: Overall Site Location Map
- Figure 3: Site Layout Drawing Key
- Figure 4.1-4.21 Site Layout Plans 1-21
- Figure 5:Typical Turbine Foundation Design
- Figure 6: Typical Arrangement of Underground Wind Farm Cabling
- Figure 7: Typical Site Road Specification
- Figure 8: Typical Access Track Adjacent to 110kV Connection Cable Route in Field
- Figure 9: Typical Public Road Widening Section
- Figure 10: Typical Hardstand Specification
- Figure 11: Typical Turbine Elevations
- Figure 12: Typical Substation Compound Elevations
- Figure 13: Typical Eirgrid Building Plan & Elevations
- Figure 14: Typical IPP Building Plan & Elevations
- Figure 15: Typical Electrical Site Control Building Plan and Elevations
- Figure 16: Typical Battery Container Building Plan & Elevations
- Figure 17: Typical Security Palisade Fencing Elevation
- Figure 18: Typical 110kV Overhead Line End Interface Tower / End Mast
- Figure 19:Typical 110kV Transformer Bund & Plinth Details
- Figure 20: Typical Anemometer Mast Elevations
- Figure 21: Typical Joint Bay Specification
- Figure 22: Typical Communications Chamber Specification
- Figure 23: Typical Link Box Chamber Specification
- Figure 24: Typical Directional Drilling Specification
- Figure 25: Typical Foul Holding Tank Details
- Figure 26: Typical 110kV Cable Trench Detail Through Access Tracks
- Figure 27:Typical 110kV Cable Trench Detail Through Off Road
- Figure 28:Typical 110kV Cable Trench Detail Through Public Roadway