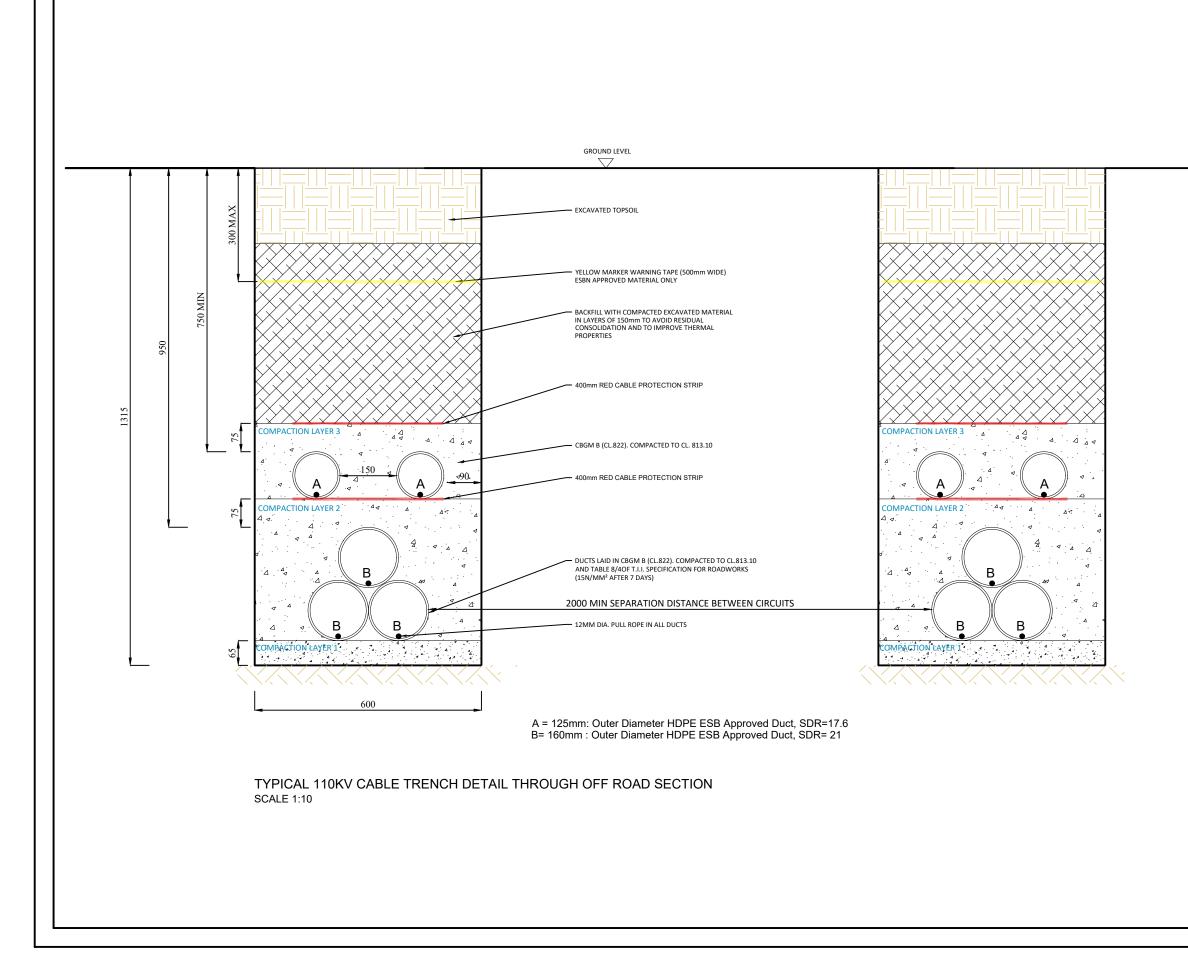

#### Bracklyn Wind Farm

- Figure 1: Overall Project Location
- Figure 2: Overall Site Location Map
- Figure 3: Site Layout Drawing Key
- Figure 4.1-4.21 Site Layout Plans 1-21
- Figure 5:Typical Turbine Foundation Design
- Figure 6: Typical Arrangement of Underground Wind Farm Cabling
- Figure 7: Typical Site Road Specification
- Figure 8: Typical Access Track Adjacent to 110kV Connection Cable Route in Field
- Figure 9: Typical Public Road Widening Section
- Figure 10: Typical Hardstand Specification
- Figure 11: Typical Turbine Elevations
- Figure 12: Typical Substation Compound Elevations
- Figure 13: Typical Eirgrid Building Plan & Elevations
- Figure 14: Typical IPP Building Plan & Elevations
- Figure 15: Typical Electrical Site Control Building Plan and Elevations
- Figure 16: Typical Battery Container Building Plan & Elevations
- Figure 17: Typical Security Palisade Fencing Elevation
- Figure 18: Typical 110kV Overhead Line End Interface Tower / End Mast
- Figure 19:Typical 110kV Transformer Bund & Plinth Details
- Figure 20: Typical Anemometer Mast Elevations
- Figure 21: Typical Joint Bay Specification
- Figure 22: Typical Communications Chamber Specification
- Figure 23: Typical Link Box Chamber Specification
- Figure 24: Typical Directional Drilling Specification
- Figure 25: Typical Foul Holding Tank Details
- Figure 26: Typical 110kV Cable Trench Detail Through Access Tracks
- Figure 27:Typical 110kV Cable Trench Detail Through Off Road
- Figure 28:Typical 110kV Cable Trench Detail Through Public Roadway