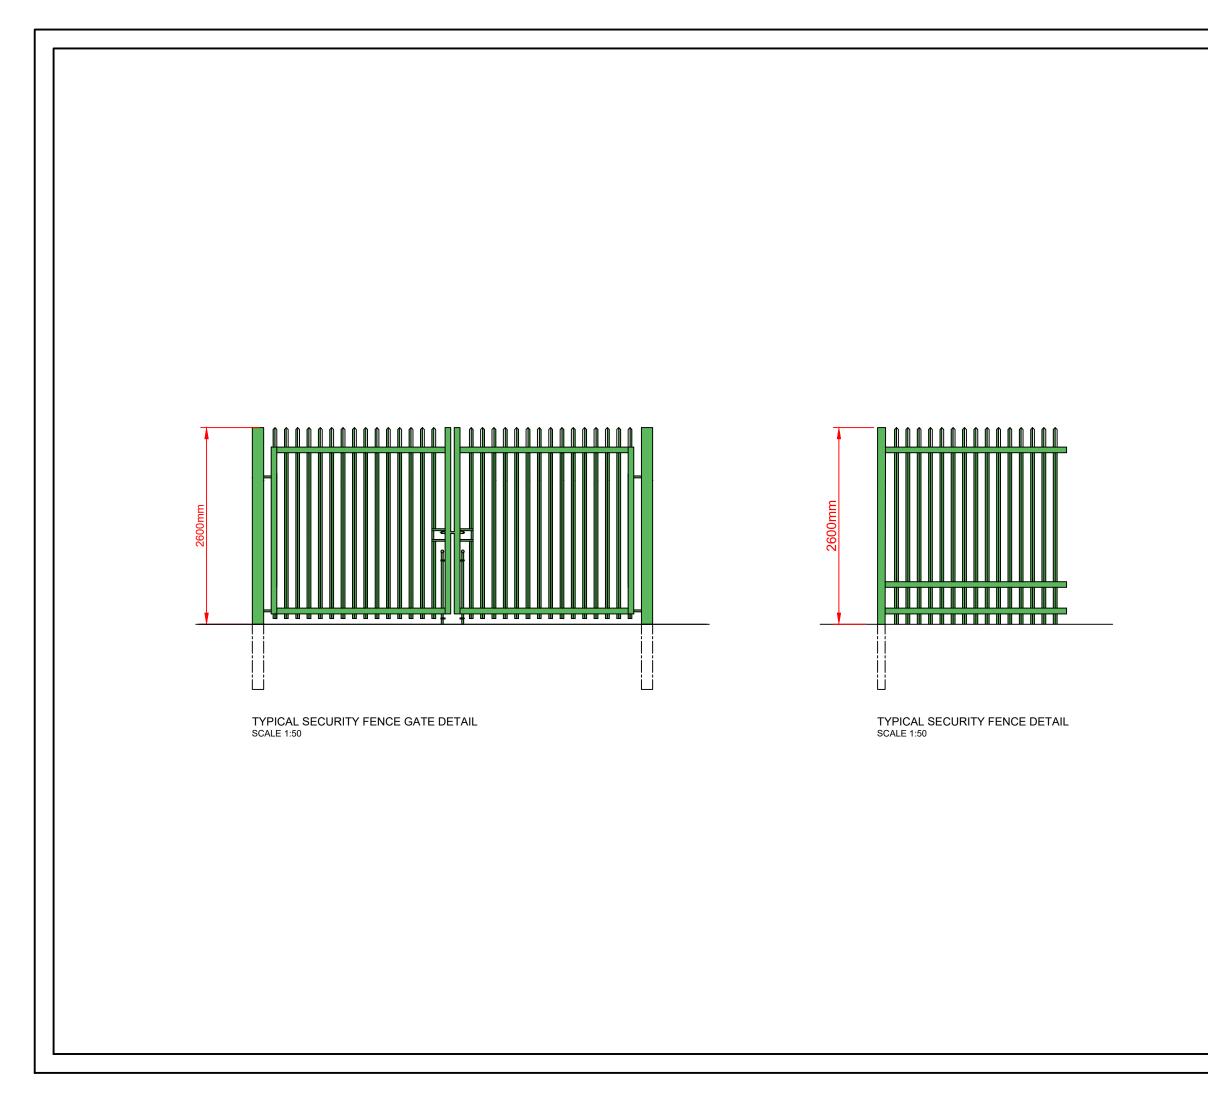

#### Bracklyn Wind Farm

- Figure 1: Overall Project Location
- Figure 2: Overall Site Location Map
- Figure 3: Site Layout Drawing Key
- Figure 4.1-4.21 Site Layout Plans 1-21
- Figure 5:Typical Turbine Foundation Design
- Figure 6: Typical Arrangement of Underground Wind Farm Cabling
- Figure 7: Typical Site Road Specification
- Figure 8: Typical Access Track Adjacent to 110kV Connection Cable Route in Field
- Figure 9: Typical Public Road Widening Section
- Figure 10: Typical Hardstand Specification
- Figure 11: Typical Turbine Elevations
- Figure 12: Typical Substation Compound Elevations
- Figure 13: Typical Eirgrid Building Plan & Elevations
- Figure 14: Typical IPP Building Plan & Elevations
- Figure 15: Typical Electrical Site Control Building Plan and Elevations
- Figure 16: Typical Battery Container Building Plan & Elevations
- Figure 17: Typical Security Palisade Fencing Elevation
- Figure 18: Typical 110kV Overhead Line End Interface Tower / End Mast
- Figure 19:Typical 110kV Transformer Bund & Plinth Details
- Figure 20: Typical Anemometer Mast Elevations
- Figure 21: Typical Joint Bay Specification
- Figure 22: Typical Communications Chamber Specification
- Figure 23: Typical Link Box Chamber Specification
- Figure 24: Typical Directional Drilling Specification
- Figure 25: Typical Foul Holding Tank Details
- Figure 26: Typical 110kV Cable Trench Detail Through Access Tracks
- Figure 27:Typical 110kV Cable Trench Detail Through Off Road
- Figure 28:Typical 110kV Cable Trench Detail Through Public Roadway