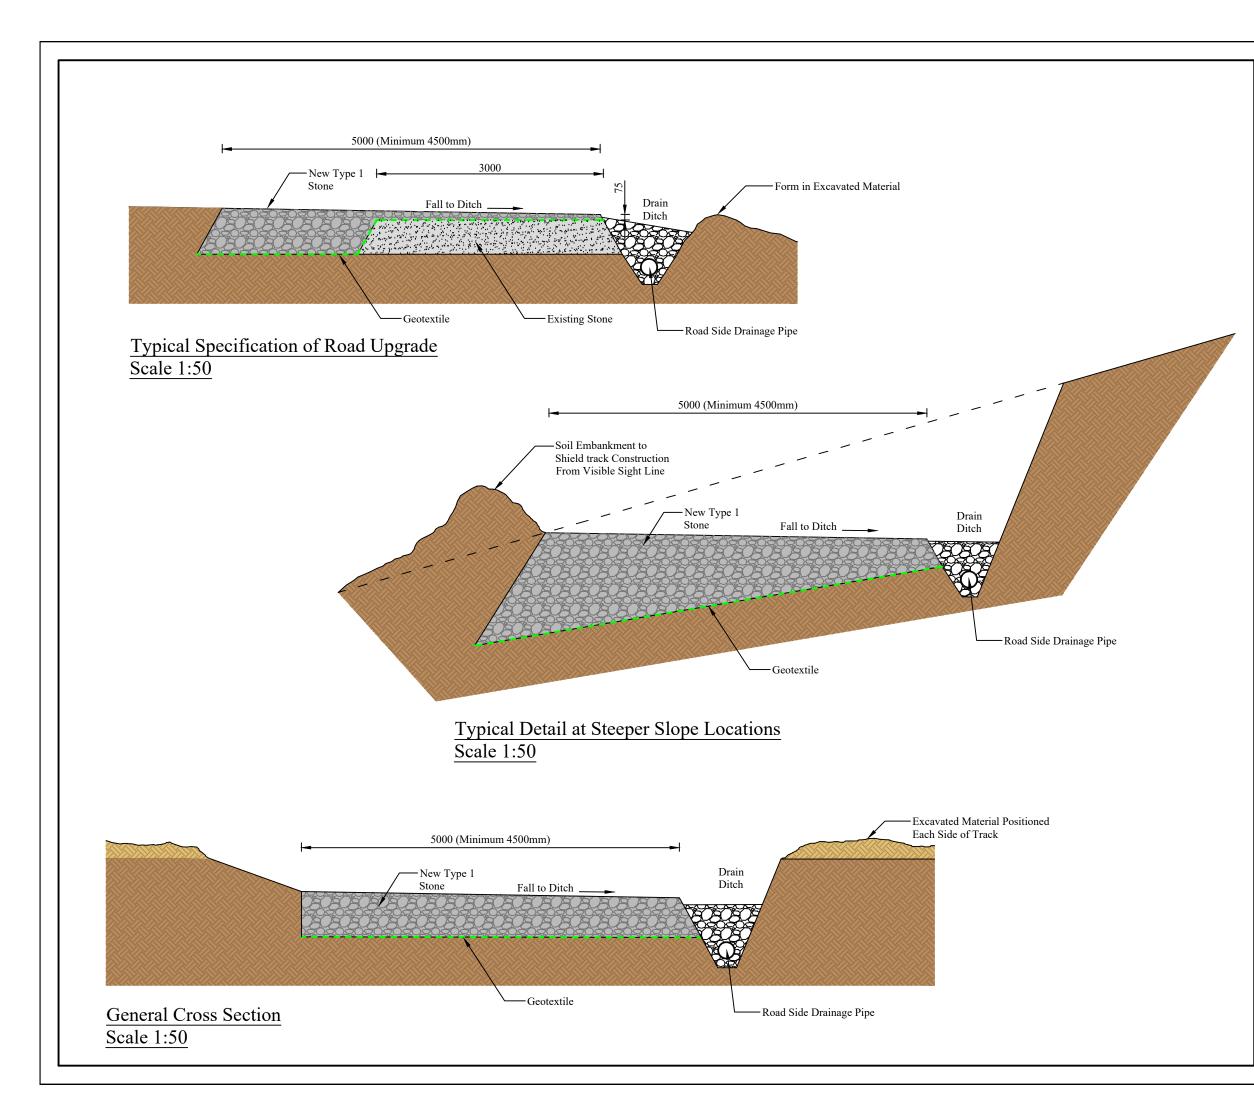

#### Bracklyn Wind Farm

- Figure 1: Overall Project Location
- Figure 2: Overall Site Location Map
- Figure 3: Site Layout Drawing Key
- Figure 4.1-4.21 Site Layout Plans 1-21
- Figure 5:Typical Turbine Foundation Design
- Figure 6: Typical Arrangement of Underground Wind Farm Cabling
- Figure 7: Typical Site Road Specification
- Figure 8: Typical Access Track Adjacent to 110kV Connection Cable Route in Field
- Figure 9: Typical Public Road Widening Section
- Figure 10: Typical Hardstand Specification
- Figure 11: Typical Turbine Elevations
- Figure 12: Typical Substation Compound Elevations
- Figure 13: Typical Eirgrid Building Plan & Elevations
- Figure 14: Typical IPP Building Plan & Elevations
- Figure 15: Typical Electrical Site Control Building Plan and Elevations
- Figure 16: Typical Battery Container Building Plan & Elevations
- Figure 17: Typical Security Palisade Fencing Elevation
- Figure 18: Typical 110kV Overhead Line End Interface Tower / End Mast
- Figure 19:Typical 110kV Transformer Bund & Plinth Details
- Figure 20: Typical Anemometer Mast Elevations
- Figure 21: Typical Joint Bay Specification
- Figure 22: Typical Communications Chamber Specification
- Figure 23: Typical Link Box Chamber Specification
- Figure 24: Typical Directional Drilling Specification
- Figure 25: Typical Foul Holding Tank Details
- Figure 26: Typical 110kV Cable Trench Detail Through Access Tracks
- Figure 27:Typical 110kV Cable Trench Detail Through Off Road
- Figure 28:Typical 110kV Cable Trench Detail Through Public Roadway