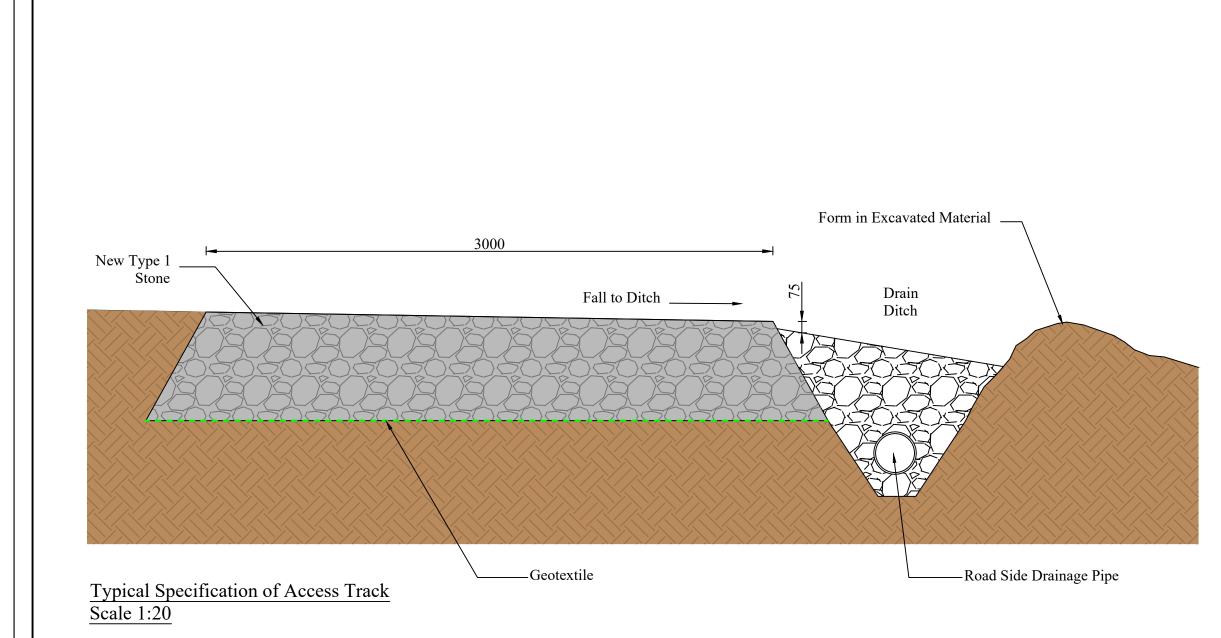

#### Bracklyn Wind Farm

- Figure 1: Overall Project Location
- Figure 2: Overall Site Location Map
- Figure 3: Site Layout Drawing Key
- Figure 4.1-4.21 Site Layout Plans 1-21
- Figure 5:Typical Turbine Foundation Design
- Figure 6: Typical Arrangement of Underground Wind Farm Cabling
- Figure 7: Typical Site Road Specification
- Figure 8: Typical Access Track Adjacent to 110kV Connection Cable Route in Field
- Figure 9: Typical Public Road Widening Section
- Figure 10: Typical Hardstand Specification
- Figure 11: Typical Turbine Elevations
- Figure 12: Typical Substation Compound Elevations
- Figure 13: Typical Eirgrid Building Plan & Elevations
- Figure 14: Typical IPP Building Plan & Elevations
- Figure 15: Typical Electrical Site Control Building Plan and Elevations
- Figure 16: Typical Battery Container Building Plan & Elevations
- Figure 17: Typical Security Palisade Fencing Elevation
- Figure 18: Typical 110kV Overhead Line End Interface Tower / End Mast
- Figure 19:Typical 110kV Transformer Bund & Plinth Details
- Figure 20: Typical Anemometer Mast Elevations
- Figure 21: Typical Joint Bay Specification
- Figure 22: Typical Communications Chamber Specification
- Figure 23: Typical Link Box Chamber Specification
- Figure 24: Typical Directional Drilling Specification
- Figure 25: Typical Foul Holding Tank Details
- Figure 26: Typical 110kV Cable Trench Detail Through Access Tracks
- Figure 27:Typical 110kV Cable Trench Detail Through Off Road
- Figure 28:Typical 110kV Cable Trench Detail Through Public Roadway