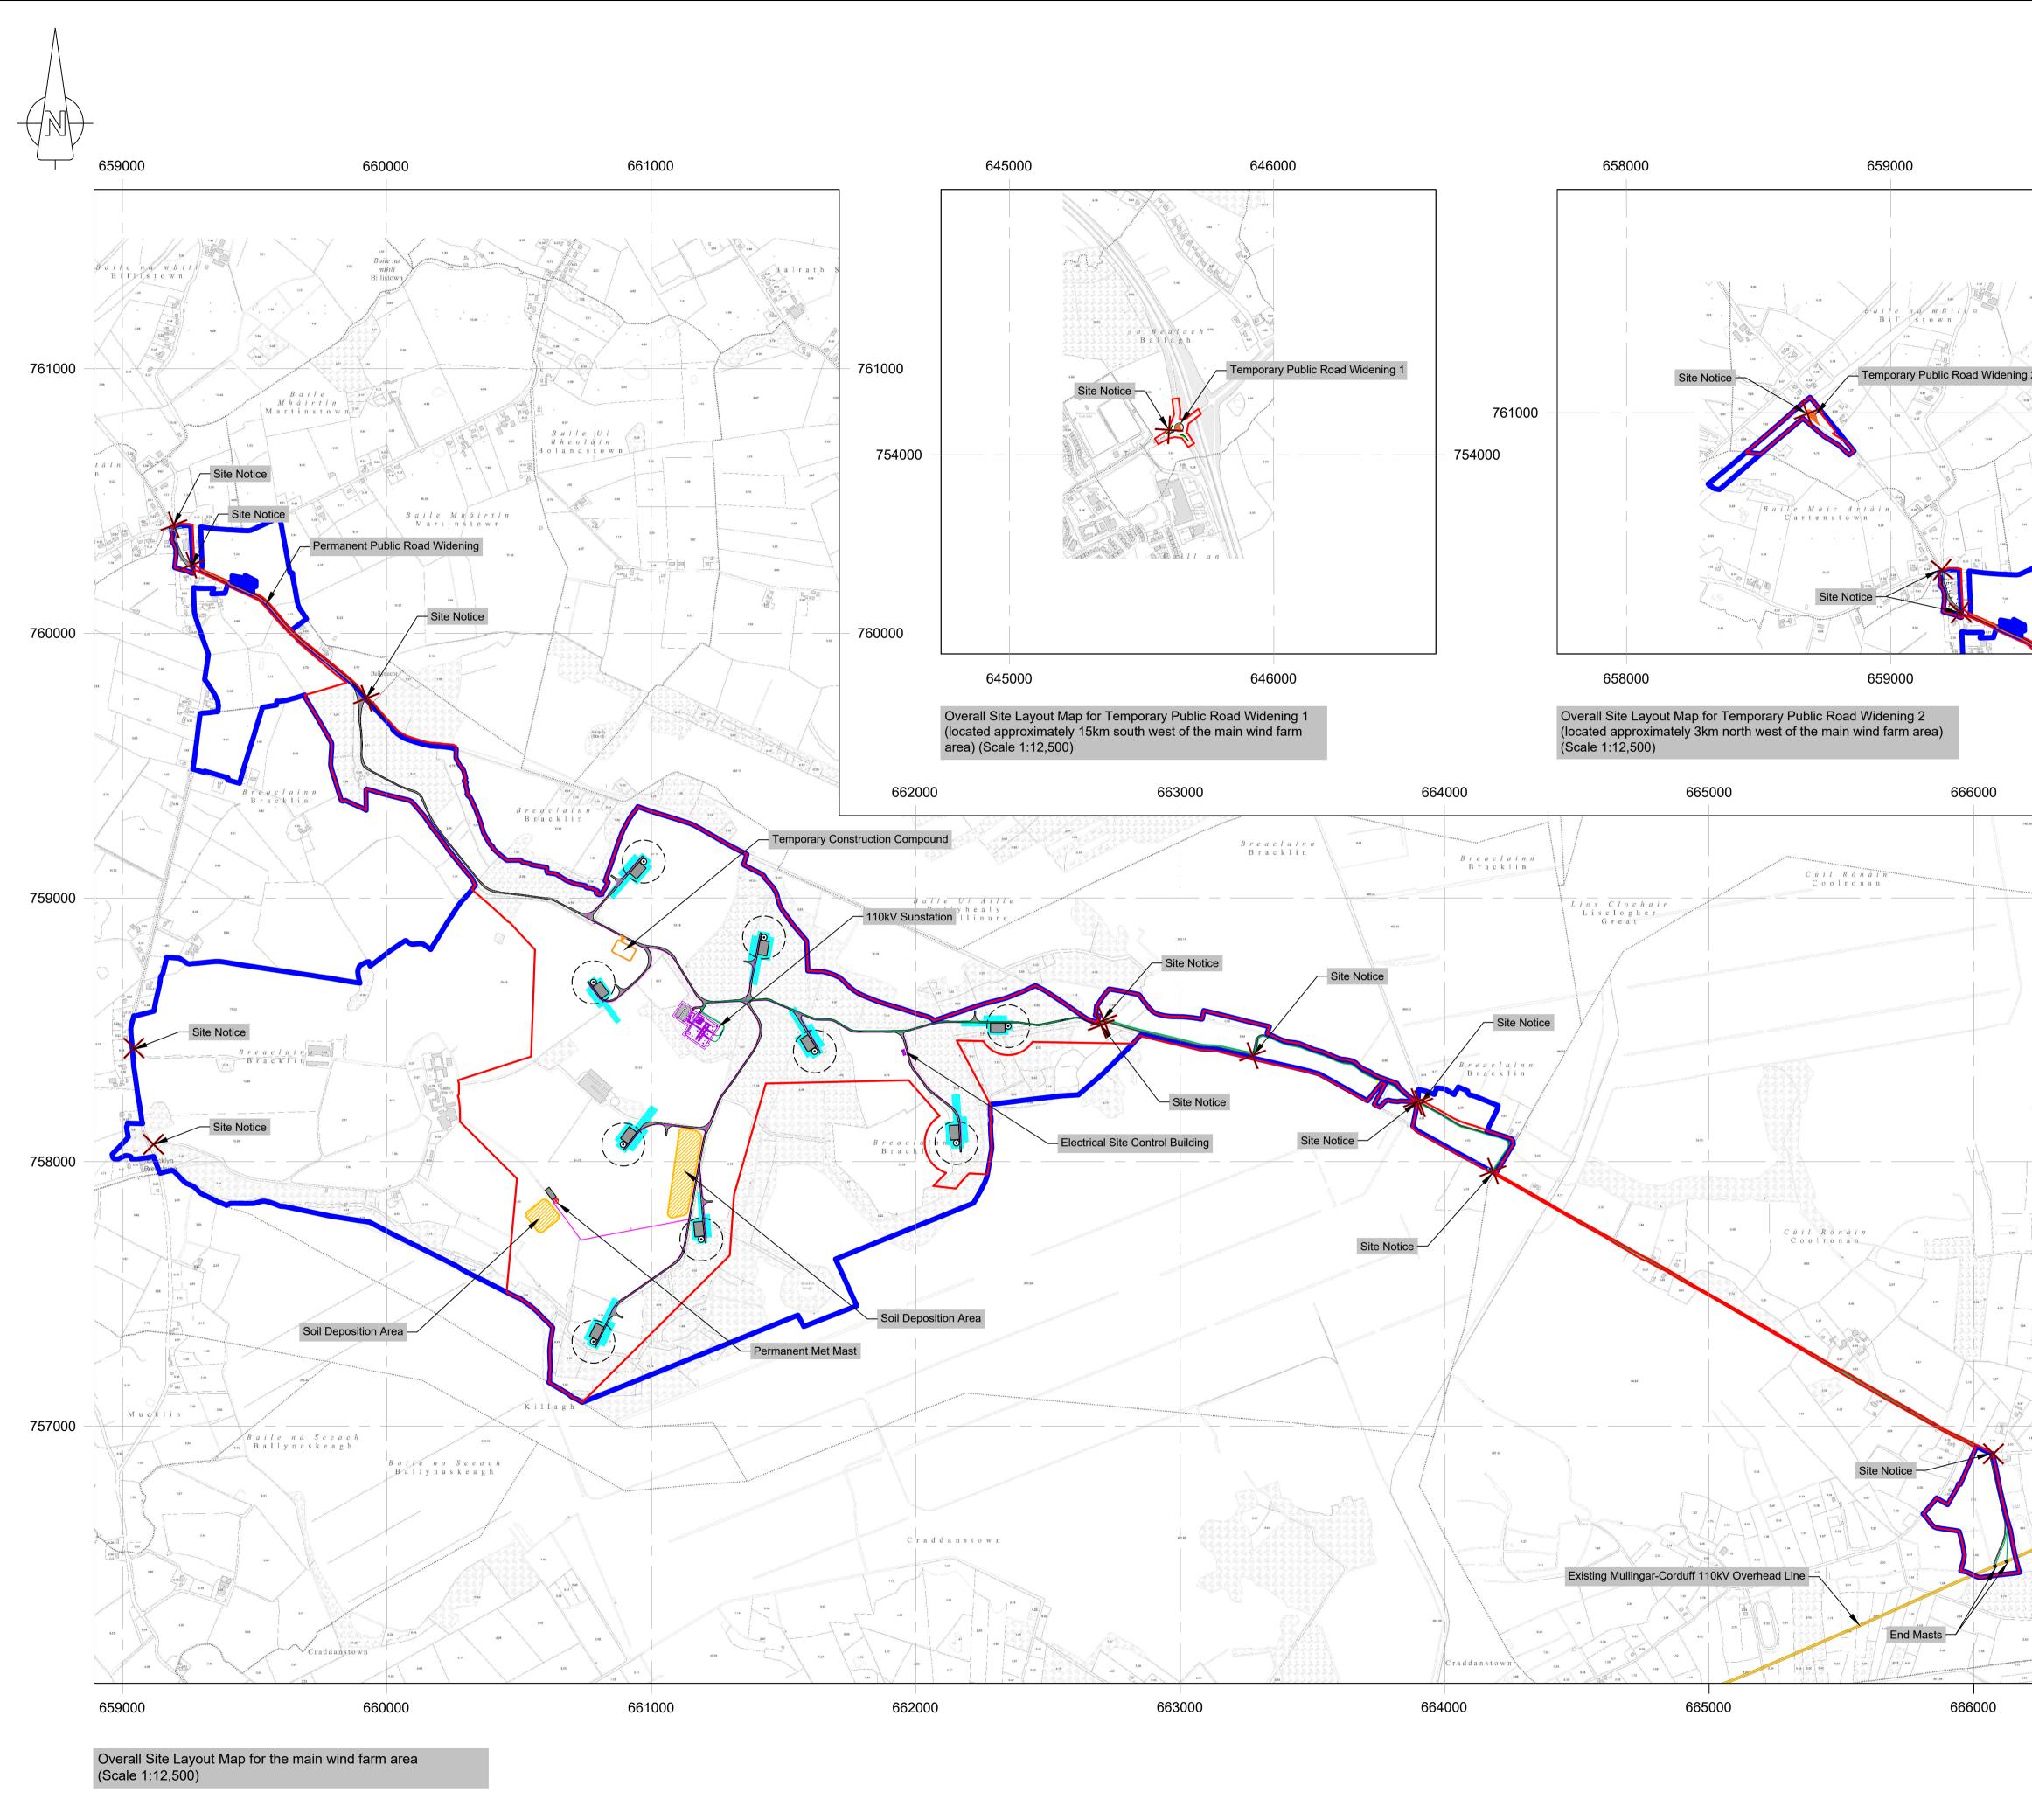

#### Bracklyn Wind Farm

- Figure 1: Overall Project Location
- Figure 2: Overall Site Location Map
- Figure 3: Site Layout Drawing Key
- Figure 4.1-4.21 Site Layout Plans 1-21
- Figure 5:Typical Turbine Foundation Design
- Figure 6: Typical Arrangement of Underground Wind Farm Cabling
- Figure 7: Typical Site Road Specification
- Figure 8: Typical Access Track Adjacent to 110kV Connection Cable Route in Field
- Figure 9: Typical Public Road Widening Section
- Figure 10: Typical Hardstand Specification
- Figure 11: Typical Turbine Elevations
- Figure 12: Typical Substation Compound Elevations
- Figure 13: Typical Eirgrid Building Plan & Elevations
- Figure 14: Typical IPP Building Plan & Elevations
- Figure 15: Typical Electrical Site Control Building Plan and Elevations
- Figure 16: Typical Battery Container Building Plan & Elevations
- Figure 17: Typical Security Palisade Fencing Elevation
- Figure 18: Typical 110kV Overhead Line End Interface Tower / End Mast
- Figure 19:Typical 110kV Transformer Bund & Plinth Details
- Figure 20: Typical Anemometer Mast Elevations
- Figure 21: Typical Joint Bay Specification
- Figure 22: Typical Communications Chamber Specification
- Figure 23: Typical Link Box Chamber Specification
- Figure 24: Typical Directional Drilling Specification
- Figure 25: Typical Foul Holding Tank Details
- Figure 26: Typical 110kV Cable Trench Detail Through Access Tracks
- Figure 27:Typical 110kV Cable Trench Detail Through Off Road
- Figure 28:Typical 110kV Cable Trench Detail Through Public Roadway