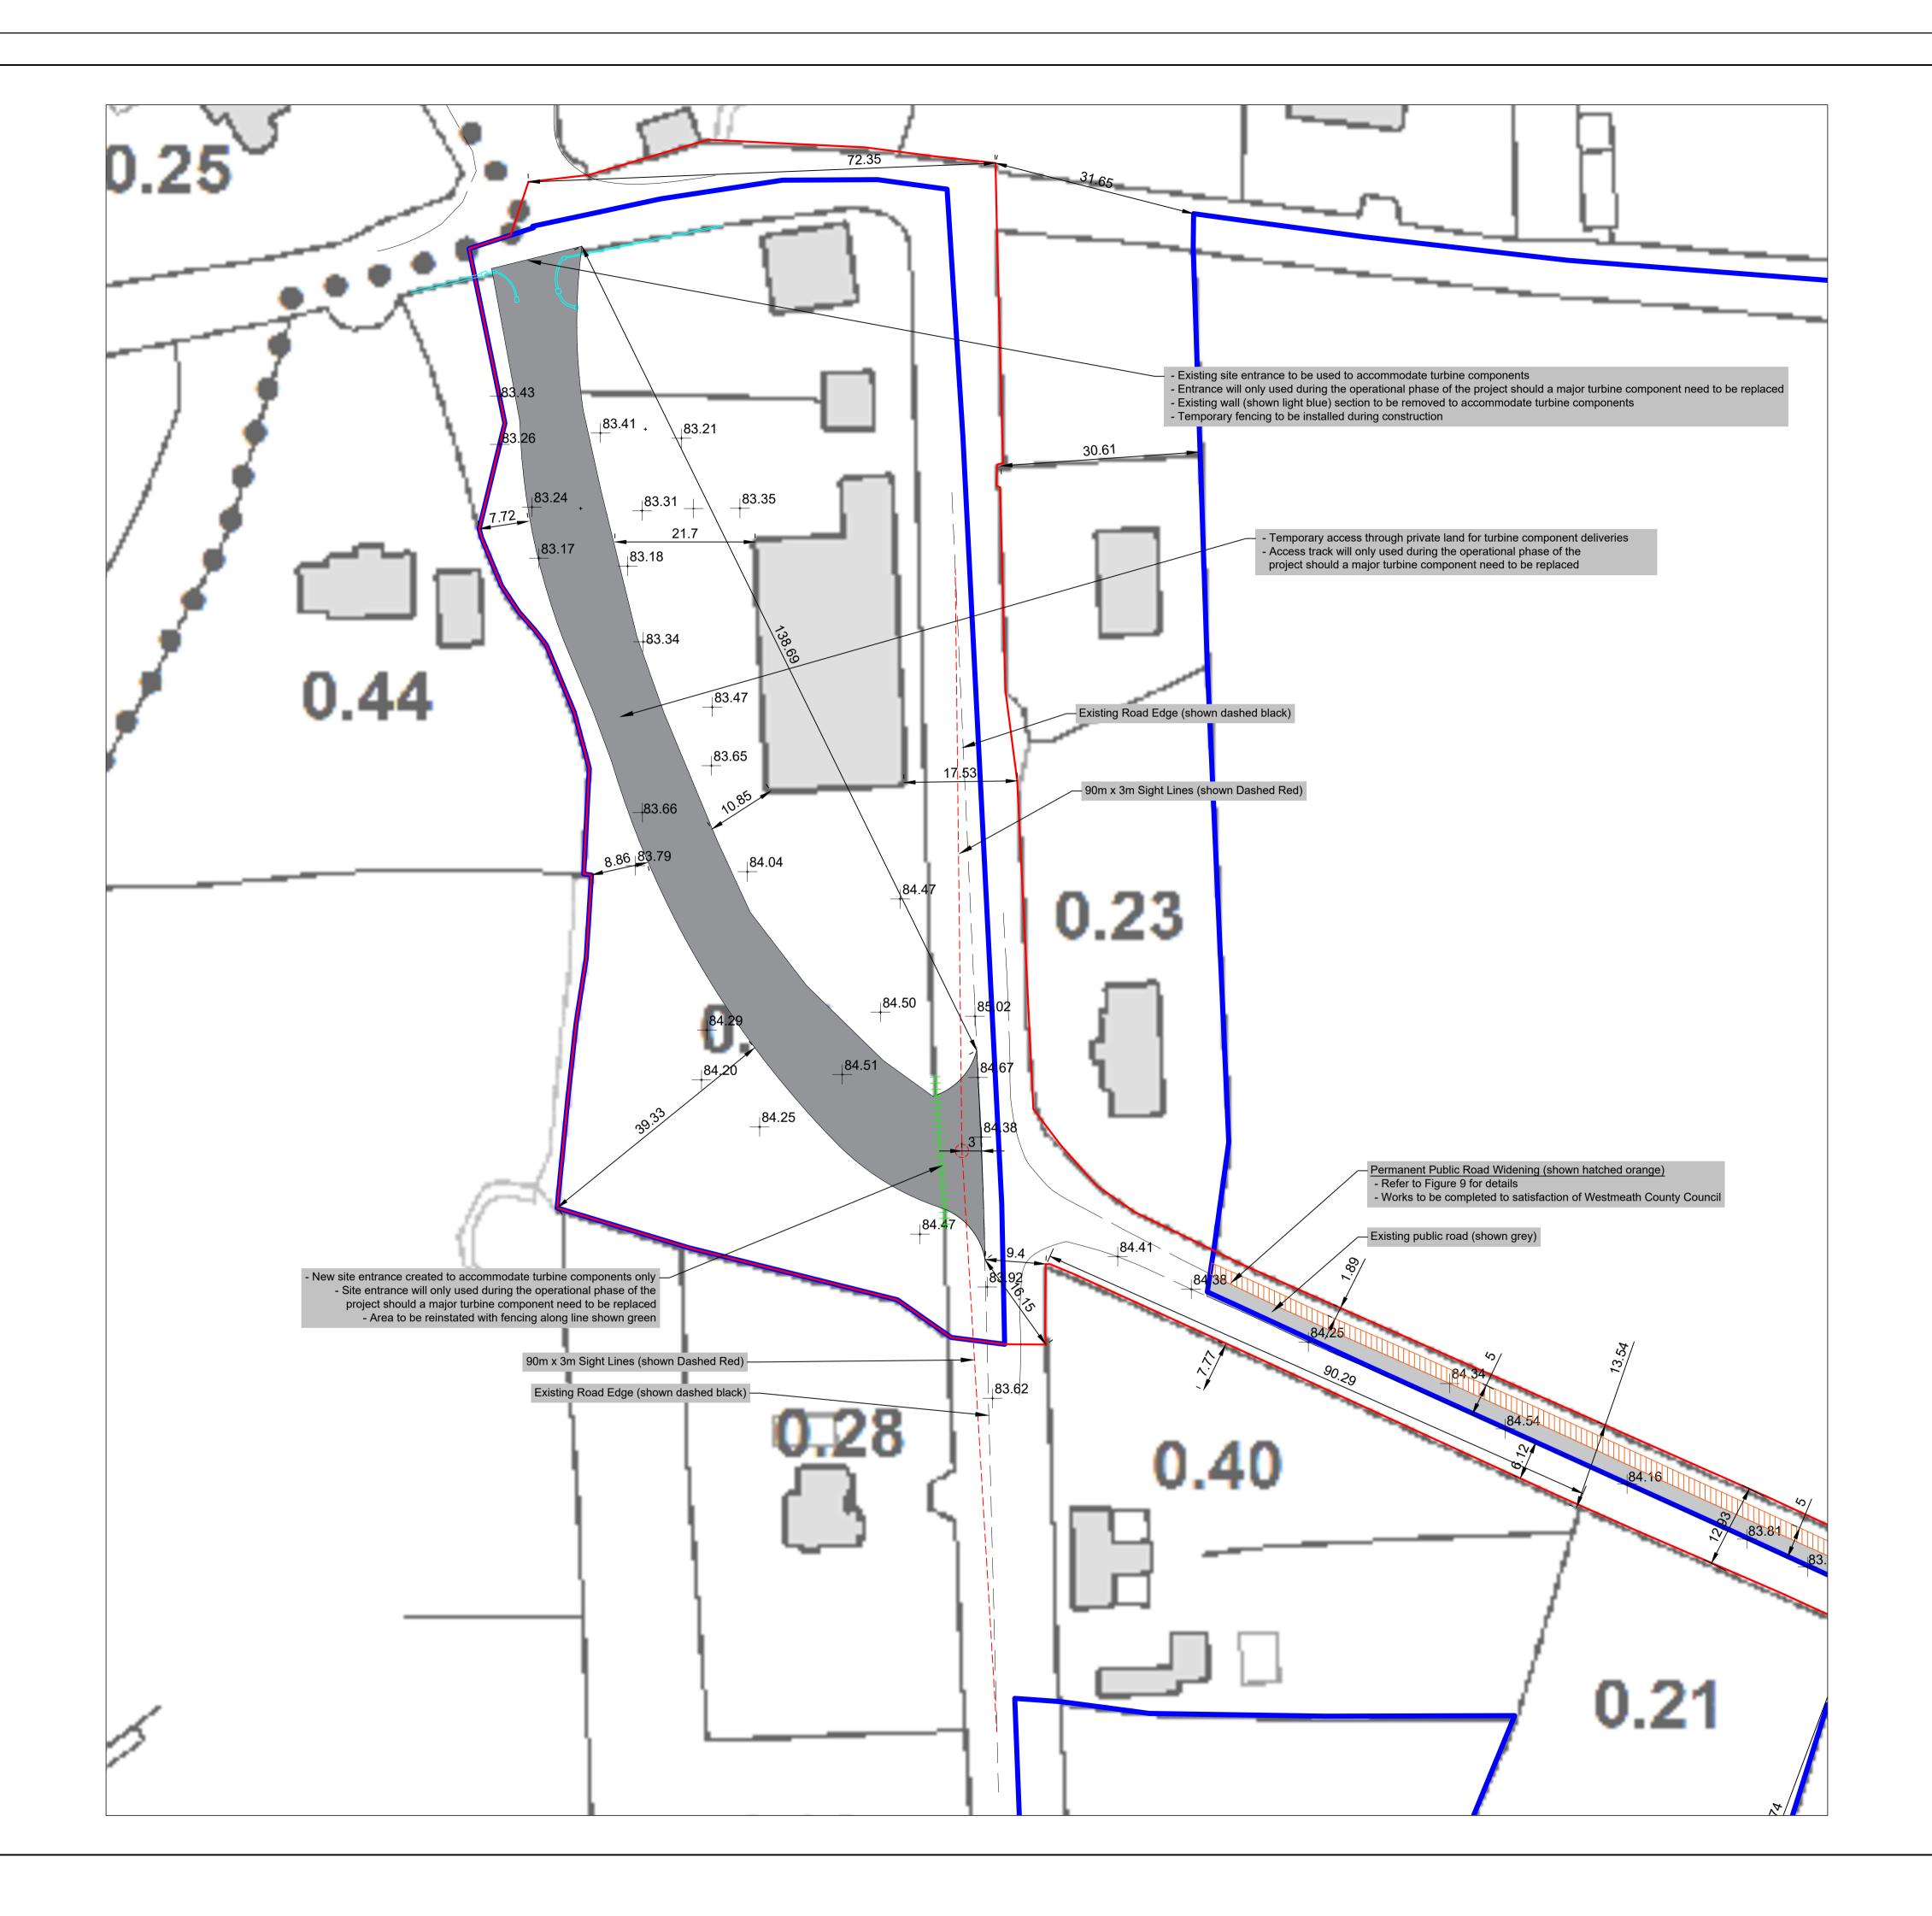

#### Bracklyn Wind Farm

- Figure 1: Overall Project Location
- Figure 2: Overall Site Location Map
- Figure 3: Site Layout Drawing Key
- Figure 4.1-4.21 Site Layout Plans 1-21
- Figure 5:Typical Turbine Foundation Design
- Figure 6: Typical Arrangement of Underground Wind Farm Cabling
- Figure 7: Typical Site Road Specification
- Figure 8: Typical Access Track Adjacent to 110kV Connection Cable Route in Field
- Figure 9: Typical Public Road Widening Section
- Figure 10: Typical Hardstand Specification
- Figure 11: Typical Turbine Elevations
- Figure 12: Typical Substation Compound Elevations
- Figure 13: Typical Eirgrid Building Plan & Elevations
- Figure 14: Typical IPP Building Plan & Elevations
- Figure 15: Typical Electrical Site Control Building Plan and Elevations
- Figure 16: Typical Battery Container Building Plan & Elevations
- Figure 17: Typical Security Palisade Fencing Elevation
- Figure 18: Typical 110kV Overhead Line End Interface Tower / End Mast
- Figure 19:Typical 110kV Transformer Bund & Plinth Details
- Figure 20: Typical Anemometer Mast Elevations
- Figure 21: Typical Joint Bay Specification
- Figure 22: Typical Communications Chamber Specification
- Figure 23: Typical Link Box Chamber Specification
- Figure 24: Typical Directional Drilling Specification
- Figure 25: Typical Foul Holding Tank Details
- Figure 26: Typical 110kV Cable Trench Detail Through Access Tracks
- Figure 27:Typical 110kV Cable Trench Detail Through Off Road
- Figure 28:Typical 110kV Cable Trench Detail Through Public Roadway