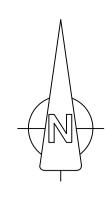

#### Bracklyn Wind Farm

- Figure 1: Overall Project Location
- Figure 2: Overall Site Location Map
- Figure 3: Site Layout Drawing Key
- Figure 4.1-4.21 Site Layout Plans 1-21
- Figure 5:Typical Turbine Foundation Design
- Figure 6: Typical Arrangement of Underground Wind Farm Cabling
- Figure 7: Typical Site Road Specification
- Figure 8: Typical Access Track Adjacent to 110kV Connection Cable Route in Field
- Figure 9: Typical Public Road Widening Section
- Figure 10: Typical Hardstand Specification
- Figure 11: Typical Turbine Elevations
- Figure 12: Typical Substation Compound Elevations
- Figure 13: Typical Eirgrid Building Plan & Elevations
- Figure 14: Typical IPP Building Plan & Elevations
- Figure 15: Typical Electrical Site Control Building Plan and Elevations
- Figure 16: Typical Battery Container Building Plan & Elevations
- Figure 17: Typical Security Palisade Fencing Elevation
- Figure 18: Typical 110kV Overhead Line End Interface Tower / End Mast
- Figure 19:Typical 110kV Transformer Bund & Plinth Details
- Figure 20: Typical Anemometer Mast Elevations
- Figure 21: Typical Joint Bay Specification
- Figure 22: Typical Communications Chamber Specification
- Figure 23: Typical Link Box Chamber Specification
- Figure 24: Typical Directional Drilling Specification
- Figure 25: Typical Foul Holding Tank Details
- Figure 26: Typical 110kV Cable Trench Detail Through Access Tracks
- Figure 27:Typical 110kV Cable Trench Detail Through Off Road
- Figure 28:Typical 110kV Cable Trench Detail Through Public Roadway