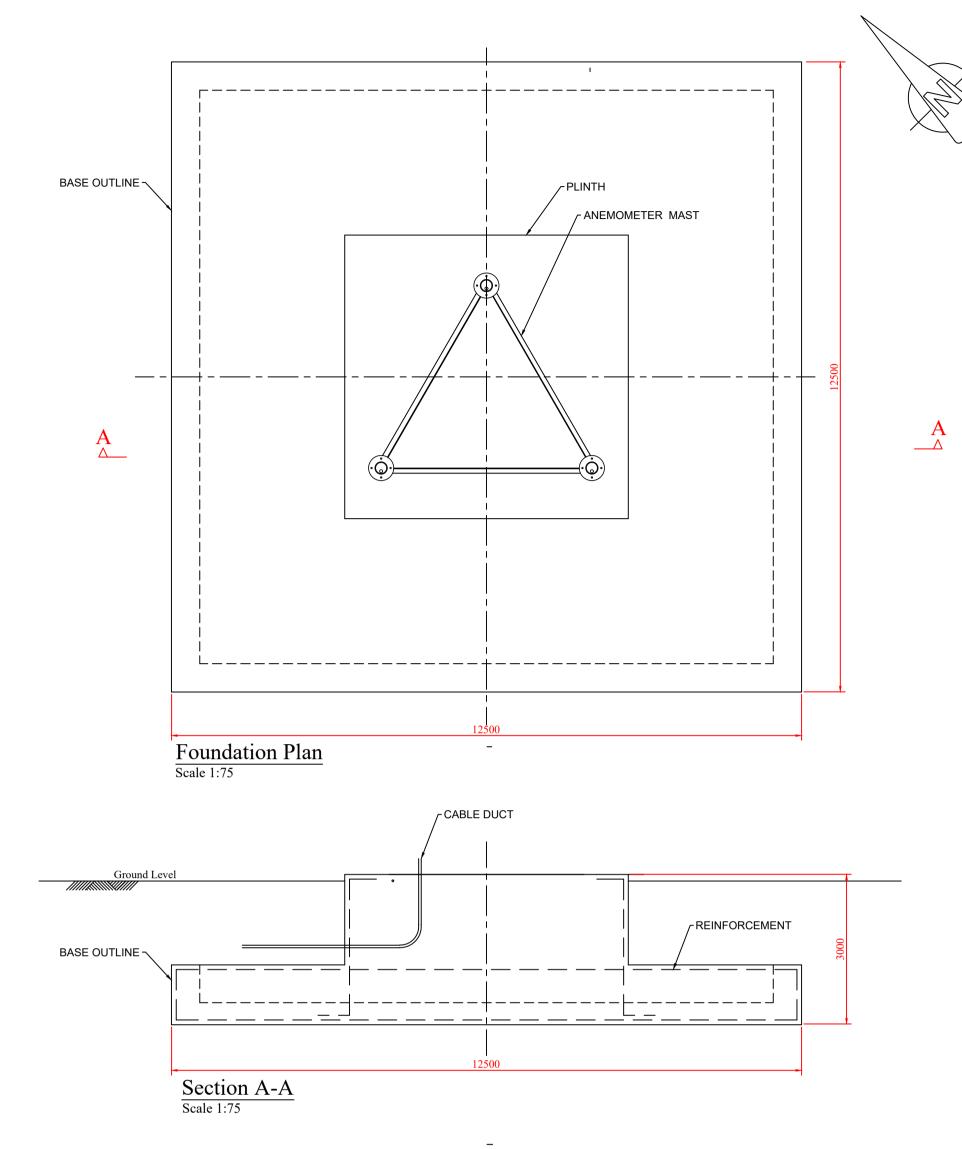

#### Bracklyn Wind Farm

- Figure 1: Overall Project Location
- Figure 2: Overall Site Location Map
- Figure 3: Site Layout Drawing Key
- Figure 4.1-4.21 Site Layout Plans 1-21
- Figure 5:Typical Turbine Foundation Design
- Figure 6: Typical Arrangement of Underground Wind Farm Cabling
- Figure 7: Typical Site Road Specification
- Figure 8: Typical Access Track Adjacent to 110kV Connection Cable Route in Field
- Figure 9: Typical Public Road Widening Section
- Figure 10: Typical Hardstand Specification
- Figure 11: Typical Turbine Elevations
- Figure 12: Typical Substation Compound Elevations
- Figure 13: Typical Eirgrid Building Plan & Elevations
- Figure 14: Typical IPP Building Plan & Elevations
- Figure 15: Typical Electrical Site Control Building Plan and Elevations
- Figure 16: Typical Battery Container Building Plan & Elevations
- Figure 17: Typical Security Palisade Fencing Elevation
- Figure 18: Typical 110kV Overhead Line End Interface Tower / End Mast
- Figure 19:Typical 110kV Transformer Bund & Plinth Details
- Figure 20: Typical Anemometer Mast Elevations
- Figure 21: Typical Joint Bay Specification
- Figure 22: Typical Communications Chamber Specification
- Figure 23: Typical Link Box Chamber Specification
- Figure 24: Typical Directional Drilling Specification
- Figure 25: Typical Foul Holding Tank Details
- Figure 26: Typical 110kV Cable Trench Detail Through Access Tracks
- Figure 27:Typical 110kV Cable Trench Detail Through Off Road
- Figure 28:Typical 110kV Cable Trench Detail Through Public Roadway