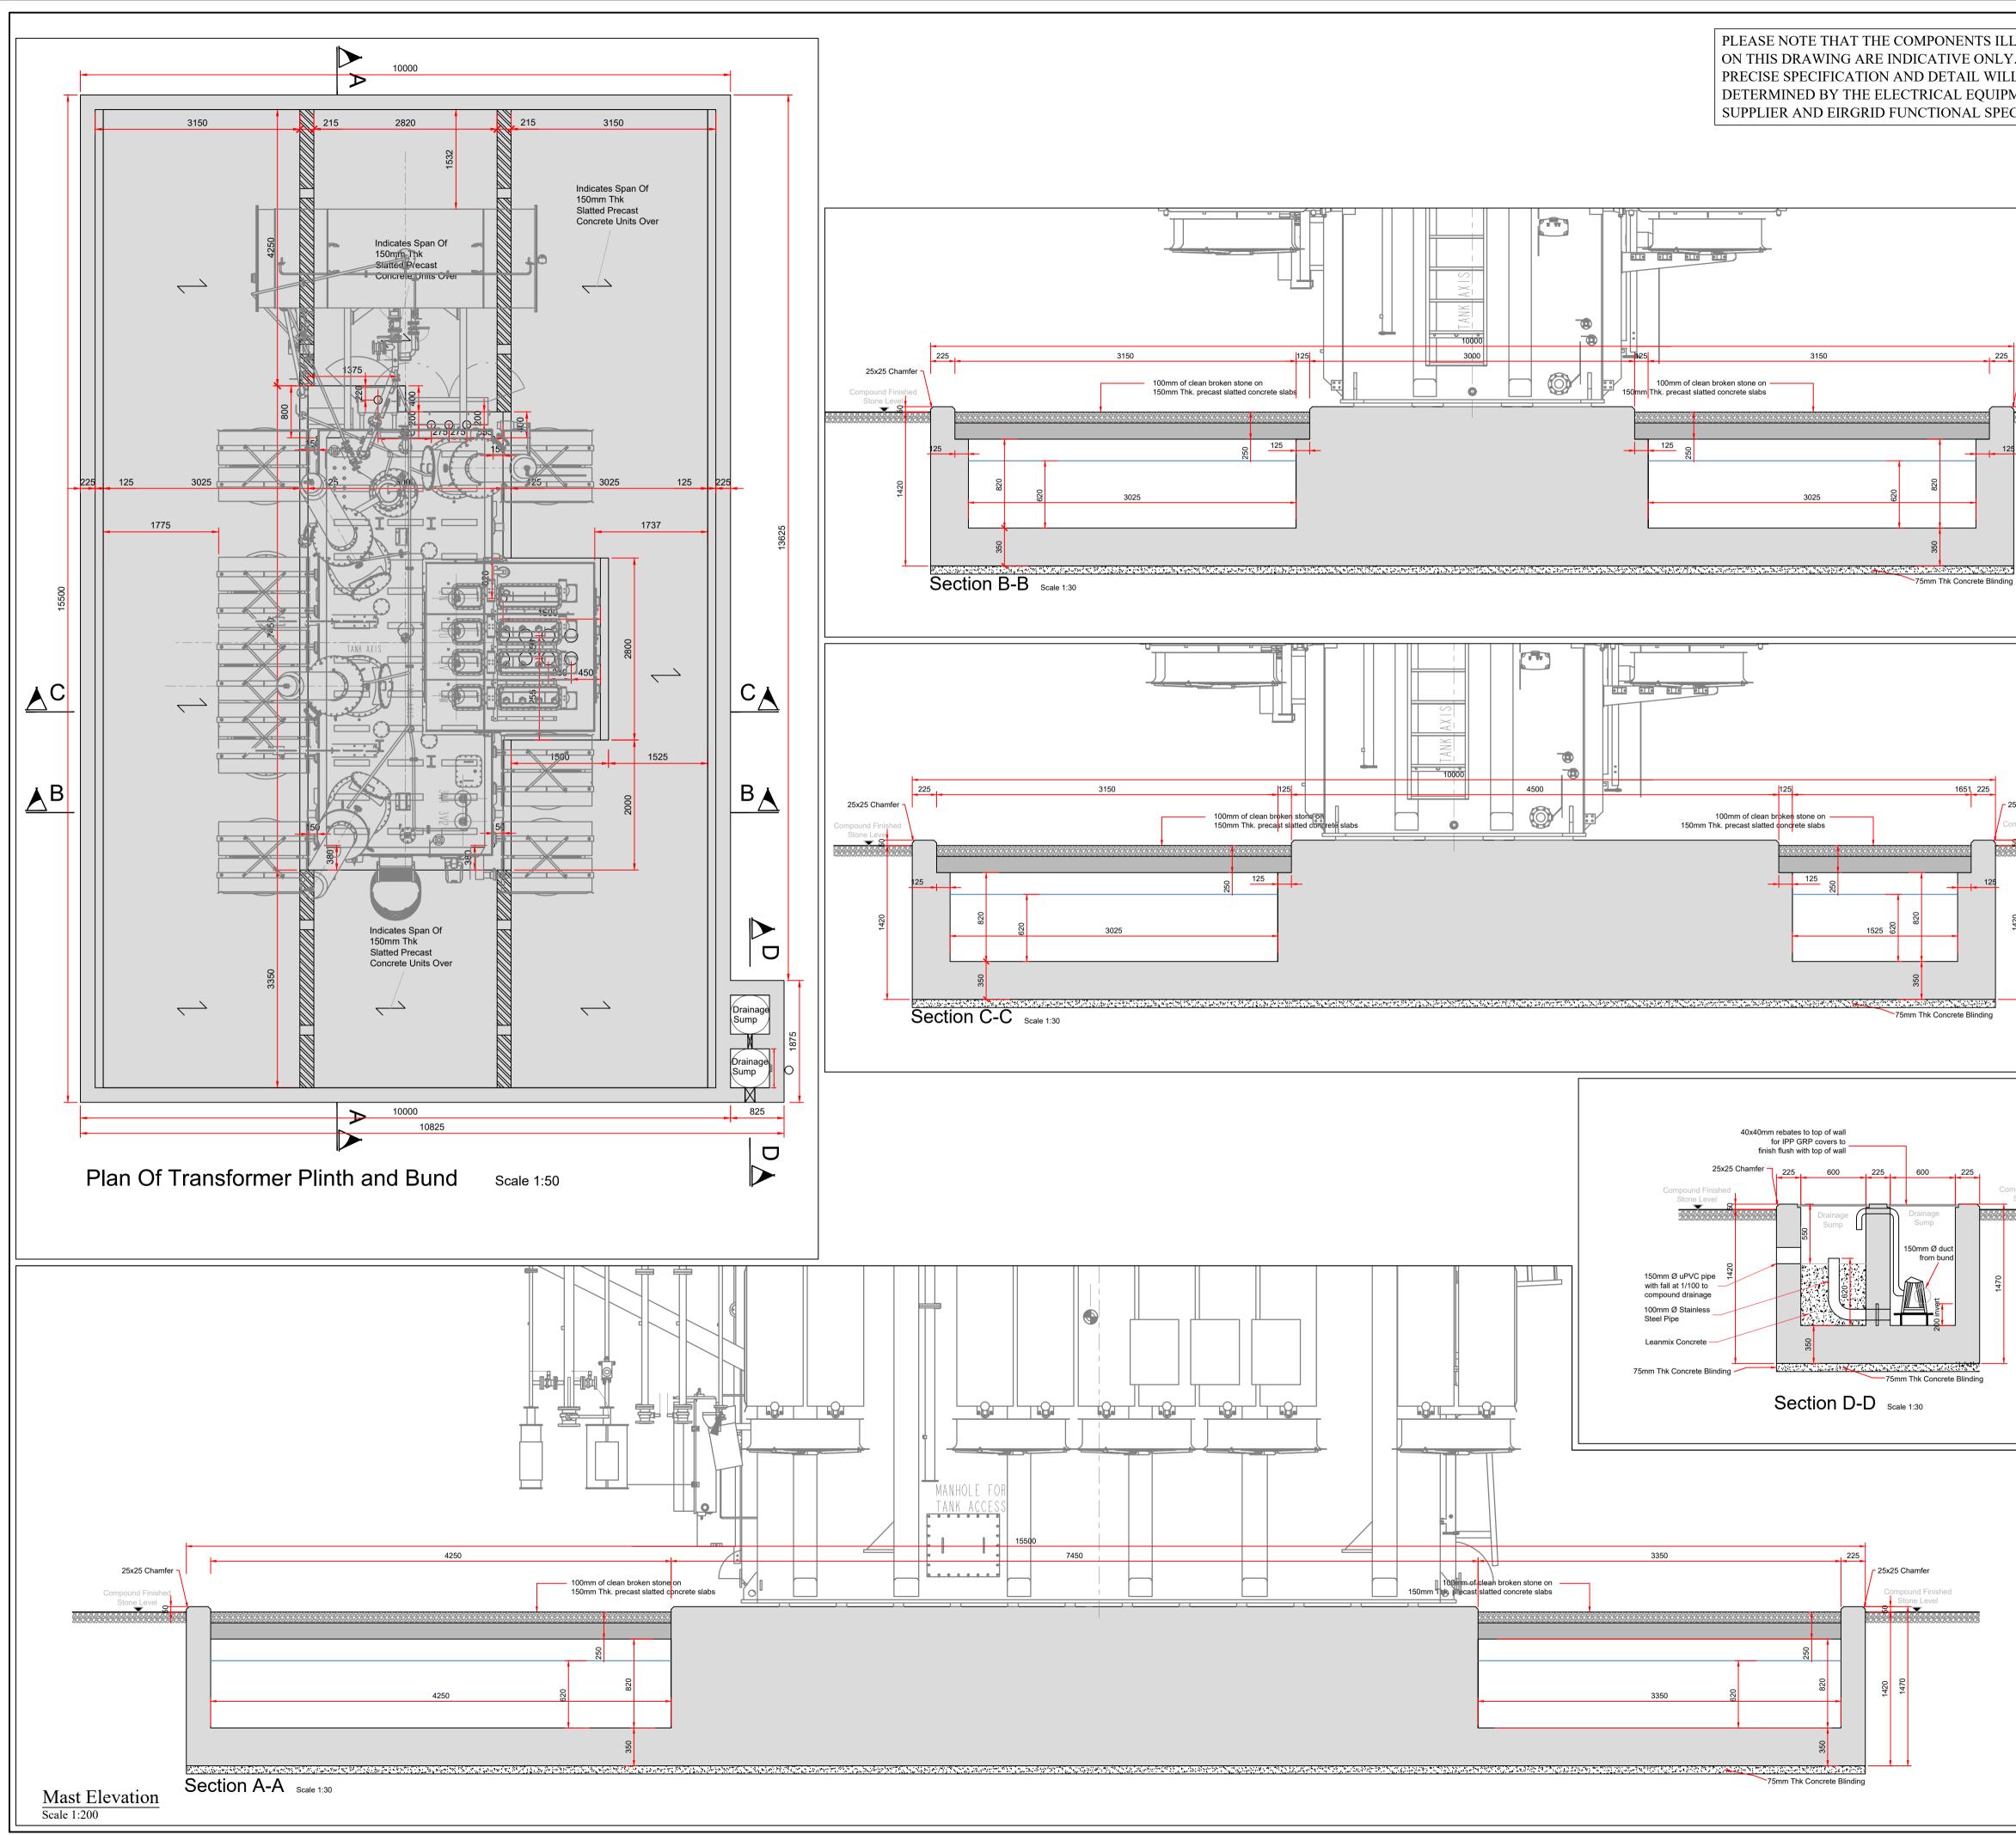

#### Bracklyn Wind Farm

- Figure 1: Overall Project Location
- Figure 2: Overall Site Location Map
- Figure 3: Site Layout Drawing Key
- Figure 4.1-4.21 Site Layout Plans 1-21
- Figure 5:Typical Turbine Foundation Design
- Figure 6: Typical Arrangement of Underground Wind Farm Cabling
- Figure 7: Typical Site Road Specification
- Figure 8: Typical Access Track Adjacent to 110kV Connection Cable Route in Field
- Figure 9: Typical Public Road Widening Section
- Figure 10: Typical Hardstand Specification
- Figure 11: Typical Turbine Elevations
- Figure 12: Typical Substation Compound Elevations
- Figure 13: Typical Eirgrid Building Plan & Elevations
- Figure 14: Typical IPP Building Plan & Elevations
- Figure 15: Typical Electrical Site Control Building Plan and Elevations
- Figure 16: Typical Battery Container Building Plan & Elevations
- Figure 17: Typical Security Palisade Fencing Elevation
- Figure 18: Typical 110kV Overhead Line End Interface Tower / End Mast
- Figure 19:Typical 110kV Transformer Bund & Plinth Details
- Figure 20: Typical Anemometer Mast Elevations
- Figure 21: Typical Joint Bay Specification
- Figure 22: Typical Communications Chamber Specification
- Figure 23: Typical Link Box Chamber Specification
- Figure 24: Typical Directional Drilling Specification
- Figure 25: Typical Foul Holding Tank Details
- Figure 26: Typical 110kV Cable Trench Detail Through Access Tracks
- Figure 27:Typical 110kV Cable Trench Detail Through Off Road
- Figure 28:Typical 110kV Cable Trench Detail Through Public Roadway