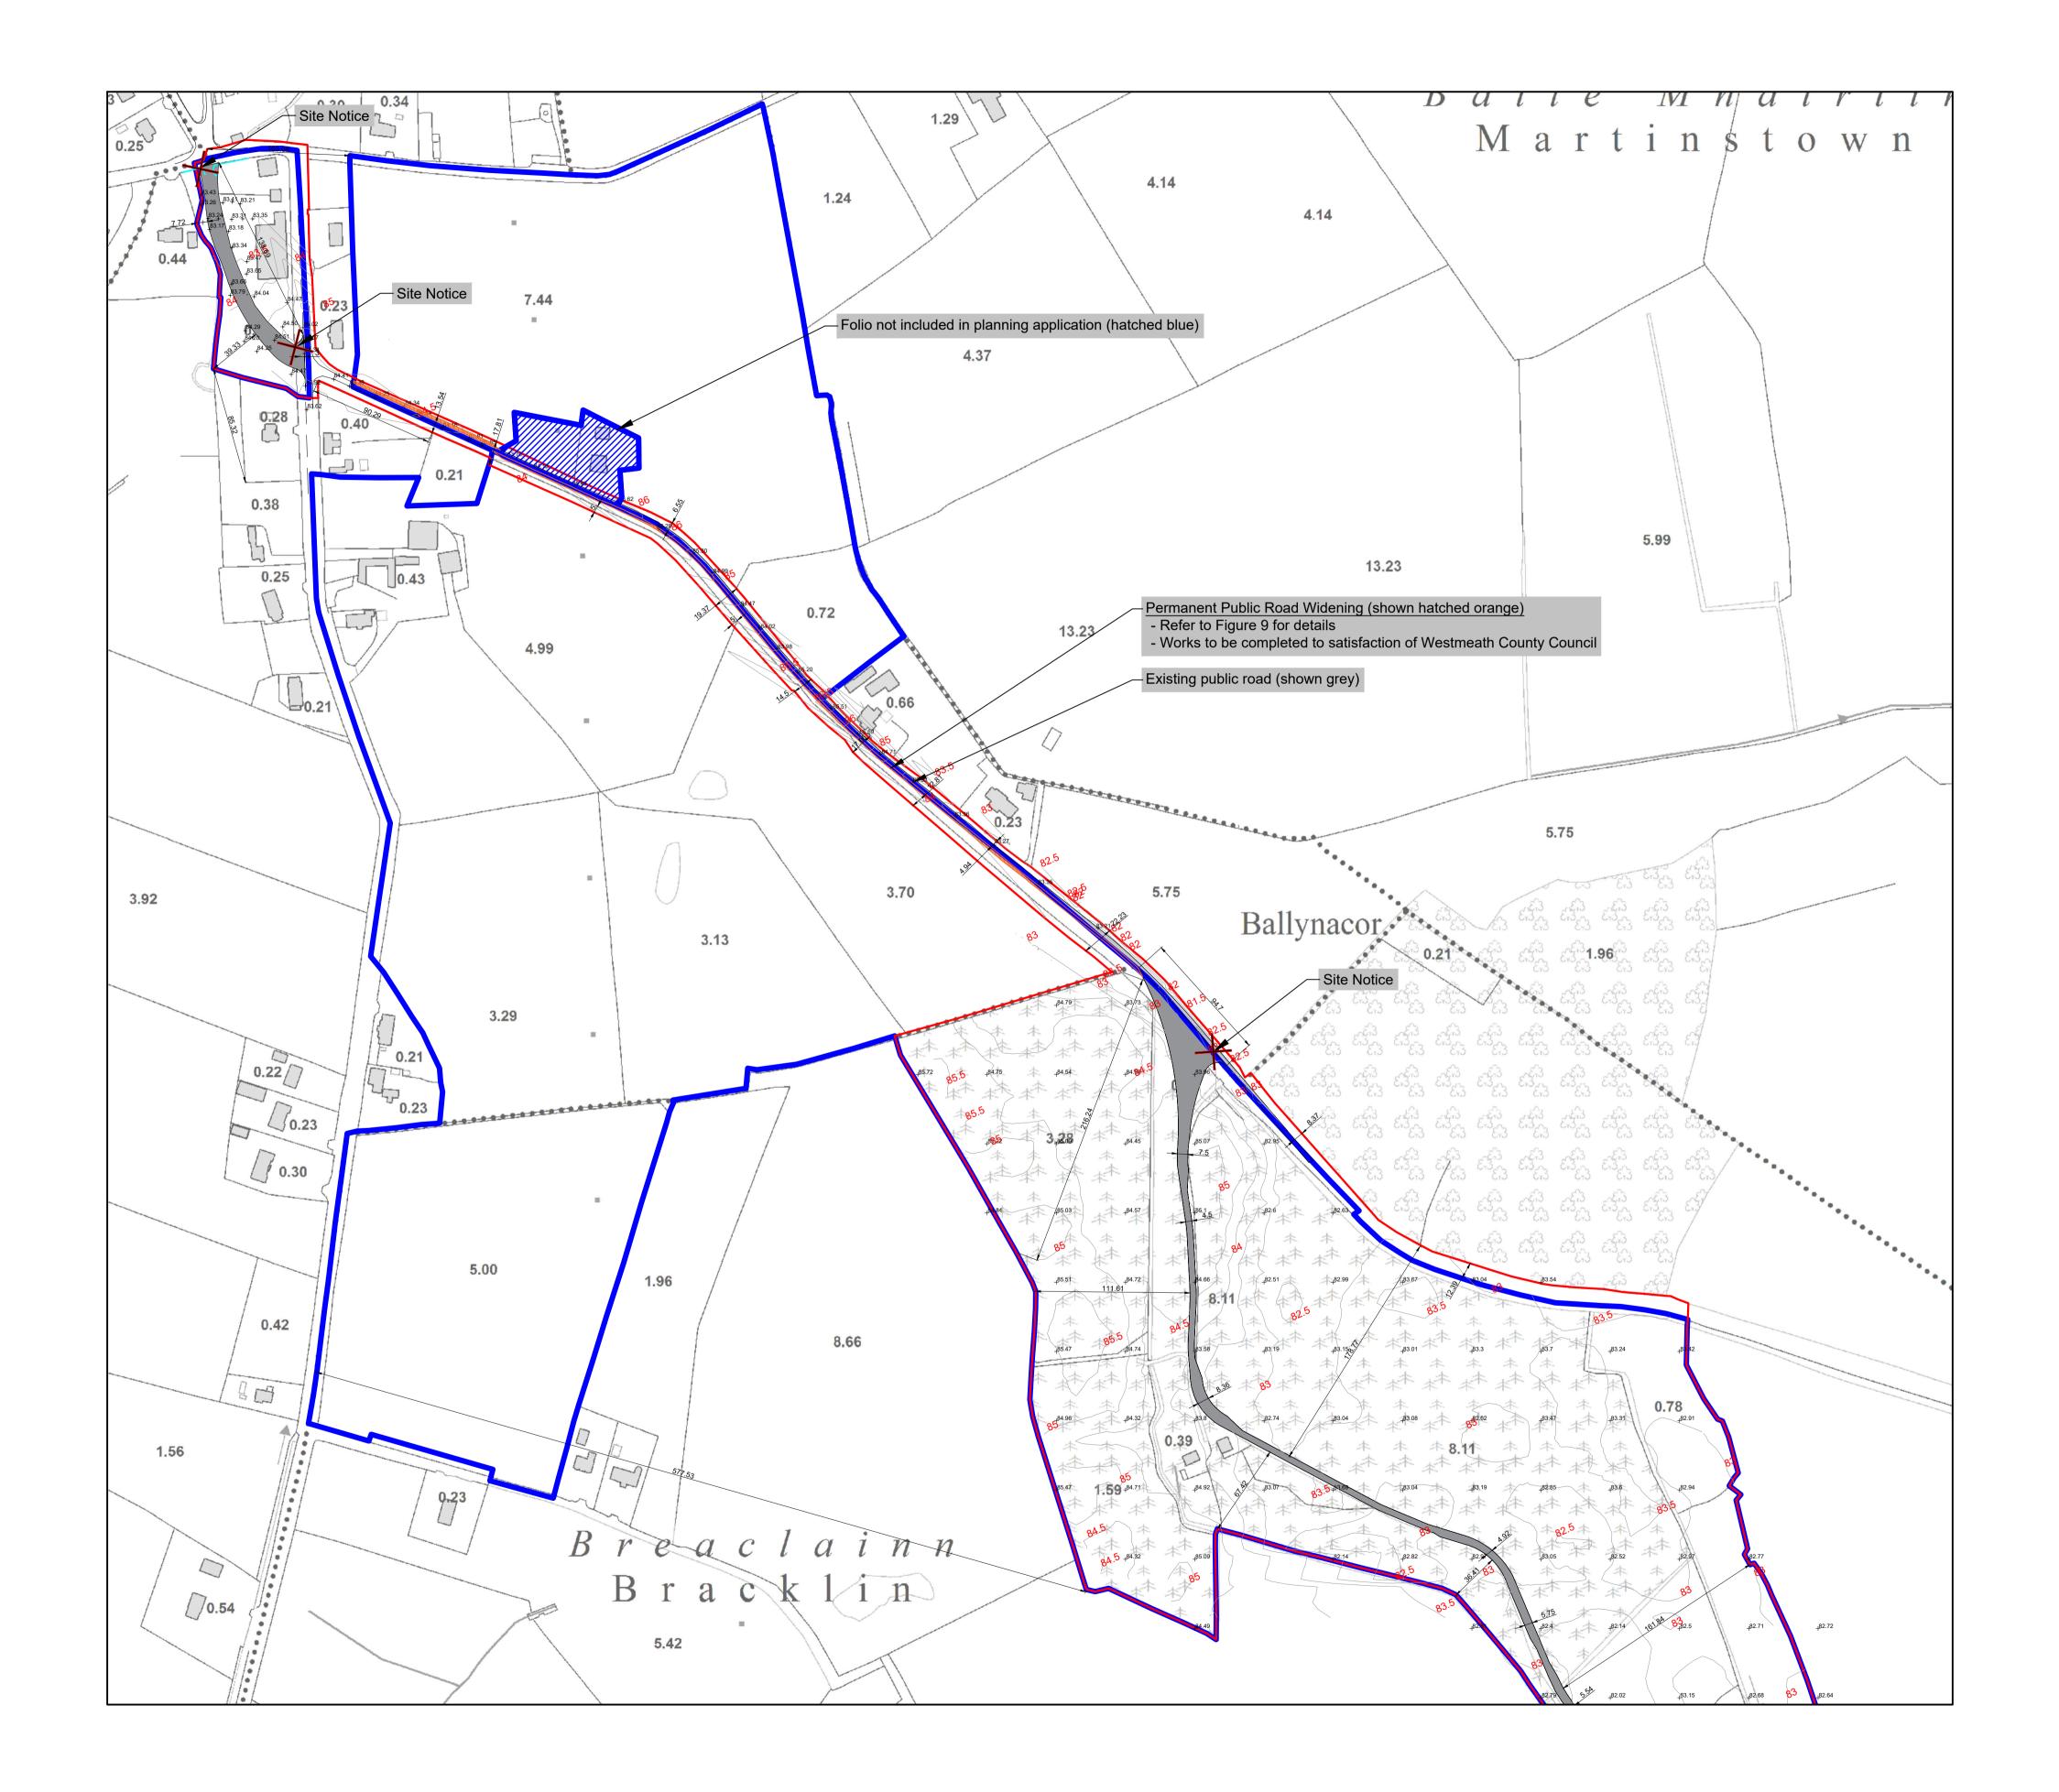

#### Bracklyn Wind Farm

- Figure 1: Overall Project Location
- Figure 2: Overall Site Location Map
- Figure 3: Site Layout Drawing Key
- Figure 4.1-4.21 Site Layout Plans 1-21
- Figure 5:Typical Turbine Foundation Design
- Figure 6: Typical Arrangement of Underground Wind Farm Cabling
- Figure 7: Typical Site Road Specification
- Figure 8: Typical Access Track Adjacent to 110kV Connection Cable Route in Field
- Figure 9: Typical Public Road Widening Section
- Figure 10: Typical Hardstand Specification
- Figure 11: Typical Turbine Elevations
- Figure 12: Typical Substation Compound Elevations
- Figure 13: Typical Eirgrid Building Plan & Elevations
- Figure 14: Typical IPP Building Plan & Elevations
- Figure 15: Typical Electrical Site Control Building Plan and Elevations
- Figure 16: Typical Battery Container Building Plan & Elevations
- Figure 17: Typical Security Palisade Fencing Elevation
- Figure 18: Typical 110kV Overhead Line End Interface Tower / End Mast
- Figure 19:Typical 110kV Transformer Bund & Plinth Details
- Figure 20: Typical Anemometer Mast Elevations
- Figure 21: Typical Joint Bay Specification
- Figure 22: Typical Communications Chamber Specification
- Figure 23: Typical Link Box Chamber Specification
- Figure 24: Typical Directional Drilling Specification
- Figure 25: Typical Foul Holding Tank Details
- Figure 26: Typical 110kV Cable Trench Detail Through Access Tracks
- Figure 27:Typical 110kV Cable Trench Detail Through Off Road
- Figure 28:Typical 110kV Cable Trench Detail Through Public Roadway