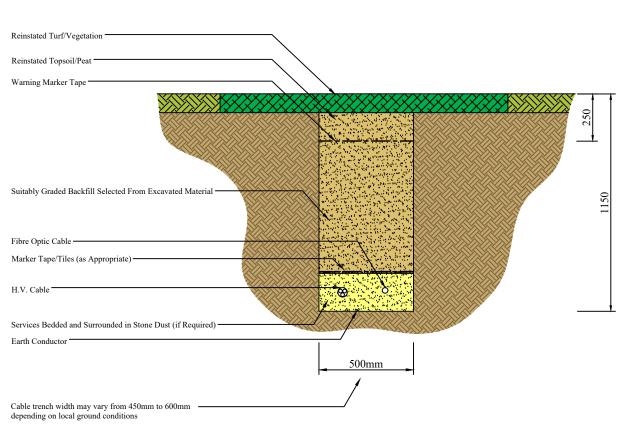

#### Bracklyn Wind Farm

- Figure 1: Overall Project Location
- Figure 2: Overall Site Location Map
- Figure 3: Site Layout Drawing Key
- Figure 4.1-4.21 Site Layout Plans 1-21
- Figure 5:Typical Turbine Foundation Design
- Figure 6: Typical Arrangement of Underground Wind Farm Cabling
- Figure 7: Typical Site Road Specification
- Figure 8: Typical Access Track Adjacent to 110kV Connection Cable Route in Field
- Figure 9: Typical Public Road Widening Section
- Figure 10: Typical Hardstand Specification
- Figure 11: Typical Turbine Elevations
- Figure 12: Typical Substation Compound Elevations
- Figure 13: Typical Eirgrid Building Plan & Elevations
- Figure 14: Typical IPP Building Plan & Elevations
- Figure 15: Typical Electrical Site Control Building Plan and Elevations
- Figure 16: Typical Battery Container Building Plan & Elevations
- Figure 17: Typical Security Palisade Fencing Elevation
- Figure 18: Typical 110kV Overhead Line End Interface Tower / End Mast
- Figure 19:Typical 110kV Transformer Bund & Plinth Details
- Figure 20: Typical Anemometer Mast Elevations
- Figure 21: Typical Joint Bay Specification
- Figure 22: Typical Communications Chamber Specification
- Figure 23: Typical Link Box Chamber Specification
- Figure 24: Typical Directional Drilling Specification
- Figure 25: Typical Foul Holding Tank Details
- Figure 26: Typical 110kV Cable Trench Detail Through Access Tracks
- Figure 27:Typical 110kV Cable Trench Detail Through Off Road
- Figure 28:Typical 110kV Cable Trench Detail Through Public Roadway