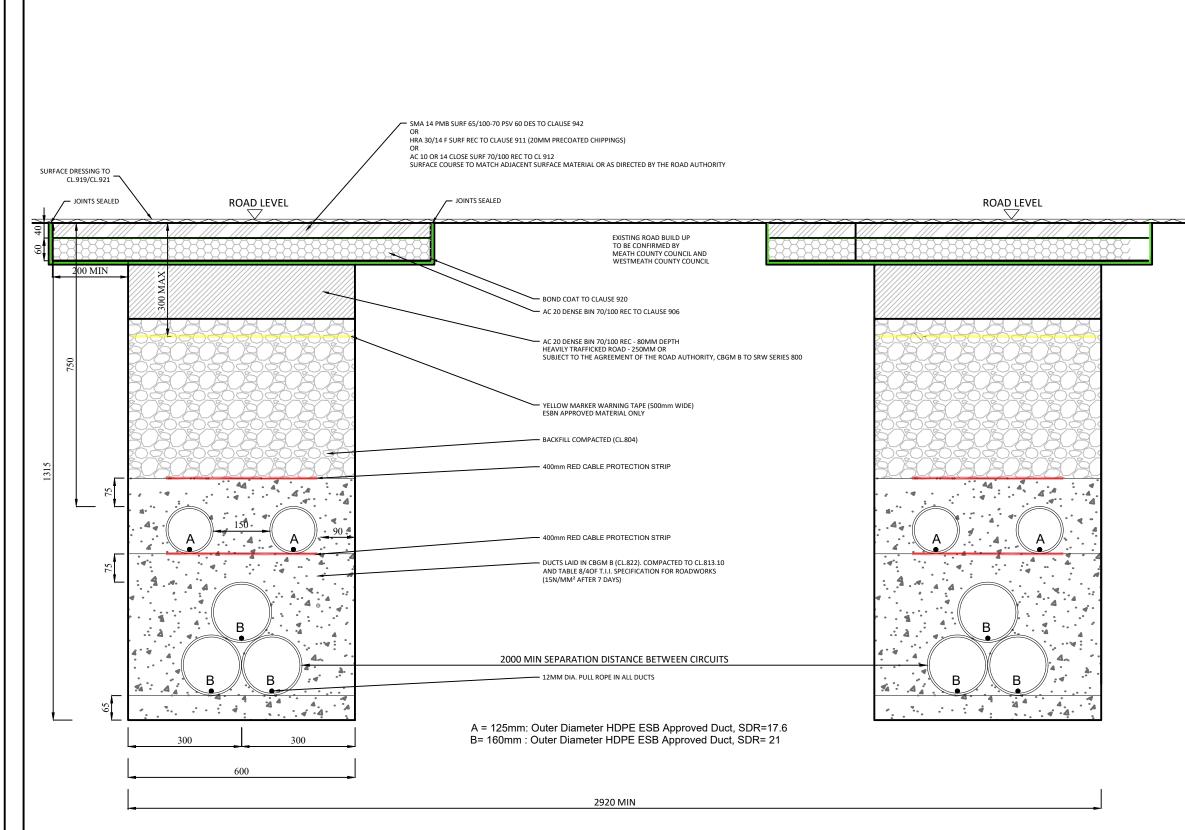

#### Bracklyn Wind Farm

- Figure 1: Overall Project Location
- Figure 2: Overall Site Location Map
- Figure 3: Site Layout Drawing Key
- Figure 4.1-4.21 Site Layout Plans 1-21
- Figure 5:Typical Turbine Foundation Design
- Figure 6: Typical Arrangement of Underground Wind Farm Cabling
- Figure 7: Typical Site Road Specification
- Figure 8: Typical Access Track Adjacent to 110kV Connection Cable Route in Field
- Figure 9: Typical Public Road Widening Section
- Figure 10: Typical Hardstand Specification
- Figure 11: Typical Turbine Elevations
- Figure 12: Typical Substation Compound Elevations
- Figure 13: Typical Eirgrid Building Plan & Elevations
- Figure 14: Typical IPP Building Plan & Elevations
- Figure 15: Typical Electrical Site Control Building Plan and Elevations
- Figure 16: Typical Battery Container Building Plan & Elevations
- Figure 17: Typical Security Palisade Fencing Elevation
- Figure 18: Typical 110kV Overhead Line End Interface Tower / End Mast
- Figure 19:Typical 110kV Transformer Bund & Plinth Details
- Figure 20: Typical Anemometer Mast Elevations
- Figure 21: Typical Joint Bay Specification
- Figure 22: Typical Communications Chamber Specification
- Figure 23: Typical Link Box Chamber Specification
- Figure 24: Typical Directional Drilling Specification
- Figure 25: Typical Foul Holding Tank Details
- Figure 26: Typical 110kV Cable Trench Detail Through Access Tracks
- Figure 27:Typical 110kV Cable Trench Detail Through Off Road
- Figure 28:Typical 110kV Cable Trench Detail Through Public Roadway