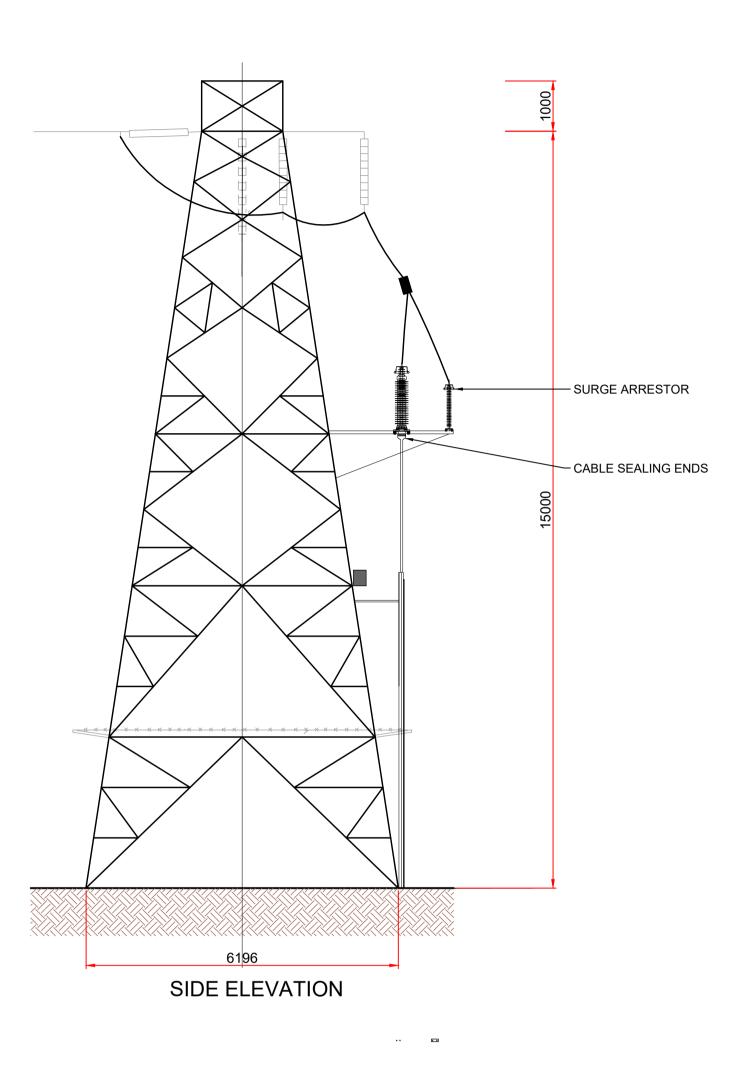

#### Bracklyn Wind Farm

- Figure 1: Overall Project Location
- Figure 2: Overall Site Location Map
- Figure 3: Site Layout Drawing Key
- Figure 4.1-4.21 Site Layout Plans 1-21
- Figure 5:Typical Turbine Foundation Design
- Figure 6: Typical Arrangement of Underground Wind Farm Cabling
- Figure 7: Typical Site Road Specification
- Figure 8: Typical Access Track Adjacent to 110kV Connection Cable Route in Field
- Figure 9: Typical Public Road Widening Section
- Figure 10: Typical Hardstand Specification
- Figure 11: Typical Turbine Elevations
- Figure 12: Typical Substation Compound Elevations
- Figure 13: Typical Eirgrid Building Plan & Elevations
- Figure 14: Typical IPP Building Plan & Elevations
- Figure 15: Typical Electrical Site Control Building Plan and Elevations
- Figure 16: Typical Battery Container Building Plan & Elevations
- Figure 17: Typical Security Palisade Fencing Elevation
- Figure 18: Typical 110kV Overhead Line End Interface Tower / End Mast
- Figure 19:Typical 110kV Transformer Bund & Plinth Details
- Figure 20: Typical Anemometer Mast Elevations
- Figure 21: Typical Joint Bay Specification
- Figure 22: Typical Communications Chamber Specification
- Figure 23: Typical Link Box Chamber Specification
- Figure 24: Typical Directional Drilling Specification
- Figure 25: Typical Foul Holding Tank Details
- Figure 26: Typical 110kV Cable Trench Detail Through Access Tracks
- Figure 27:Typical 110kV Cable Trench Detail Through Off Road
- Figure 28:Typical 110kV Cable Trench Detail Through Public Roadway