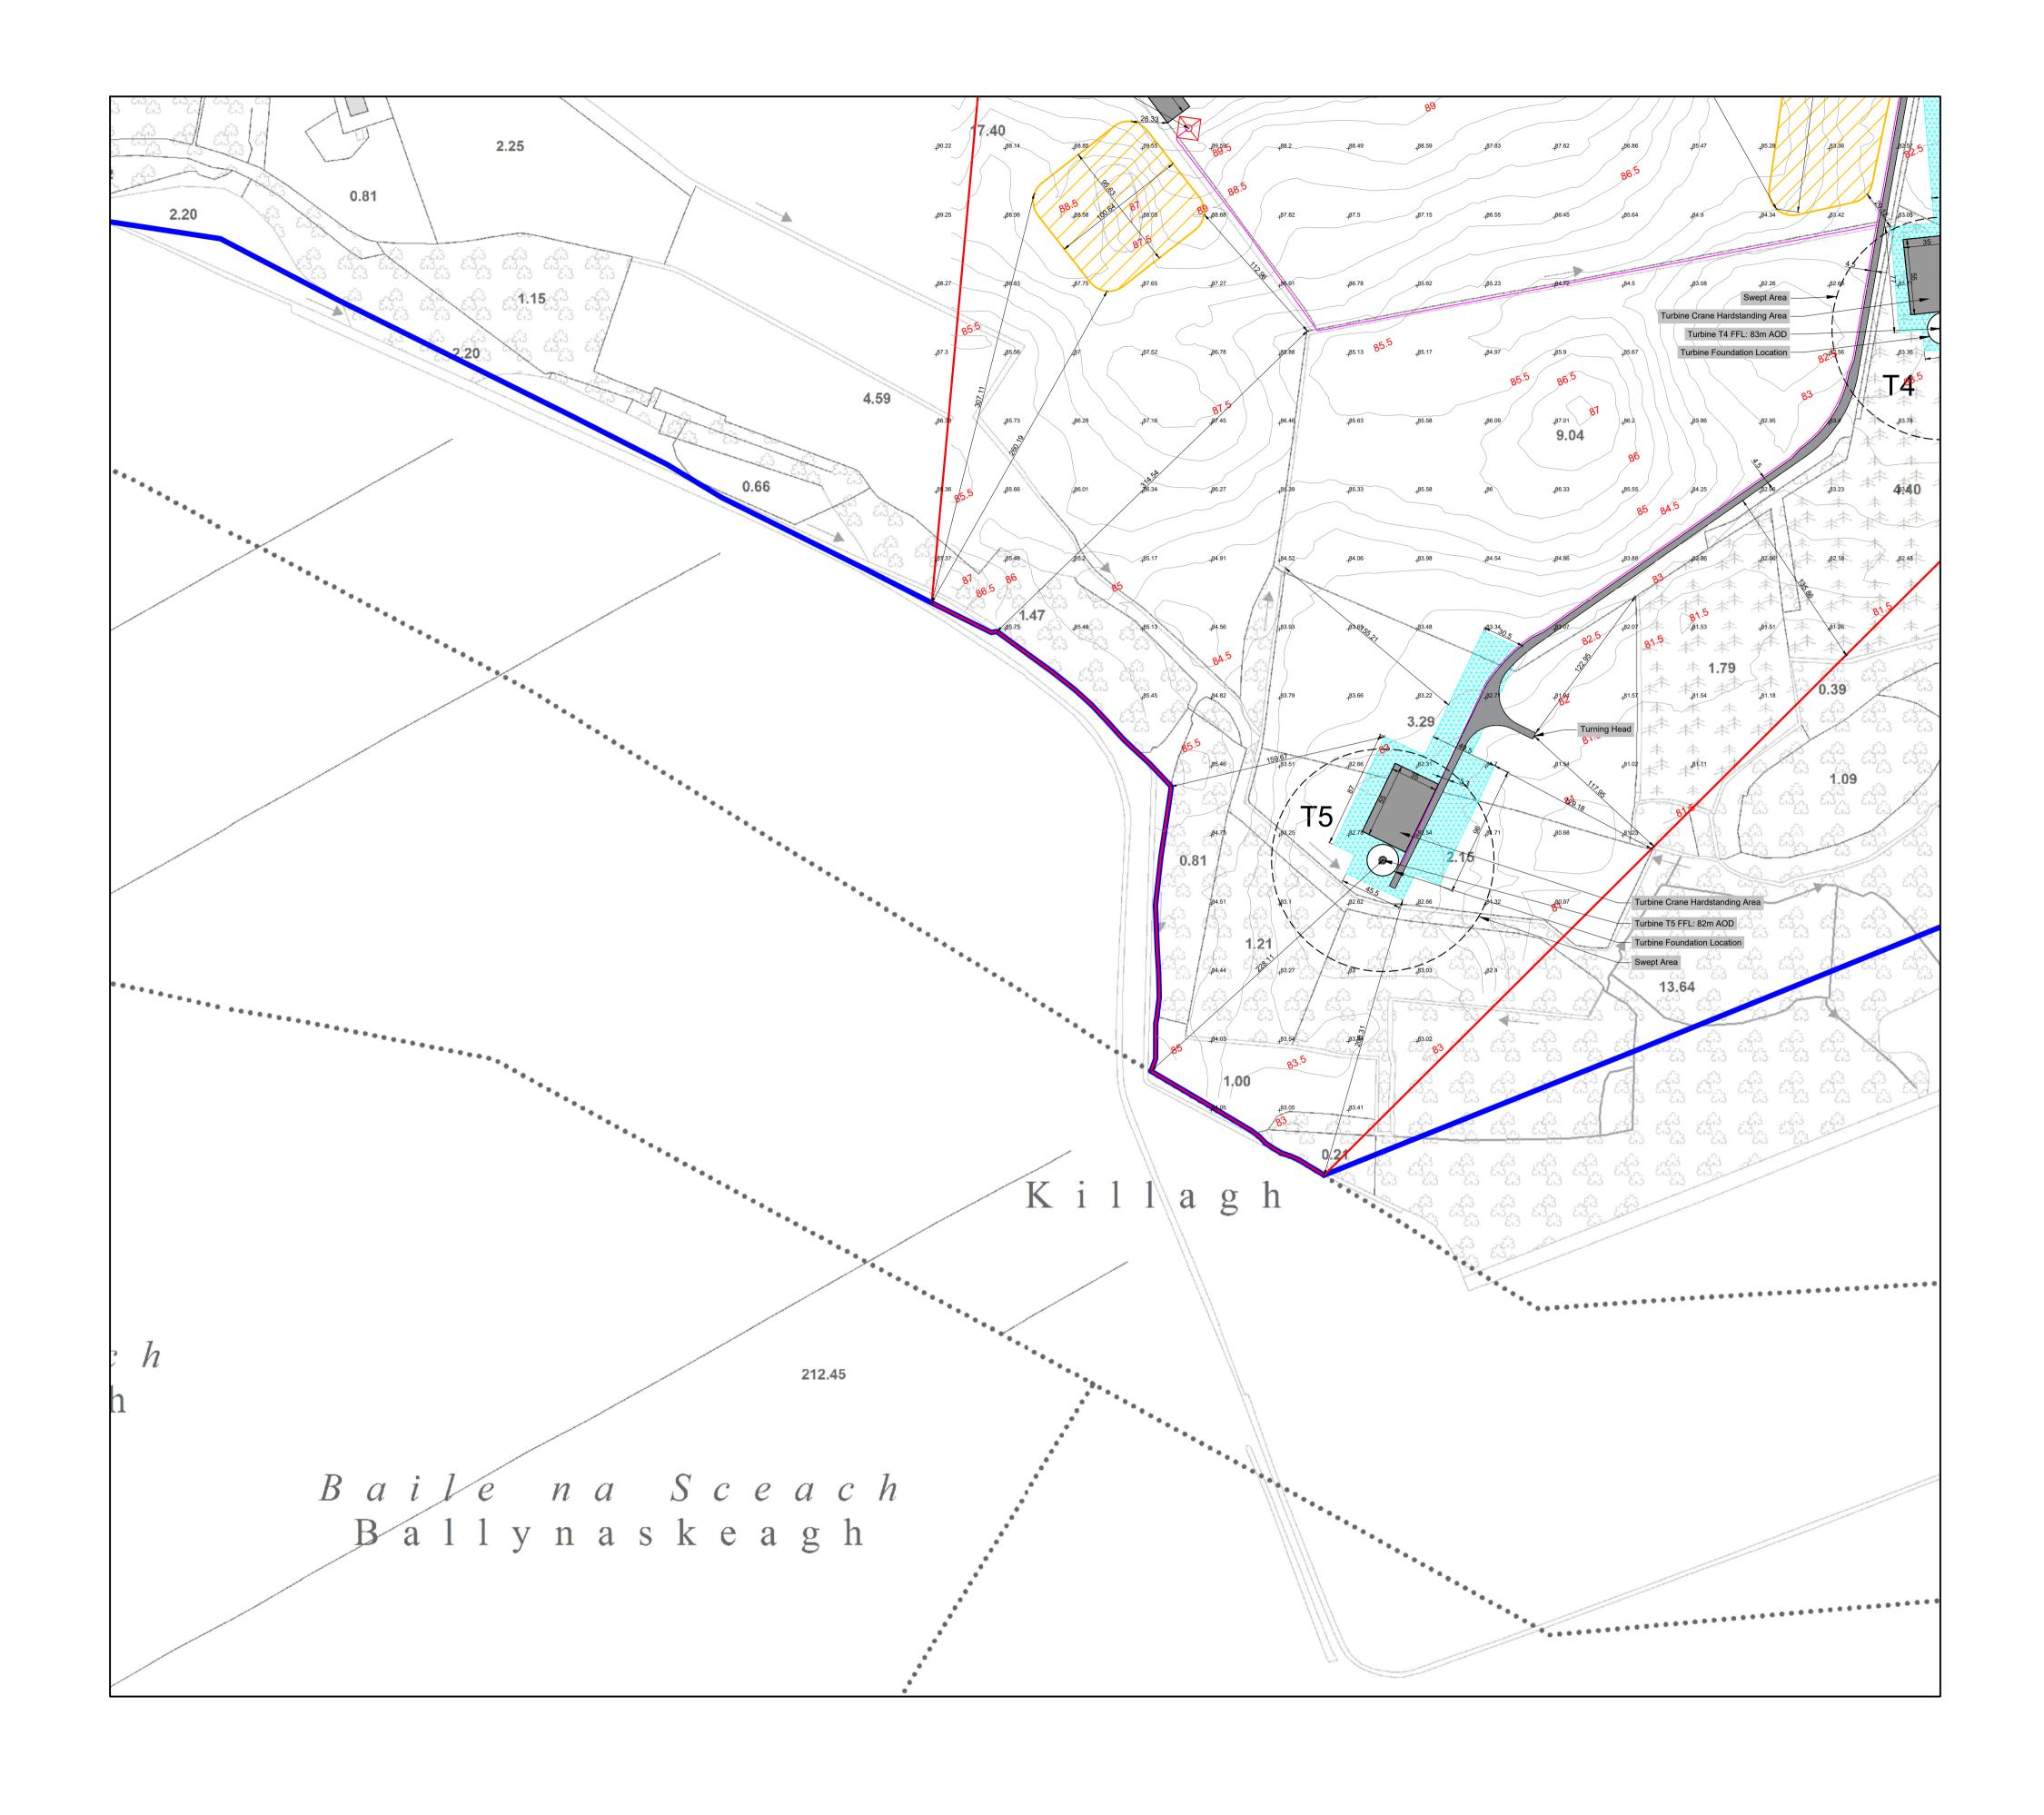

#### Bracklyn Wind Farm

- Figure 1: Overall Project Location
- Figure 2: Overall Site Location Map
- Figure 3: Site Layout Drawing Key
- Figure 4.1-4.21 Site Layout Plans 1-21
- Figure 5:Typical Turbine Foundation Design
- Figure 6: Typical Arrangement of Underground Wind Farm Cabling
- Figure 7: Typical Site Road Specification
- Figure 8: Typical Access Track Adjacent to 110kV Connection Cable Route in Field
- Figure 9: Typical Public Road Widening Section
- Figure 10: Typical Hardstand Specification
- Figure 11: Typical Turbine Elevations
- Figure 12: Typical Substation Compound Elevations
- Figure 13: Typical Eirgrid Building Plan & Elevations
- Figure 14: Typical IPP Building Plan & Elevations
- Figure 15: Typical Electrical Site Control Building Plan and Elevations
- Figure 16: Typical Battery Container Building Plan & Elevations
- Figure 17: Typical Security Palisade Fencing Elevation
- Figure 18: Typical 110kV Overhead Line End Interface Tower / End Mast
- Figure 19:Typical 110kV Transformer Bund & Plinth Details
- Figure 20: Typical Anemometer Mast Elevations
- Figure 21: Typical Joint Bay Specification
- Figure 22: Typical Communications Chamber Specification
- Figure 23: Typical Link Box Chamber Specification
- Figure 24: Typical Directional Drilling Specification
- Figure 25: Typical Foul Holding Tank Details
- Figure 26: Typical 110kV Cable Trench Detail Through Access Tracks
- Figure 27:Typical 110kV Cable Trench Detail Through Off Road
- Figure 28:Typical 110kV Cable Trench Detail Through Public Roadway