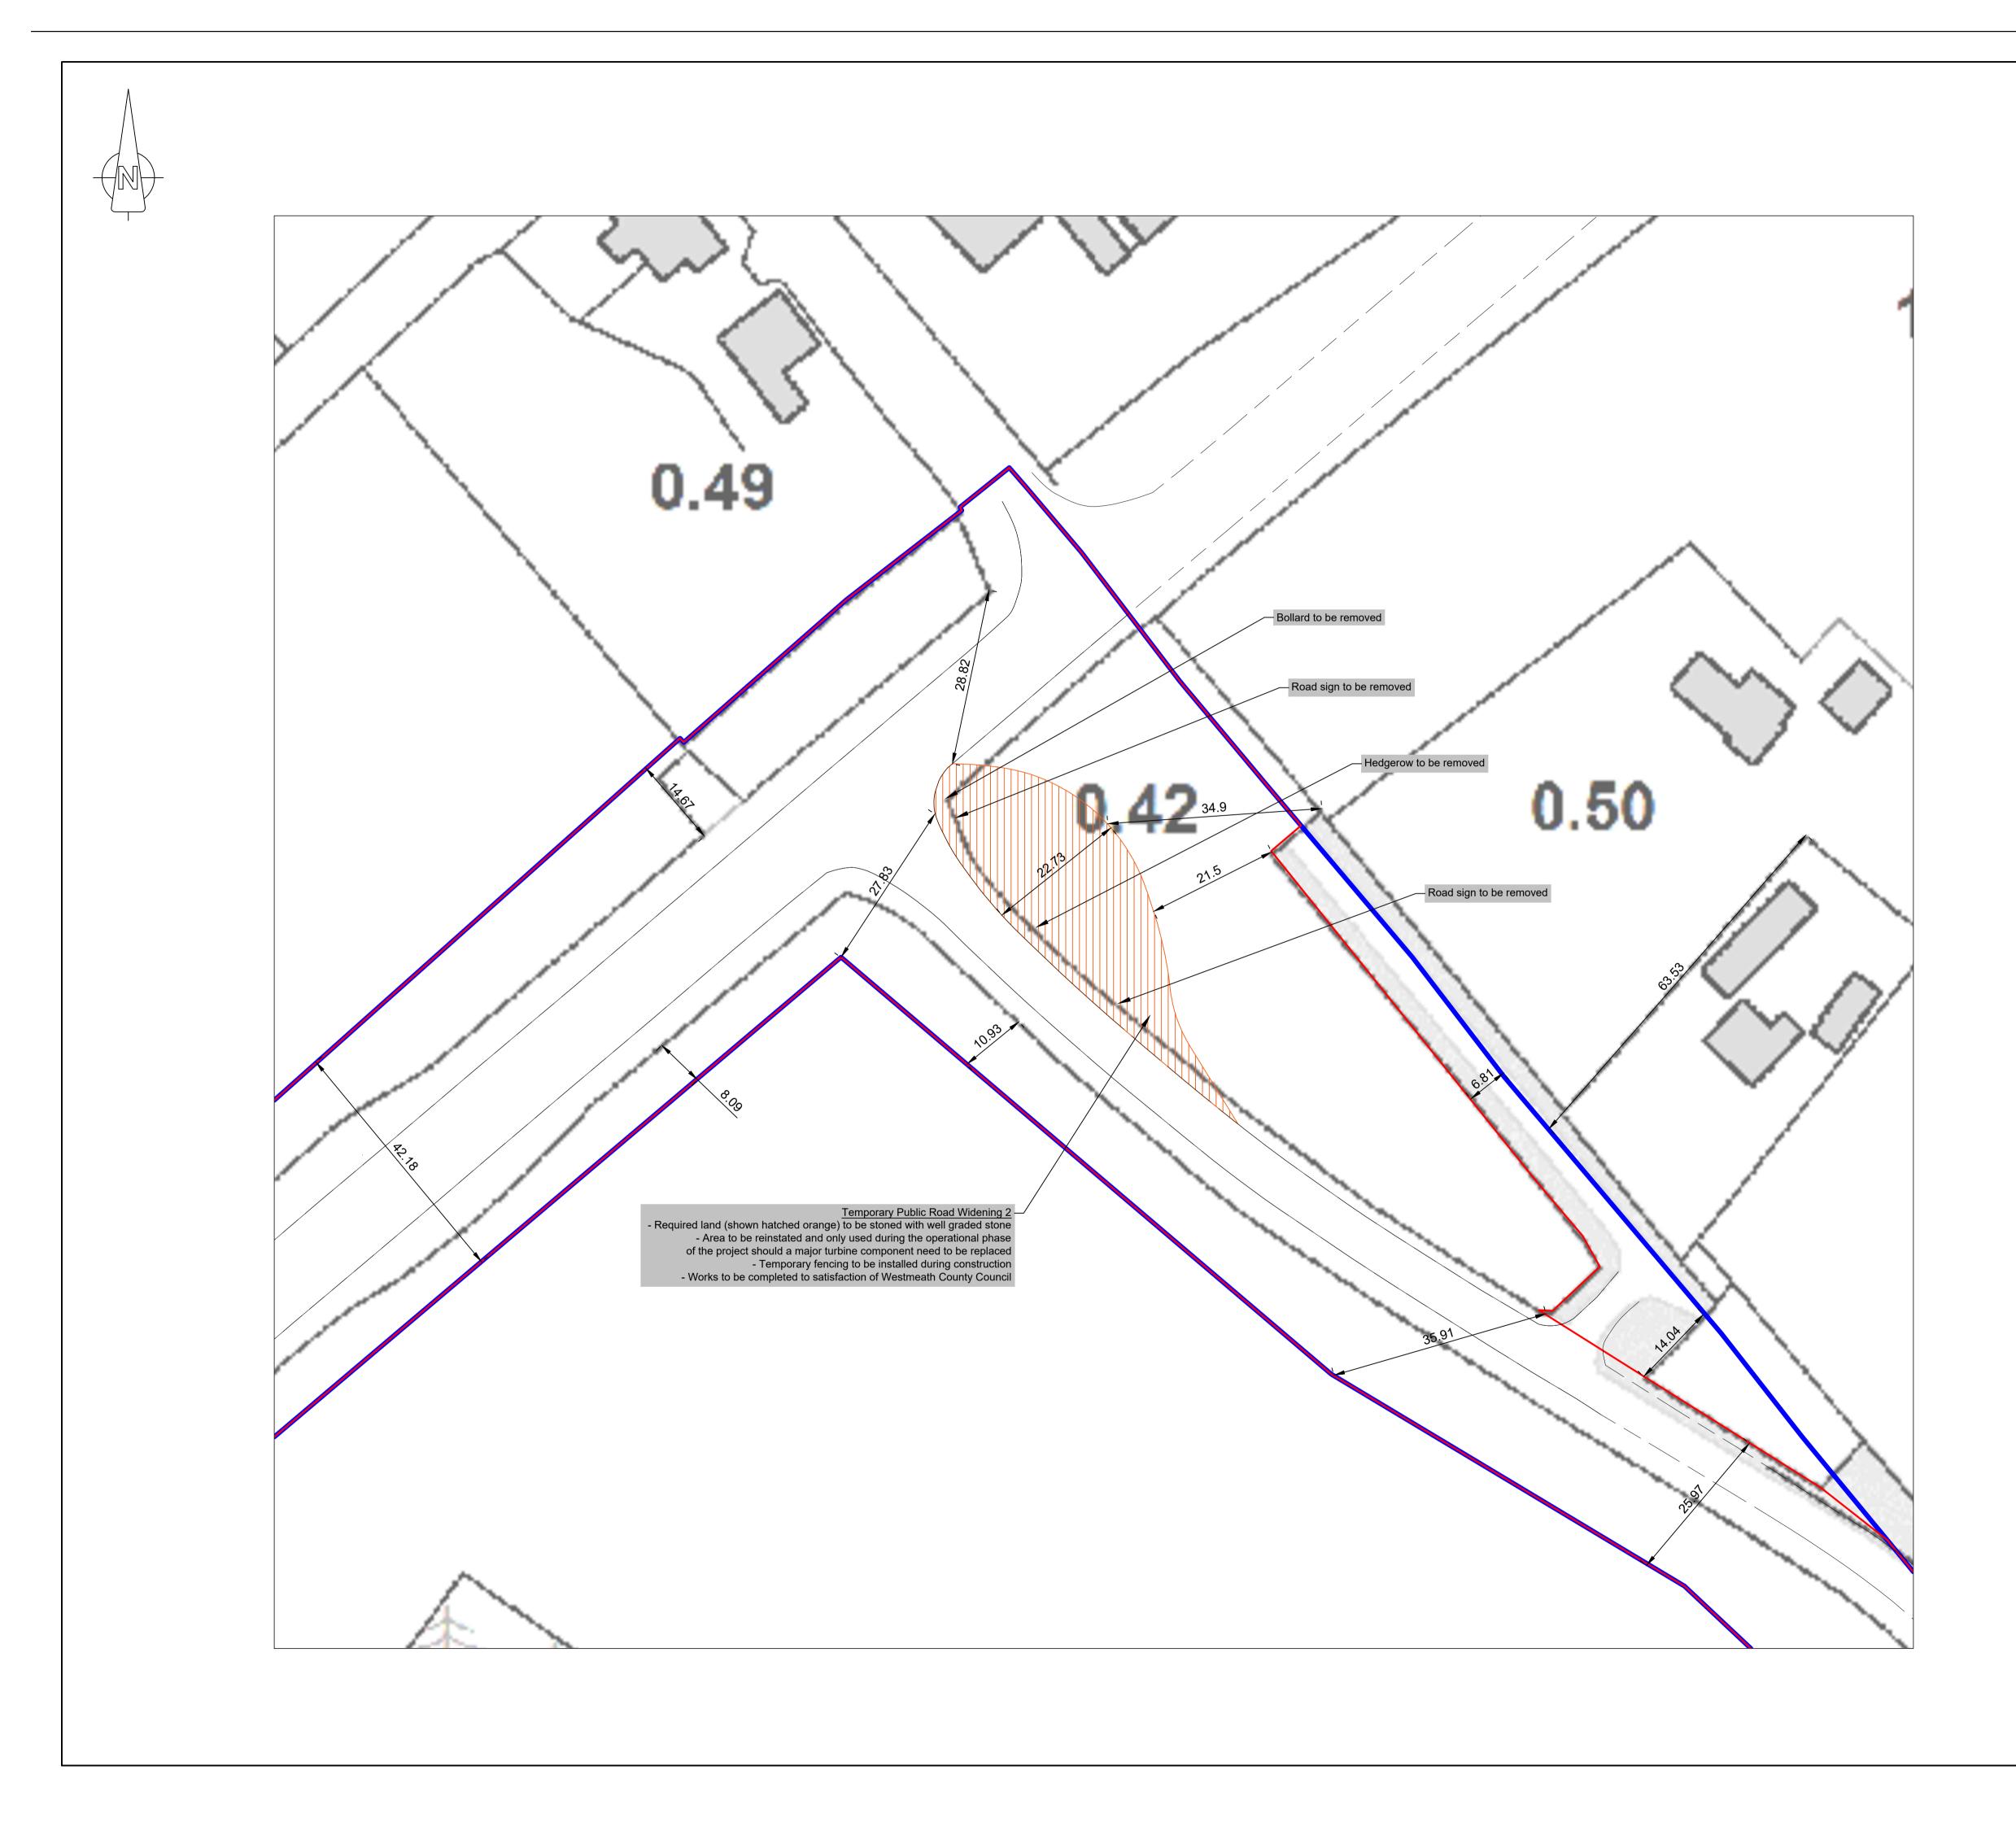

#### Bracklyn Wind Farm

- Figure 1: Overall Project Location
- Figure 2: Overall Site Location Map
- Figure 3: Site Layout Drawing Key
- Figure 4.1-4.21 Site Layout Plans 1-21
- Figure 5:Typical Turbine Foundation Design
- Figure 6: Typical Arrangement of Underground Wind Farm Cabling
- Figure 7: Typical Site Road Specification
- Figure 8: Typical Access Track Adjacent to 110kV Connection Cable Route in Field
- Figure 9: Typical Public Road Widening Section
- Figure 10: Typical Hardstand Specification
- Figure 11: Typical Turbine Elevations
- Figure 12: Typical Substation Compound Elevations
- Figure 13: Typical Eirgrid Building Plan & Elevations
- Figure 14: Typical IPP Building Plan & Elevations
- Figure 15: Typical Electrical Site Control Building Plan and Elevations
- Figure 16: Typical Battery Container Building Plan & Elevations
- Figure 17: Typical Security Palisade Fencing Elevation
- Figure 18: Typical 110kV Overhead Line End Interface Tower / End Mast
- Figure 19:Typical 110kV Transformer Bund & Plinth Details
- Figure 20: Typical Anemometer Mast Elevations
- Figure 21: Typical Joint Bay Specification
- Figure 22: Typical Communications Chamber Specification
- Figure 23: Typical Link Box Chamber Specification
- Figure 24: Typical Directional Drilling Specification
- Figure 25: Typical Foul Holding Tank Details
- Figure 26: Typical 110kV Cable Trench Detail Through Access Tracks
- Figure 27:Typical 110kV Cable Trench Detail Through Off Road
- Figure 28:Typical 110kV Cable Trench Detail Through Public Roadway