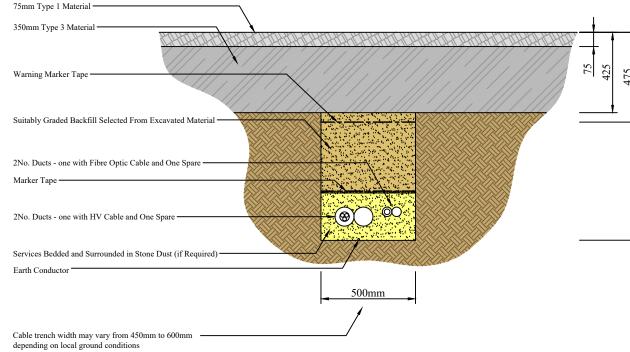

#### Bracklyn Wind Farm

- Figure 1: Overall Project Location
- Figure 2: Overall Site Location Map
- Figure 3: Site Layout Drawing Key
- Figure 4.1-4.21 Site Layout Plans 1-21
- Figure 5:Typical Turbine Foundation Design
- Figure 6: Typical Arrangement of Underground Wind Farm Cabling
- Figure 7: Typical Site Road Specification
- Figure 8: Typical Access Track Adjacent to 110kV Connection Cable Route in Field
- Figure 9: Typical Public Road Widening Section
- Figure 10: Typical Hardstand Specification
- Figure 11: Typical Turbine Elevations
- Figure 12: Typical Substation Compound Elevations
- Figure 13: Typical Eirgrid Building Plan & Elevations
- Figure 14: Typical IPP Building Plan & Elevations
- Figure 15: Typical Electrical Site Control Building Plan and Elevations
- Figure 16: Typical Battery Container Building Plan & Elevations
- Figure 17: Typical Security Palisade Fencing Elevation
- Figure 18: Typical 110kV Overhead Line End Interface Tower / End Mast
- Figure 19:Typical 110kV Transformer Bund & Plinth Details
- Figure 20: Typical Anemometer Mast Elevations
- Figure 21: Typical Joint Bay Specification
- Figure 22: Typical Communications Chamber Specification
- Figure 23: Typical Link Box Chamber Specification
- Figure 24: Typical Directional Drilling Specification
- Figure 25: Typical Foul Holding Tank Details
- Figure 26: Typical 110kV Cable Trench Detail Through Access Tracks
- Figure 27:Typical 110kV Cable Trench Detail Through Off Road
- Figure 28:Typical 110kV Cable Trench Detail Through Public Roadway