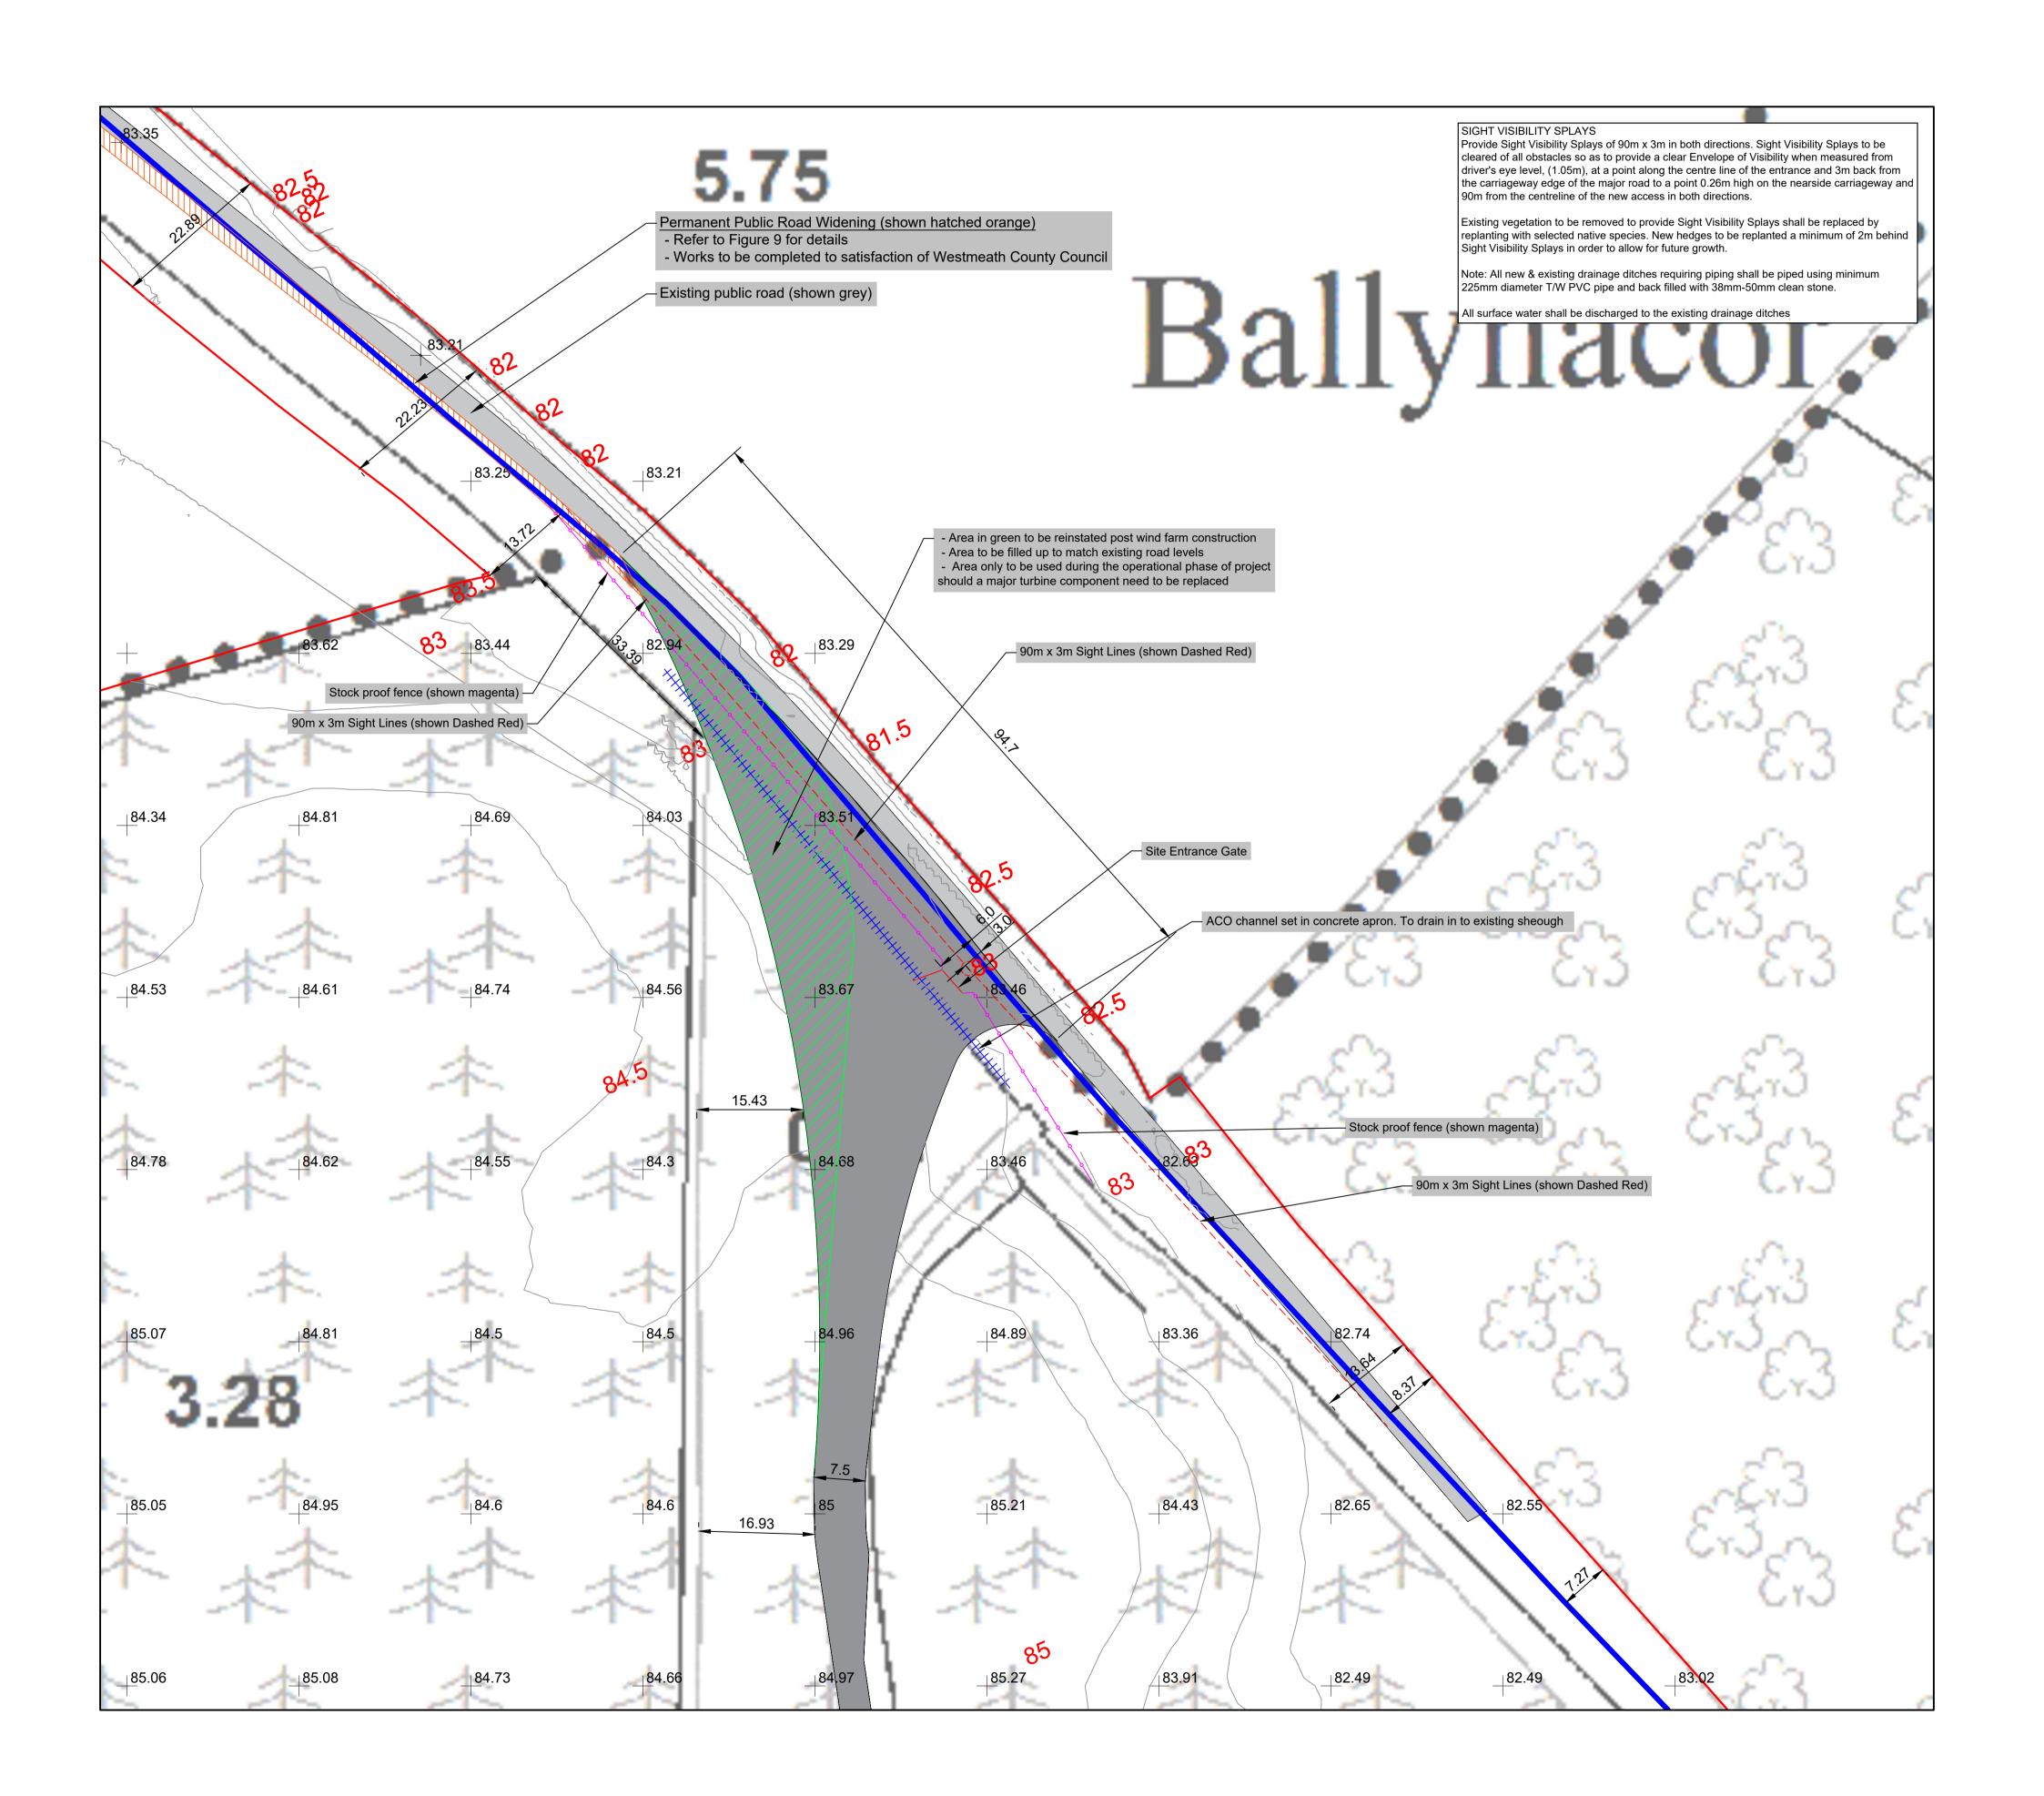

#### Bracklyn Wind Farm

- Figure 1: Overall Project Location
- Figure 2: Overall Site Location Map
- Figure 3: Site Layout Drawing Key
- Figure 4.1-4.21 Site Layout Plans 1-21
- Figure 5:Typical Turbine Foundation Design
- Figure 6: Typical Arrangement of Underground Wind Farm Cabling
- Figure 7: Typical Site Road Specification
- Figure 8: Typical Access Track Adjacent to 110kV Connection Cable Route in Field
- Figure 9: Typical Public Road Widening Section
- Figure 10: Typical Hardstand Specification
- Figure 11: Typical Turbine Elevations
- Figure 12: Typical Substation Compound Elevations
- Figure 13: Typical Eirgrid Building Plan & Elevations
- Figure 14: Typical IPP Building Plan & Elevations
- Figure 15: Typical Electrical Site Control Building Plan and Elevations
- Figure 16: Typical Battery Container Building Plan & Elevations
- Figure 17: Typical Security Palisade Fencing Elevation
- Figure 18: Typical 110kV Overhead Line End Interface Tower / End Mast
- Figure 19:Typical 110kV Transformer Bund & Plinth Details
- Figure 20: Typical Anemometer Mast Elevations
- Figure 21: Typical Joint Bay Specification
- Figure 22: Typical Communications Chamber Specification
- Figure 23: Typical Link Box Chamber Specification
- Figure 24: Typical Directional Drilling Specification
- Figure 25: Typical Foul Holding Tank Details
- Figure 26: Typical 110kV Cable Trench Detail Through Access Tracks
- Figure 27:Typical 110kV Cable Trench Detail Through Off Road
- Figure 28:Typical 110kV Cable Trench Detail Through Public Roadway