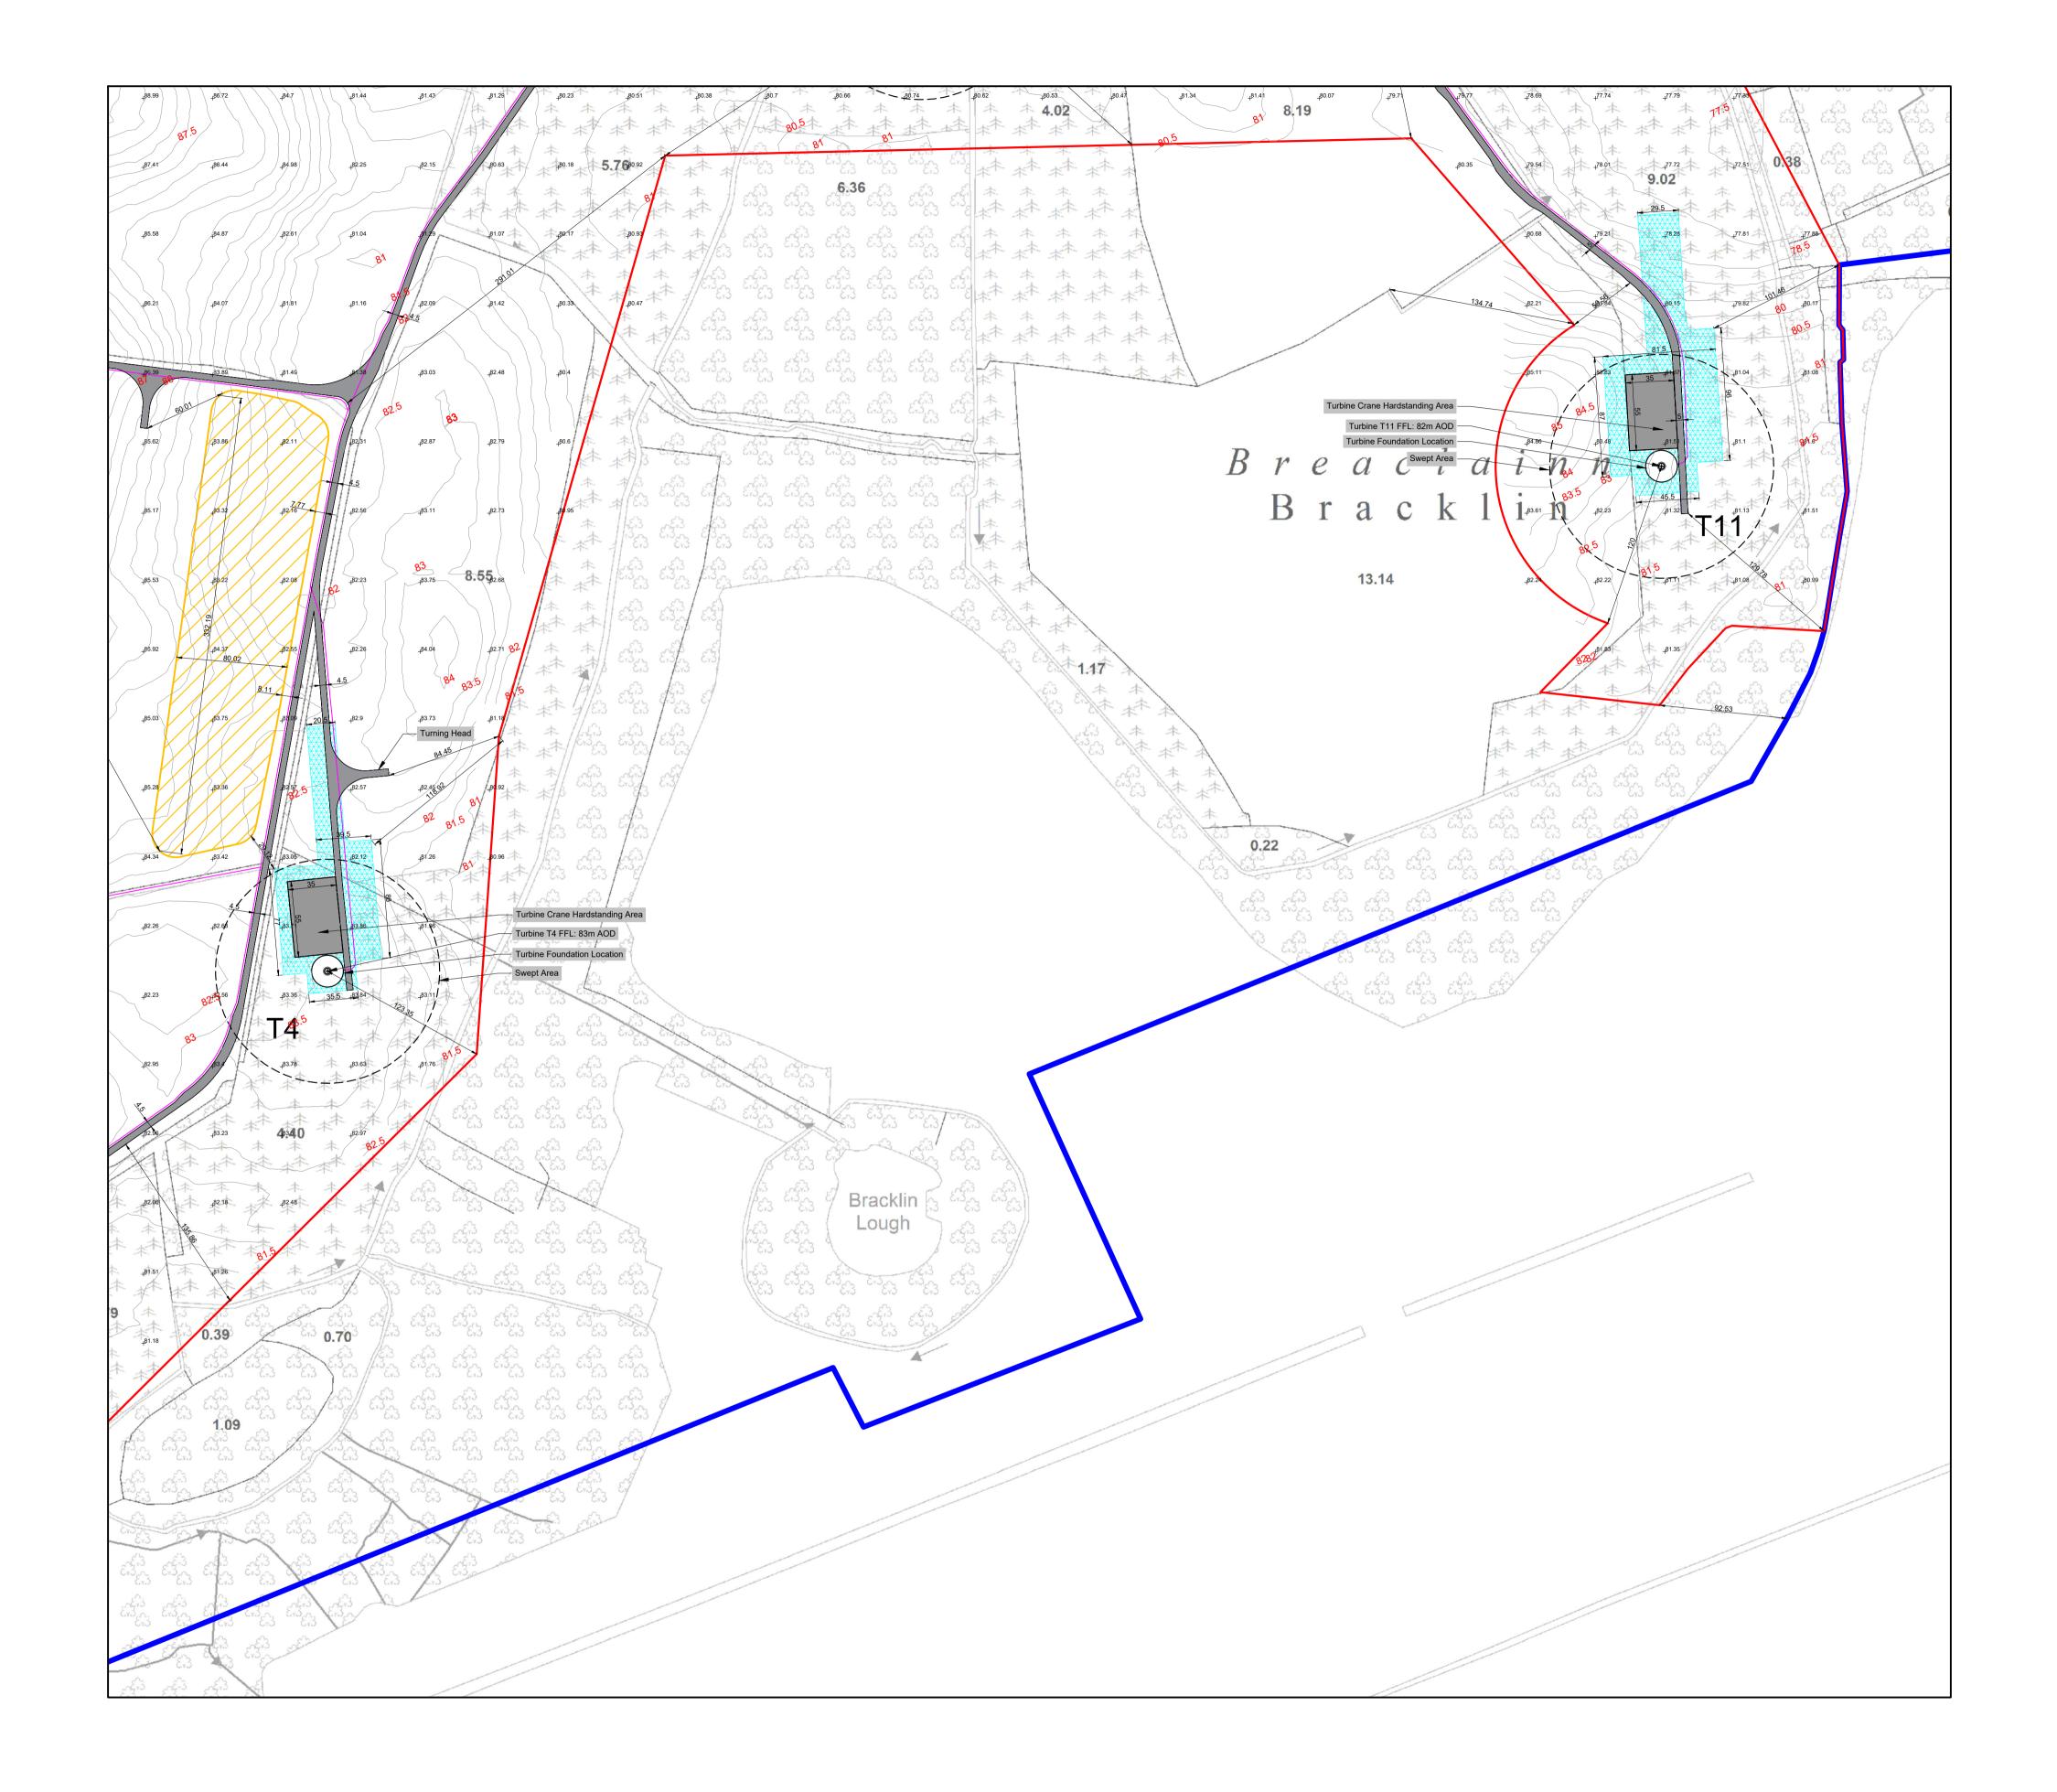

#### Bracklyn Wind Farm

- Figure 1: Overall Project Location
- Figure 2: Overall Site Location Map
- Figure 3: Site Layout Drawing Key
- Figure 4.1-4.21 Site Layout Plans 1-21
- Figure 5:Typical Turbine Foundation Design
- Figure 6: Typical Arrangement of Underground Wind Farm Cabling
- Figure 7: Typical Site Road Specification
- Figure 8: Typical Access Track Adjacent to 110kV Connection Cable Route in Field
- Figure 9: Typical Public Road Widening Section
- Figure 10: Typical Hardstand Specification
- Figure 11: Typical Turbine Elevations
- Figure 12: Typical Substation Compound Elevations
- Figure 13: Typical Eirgrid Building Plan & Elevations
- Figure 14: Typical IPP Building Plan & Elevations
- Figure 15: Typical Electrical Site Control Building Plan and Elevations
- Figure 16: Typical Battery Container Building Plan & Elevations
- Figure 17: Typical Security Palisade Fencing Elevation
- Figure 18: Typical 110kV Overhead Line End Interface Tower / End Mast
- Figure 19:Typical 110kV Transformer Bund & Plinth Details
- Figure 20: Typical Anemometer Mast Elevations
- Figure 21: Typical Joint Bay Specification
- Figure 22: Typical Communications Chamber Specification
- Figure 23: Typical Link Box Chamber Specification
- Figure 24: Typical Directional Drilling Specification
- Figure 25: Typical Foul Holding Tank Details
- Figure 26: Typical 110kV Cable Trench Detail Through Access Tracks
- Figure 27:Typical 110kV Cable Trench Detail Through Off Road
- Figure 28:Typical 110kV Cable Trench Detail Through Public Roadway