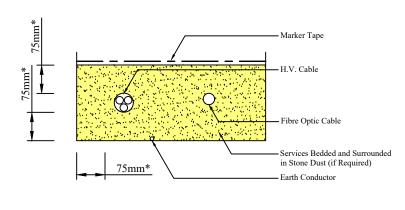

#### Bracklyn Wind Farm

- Figure 1: Overall Project Location
- Figure 2: Overall Site Location Map
- Figure 3: Site Layout Drawing Key
- Figure 4.1-4.21 Site Layout Plans 1-21
- Figure 5:Typical Turbine Foundation Design
- Figure 6: Typical Arrangement of Underground Wind Farm Cabling
- Figure 7: Typical Site Road Specification
- Figure 8: Typical Access Track Adjacent to 110kV Connection Cable Route in Field
- Figure 9: Typical Public Road Widening Section
- Figure 10: Typical Hardstand Specification
- Figure 11: Typical Turbine Elevations
- Figure 12: Typical Substation Compound Elevations
- Figure 13: Typical Eirgrid Building Plan & Elevations
- Figure 14: Typical IPP Building Plan & Elevations
- Figure 15: Typical Electrical Site Control Building Plan and Elevations
- Figure 16: Typical Battery Container Building Plan & Elevations
- Figure 17: Typical Security Palisade Fencing Elevation
- Figure 18: Typical 110kV Overhead Line End Interface Tower / End Mast
- Figure 19:Typical 110kV Transformer Bund & Plinth Details
- Figure 20: Typical Anemometer Mast Elevations
- Figure 21: Typical Joint Bay Specification
- Figure 22: Typical Communications Chamber Specification
- Figure 23: Typical Link Box Chamber Specification
- Figure 24: Typical Directional Drilling Specification
- Figure 25: Typical Foul Holding Tank Details
- Figure 26: Typical 110kV Cable Trench Detail Through Access Tracks
- Figure 27:Typical 110kV Cable Trench Detail Through Off Road
- Figure 28:Typical 110kV Cable Trench Detail Through Public Roadway