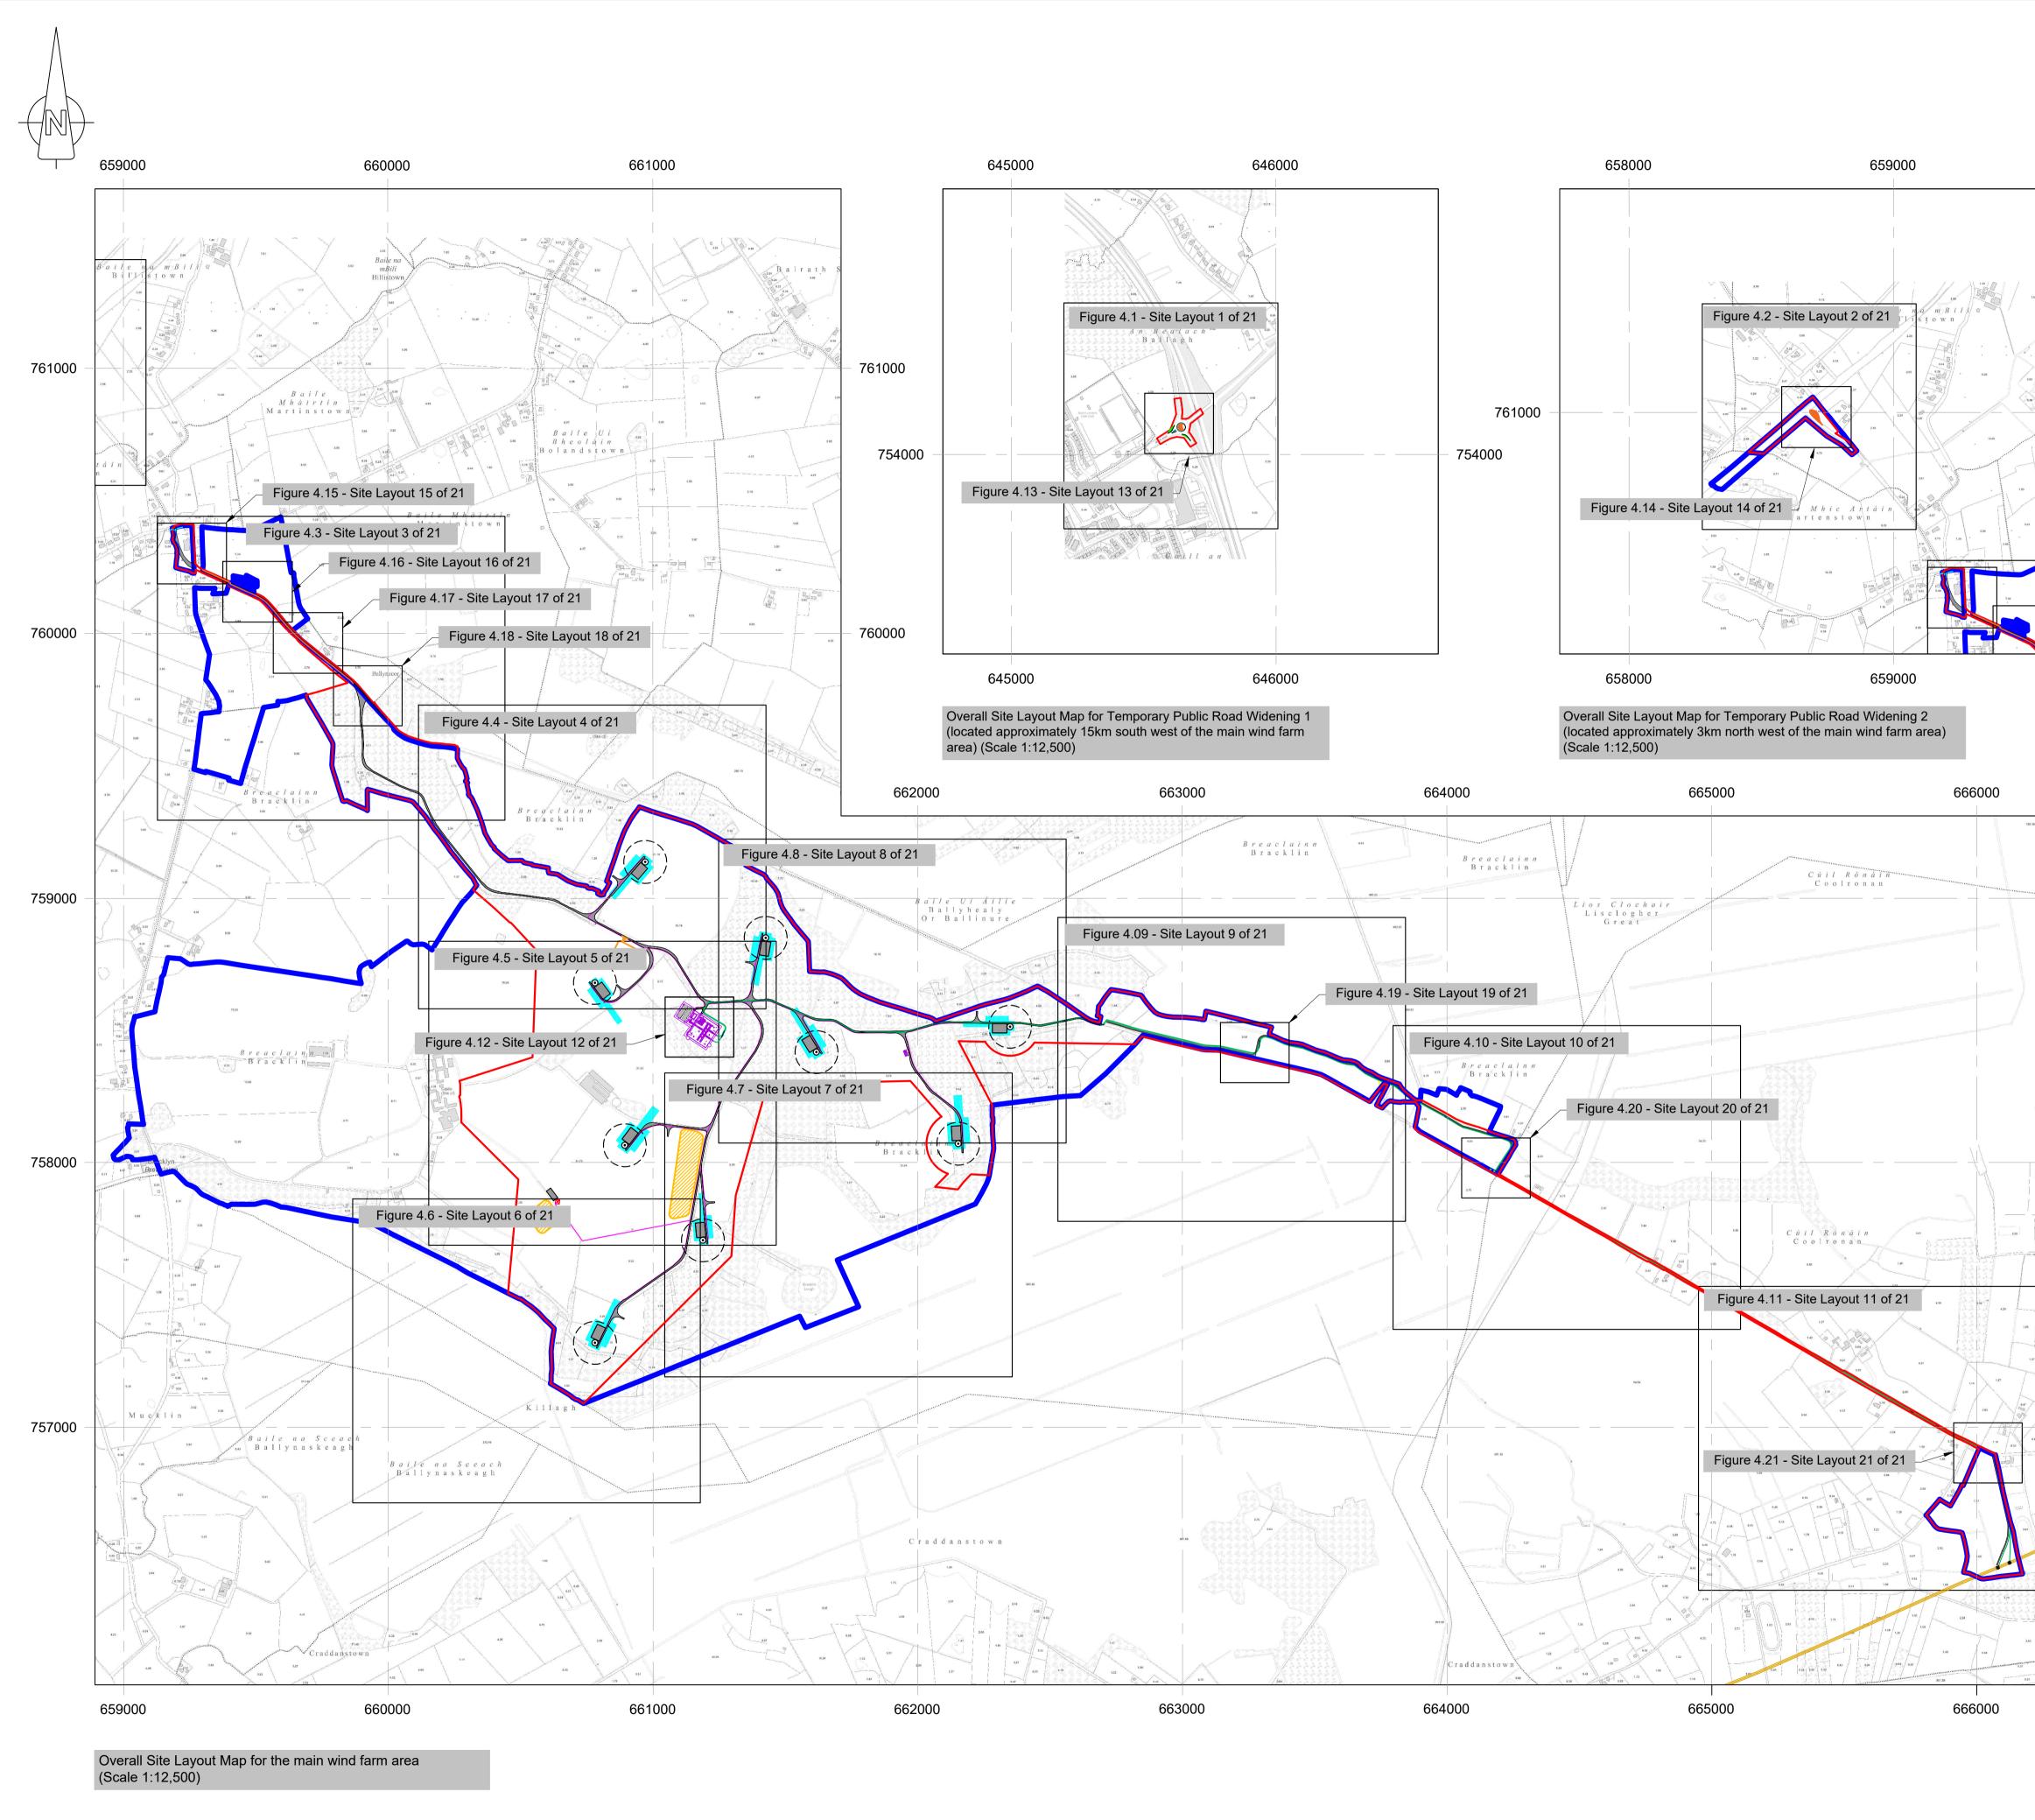

#### Bracklyn Wind Farm

- Figure 1: Overall Project Location
- Figure 2: Overall Site Location Map
- Figure 3: Site Layout Drawing Key
- Figure 4.1-4.21 Site Layout Plans 1-21
- Figure 5:Typical Turbine Foundation Design
- Figure 6: Typical Arrangement of Underground Wind Farm Cabling
- Figure 7: Typical Site Road Specification
- Figure 8: Typical Access Track Adjacent to 110kV Connection Cable Route in Field
- Figure 9: Typical Public Road Widening Section
- Figure 10: Typical Hardstand Specification
- Figure 11: Typical Turbine Elevations
- Figure 12: Typical Substation Compound Elevations
- Figure 13: Typical Eirgrid Building Plan & Elevations
- Figure 14: Typical IPP Building Plan & Elevations
- Figure 15: Typical Electrical Site Control Building Plan and Elevations
- Figure 16: Typical Battery Container Building Plan & Elevations
- Figure 17: Typical Security Palisade Fencing Elevation
- Figure 18: Typical 110kV Overhead Line End Interface Tower / End Mast
- Figure 19:Typical 110kV Transformer Bund & Plinth Details
- Figure 20: Typical Anemometer Mast Elevations
- Figure 21: Typical Joint Bay Specification
- Figure 22: Typical Communications Chamber Specification
- Figure 23: Typical Link Box Chamber Specification
- Figure 24: Typical Directional Drilling Specification
- Figure 25: Typical Foul Holding Tank Details
- Figure 26: Typical 110kV Cable Trench Detail Through Access Tracks
- Figure 27:Typical 110kV Cable Trench Detail Through Off Road
- Figure 28:Typical 110kV Cable Trench Detail Through Public Roadway