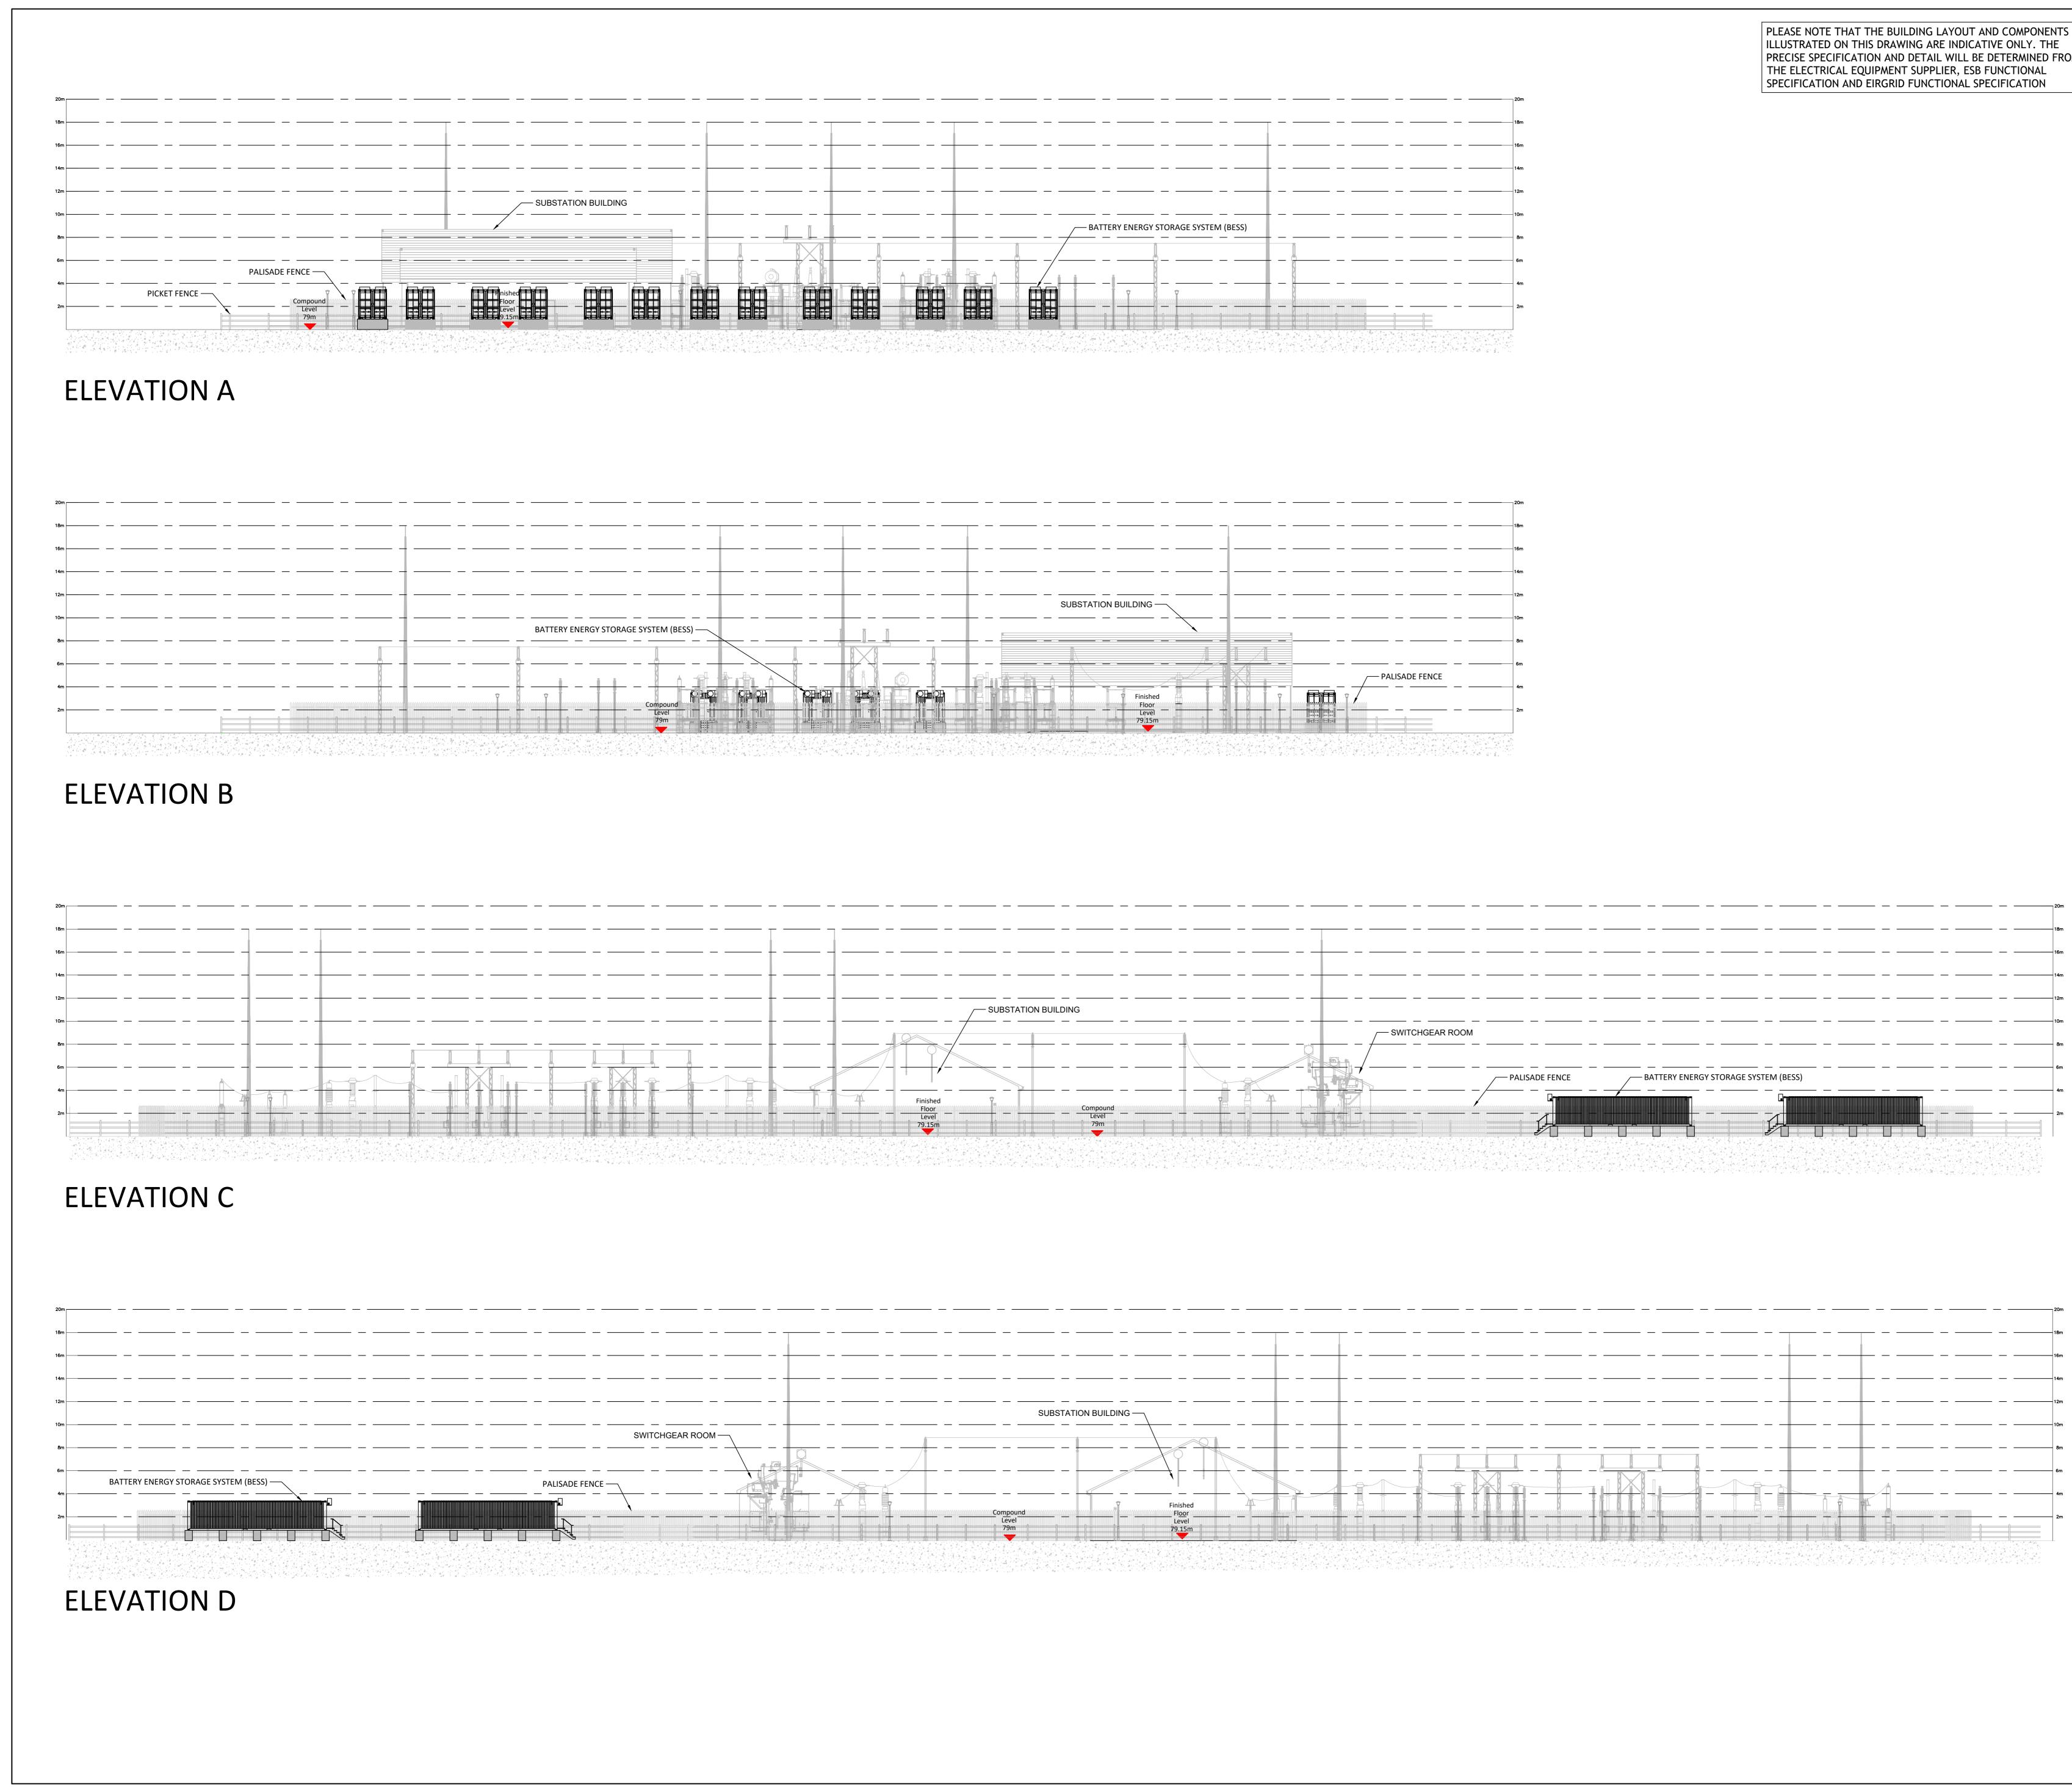

#### Bracklyn Wind Farm

- Figure 1: Overall Project Location
- Figure 2: Overall Site Location Map
- Figure 3: Site Layout Drawing Key
- Figure 4.1-4.21 Site Layout Plans 1-21
- Figure 5:Typical Turbine Foundation Design
- Figure 6: Typical Arrangement of Underground Wind Farm Cabling
- Figure 7: Typical Site Road Specification
- Figure 8: Typical Access Track Adjacent to 110kV Connection Cable Route in Field
- Figure 9: Typical Public Road Widening Section
- Figure 10: Typical Hardstand Specification
- Figure 11: Typical Turbine Elevations
- Figure 12: Typical Substation Compound Elevations
- Figure 13: Typical Eirgrid Building Plan & Elevations
- Figure 14: Typical IPP Building Plan & Elevations
- Figure 15: Typical Electrical Site Control Building Plan and Elevations
- Figure 16: Typical Battery Container Building Plan & Elevations
- Figure 17: Typical Security Palisade Fencing Elevation
- Figure 18: Typical 110kV Overhead Line End Interface Tower / End Mast
- Figure 19:Typical 110kV Transformer Bund & Plinth Details
- Figure 20: Typical Anemometer Mast Elevations
- Figure 21: Typical Joint Bay Specification
- Figure 22: Typical Communications Chamber Specification
- Figure 23: Typical Link Box Chamber Specification
- Figure 24: Typical Directional Drilling Specification
- Figure 25: Typical Foul Holding Tank Details
- Figure 26: Typical 110kV Cable Trench Detail Through Access Tracks
- Figure 27:Typical 110kV Cable Trench Detail Through Off Road
- Figure 28:Typical 110kV Cable Trench Detail Through Public Roadway