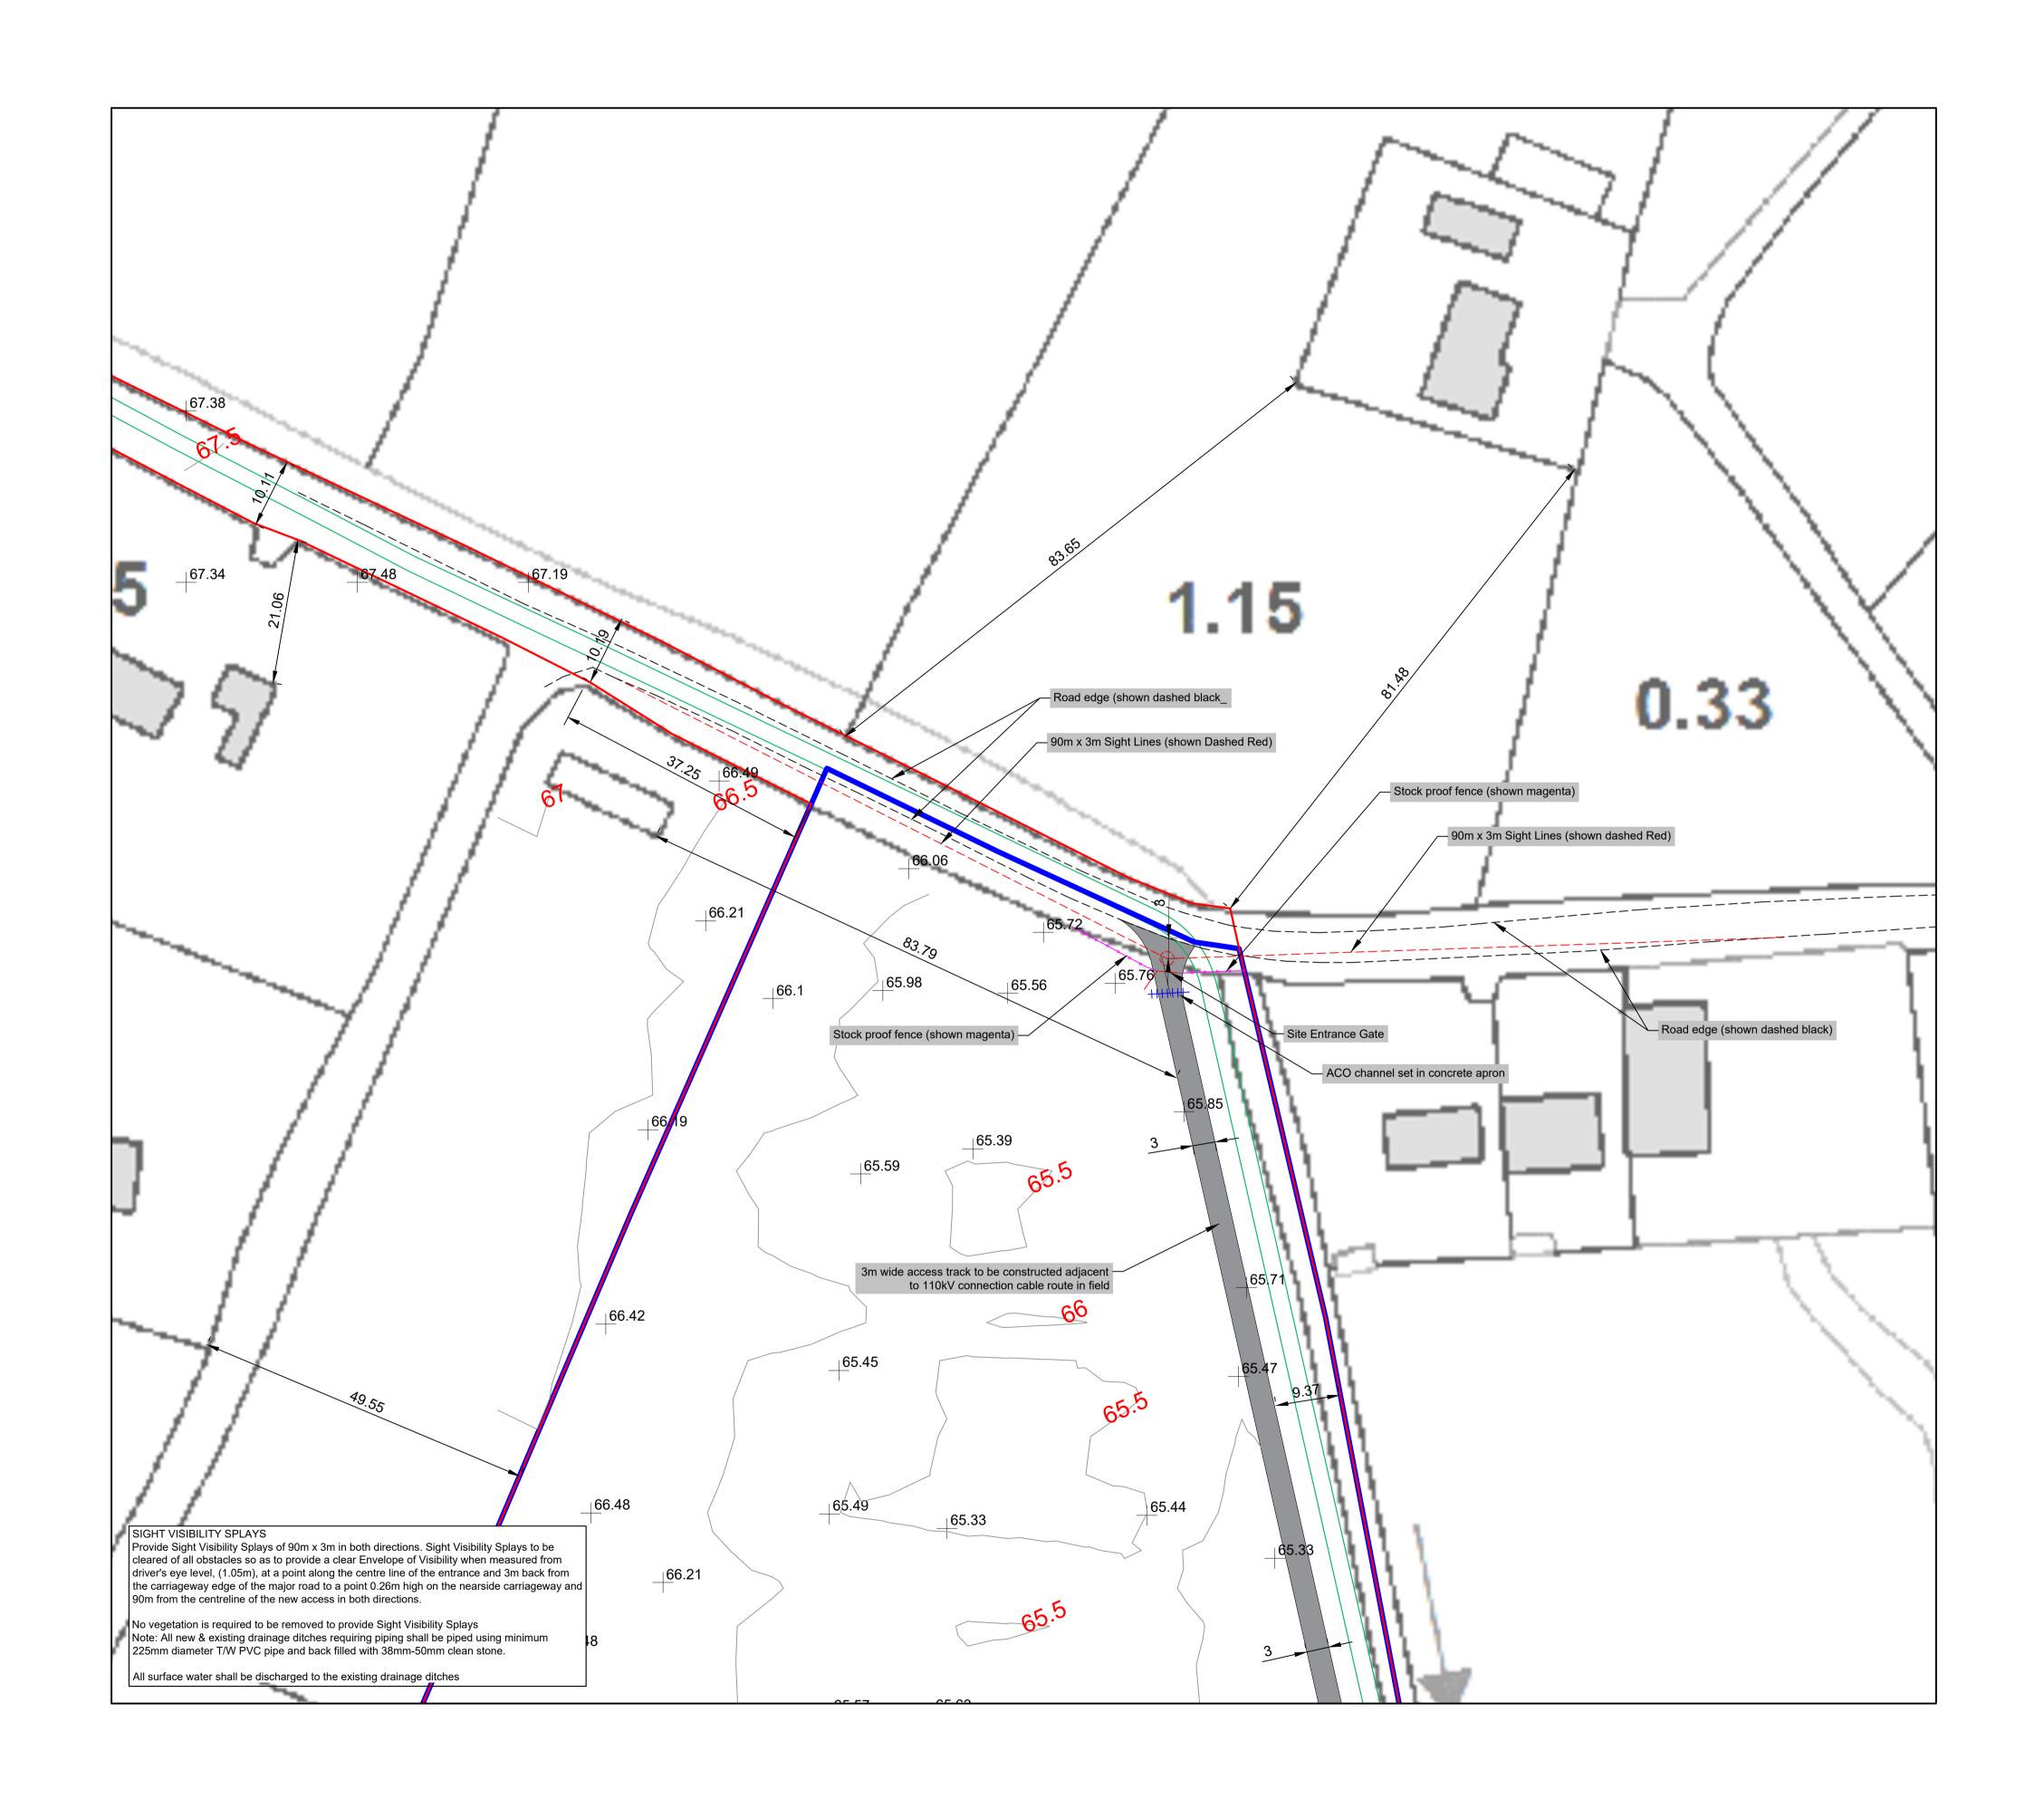

#### Bracklyn Wind Farm

- Figure 1: Overall Project Location
- Figure 2: Overall Site Location Map
- Figure 3: Site Layout Drawing Key
- Figure 4.1-4.21 Site Layout Plans 1-21
- Figure 5:Typical Turbine Foundation Design
- Figure 6: Typical Arrangement of Underground Wind Farm Cabling
- Figure 7: Typical Site Road Specification
- Figure 8: Typical Access Track Adjacent to 110kV Connection Cable Route in Field
- Figure 9: Typical Public Road Widening Section
- Figure 10: Typical Hardstand Specification
- Figure 11: Typical Turbine Elevations
- Figure 12: Typical Substation Compound Elevations
- Figure 13: Typical Eirgrid Building Plan & Elevations
- Figure 14: Typical IPP Building Plan & Elevations
- Figure 15: Typical Electrical Site Control Building Plan and Elevations
- Figure 16: Typical Battery Container Building Plan & Elevations
- Figure 17: Typical Security Palisade Fencing Elevation
- Figure 18: Typical 110kV Overhead Line End Interface Tower / End Mast
- Figure 19:Typical 110kV Transformer Bund & Plinth Details
- Figure 20: Typical Anemometer Mast Elevations
- Figure 21: Typical Joint Bay Specification
- Figure 22: Typical Communications Chamber Specification
- Figure 23: Typical Link Box Chamber Specification
- Figure 24: Typical Directional Drilling Specification
- Figure 25: Typical Foul Holding Tank Details
- Figure 26: Typical 110kV Cable Trench Detail Through Access Tracks
- Figure 27:Typical 110kV Cable Trench Detail Through Off Road
- Figure 28:Typical 110kV Cable Trench Detail Through Public Roadway