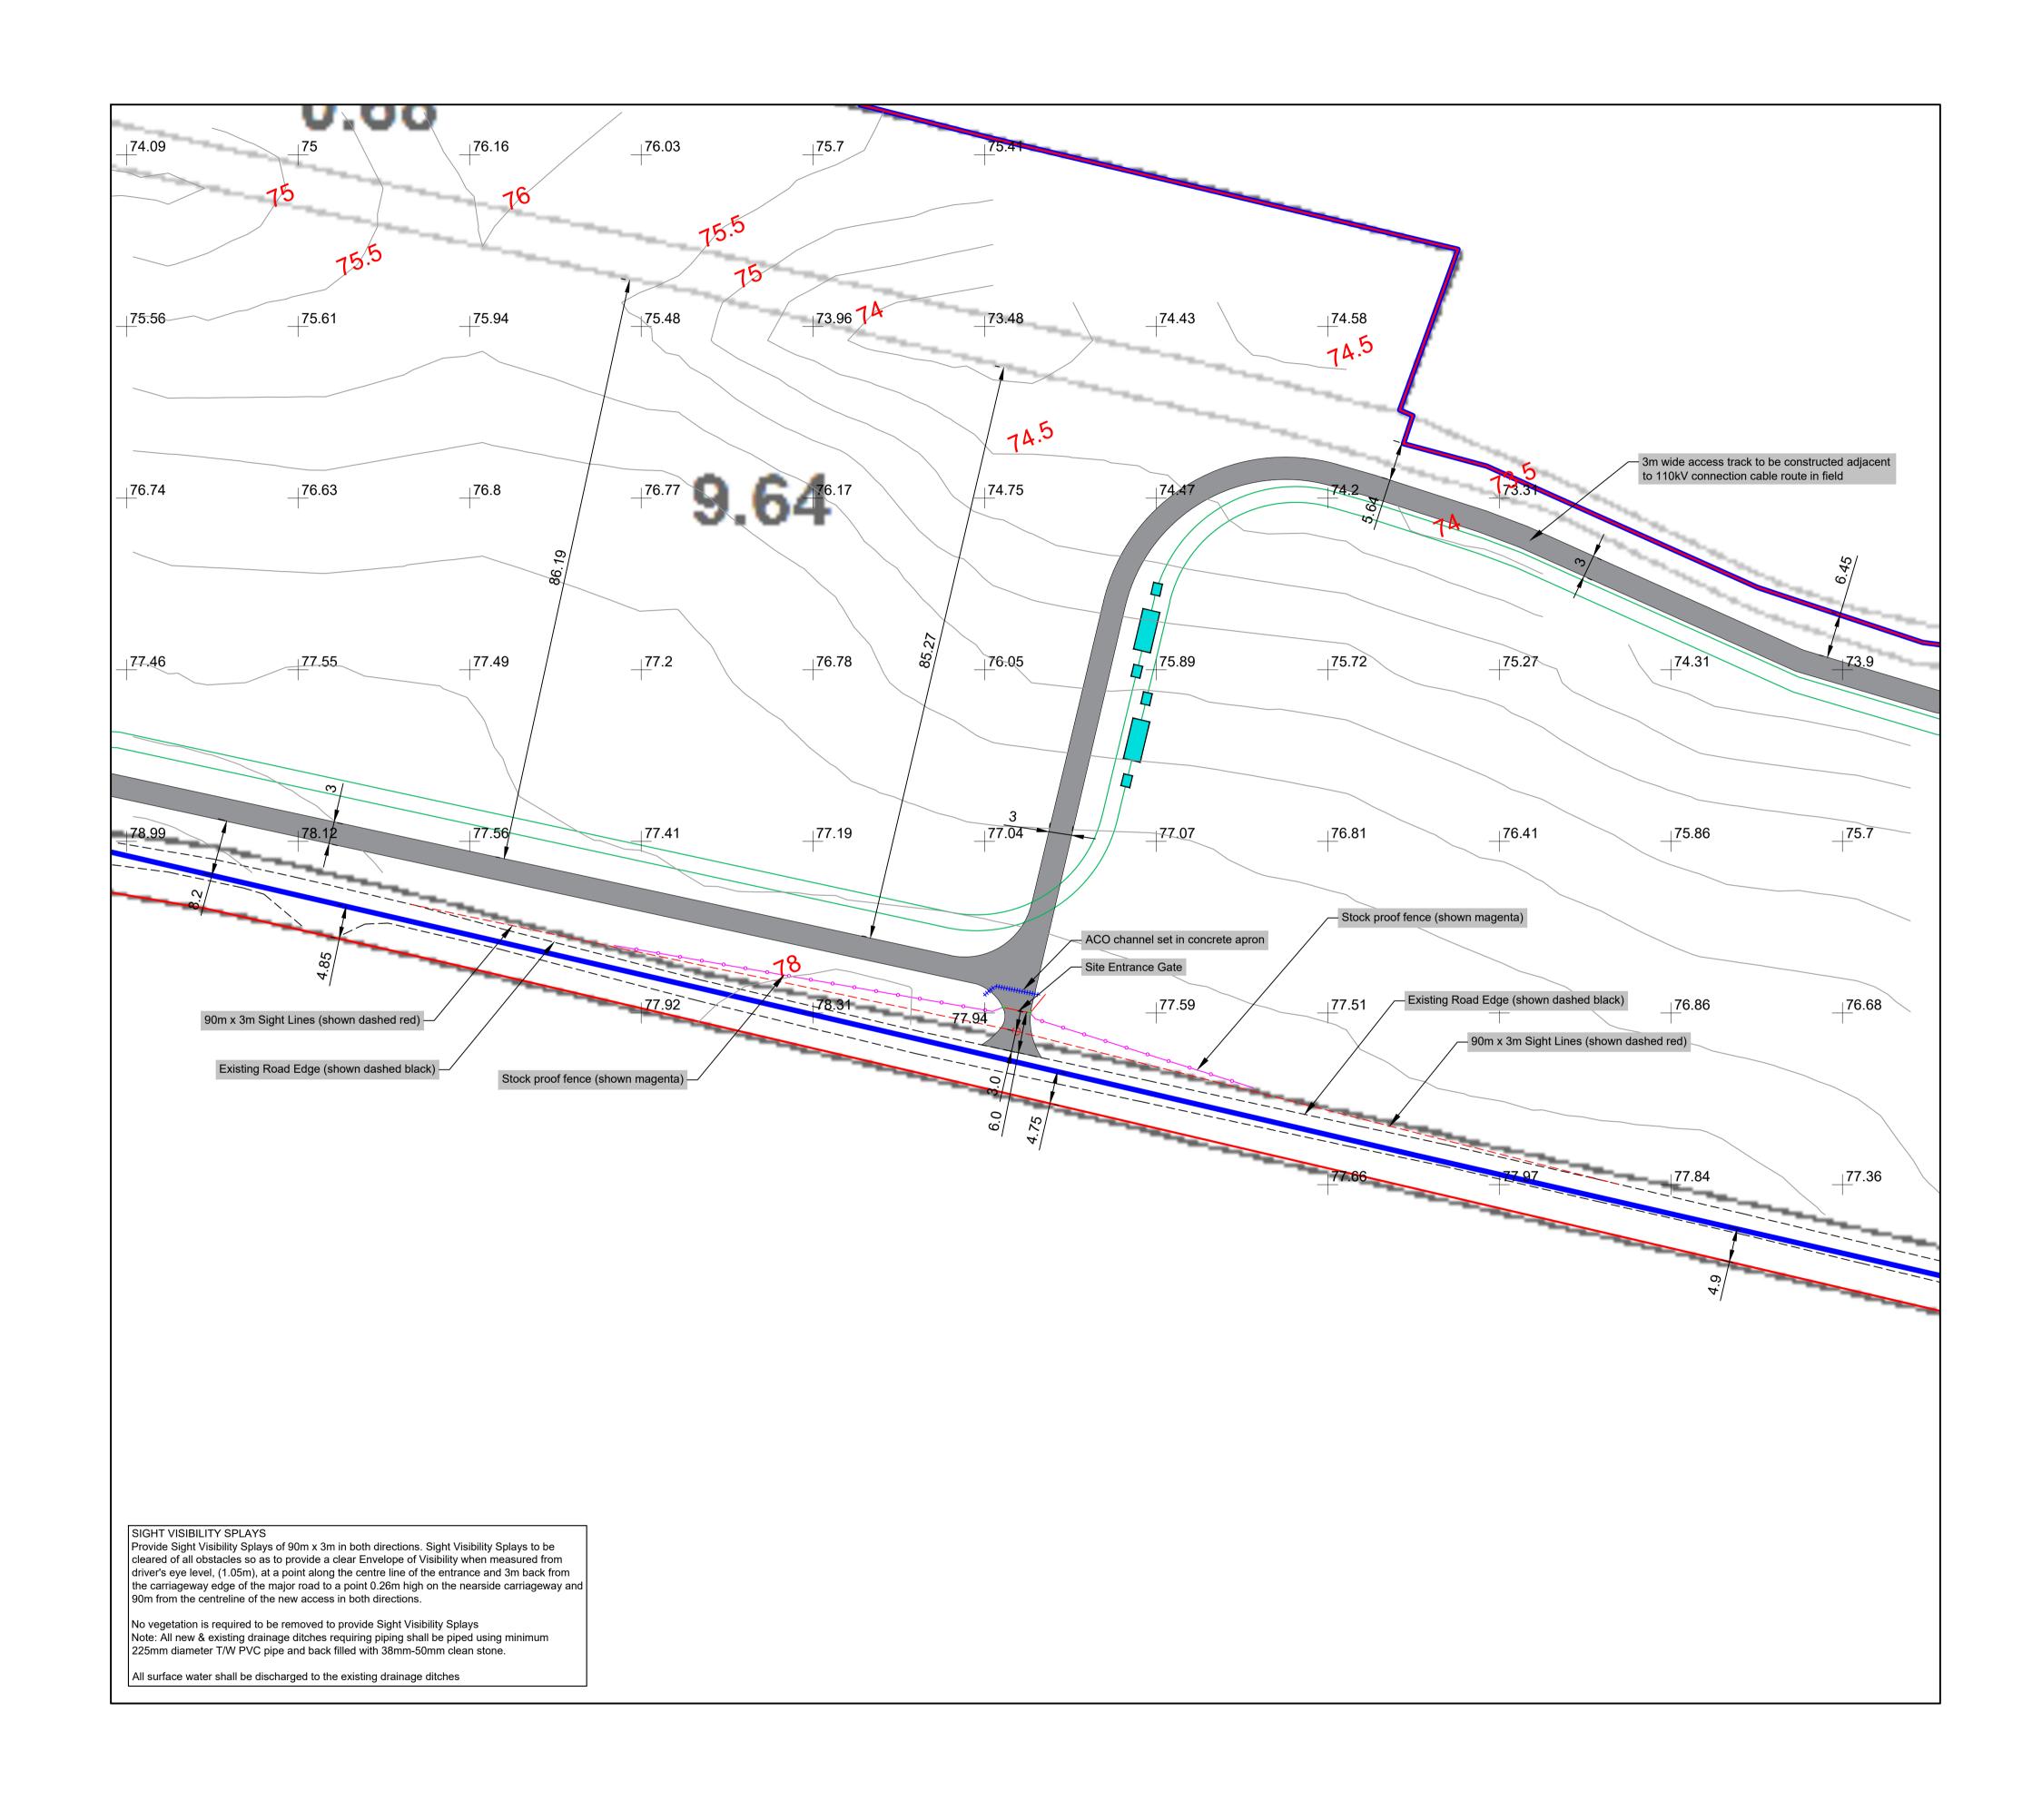

#### Bracklyn Wind Farm

- Figure 1: Overall Project Location
- Figure 2: Overall Site Location Map
- Figure 3: Site Layout Drawing Key
- Figure 4.1-4.21 Site Layout Plans 1-21
- Figure 5:Typical Turbine Foundation Design
- Figure 6: Typical Arrangement of Underground Wind Farm Cabling
- Figure 7: Typical Site Road Specification
- Figure 8: Typical Access Track Adjacent to 110kV Connection Cable Route in Field
- Figure 9: Typical Public Road Widening Section
- Figure 10: Typical Hardstand Specification
- Figure 11: Typical Turbine Elevations
- Figure 12: Typical Substation Compound Elevations
- Figure 13: Typical Eirgrid Building Plan & Elevations
- Figure 14: Typical IPP Building Plan & Elevations
- Figure 15: Typical Electrical Site Control Building Plan and Elevations
- Figure 16: Typical Battery Container Building Plan & Elevations
- Figure 17: Typical Security Palisade Fencing Elevation
- Figure 18: Typical 110kV Overhead Line End Interface Tower / End Mast
- Figure 19:Typical 110kV Transformer Bund & Plinth Details
- Figure 20: Typical Anemometer Mast Elevations
- Figure 21: Typical Joint Bay Specification
- Figure 22: Typical Communications Chamber Specification
- Figure 23: Typical Link Box Chamber Specification
- Figure 24: Typical Directional Drilling Specification
- Figure 25: Typical Foul Holding Tank Details
- Figure 26: Typical 110kV Cable Trench Detail Through Access Tracks
- Figure 27:Typical 110kV Cable Trench Detail Through Off Road
- Figure 28:Typical 110kV Cable Trench Detail Through Public Roadway