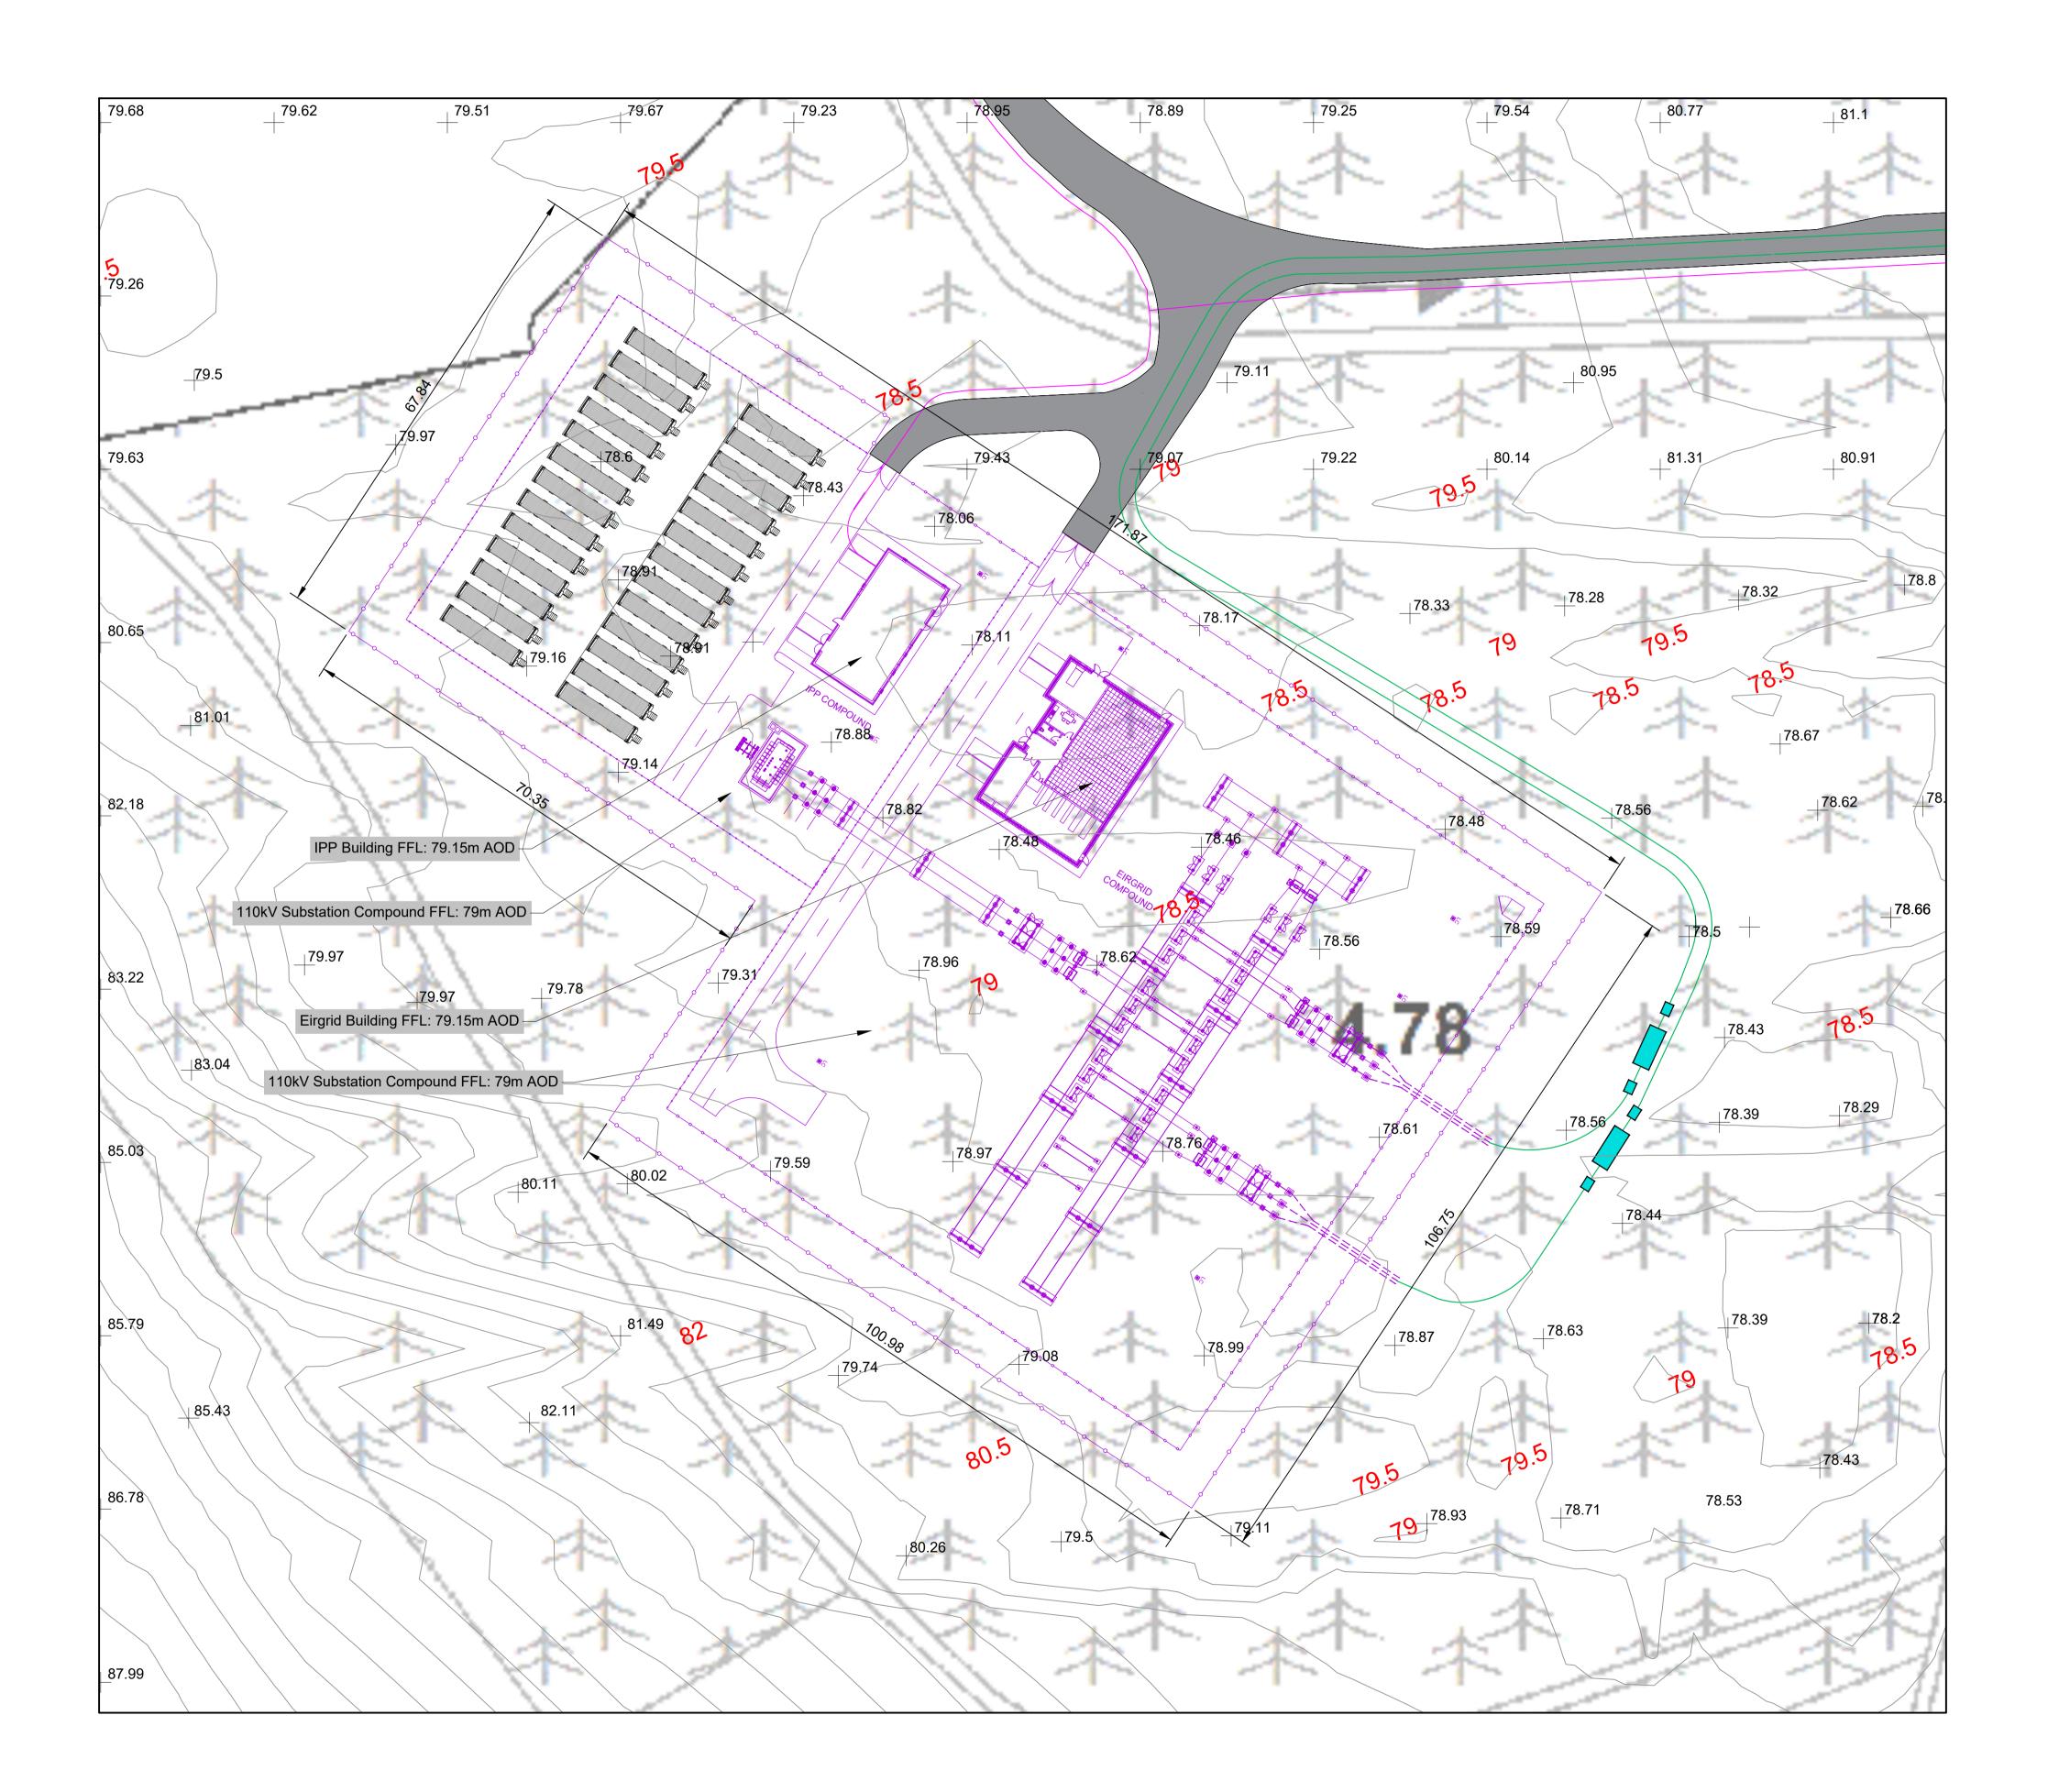

#### Bracklyn Wind Farm

- Figure 1: Overall Project Location
- Figure 2: Overall Site Location Map
- Figure 3: Site Layout Drawing Key
- Figure 4.1-4.21 Site Layout Plans 1-21
- Figure 5:Typical Turbine Foundation Design
- Figure 6: Typical Arrangement of Underground Wind Farm Cabling
- Figure 7: Typical Site Road Specification
- Figure 8: Typical Access Track Adjacent to 110kV Connection Cable Route in Field
- Figure 9: Typical Public Road Widening Section
- Figure 10: Typical Hardstand Specification
- Figure 11: Typical Turbine Elevations
- Figure 12: Typical Substation Compound Elevations
- Figure 13: Typical Eirgrid Building Plan & Elevations
- Figure 14: Typical IPP Building Plan & Elevations
- Figure 15: Typical Electrical Site Control Building Plan and Elevations
- Figure 16: Typical Battery Container Building Plan & Elevations
- Figure 17: Typical Security Palisade Fencing Elevation
- Figure 18: Typical 110kV Overhead Line End Interface Tower / End Mast
- Figure 19:Typical 110kV Transformer Bund & Plinth Details
- Figure 20: Typical Anemometer Mast Elevations
- Figure 21: Typical Joint Bay Specification
- Figure 22: Typical Communications Chamber Specification
- Figure 23: Typical Link Box Chamber Specification
- Figure 24: Typical Directional Drilling Specification
- Figure 25: Typical Foul Holding Tank Details
- Figure 26: Typical 110kV Cable Trench Detail Through Access Tracks
- Figure 27:Typical 110kV Cable Trench Detail Through Off Road
- Figure 28:Typical 110kV Cable Trench Detail Through Public Roadway