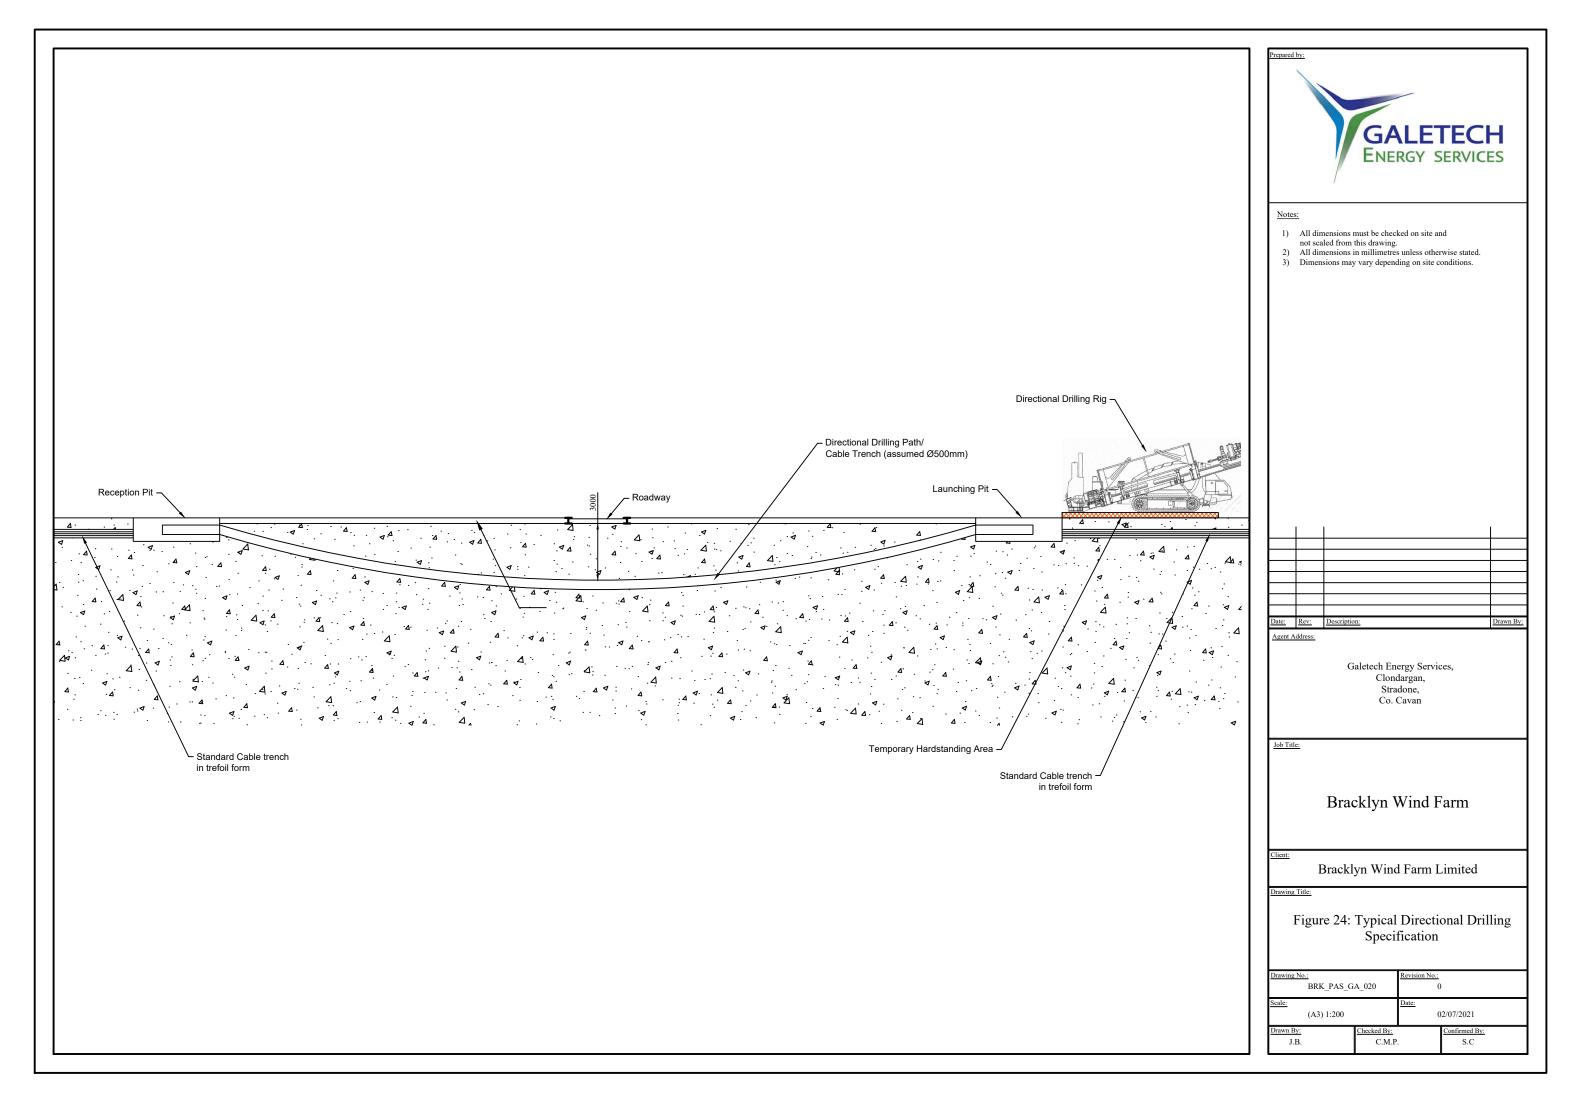

#### Bracklyn Wind Farm

- Figure 1: Overall Project Location
- Figure 2: Overall Site Location Map
- Figure 3: Site Layout Drawing Key
- Figure 4.1-4.21 Site Layout Plans 1-21
- Figure 5:Typical Turbine Foundation Design
- Figure 6: Typical Arrangement of Underground Wind Farm Cabling
- Figure 7: Typical Site Road Specification
- Figure 8: Typical Access Track Adjacent to 110kV Connection Cable Route in Field
- Figure 9: Typical Public Road Widening Section
- Figure 10: Typical Hardstand Specification
- Figure 11: Typical Turbine Elevations
- Figure 12: Typical Substation Compound Elevations
- Figure 13: Typical Eirgrid Building Plan & Elevations
- Figure 14: Typical IPP Building Plan & Elevations
- Figure 15: Typical Electrical Site Control Building Plan and Elevations
- Figure 16: Typical Battery Container Building Plan & Elevations
- Figure 17: Typical Security Palisade Fencing Elevation
- Figure 18: Typical 110kV Overhead Line End Interface Tower / End Mast
- Figure 19:Typical 110kV Transformer Bund & Plinth Details
- Figure 20: Typical Anemometer Mast Elevations
- Figure 21: Typical Joint Bay Specification
- Figure 22: Typical Communications Chamber Specification
- Figure 23: Typical Link Box Chamber Specification
- Figure 24: Typical Directional Drilling Specification
- Figure 25: Typical Foul Holding Tank Details
- Figure 26: Typical 110kV Cable Trench Detail Through Access Tracks
- Figure 27:Typical 110kV Cable Trench Detail Through Off Road
- Figure 28:Typical 110kV Cable Trench Detail Through Public Roadway