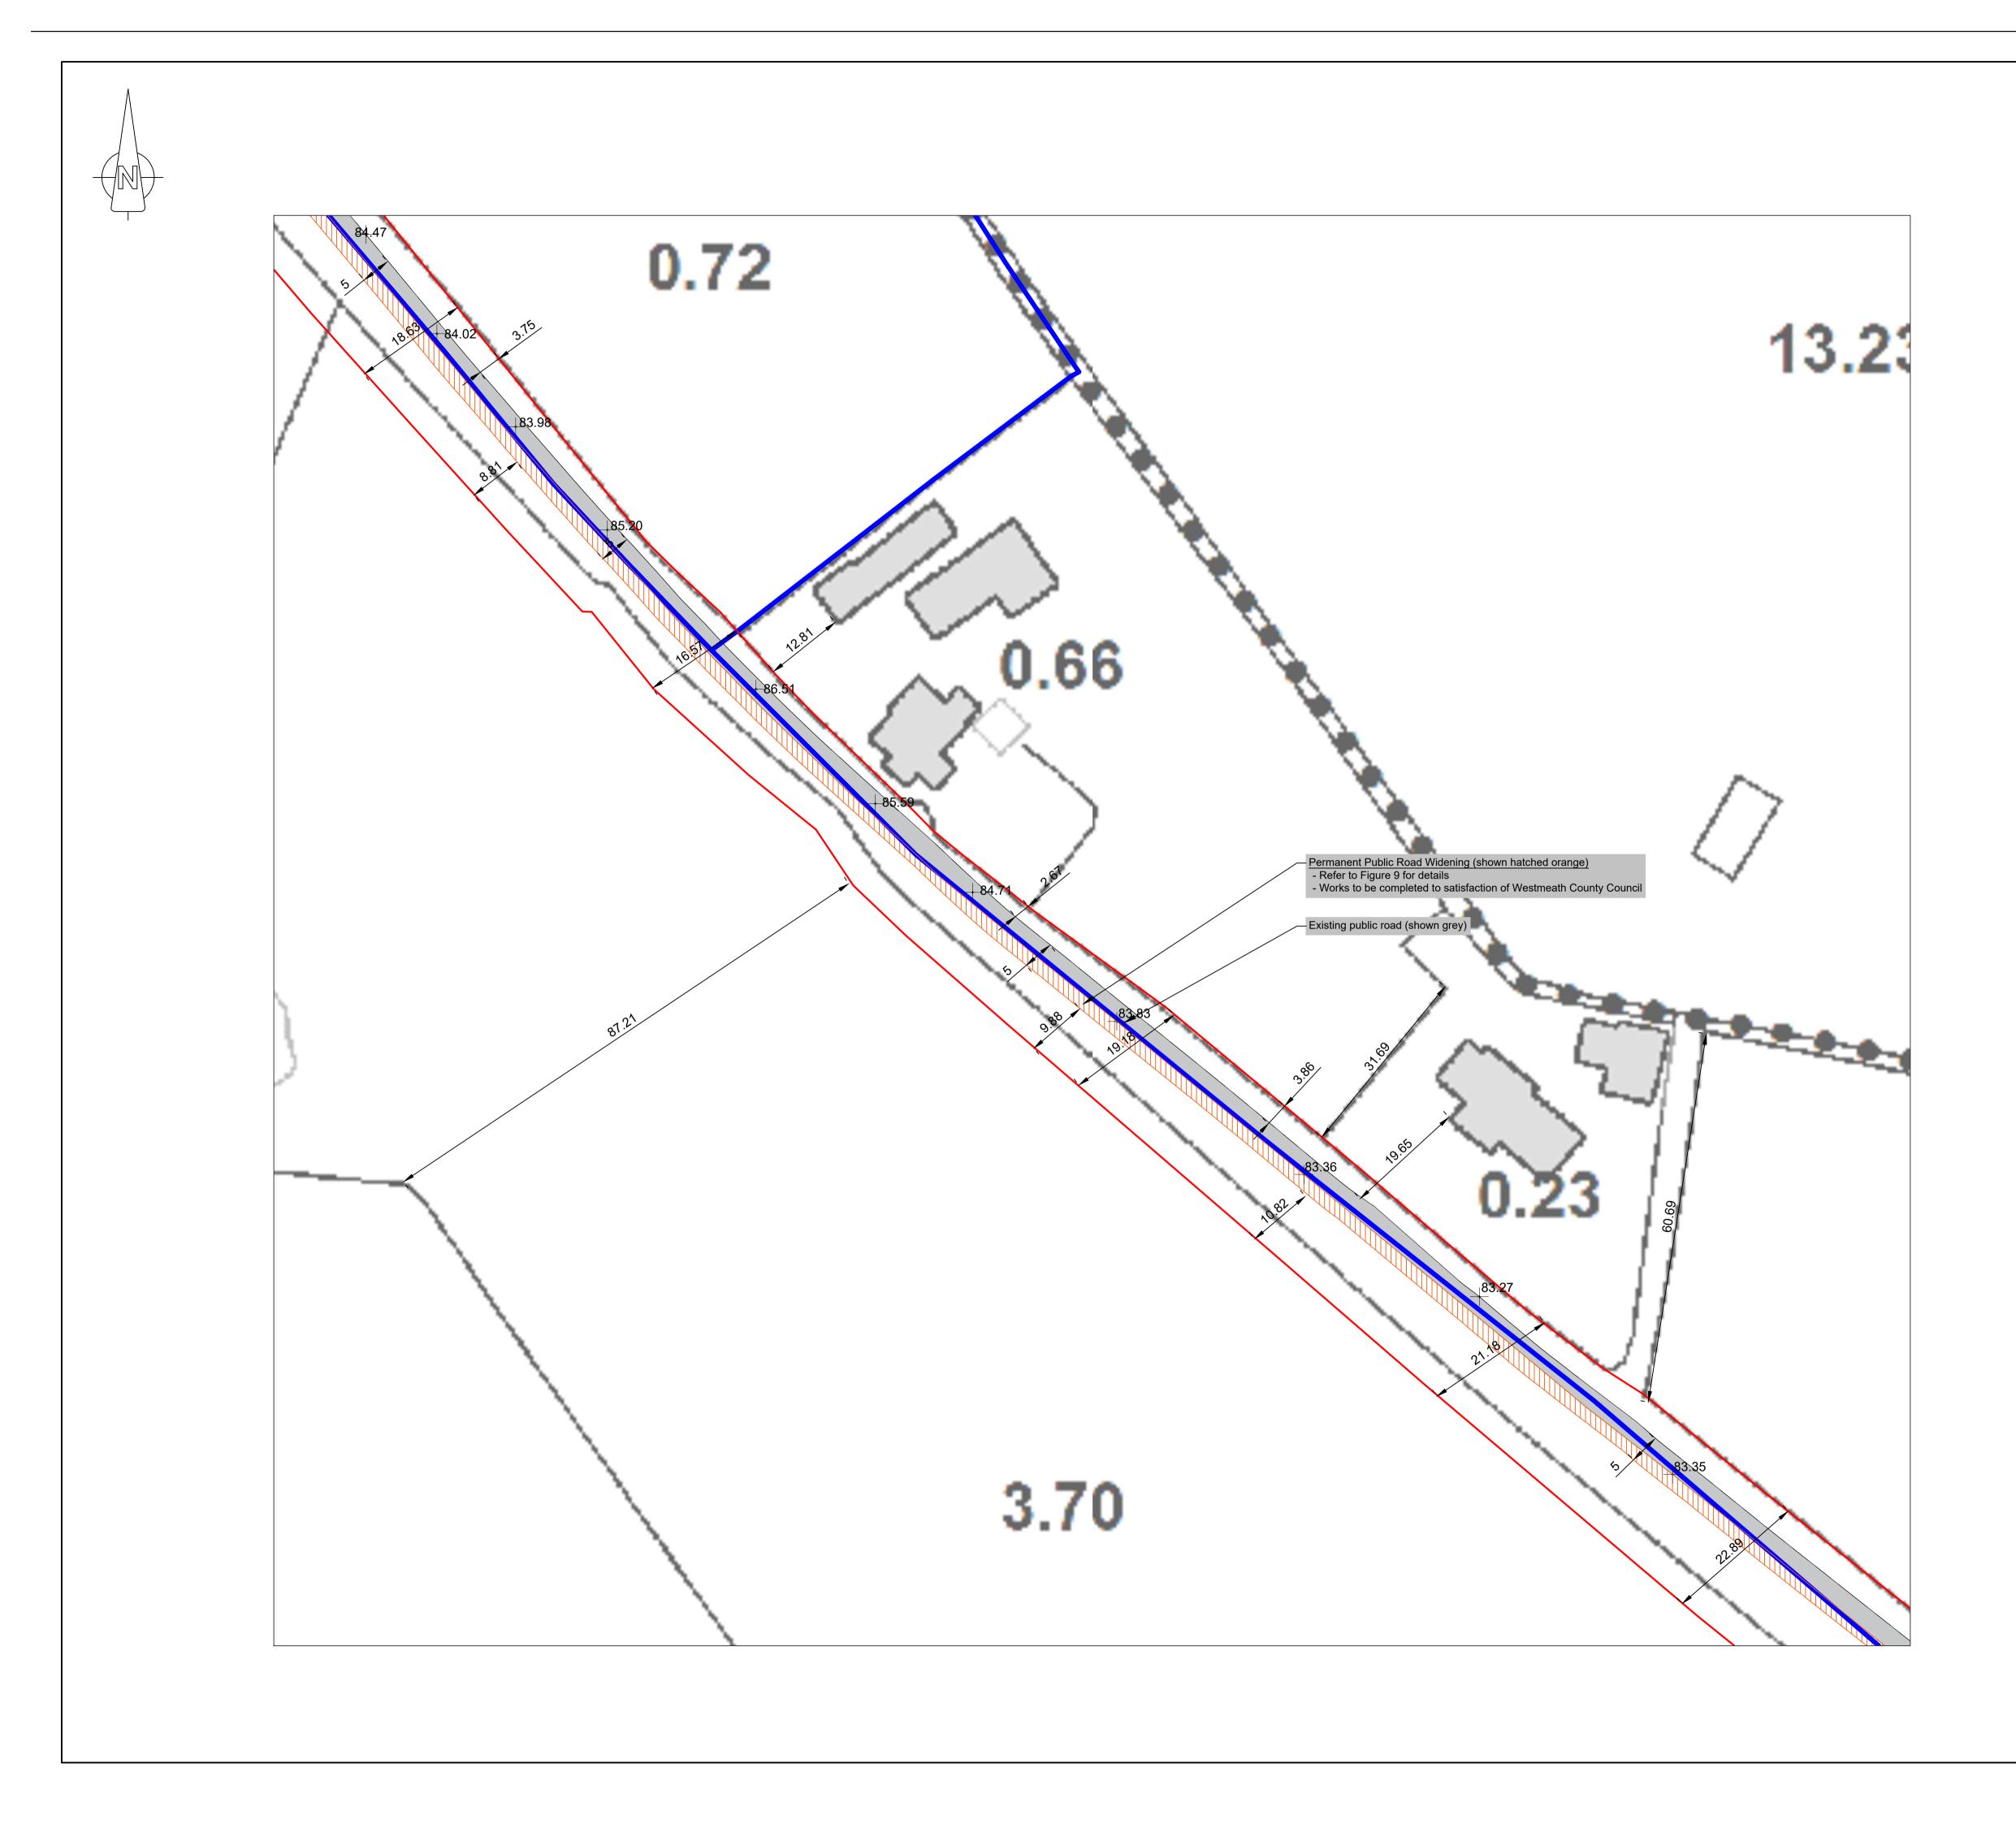

#### Bracklyn Wind Farm

- Figure 1: Overall Project Location
- Figure 2: Overall Site Location Map
- Figure 3: Site Layout Drawing Key
- Figure 4.1-4.21 Site Layout Plans 1-21
- Figure 5:Typical Turbine Foundation Design
- Figure 6: Typical Arrangement of Underground Wind Farm Cabling
- Figure 7: Typical Site Road Specification
- Figure 8: Typical Access Track Adjacent to 110kV Connection Cable Route in Field
- Figure 9: Typical Public Road Widening Section
- Figure 10: Typical Hardstand Specification
- Figure 11: Typical Turbine Elevations
- Figure 12: Typical Substation Compound Elevations
- Figure 13: Typical Eirgrid Building Plan & Elevations
- Figure 14: Typical IPP Building Plan & Elevations
- Figure 15: Typical Electrical Site Control Building Plan and Elevations
- Figure 16: Typical Battery Container Building Plan & Elevations
- Figure 17: Typical Security Palisade Fencing Elevation
- Figure 18: Typical 110kV Overhead Line End Interface Tower / End Mast
- Figure 19:Typical 110kV Transformer Bund & Plinth Details
- Figure 20: Typical Anemometer Mast Elevations
- Figure 21: Typical Joint Bay Specification
- Figure 22: Typical Communications Chamber Specification
- Figure 23: Typical Link Box Chamber Specification
- Figure 24: Typical Directional Drilling Specification
- Figure 25: Typical Foul Holding Tank Details
- Figure 26: Typical 110kV Cable Trench Detail Through Access Tracks
- Figure 27:Typical 110kV Cable Trench Detail Through Off Road
- Figure 28:Typical 110kV Cable Trench Detail Through Public Roadway