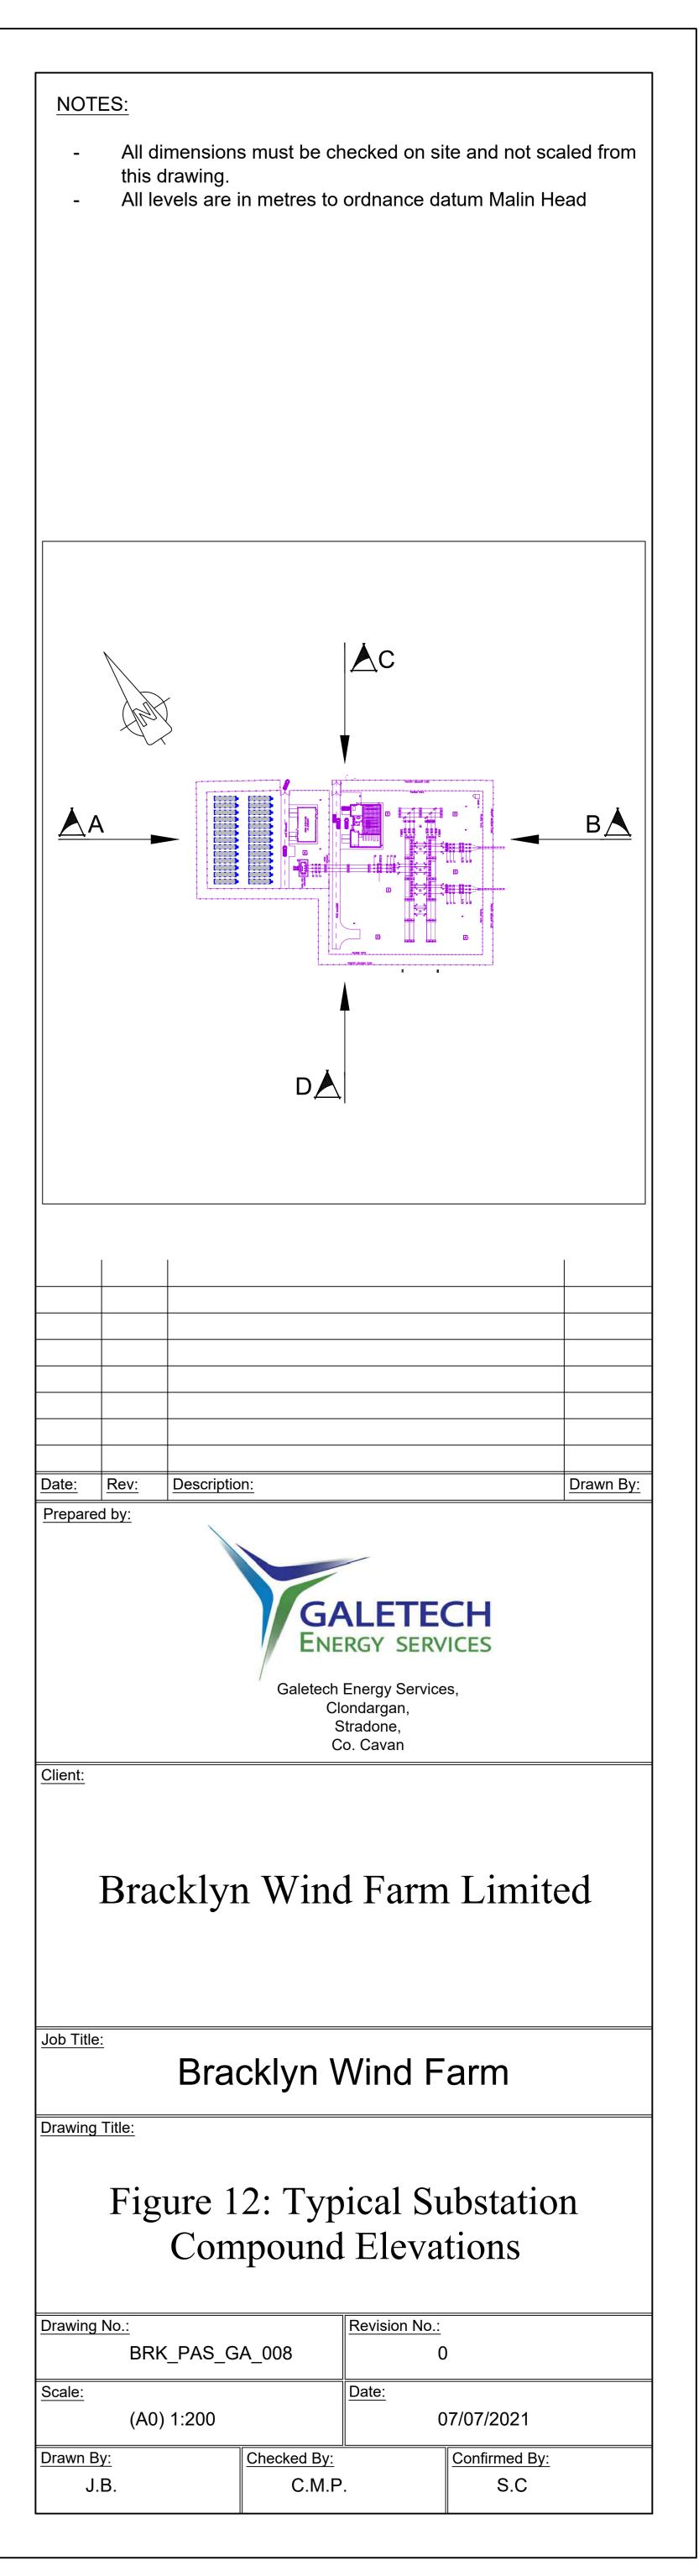

#### Bracklyn Wind Farm

- Figure 1: Overall Project Location
- Figure 2: Overall Site Location Map
- Figure 3: Site Layout Drawing Key
- Figure 4.1-4.21 Site Layout Plans 1-21
- Figure 5:Typical Turbine Foundation Design
- Figure 6: Typical Arrangement of Underground Wind Farm Cabling
- Figure 7: Typical Site Road Specification
- Figure 8: Typical Access Track Adjacent to 110kV Connection Cable Route in Field
- Figure 9: Typical Public Road Widening Section
- Figure 10: Typical Hardstand Specification
- Figure 11: Typical Turbine Elevations
- Figure 12: Typical Substation Compound Elevations
- Figure 13: Typical Eirgrid Building Plan & Elevations
- Figure 14: Typical IPP Building Plan & Elevations
- Figure 15: Typical Electrical Site Control Building Plan and Elevations
- Figure 16: Typical Battery Container Building Plan & Elevations
- Figure 17: Typical Security Palisade Fencing Elevation
- Figure 18: Typical 110kV Overhead Line End Interface Tower / End Mast
- Figure 19:Typical 110kV Transformer Bund & Plinth Details
- Figure 20: Typical Anemometer Mast Elevations
- Figure 21: Typical Joint Bay Specification
- Figure 22: Typical Communications Chamber Specification
- Figure 23: Typical Link Box Chamber Specification
- Figure 24: Typical Directional Drilling Specification
- Figure 25: Typical Foul Holding Tank Details
- Figure 26: Typical 110kV Cable Trench Detail Through Access Tracks
- Figure 27:Typical 110kV Cable Trench Detail Through Off Road
- Figure 28:Typical 110kV Cable Trench Detail Through Public Roadway