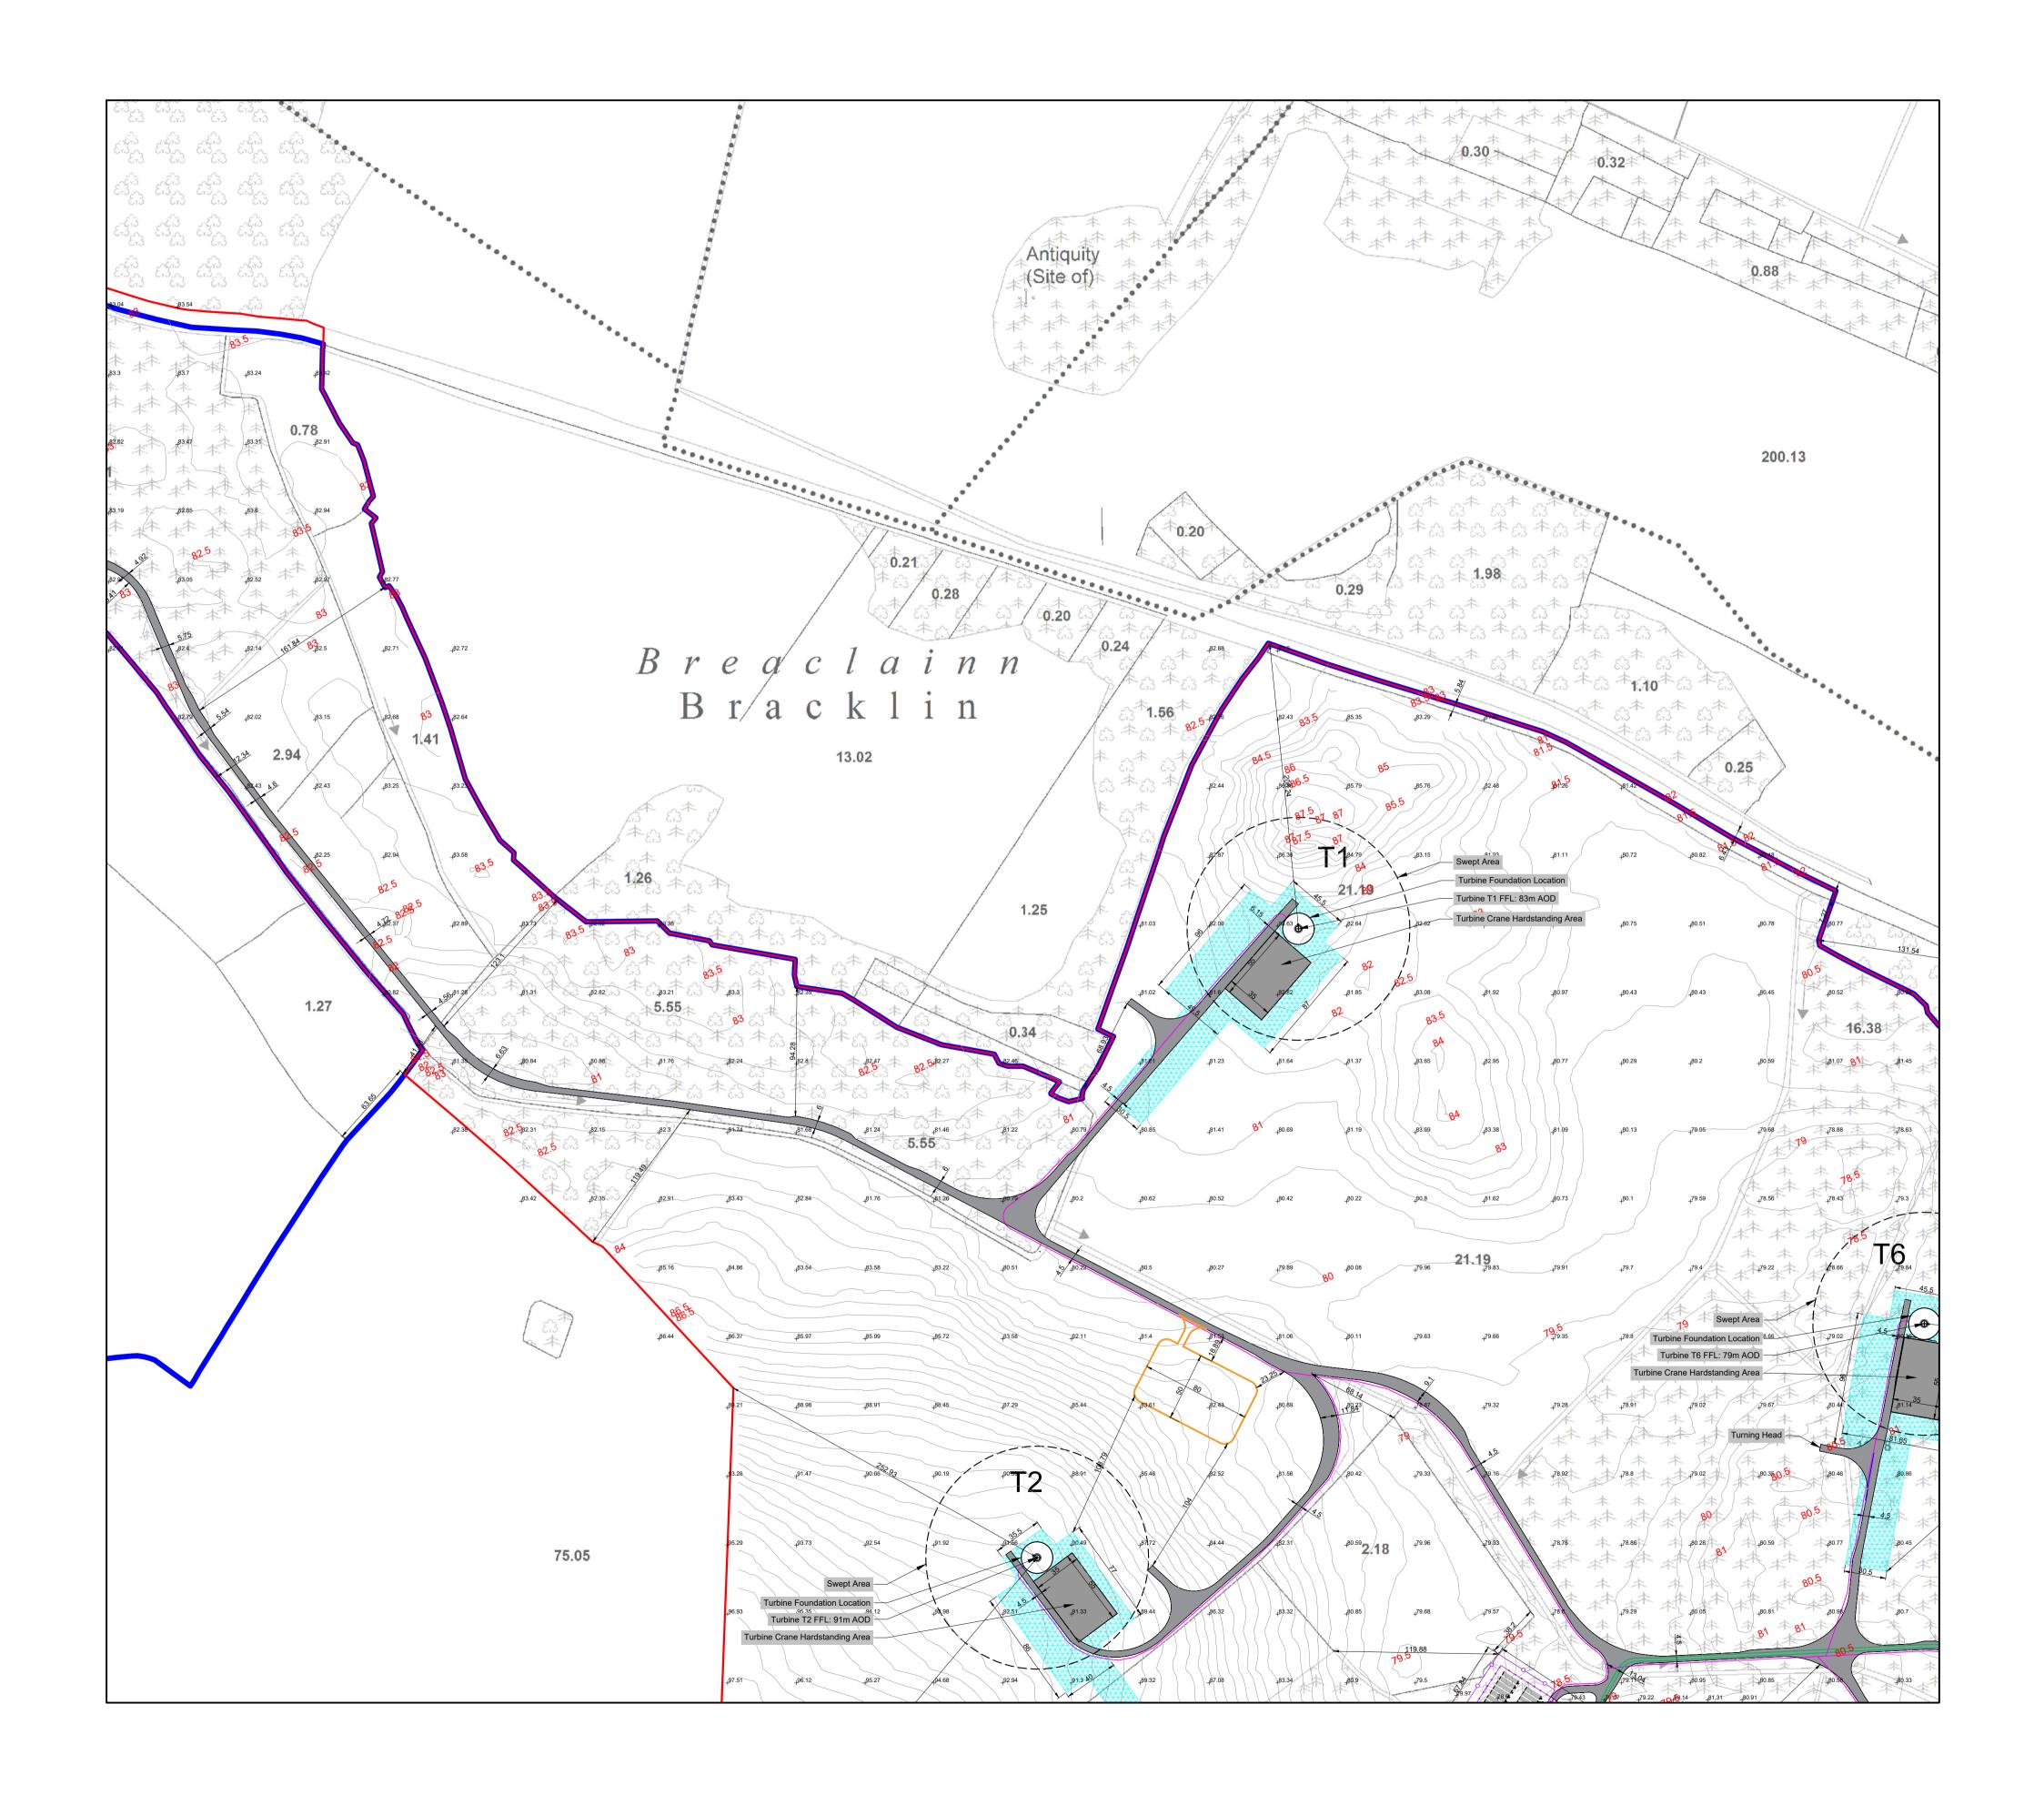

#### Bracklyn Wind Farm

- Figure 1: Overall Project Location
- Figure 2: Overall Site Location Map
- Figure 3: Site Layout Drawing Key
- Figure 4.1-4.21 Site Layout Plans 1-21
- Figure 5:Typical Turbine Foundation Design
- Figure 6: Typical Arrangement of Underground Wind Farm Cabling
- Figure 7: Typical Site Road Specification
- Figure 8: Typical Access Track Adjacent to 110kV Connection Cable Route in Field
- Figure 9: Typical Public Road Widening Section
- Figure 10: Typical Hardstand Specification
- Figure 11: Typical Turbine Elevations
- Figure 12: Typical Substation Compound Elevations
- Figure 13: Typical Eirgrid Building Plan & Elevations
- Figure 14: Typical IPP Building Plan & Elevations
- Figure 15: Typical Electrical Site Control Building Plan and Elevations
- Figure 16: Typical Battery Container Building Plan & Elevations
- Figure 17: Typical Security Palisade Fencing Elevation
- Figure 18: Typical 110kV Overhead Line End Interface Tower / End Mast
- Figure 19:Typical 110kV Transformer Bund & Plinth Details
- Figure 20: Typical Anemometer Mast Elevations
- Figure 21: Typical Joint Bay Specification
- Figure 22: Typical Communications Chamber Specification
- Figure 23: Typical Link Box Chamber Specification
- Figure 24: Typical Directional Drilling Specification
- Figure 25: Typical Foul Holding Tank Details
- Figure 26: Typical 110kV Cable Trench Detail Through Access Tracks
- Figure 27:Typical 110kV Cable Trench Detail Through Off Road
- Figure 28:Typical 110kV Cable Trench Detail Through Public Roadway