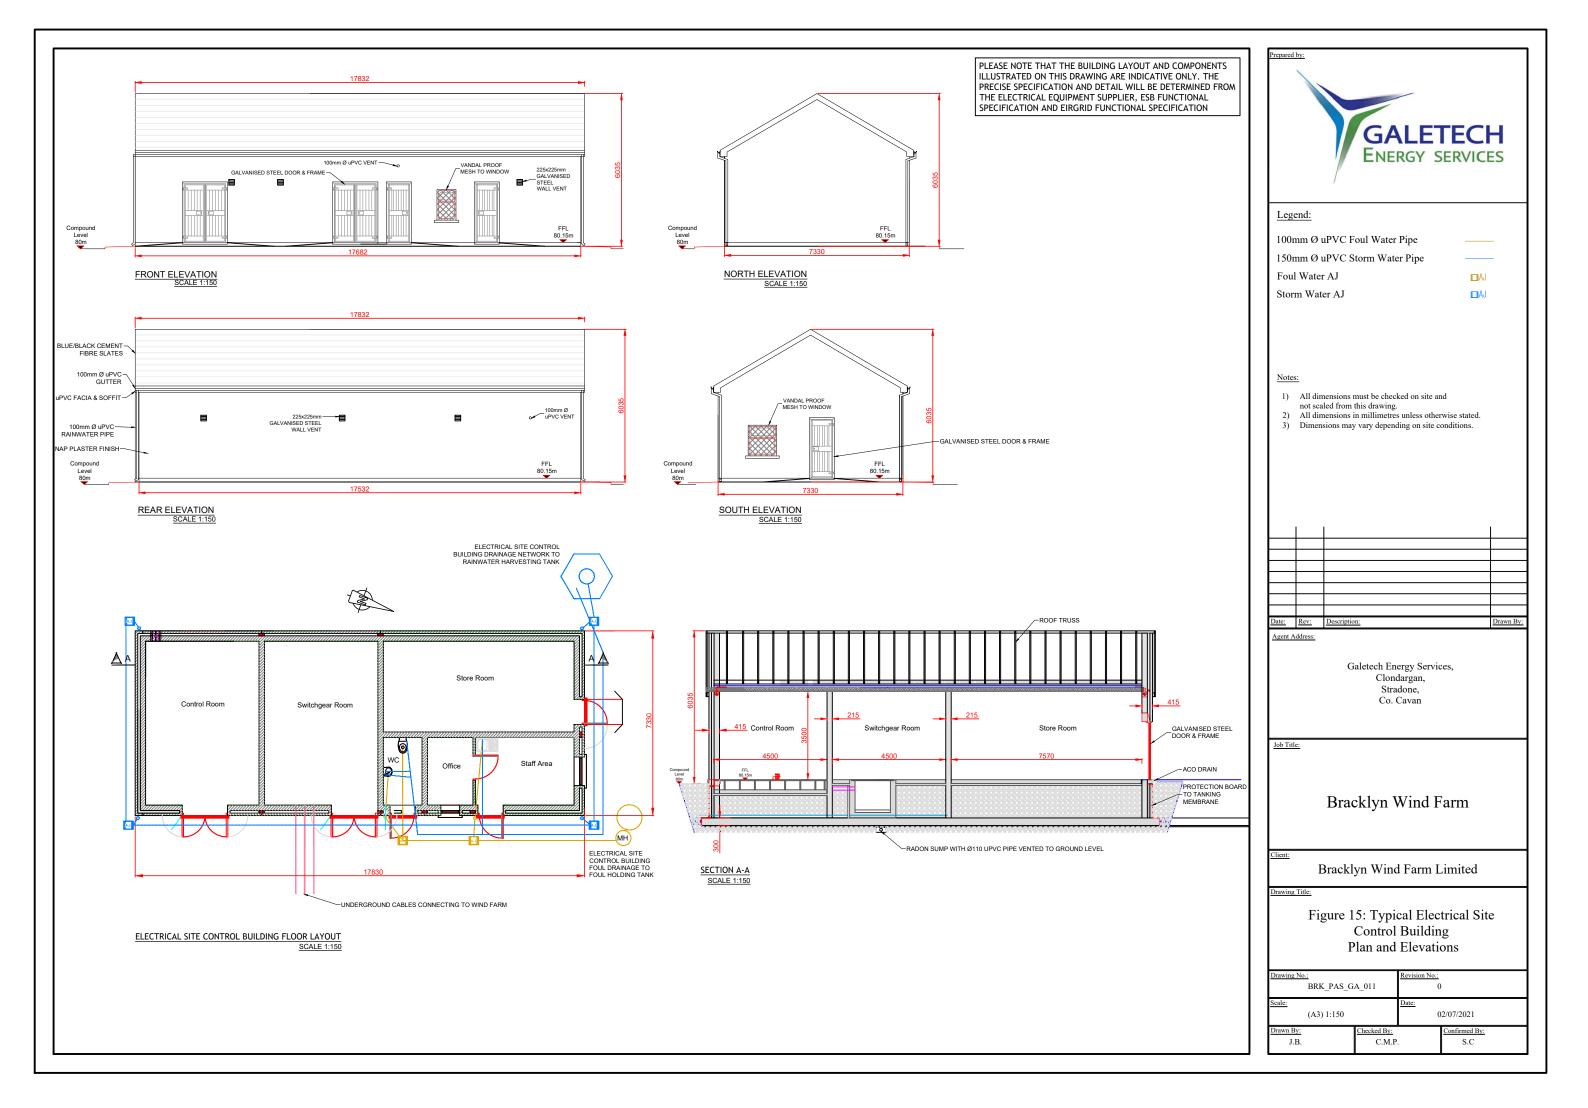

#### Bracklyn Wind Farm

- Figure 1: Overall Project Location
- Figure 2: Overall Site Location Map
- Figure 3: Site Layout Drawing Key
- Figure 4.1-4.21 Site Layout Plans 1-21
- Figure 5:Typical Turbine Foundation Design
- Figure 6: Typical Arrangement of Underground Wind Farm Cabling
- Figure 7: Typical Site Road Specification
- Figure 8: Typical Access Track Adjacent to 110kV Connection Cable Route in Field
- Figure 9: Typical Public Road Widening Section
- Figure 10: Typical Hardstand Specification
- Figure 11: Typical Turbine Elevations
- Figure 12: Typical Substation Compound Elevations
- Figure 13: Typical Eirgrid Building Plan & Elevations
- Figure 14: Typical IPP Building Plan & Elevations
- Figure 15: Typical Electrical Site Control Building Plan and Elevations
- Figure 16: Typical Battery Container Building Plan & Elevations
- Figure 17: Typical Security Palisade Fencing Elevation
- Figure 18: Typical 110kV Overhead Line End Interface Tower / End Mast
- Figure 19:Typical 110kV Transformer Bund & Plinth Details
- Figure 20: Typical Anemometer Mast Elevations
- Figure 21: Typical Joint Bay Specification
- Figure 22: Typical Communications Chamber Specification
- Figure 23: Typical Link Box Chamber Specification
- Figure 24: Typical Directional Drilling Specification
- Figure 25: Typical Foul Holding Tank Details
- Figure 26: Typical 110kV Cable Trench Detail Through Access Tracks
- Figure 27:Typical 110kV Cable Trench Detail Through Off Road
- Figure 28:Typical 110kV Cable Trench Detail Through Public Roadway