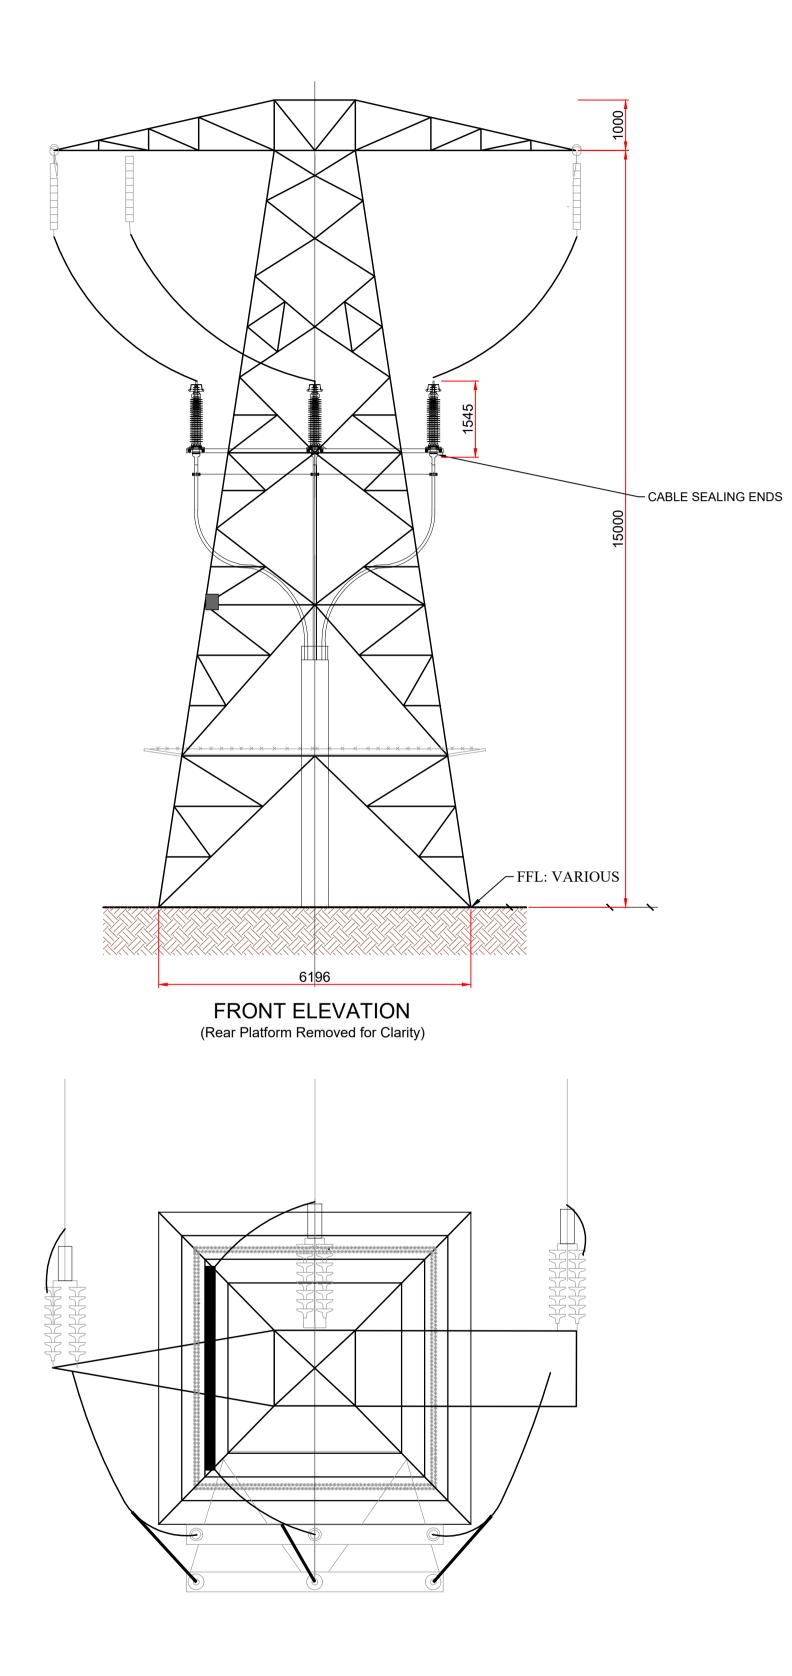

#### Bracklyn Wind Farm

- Figure 1: Overall Project Location
- Figure 2: Overall Site Location Map
- Figure 3: Site Layout Drawing Key
- Figure 4.1-4.21 Site Layout Plans 1-21
- Figure 5:Typical Turbine Foundation Design
- Figure 6: Typical Arrangement of Underground Wind Farm Cabling
- Figure 7: Typical Site Road Specification
- Figure 8: Typical Access Track Adjacent to 110kV Connection Cable Route in Field
- Figure 9: Typical Public Road Widening Section
- Figure 10: Typical Hardstand Specification
- Figure 11: Typical Turbine Elevations
- Figure 12: Typical Substation Compound Elevations
- Figure 13: Typical Eirgrid Building Plan & Elevations
- Figure 14: Typical IPP Building Plan & Elevations
- Figure 15: Typical Electrical Site Control Building Plan and Elevations
- Figure 16: Typical Battery Container Building Plan & Elevations
- Figure 17: Typical Security Palisade Fencing Elevation
- Figure 18: Typical 110kV Overhead Line End Interface Tower / End Mast
- Figure 19:Typical 110kV Transformer Bund & Plinth Details
- Figure 20: Typical Anemometer Mast Elevations
- Figure 21: Typical Joint Bay Specification
- Figure 22: Typical Communications Chamber Specification
- Figure 23: Typical Link Box Chamber Specification
- Figure 24: Typical Directional Drilling Specification
- Figure 25: Typical Foul Holding Tank Details
- Figure 26: Typical 110kV Cable Trench Detail Through Access Tracks
- Figure 27:Typical 110kV Cable Trench Detail Through Off Road
- Figure 28:Typical 110kV Cable Trench Detail Through Public Roadway