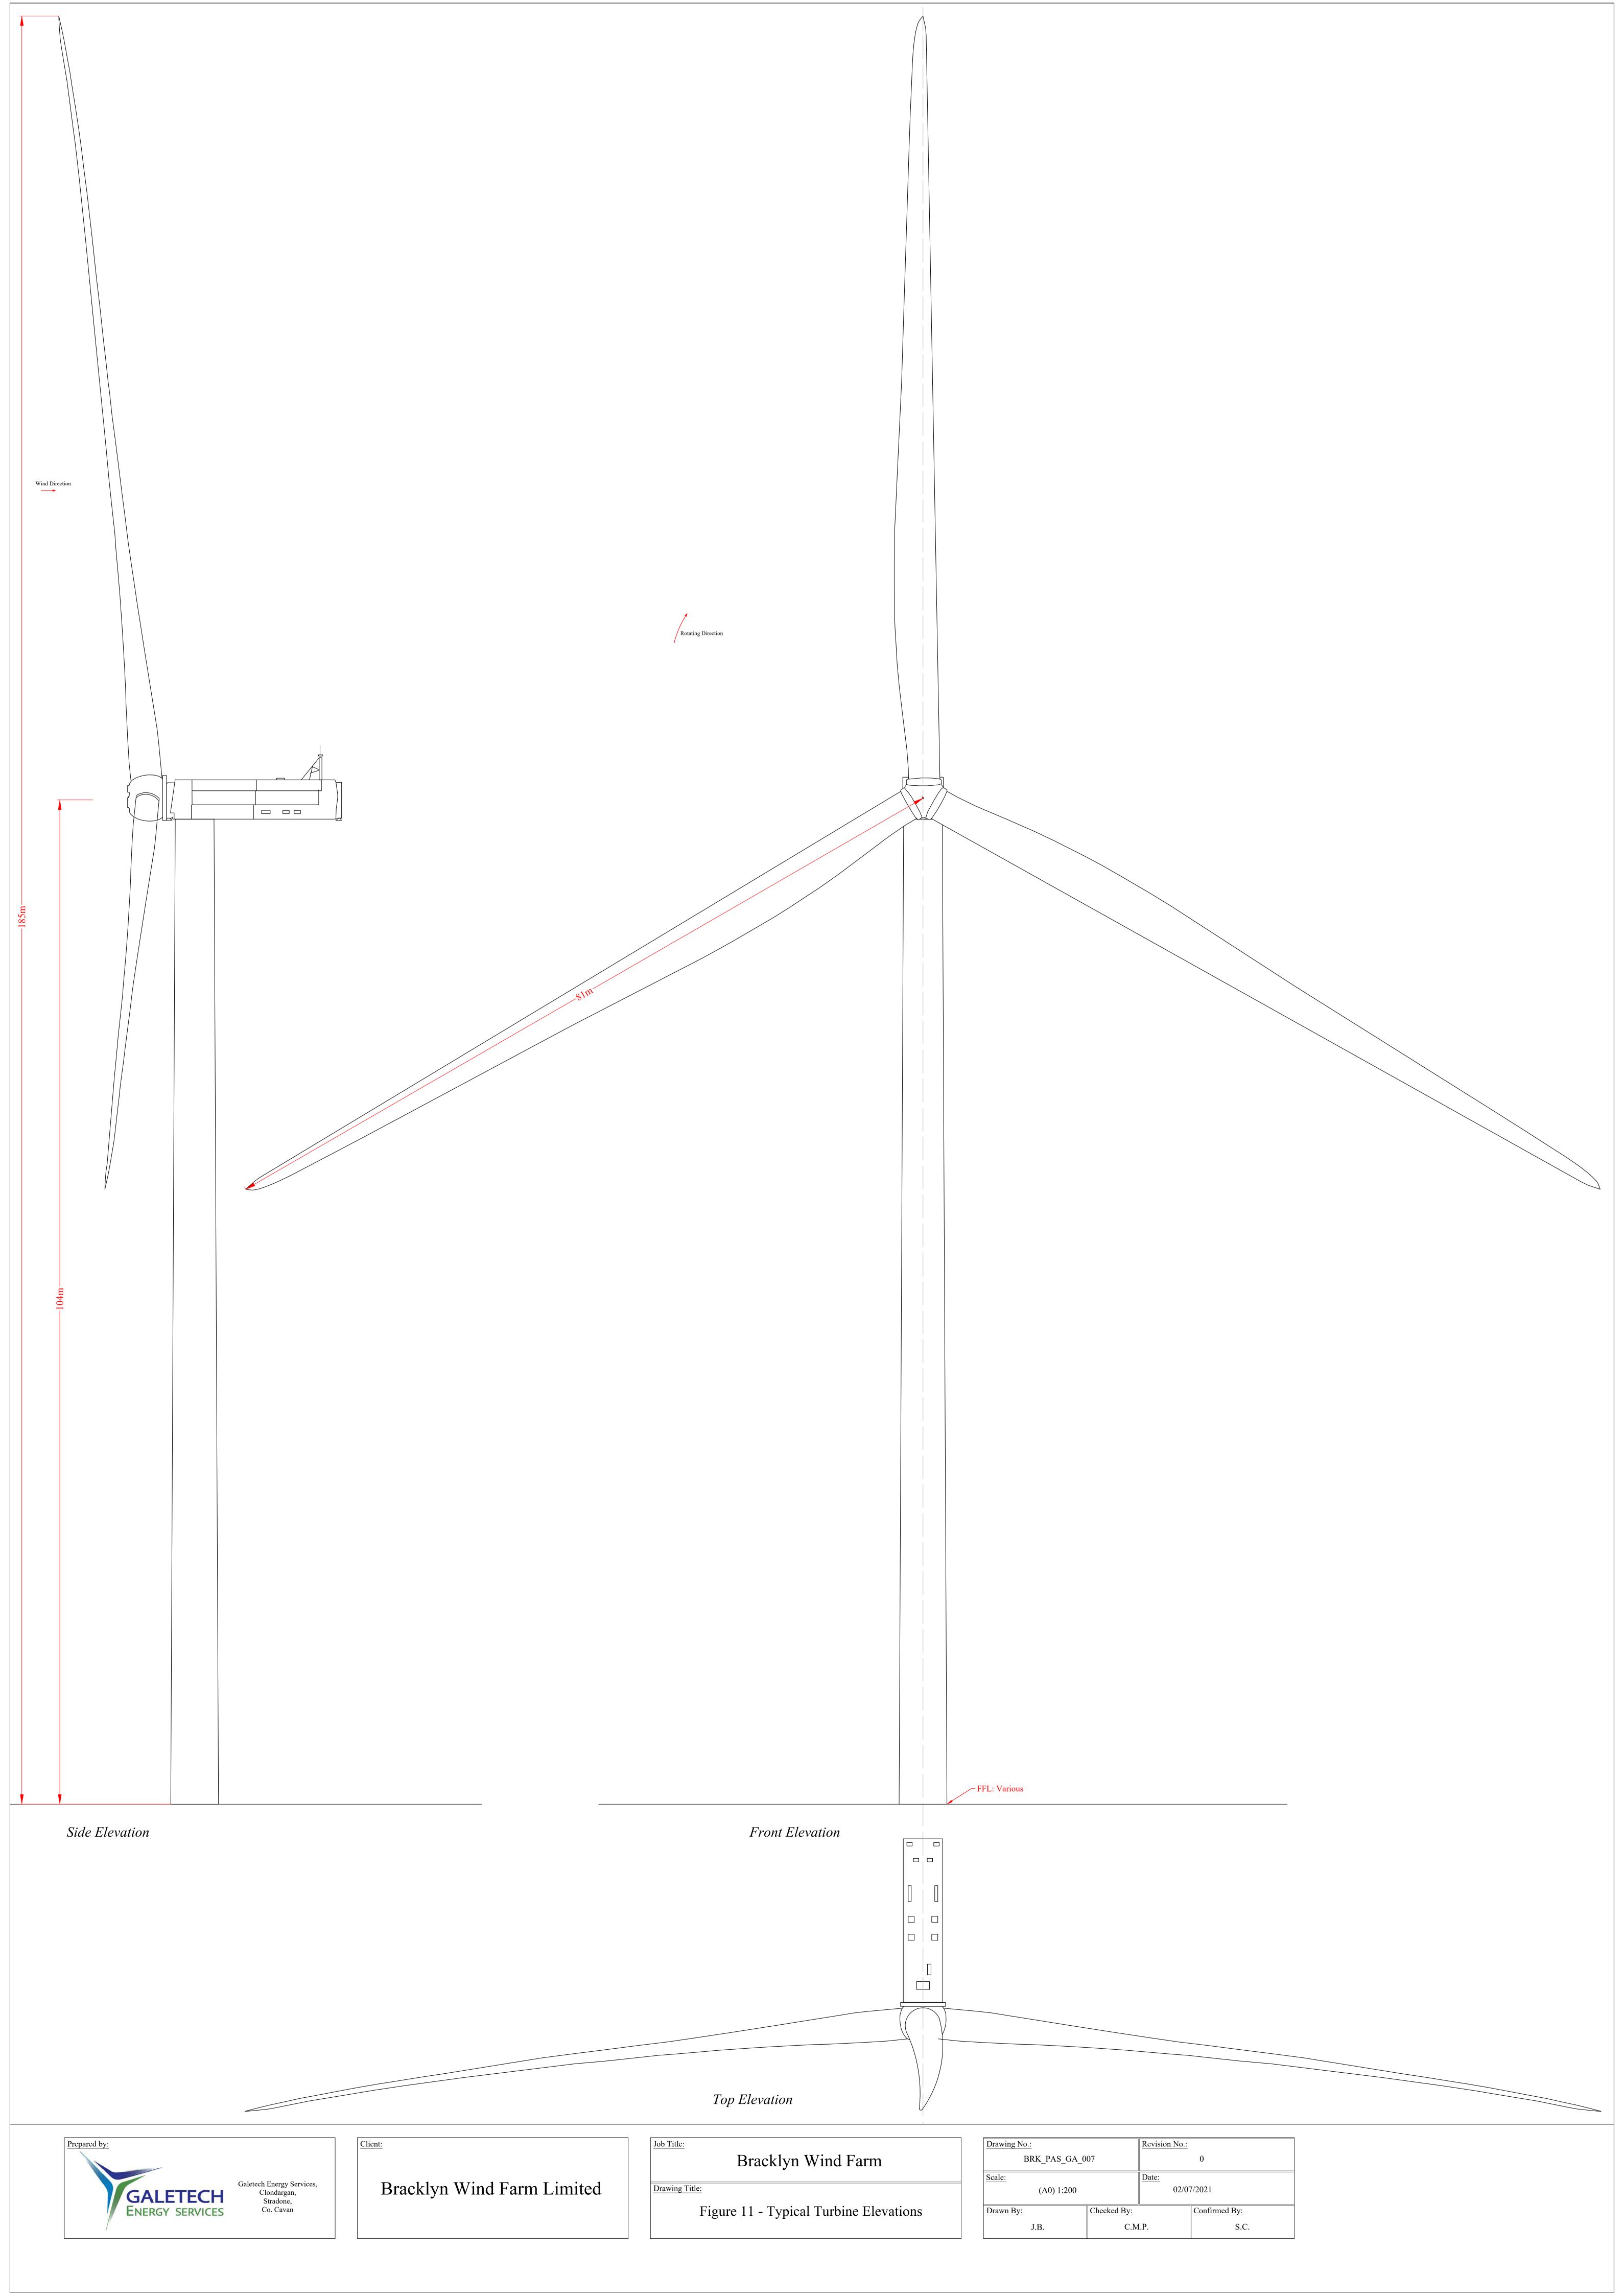

#### Bracklyn Wind Farm

- Figure 1: Overall Project Location
- Figure 2: Overall Site Location Map
- Figure 3: Site Layout Drawing Key
- Figure 4.1-4.21 Site Layout Plans 1-21
- Figure 5:Typical Turbine Foundation Design
- Figure 6: Typical Arrangement of Underground Wind Farm Cabling
- Figure 7: Typical Site Road Specification
- Figure 8: Typical Access Track Adjacent to 110kV Connection Cable Route in Field
- Figure 9: Typical Public Road Widening Section
- Figure 10: Typical Hardstand Specification
- Figure 11: Typical Turbine Elevations
- Figure 12: Typical Substation Compound Elevations
- Figure 13: Typical Eirgrid Building Plan & Elevations
- Figure 14: Typical IPP Building Plan & Elevations
- Figure 15: Typical Electrical Site Control Building Plan and Elevations
- Figure 16: Typical Battery Container Building Plan & Elevations
- Figure 17: Typical Security Palisade Fencing Elevation
- Figure 18: Typical 110kV Overhead Line End Interface Tower / End Mast
- Figure 19:Typical 110kV Transformer Bund & Plinth Details
- Figure 20: Typical Anemometer Mast Elevations
- Figure 21: Typical Joint Bay Specification
- Figure 22: Typical Communications Chamber Specification
- Figure 23: Typical Link Box Chamber Specification
- Figure 24: Typical Directional Drilling Specification
- Figure 25: Typical Foul Holding Tank Details
- Figure 26: Typical 110kV Cable Trench Detail Through Access Tracks
- Figure 27:Typical 110kV Cable Trench Detail Through Off Road
- Figure 28:Typical 110kV Cable Trench Detail Through Public Roadway