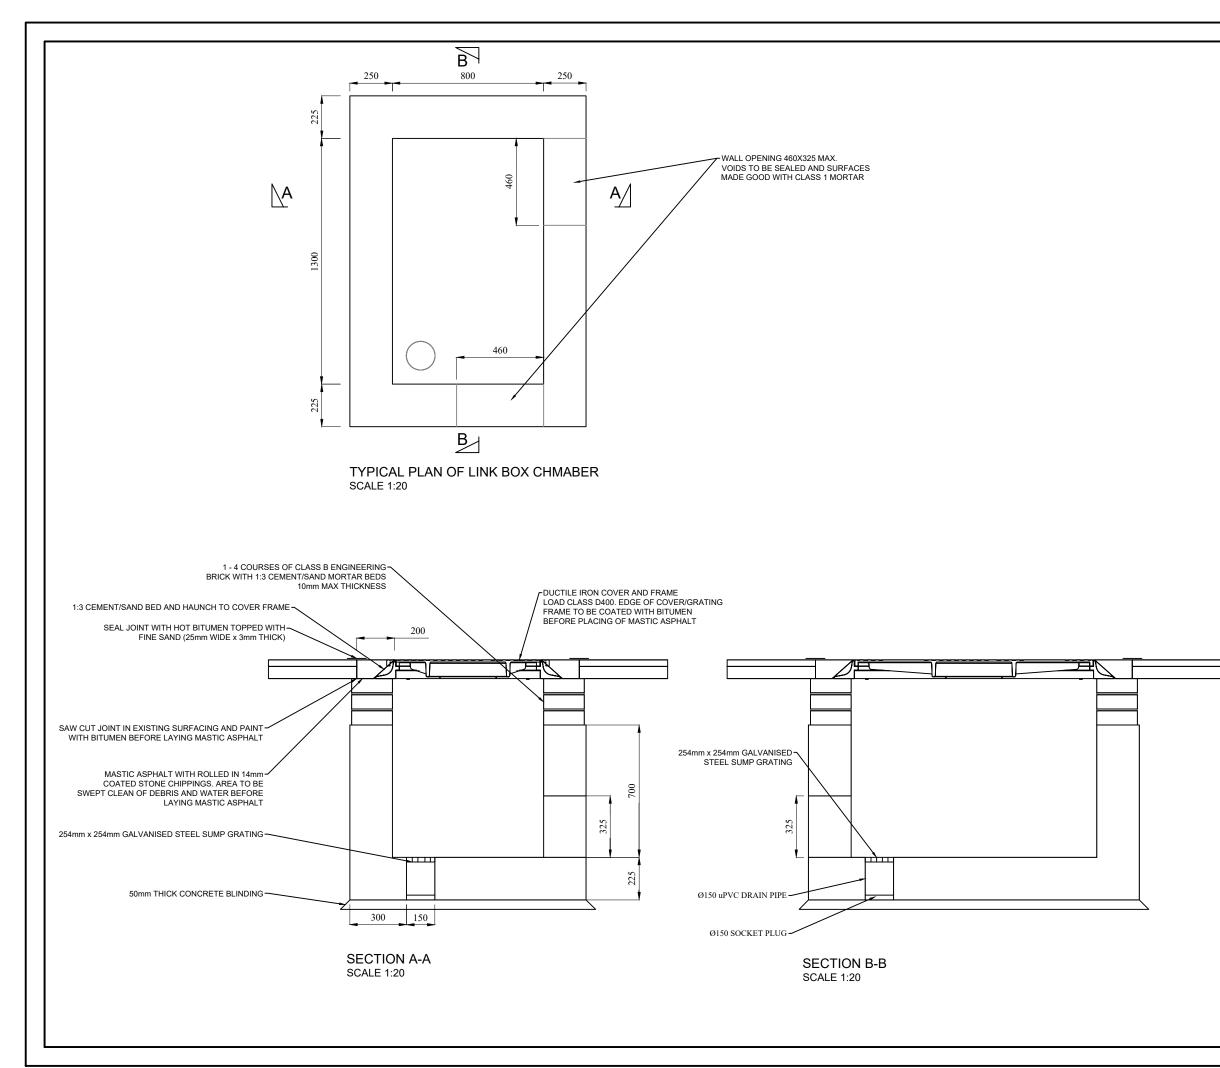

#### Bracklyn Wind Farm

- Figure 1: Overall Project Location
- Figure 2: Overall Site Location Map
- Figure 3: Site Layout Drawing Key
- Figure 4.1-4.21 Site Layout Plans 1-21
- Figure 5:Typical Turbine Foundation Design
- Figure 6: Typical Arrangement of Underground Wind Farm Cabling
- Figure 7: Typical Site Road Specification
- Figure 8: Typical Access Track Adjacent to 110kV Connection Cable Route in Field
- Figure 9: Typical Public Road Widening Section
- Figure 10: Typical Hardstand Specification
- Figure 11: Typical Turbine Elevations
- Figure 12: Typical Substation Compound Elevations
- Figure 13: Typical Eirgrid Building Plan & Elevations
- Figure 14: Typical IPP Building Plan & Elevations
- Figure 15: Typical Electrical Site Control Building Plan and Elevations
- Figure 16: Typical Battery Container Building Plan & Elevations
- Figure 17: Typical Security Palisade Fencing Elevation
- Figure 18: Typical 110kV Overhead Line End Interface Tower / End Mast
- Figure 19:Typical 110kV Transformer Bund & Plinth Details
- Figure 20: Typical Anemometer Mast Elevations
- Figure 21: Typical Joint Bay Specification
- Figure 22: Typical Communications Chamber Specification
- Figure 23: Typical Link Box Chamber Specification
- Figure 24: Typical Directional Drilling Specification
- Figure 25: Typical Foul Holding Tank Details
- Figure 26: Typical 110kV Cable Trench Detail Through Access Tracks
- Figure 27:Typical 110kV Cable Trench Detail Through Off Road
- Figure 28:Typical 110kV Cable Trench Detail Through Public Roadway