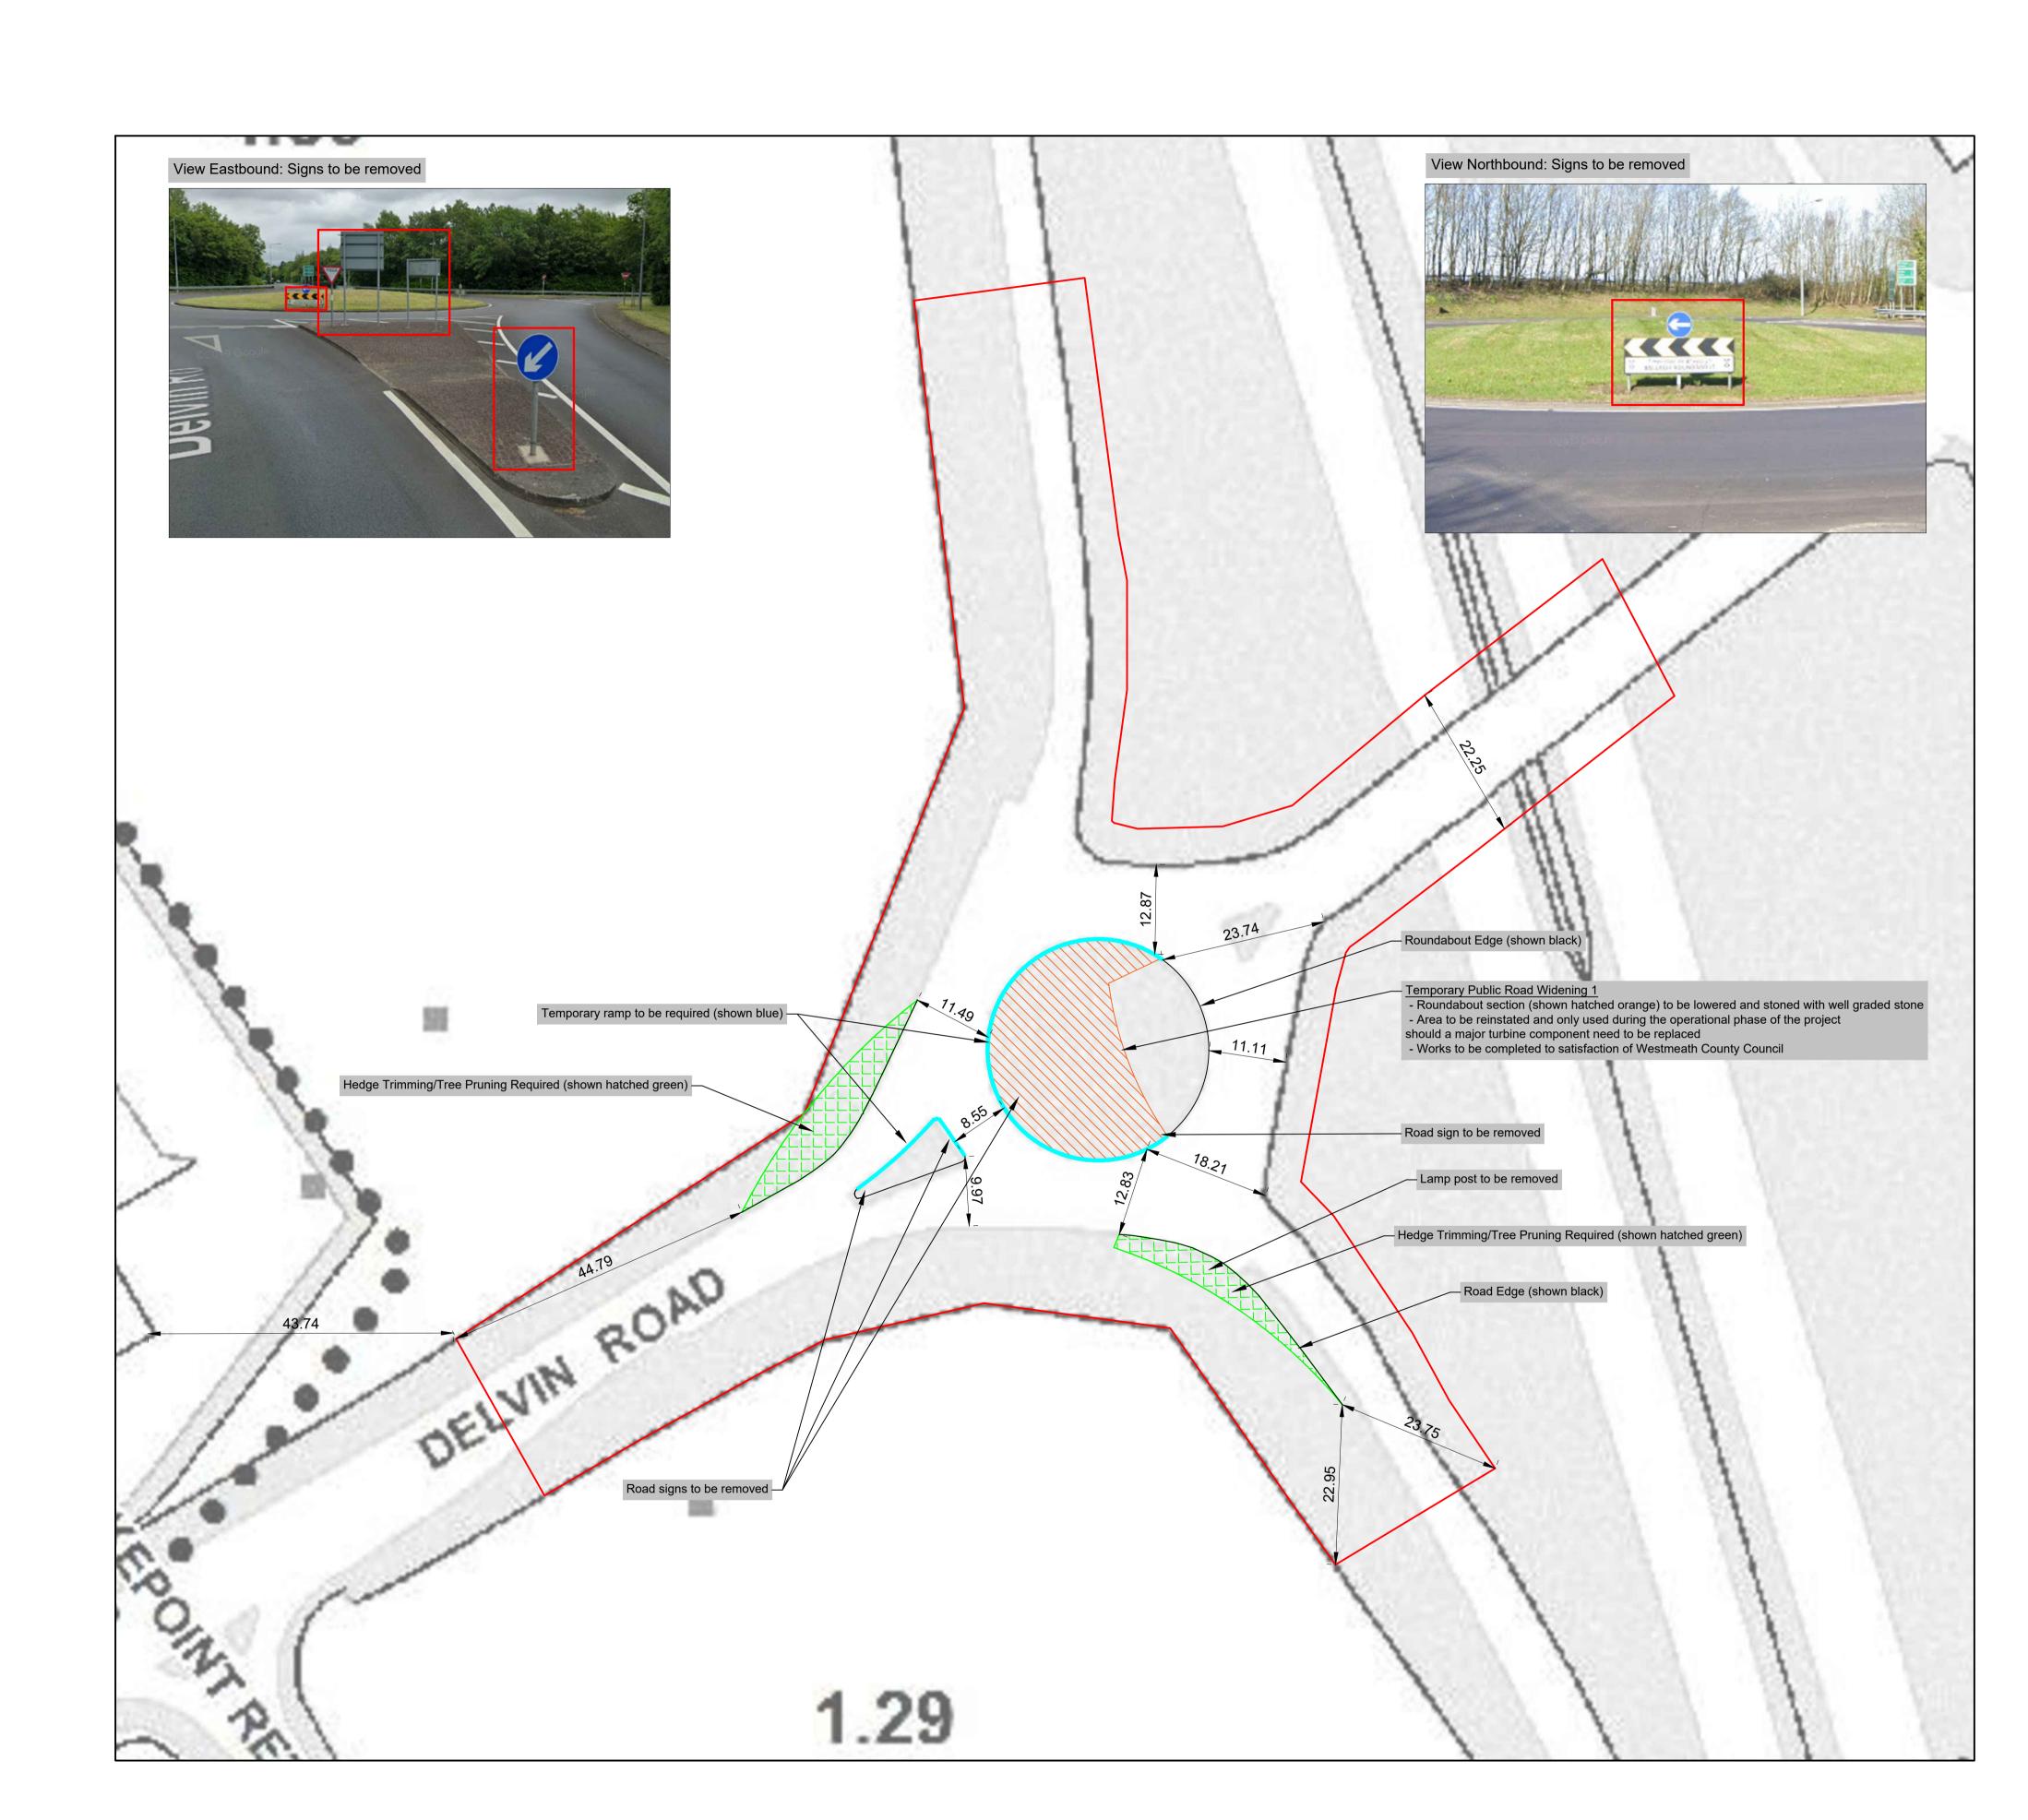

#### Bracklyn Wind Farm

- Figure 1: Overall Project Location
- Figure 2: Overall Site Location Map
- Figure 3: Site Layout Drawing Key
- Figure 4.1-4.21 Site Layout Plans 1-21
- Figure 5:Typical Turbine Foundation Design
- Figure 6: Typical Arrangement of Underground Wind Farm Cabling
- Figure 7: Typical Site Road Specification
- Figure 8: Typical Access Track Adjacent to 110kV Connection Cable Route in Field
- Figure 9: Typical Public Road Widening Section
- Figure 10: Typical Hardstand Specification
- Figure 11: Typical Turbine Elevations
- Figure 12: Typical Substation Compound Elevations
- Figure 13: Typical Eirgrid Building Plan & Elevations
- Figure 14: Typical IPP Building Plan & Elevations
- Figure 15: Typical Electrical Site Control Building Plan and Elevations
- Figure 16: Typical Battery Container Building Plan & Elevations
- Figure 17: Typical Security Palisade Fencing Elevation
- Figure 18: Typical 110kV Overhead Line End Interface Tower / End Mast
- Figure 19:Typical 110kV Transformer Bund & Plinth Details
- Figure 20: Typical Anemometer Mast Elevations
- Figure 21: Typical Joint Bay Specification
- Figure 22: Typical Communications Chamber Specification
- Figure 23: Typical Link Box Chamber Specification
- Figure 24: Typical Directional Drilling Specification
- Figure 25: Typical Foul Holding Tank Details
- Figure 26: Typical 110kV Cable Trench Detail Through Access Tracks
- Figure 27:Typical 110kV Cable Trench Detail Through Off Road
- Figure 28:Typical 110kV Cable Trench Detail Through Public Roadway