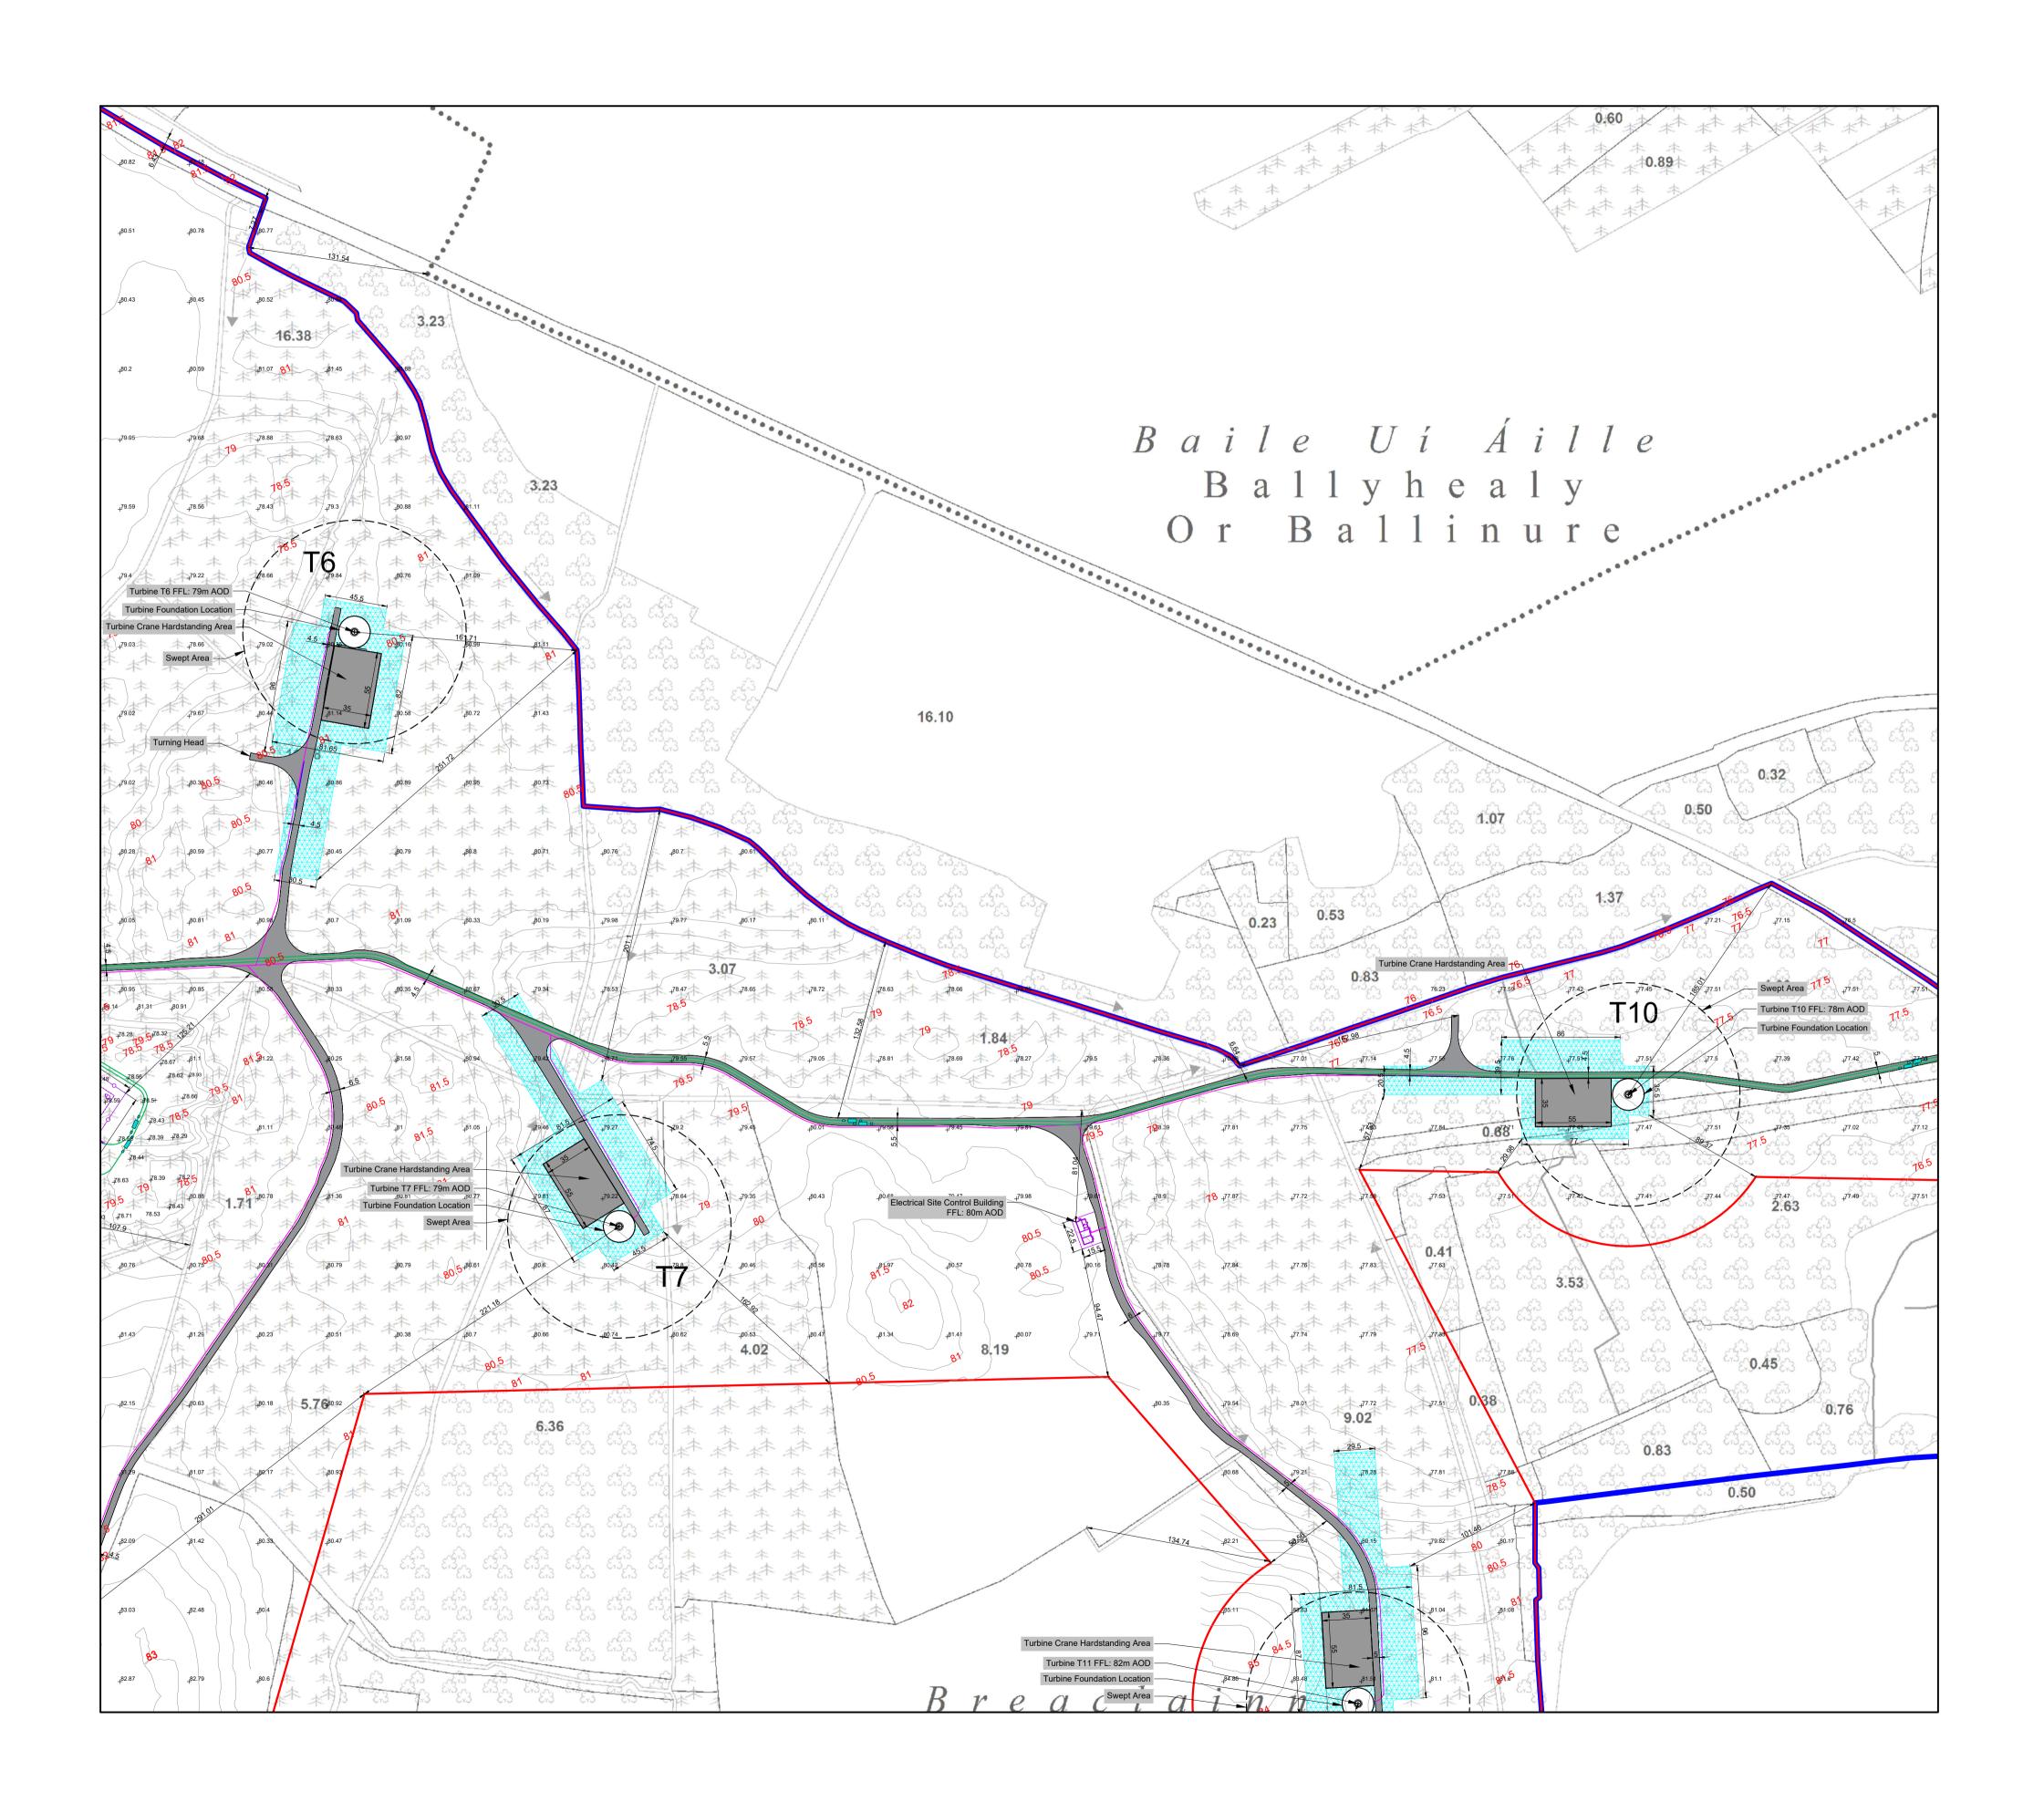

#### Bracklyn Wind Farm

- Figure 1: Overall Project Location
- Figure 2: Overall Site Location Map
- Figure 3: Site Layout Drawing Key
- Figure 4.1-4.21 Site Layout Plans 1-21
- Figure 5:Typical Turbine Foundation Design
- Figure 6: Typical Arrangement of Underground Wind Farm Cabling
- Figure 7: Typical Site Road Specification
- Figure 8: Typical Access Track Adjacent to 110kV Connection Cable Route in Field
- Figure 9: Typical Public Road Widening Section
- Figure 10: Typical Hardstand Specification
- Figure 11: Typical Turbine Elevations
- Figure 12: Typical Substation Compound Elevations
- Figure 13: Typical Eirgrid Building Plan & Elevations
- Figure 14: Typical IPP Building Plan & Elevations
- Figure 15: Typical Electrical Site Control Building Plan and Elevations
- Figure 16: Typical Battery Container Building Plan & Elevations
- Figure 17: Typical Security Palisade Fencing Elevation
- Figure 18: Typical 110kV Overhead Line End Interface Tower / End Mast
- Figure 19:Typical 110kV Transformer Bund & Plinth Details
- Figure 20: Typical Anemometer Mast Elevations
- Figure 21: Typical Joint Bay Specification
- Figure 22: Typical Communications Chamber Specification
- Figure 23: Typical Link Box Chamber Specification
- Figure 24: Typical Directional Drilling Specification
- Figure 25: Typical Foul Holding Tank Details
- Figure 26: Typical 110kV Cable Trench Detail Through Access Tracks
- Figure 27:Typical 110kV Cable Trench Detail Through Off Road
- Figure 28:Typical 110kV Cable Trench Detail Through Public Roadway