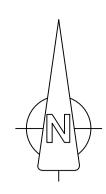

#### Bracklyn Wind Farm

- Figure 1: Overall Project Location
- Figure 2: Overall Site Location Map
- Figure 3: Site Layout Drawing Key
- Figure 4.1-4.21 Site Layout Plans 1-21
- Figure 5:Typical Turbine Foundation Design
- Figure 6: Typical Arrangement of Underground Wind Farm Cabling
- Figure 7: Typical Site Road Specification
- Figure 8: Typical Access Track Adjacent to 110kV Connection Cable Route in Field
- Figure 9: Typical Public Road Widening Section
- Figure 10: Typical Hardstand Specification
- Figure 11: Typical Turbine Elevations
- Figure 12: Typical Substation Compound Elevations
- Figure 13: Typical Eirgrid Building Plan & Elevations
- Figure 14: Typical IPP Building Plan & Elevations
- Figure 15: Typical Electrical Site Control Building Plan and Elevations
- Figure 16: Typical Battery Container Building Plan & Elevations
- Figure 17: Typical Security Palisade Fencing Elevation
- Figure 18: Typical 110kV Overhead Line End Interface Tower / End Mast
- Figure 19:Typical 110kV Transformer Bund & Plinth Details
- Figure 20: Typical Anemometer Mast Elevations
- Figure 21: Typical Joint Bay Specification
- Figure 22: Typical Communications Chamber Specification
- Figure 23: Typical Link Box Chamber Specification
- Figure 24: Typical Directional Drilling Specification
- Figure 25: Typical Foul Holding Tank Details
- Figure 26: Typical 110kV Cable Trench Detail Through Access Tracks
- Figure 27:Typical 110kV Cable Trench Detail Through Off Road
- Figure 28:Typical 110kV Cable Trench Detail Through Public Roadway