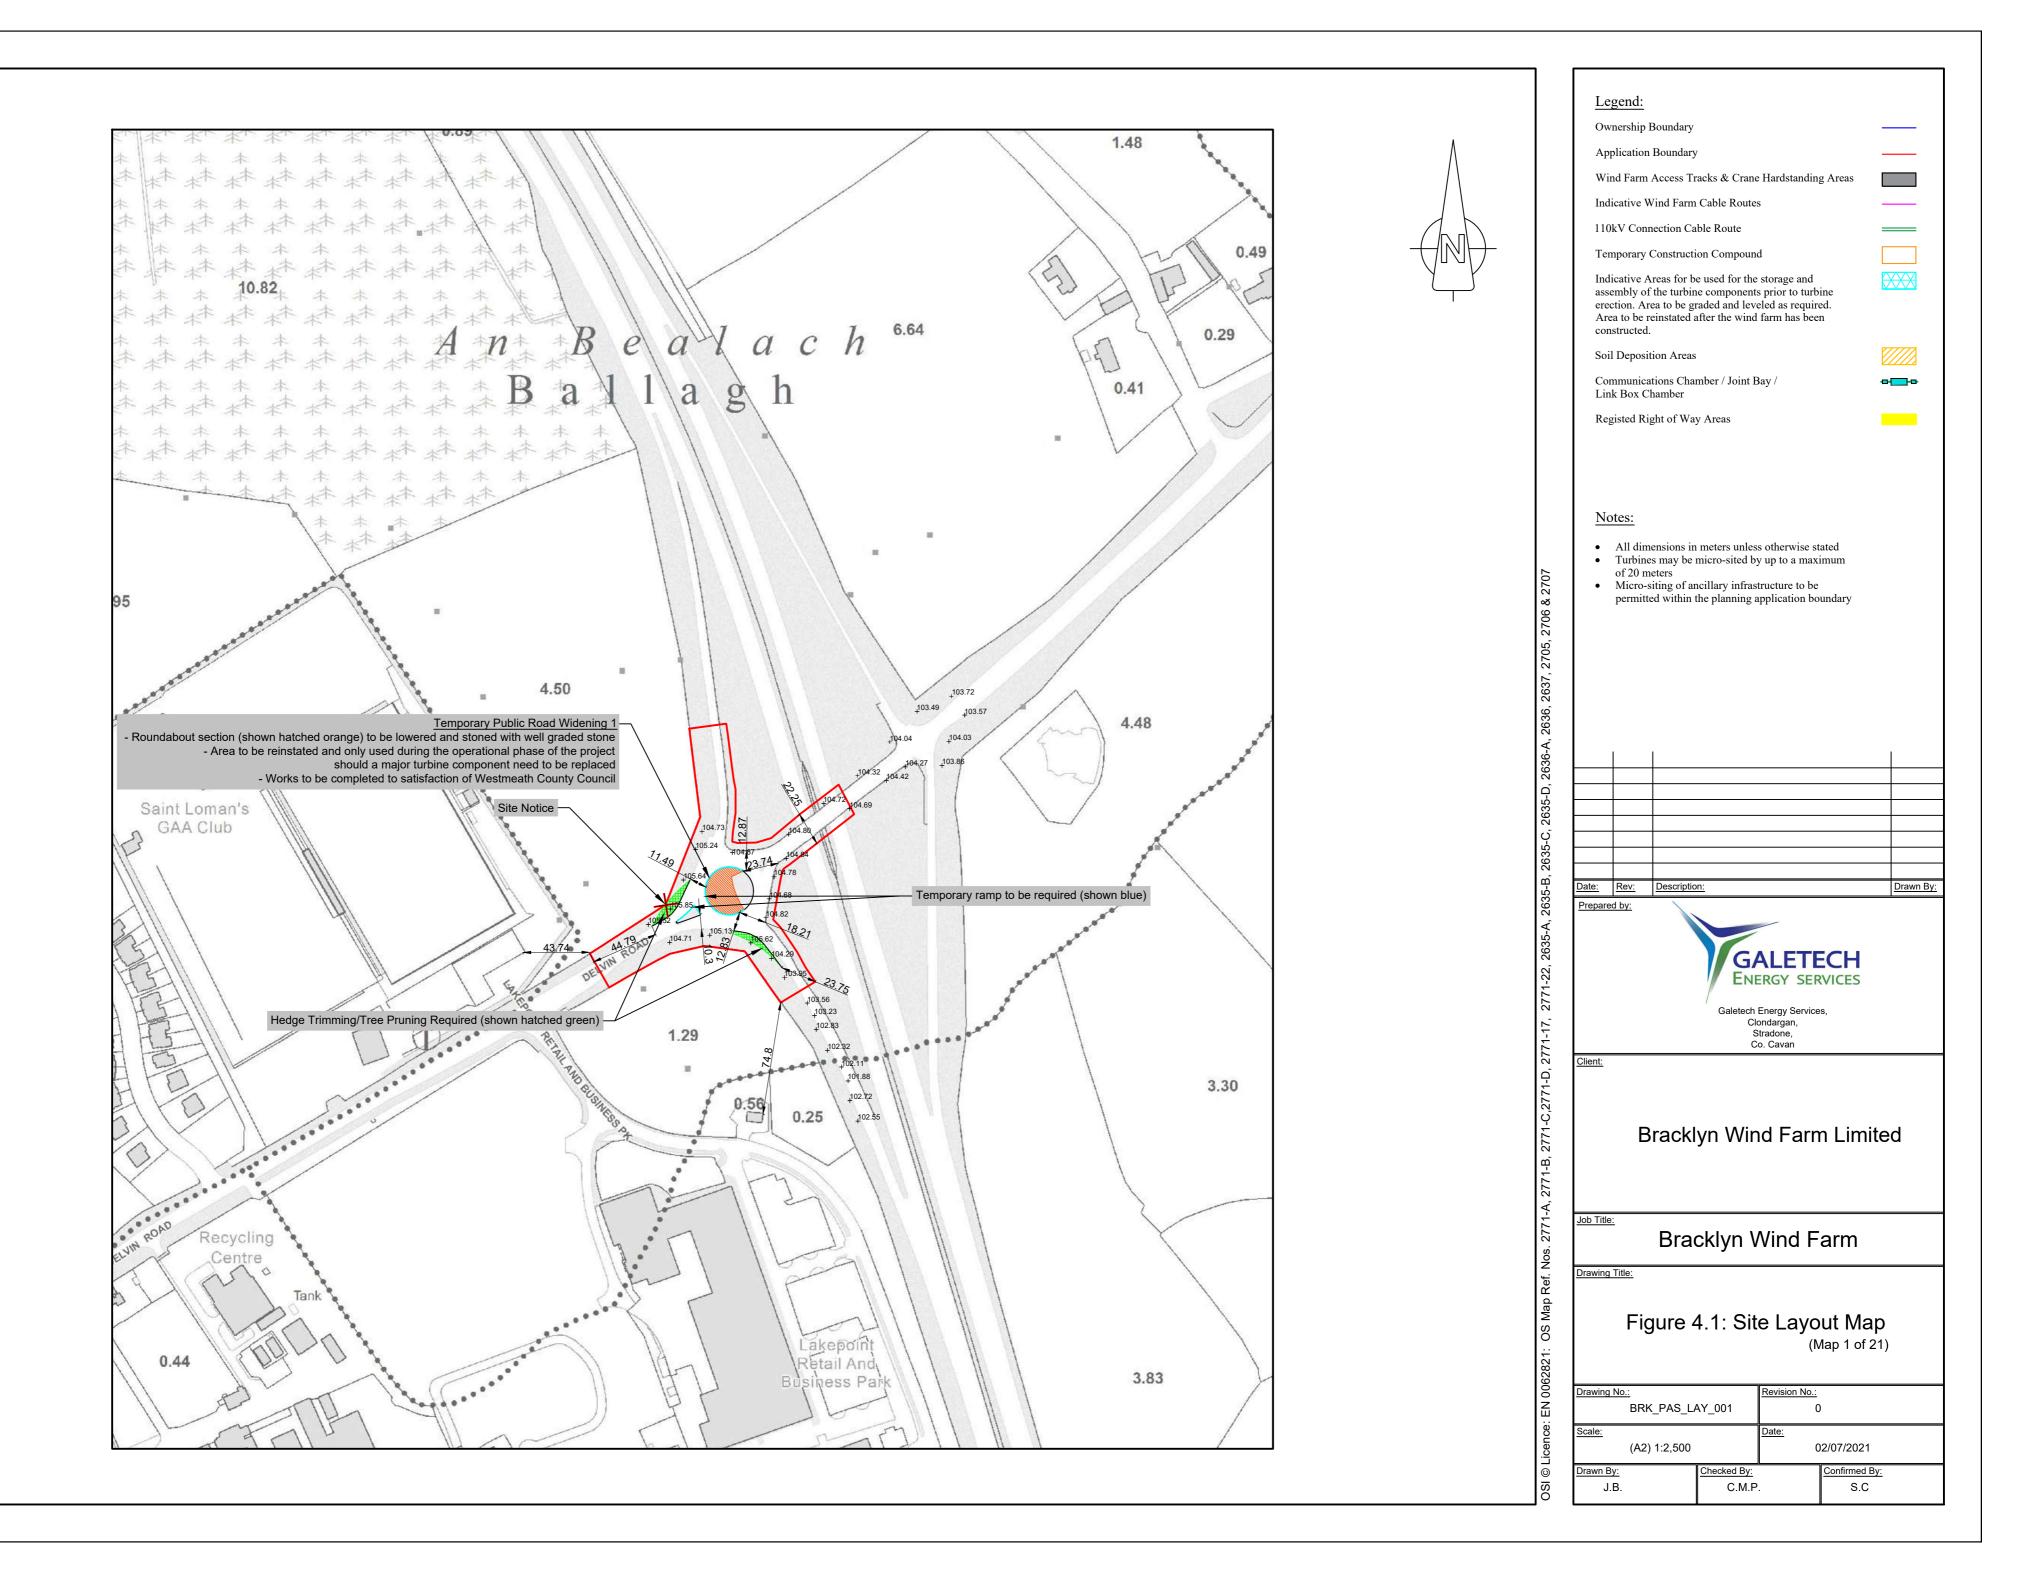

#### Bracklyn Wind Farm

- Figure 1: Overall Project Location
- Figure 2: Overall Site Location Map
- Figure 3: Site Layout Drawing Key
- Figure 4.1-4.21 Site Layout Plans 1-21
- Figure 5:Typical Turbine Foundation Design
- Figure 6: Typical Arrangement of Underground Wind Farm Cabling
- Figure 7: Typical Site Road Specification
- Figure 8: Typical Access Track Adjacent to 110kV Connection Cable Route in Field
- Figure 9: Typical Public Road Widening Section
- Figure 10: Typical Hardstand Specification
- Figure 11: Typical Turbine Elevations
- Figure 12: Typical Substation Compound Elevations
- Figure 13: Typical Eirgrid Building Plan & Elevations
- Figure 14: Typical IPP Building Plan & Elevations
- Figure 15: Typical Electrical Site Control Building Plan and Elevations
- Figure 16: Typical Battery Container Building Plan & Elevations
- Figure 17: Typical Security Palisade Fencing Elevation
- Figure 18: Typical 110kV Overhead Line End Interface Tower / End Mast
- Figure 19:Typical 110kV Transformer Bund & Plinth Details
- Figure 20: Typical Anemometer Mast Elevations
- Figure 21: Typical Joint Bay Specification
- Figure 22: Typical Communications Chamber Specification
- Figure 23: Typical Link Box Chamber Specification
- Figure 24: Typical Directional Drilling Specification
- Figure 25: Typical Foul Holding Tank Details
- Figure 26: Typical 110kV Cable Trench Detail Through Access Tracks
- Figure 27:Typical 110kV Cable Trench Detail Through Off Road
- Figure 28:Typical 110kV Cable Trench Detail Through Public Roadway