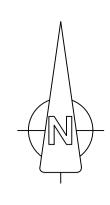

#### Bracklyn Wind Farm

- Figure 1: Overall Project Location
- Figure 2: Overall Site Location Map
- Figure 3: Site Layout Drawing Key
- Figure 4.1-4.21 Site Layout Plans 1-21
- Figure 5:Typical Turbine Foundation Design
- Figure 6: Typical Arrangement of Underground Wind Farm Cabling
- Figure 7: Typical Site Road Specification
- Figure 8: Typical Access Track Adjacent to 110kV Connection Cable Route in Field
- Figure 9: Typical Public Road Widening Section
- Figure 10: Typical Hardstand Specification
- Figure 11: Typical Turbine Elevations
- Figure 12: Typical Substation Compound Elevations
- Figure 13: Typical Eirgrid Building Plan & Elevations
- Figure 14: Typical IPP Building Plan & Elevations
- Figure 15: Typical Electrical Site Control Building Plan and Elevations
- Figure 16: Typical Battery Container Building Plan & Elevations
- Figure 17: Typical Security Palisade Fencing Elevation
- Figure 18: Typical 110kV Overhead Line End Interface Tower / End Mast
- Figure 19:Typical 110kV Transformer Bund & Plinth Details
- Figure 20: Typical Anemometer Mast Elevations
- Figure 21: Typical Joint Bay Specification
- Figure 22: Typical Communications Chamber Specification
- Figure 23: Typical Link Box Chamber Specification
- Figure 24: Typical Directional Drilling Specification
- Figure 25: Typical Foul Holding Tank Details
- Figure 26: Typical 110kV Cable Trench Detail Through Access Tracks
- Figure 27:Typical 110kV Cable Trench Detail Through Off Road
- Figure 28:Typical 110kV Cable Trench Detail Through Public Roadway