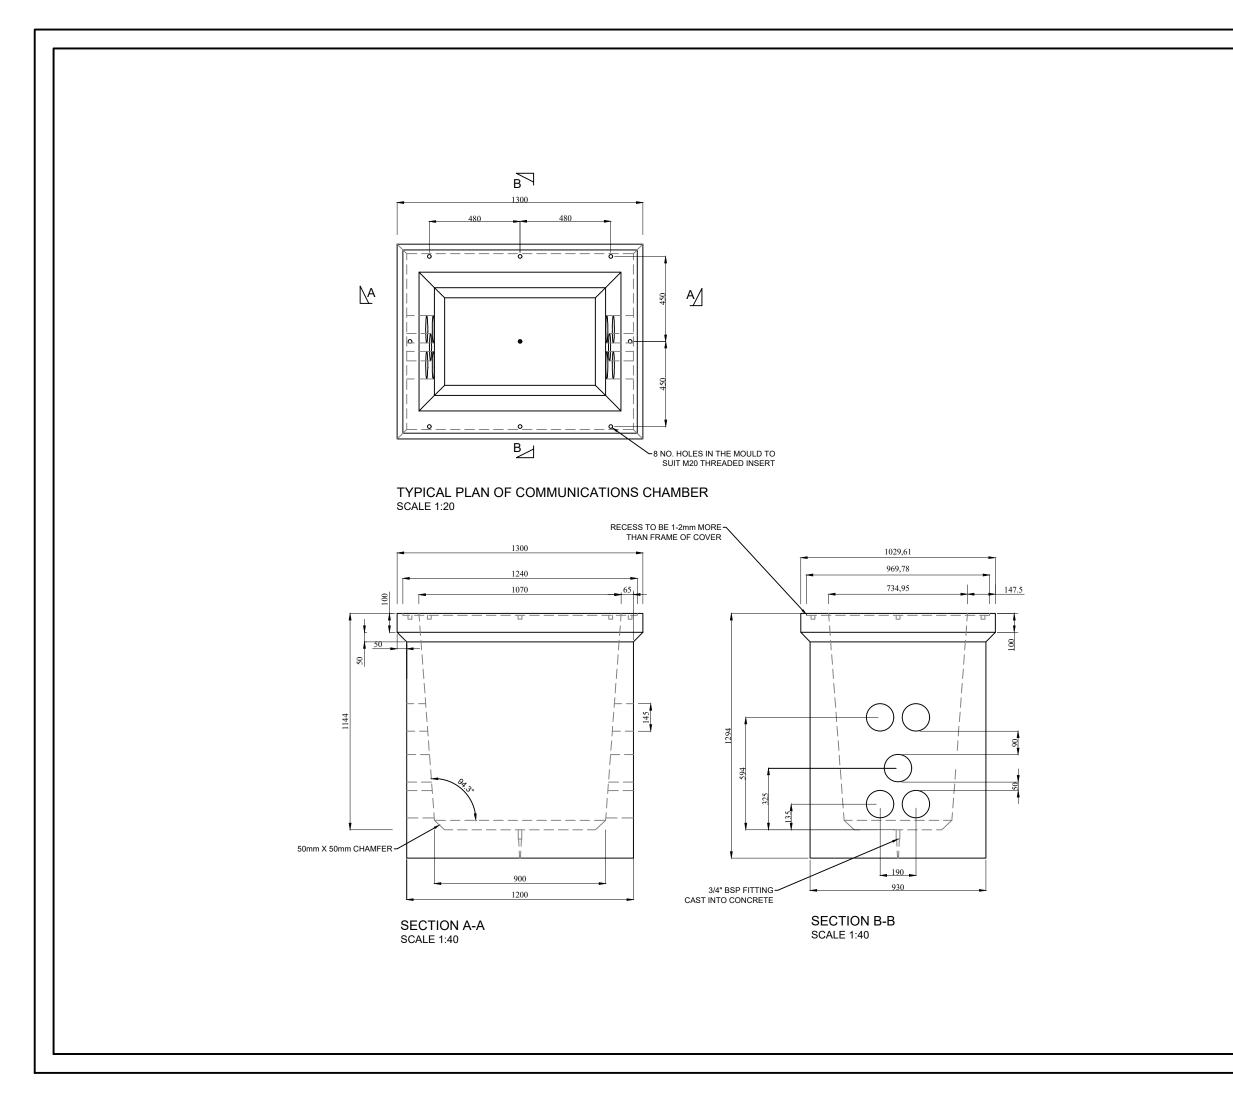

#### Bracklyn Wind Farm

- Figure 1: Overall Project Location
- Figure 2: Overall Site Location Map
- Figure 3: Site Layout Drawing Key
- Figure 4.1-4.21 Site Layout Plans 1-21
- Figure 5:Typical Turbine Foundation Design
- Figure 6: Typical Arrangement of Underground Wind Farm Cabling
- Figure 7: Typical Site Road Specification
- Figure 8: Typical Access Track Adjacent to 110kV Connection Cable Route in Field
- Figure 9: Typical Public Road Widening Section
- Figure 10: Typical Hardstand Specification
- Figure 11: Typical Turbine Elevations
- Figure 12: Typical Substation Compound Elevations
- Figure 13: Typical Eirgrid Building Plan & Elevations
- Figure 14: Typical IPP Building Plan & Elevations
- Figure 15: Typical Electrical Site Control Building Plan and Elevations
- Figure 16: Typical Battery Container Building Plan & Elevations
- Figure 17: Typical Security Palisade Fencing Elevation
- Figure 18: Typical 110kV Overhead Line End Interface Tower / End Mast
- Figure 19:Typical 110kV Transformer Bund & Plinth Details
- Figure 20: Typical Anemometer Mast Elevations
- Figure 21: Typical Joint Bay Specification
- Figure 22: Typical Communications Chamber Specification
- Figure 23: Typical Link Box Chamber Specification
- Figure 24: Typical Directional Drilling Specification
- Figure 25: Typical Foul Holding Tank Details
- Figure 26: Typical 110kV Cable Trench Detail Through Access Tracks
- Figure 27:Typical 110kV Cable Trench Detail Through Off Road
- Figure 28:Typical 110kV Cable Trench Detail Through Public Roadway