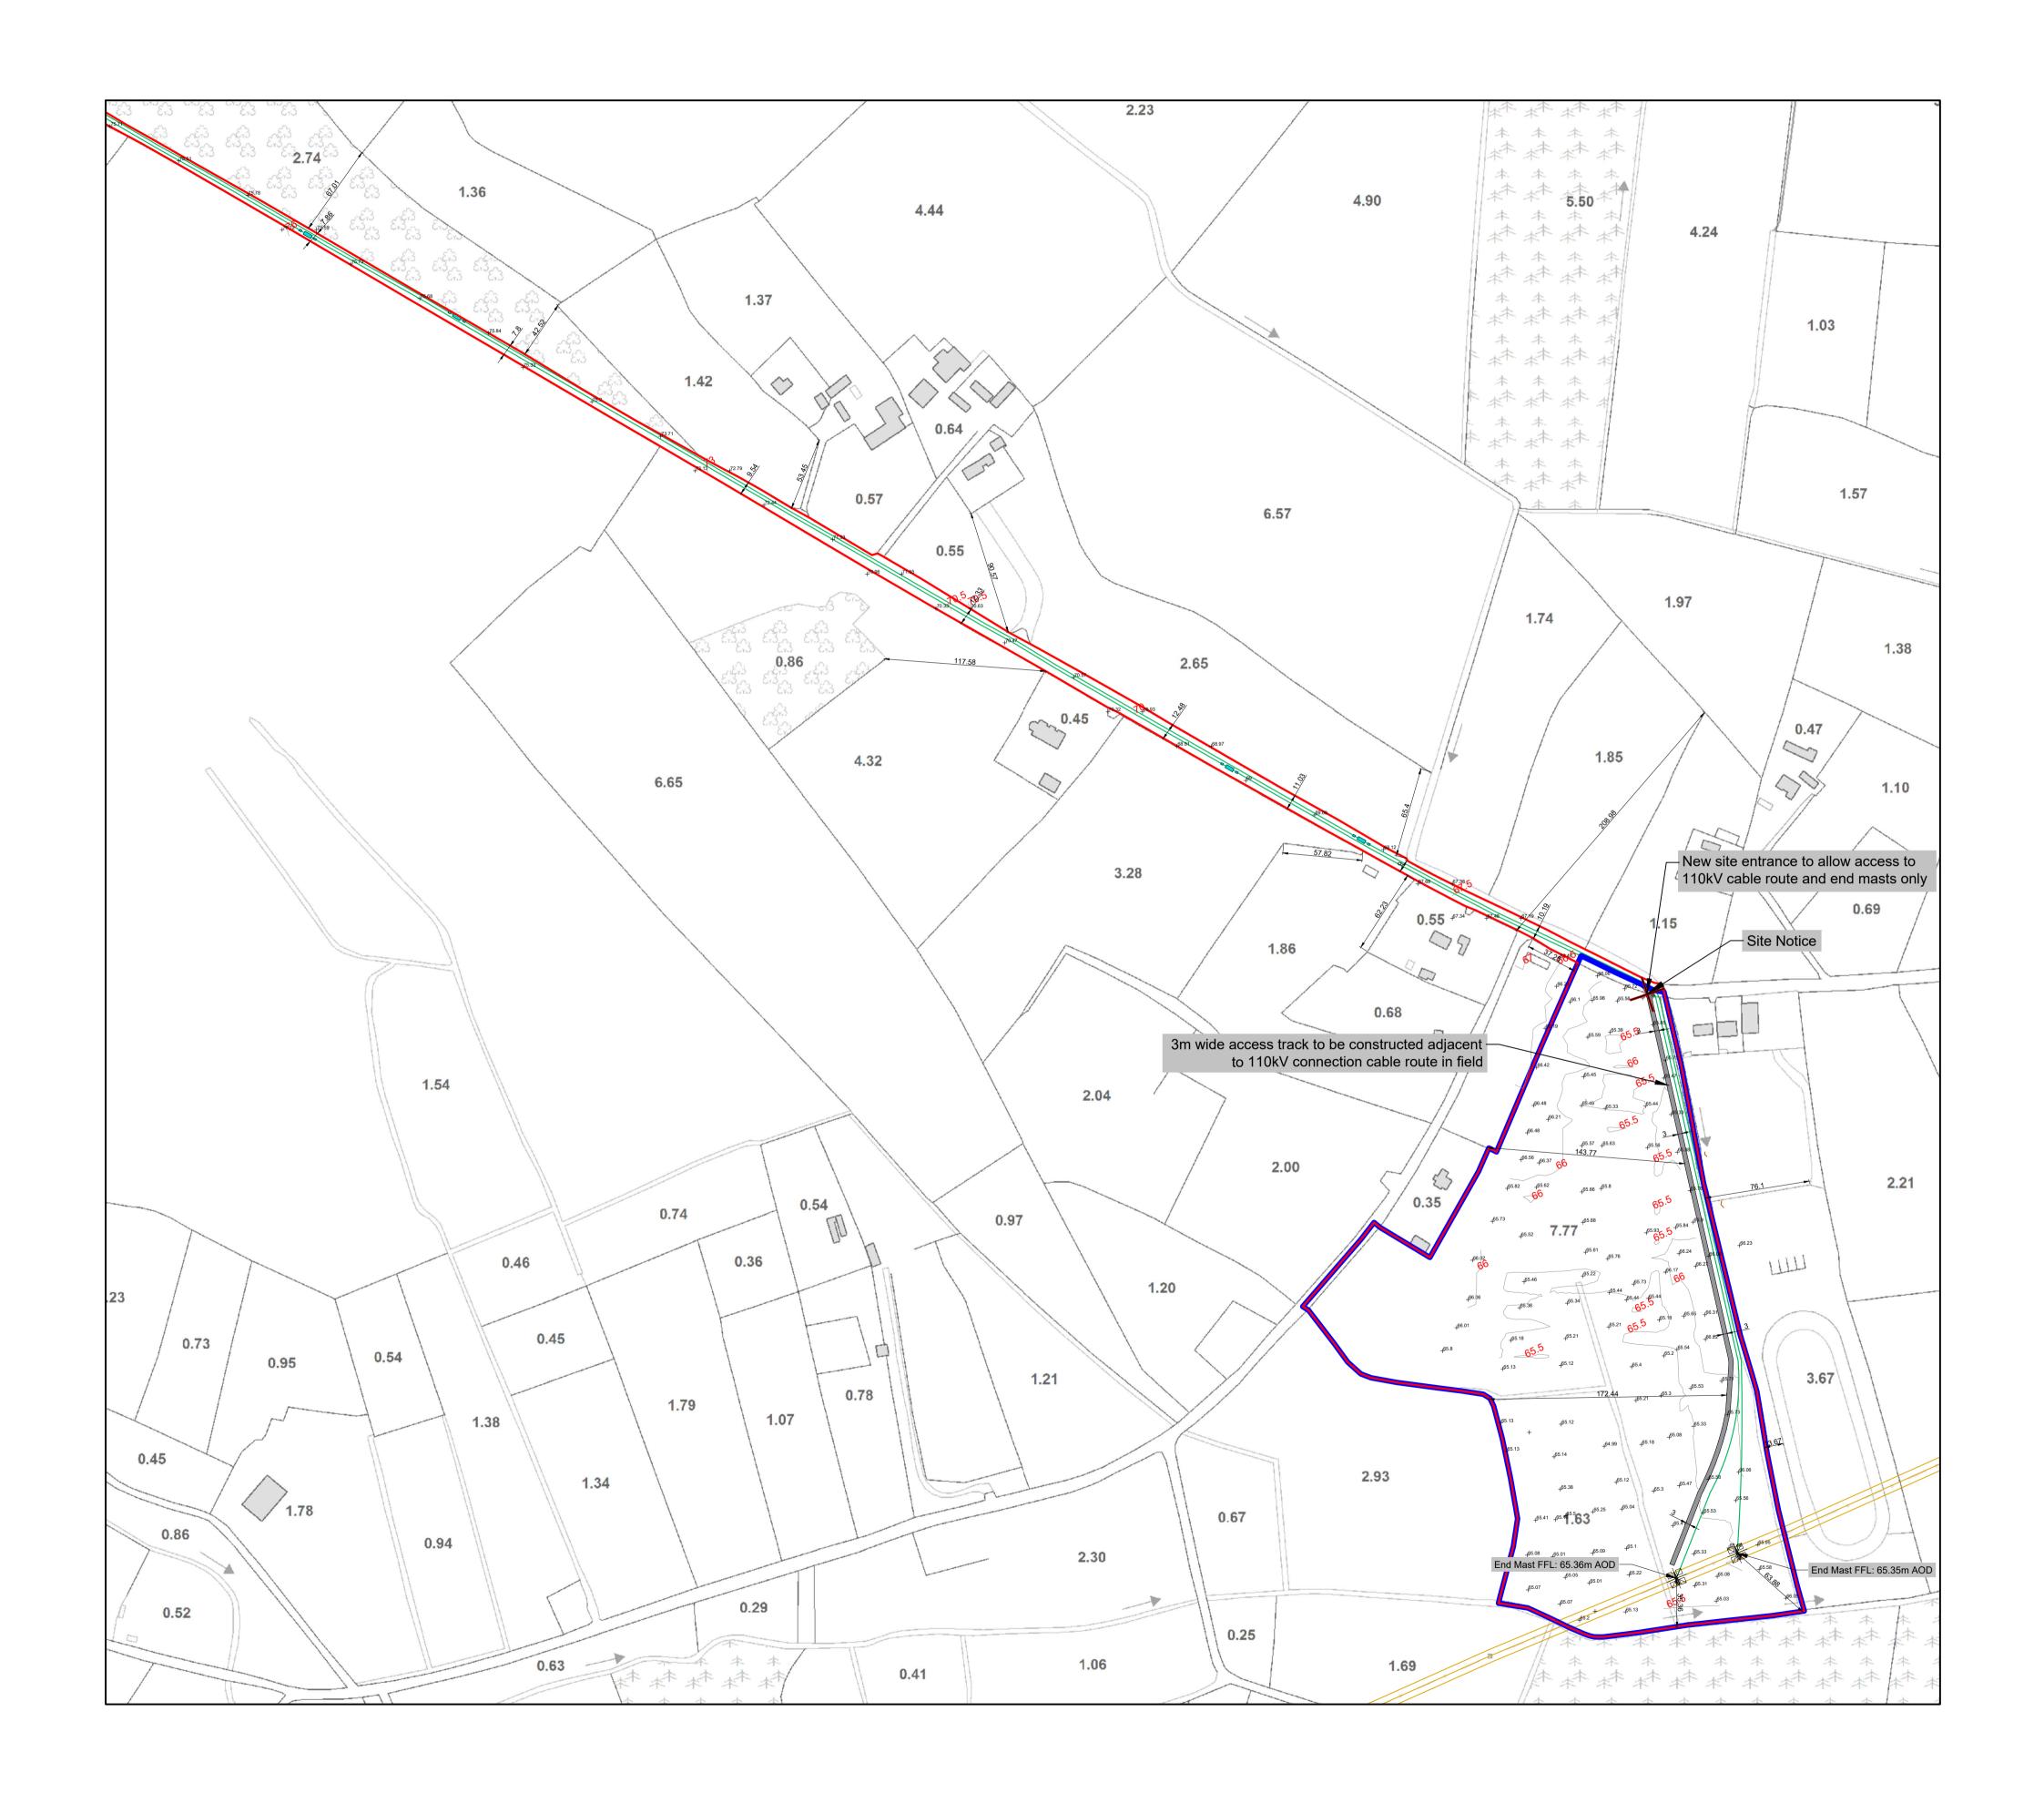

#### Bracklyn Wind Farm

- Figure 1: Overall Project Location
- Figure 2: Overall Site Location Map
- Figure 3: Site Layout Drawing Key
- Figure 4.1-4.21 Site Layout Plans 1-21
- Figure 5:Typical Turbine Foundation Design
- Figure 6: Typical Arrangement of Underground Wind Farm Cabling
- Figure 7: Typical Site Road Specification
- Figure 8: Typical Access Track Adjacent to 110kV Connection Cable Route in Field
- Figure 9: Typical Public Road Widening Section
- Figure 10: Typical Hardstand Specification
- Figure 11: Typical Turbine Elevations
- Figure 12: Typical Substation Compound Elevations
- Figure 13: Typical Eirgrid Building Plan & Elevations
- Figure 14: Typical IPP Building Plan & Elevations
- Figure 15: Typical Electrical Site Control Building Plan and Elevations
- Figure 16: Typical Battery Container Building Plan & Elevations
- Figure 17: Typical Security Palisade Fencing Elevation
- Figure 18: Typical 110kV Overhead Line End Interface Tower / End Mast
- Figure 19:Typical 110kV Transformer Bund & Plinth Details
- Figure 20: Typical Anemometer Mast Elevations
- Figure 21: Typical Joint Bay Specification
- Figure 22: Typical Communications Chamber Specification
- Figure 23: Typical Link Box Chamber Specification
- Figure 24: Typical Directional Drilling Specification
- Figure 25: Typical Foul Holding Tank Details
- Figure 26: Typical 110kV Cable Trench Detail Through Access Tracks
- Figure 27:Typical 110kV Cable Trench Detail Through Off Road
- Figure 28:Typical 110kV Cable Trench Detail Through Public Roadway