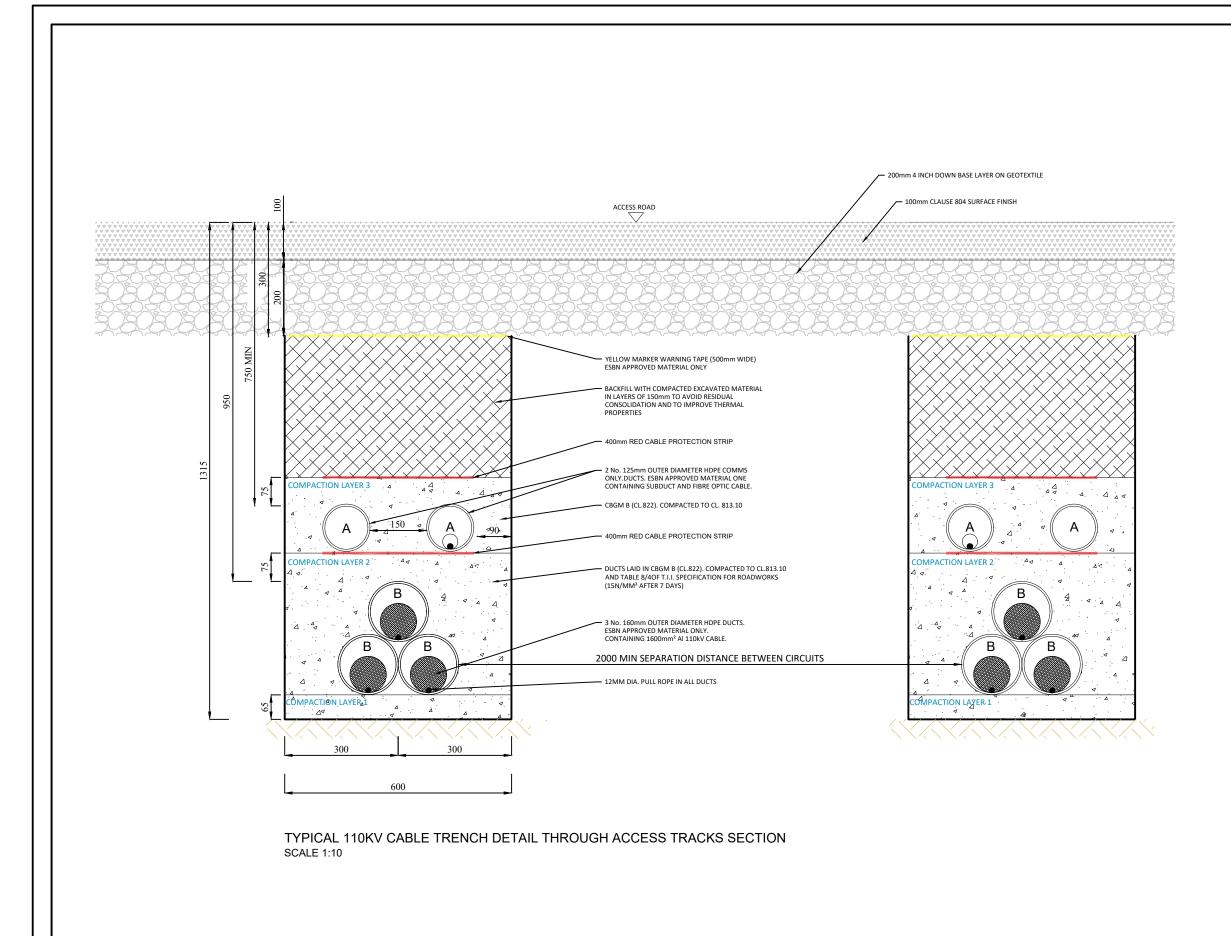

#### Bracklyn Wind Farm

- Figure 1: Overall Project Location
- Figure 2: Overall Site Location Map
- Figure 3: Site Layout Drawing Key
- Figure 4.1-4.21 Site Layout Plans 1-21
- Figure 5:Typical Turbine Foundation Design
- Figure 6: Typical Arrangement of Underground Wind Farm Cabling
- Figure 7: Typical Site Road Specification
- Figure 8: Typical Access Track Adjacent to 110kV Connection Cable Route in Field
- Figure 9: Typical Public Road Widening Section
- Figure 10: Typical Hardstand Specification
- Figure 11: Typical Turbine Elevations
- Figure 12: Typical Substation Compound Elevations
- Figure 13: Typical Eirgrid Building Plan & Elevations
- Figure 14: Typical IPP Building Plan & Elevations
- Figure 15: Typical Electrical Site Control Building Plan and Elevations
- Figure 16: Typical Battery Container Building Plan & Elevations
- Figure 17: Typical Security Palisade Fencing Elevation
- Figure 18: Typical 110kV Overhead Line End Interface Tower / End Mast
- Figure 19:Typical 110kV Transformer Bund & Plinth Details
- Figure 20: Typical Anemometer Mast Elevations
- Figure 21: Typical Joint Bay Specification
- Figure 22: Typical Communications Chamber Specification
- Figure 23: Typical Link Box Chamber Specification
- Figure 24: Typical Directional Drilling Specification
- Figure 25: Typical Foul Holding Tank Details
- Figure 26: Typical 110kV Cable Trench Detail Through Access Tracks
- Figure 27:Typical 110kV Cable Trench Detail Through Off Road
- Figure 28:Typical 110kV Cable Trench Detail Through Public Roadway