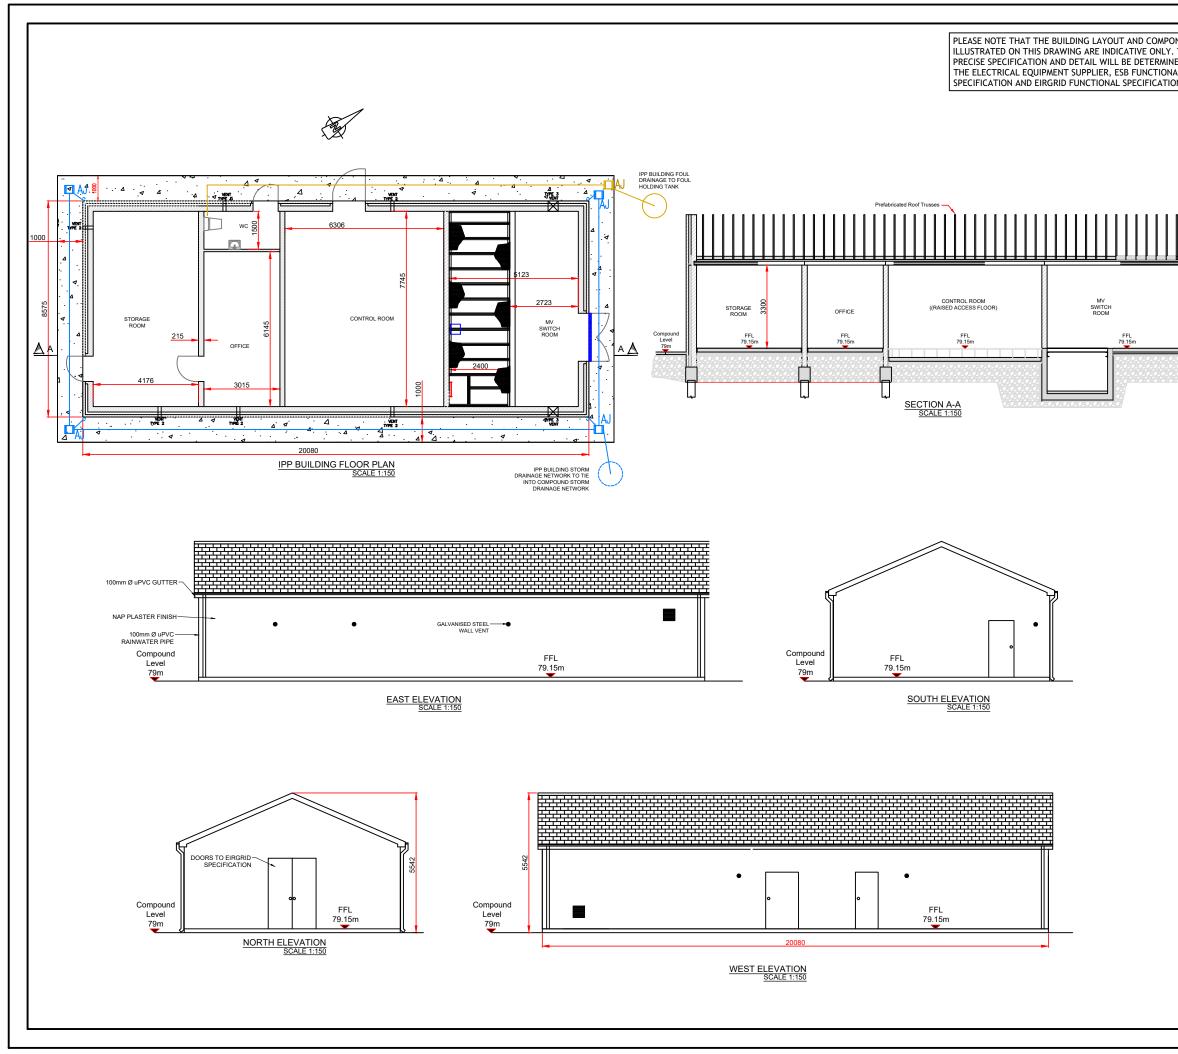

#### Bracklyn Wind Farm

- Figure 1: Overall Project Location
- Figure 2: Overall Site Location Map
- Figure 3: Site Layout Drawing Key
- Figure 4.1-4.21 Site Layout Plans 1-21
- Figure 5:Typical Turbine Foundation Design
- Figure 6: Typical Arrangement of Underground Wind Farm Cabling
- Figure 7: Typical Site Road Specification
- Figure 8: Typical Access Track Adjacent to 110kV Connection Cable Route in Field
- Figure 9: Typical Public Road Widening Section
- Figure 10: Typical Hardstand Specification
- Figure 11: Typical Turbine Elevations
- Figure 12: Typical Substation Compound Elevations
- Figure 13: Typical Eirgrid Building Plan & Elevations
- Figure 14: Typical IPP Building Plan & Elevations
- Figure 15: Typical Electrical Site Control Building Plan and Elevations
- Figure 16: Typical Battery Container Building Plan & Elevations
- Figure 17: Typical Security Palisade Fencing Elevation
- Figure 18: Typical 110kV Overhead Line End Interface Tower / End Mast
- Figure 19:Typical 110kV Transformer Bund & Plinth Details
- Figure 20: Typical Anemometer Mast Elevations
- Figure 21: Typical Joint Bay Specification
- Figure 22: Typical Communications Chamber Specification
- Figure 23: Typical Link Box Chamber Specification
- Figure 24: Typical Directional Drilling Specification
- Figure 25: Typical Foul Holding Tank Details
- Figure 26: Typical 110kV Cable Trench Detail Through Access Tracks
- Figure 27:Typical 110kV Cable Trench Detail Through Off Road
- Figure 28:Typical 110kV Cable Trench Detail Through Public Roadway