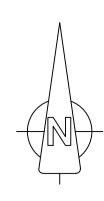

#### Bracklyn Wind Farm

- Figure 1: Overall Project Location
- Figure 2: Overall Site Location Map
- Figure 3: Site Layout Drawing Key
- Figure 4.1-4.21 Site Layout Plans 1-21
- Figure 5:Typical Turbine Foundation Design
- Figure 6: Typical Arrangement of Underground Wind Farm Cabling
- Figure 7: Typical Site Road Specification
- Figure 8: Typical Access Track Adjacent to 110kV Connection Cable Route in Field
- Figure 9: Typical Public Road Widening Section
- Figure 10: Typical Hardstand Specification
- Figure 11: Typical Turbine Elevations
- Figure 12: Typical Substation Compound Elevations
- Figure 13: Typical Eirgrid Building Plan & Elevations
- Figure 14: Typical IPP Building Plan & Elevations
- Figure 15: Typical Electrical Site Control Building Plan and Elevations
- Figure 16: Typical Battery Container Building Plan & Elevations
- Figure 17: Typical Security Palisade Fencing Elevation
- Figure 18: Typical 110kV Overhead Line End Interface Tower / End Mast
- Figure 19:Typical 110kV Transformer Bund & Plinth Details
- Figure 20: Typical Anemometer Mast Elevations
- Figure 21: Typical Joint Bay Specification
- Figure 22: Typical Communications Chamber Specification
- Figure 23: Typical Link Box Chamber Specification
- Figure 24: Typical Directional Drilling Specification
- Figure 25: Typical Foul Holding Tank Details
- Figure 26: Typical 110kV Cable Trench Detail Through Access Tracks
- Figure 27:Typical 110kV Cable Trench Detail Through Off Road
- Figure 28:Typical 110kV Cable Trench Detail Through Public Roadway