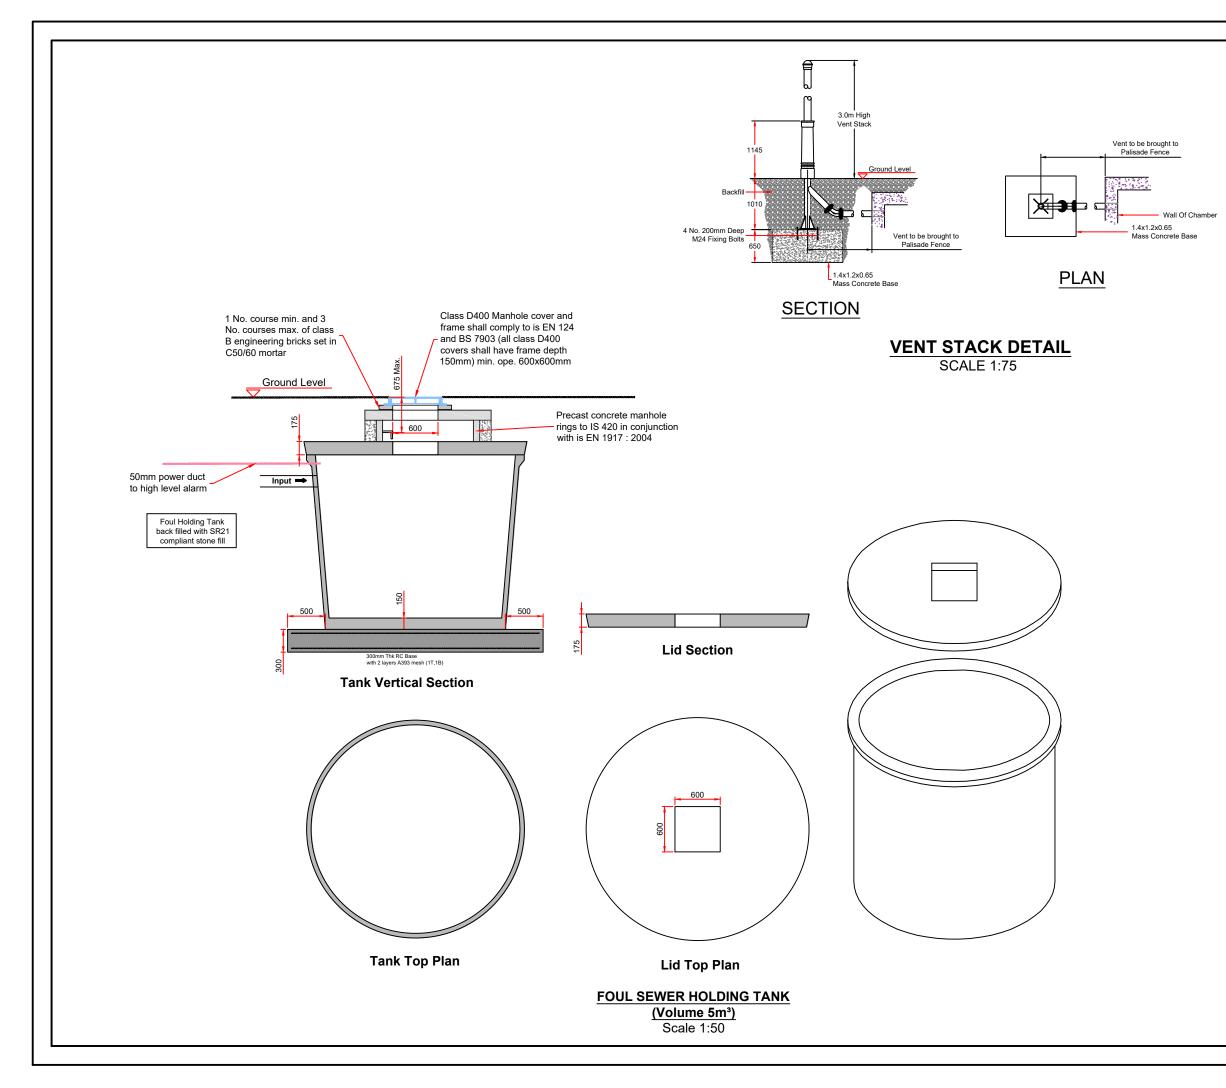

#### Bracklyn Wind Farm

- Figure 1: Overall Project Location
- Figure 2: Overall Site Location Map
- Figure 3: Site Layout Drawing Key
- Figure 4.1-4.21 Site Layout Plans 1-21
- Figure 5:Typical Turbine Foundation Design
- Figure 6: Typical Arrangement of Underground Wind Farm Cabling
- Figure 7: Typical Site Road Specification
- Figure 8: Typical Access Track Adjacent to 110kV Connection Cable Route in Field
- Figure 9: Typical Public Road Widening Section
- Figure 10: Typical Hardstand Specification
- Figure 11: Typical Turbine Elevations
- Figure 12: Typical Substation Compound Elevations
- Figure 13: Typical Eirgrid Building Plan & Elevations
- Figure 14: Typical IPP Building Plan & Elevations
- Figure 15: Typical Electrical Site Control Building Plan and Elevations
- Figure 16: Typical Battery Container Building Plan & Elevations
- Figure 17: Typical Security Palisade Fencing Elevation
- Figure 18: Typical 110kV Overhead Line End Interface Tower / End Mast
- Figure 19:Typical 110kV Transformer Bund & Plinth Details
- Figure 20: Typical Anemometer Mast Elevations
- Figure 21: Typical Joint Bay Specification
- Figure 22: Typical Communications Chamber Specification
- Figure 23: Typical Link Box Chamber Specification
- Figure 24: Typical Directional Drilling Specification
- Figure 25: Typical Foul Holding Tank Details
- Figure 26: Typical 110kV Cable Trench Detail Through Access Tracks
- Figure 27:Typical 110kV Cable Trench Detail Through Off Road
- Figure 28:Typical 110kV Cable Trench Detail Through Public Roadway