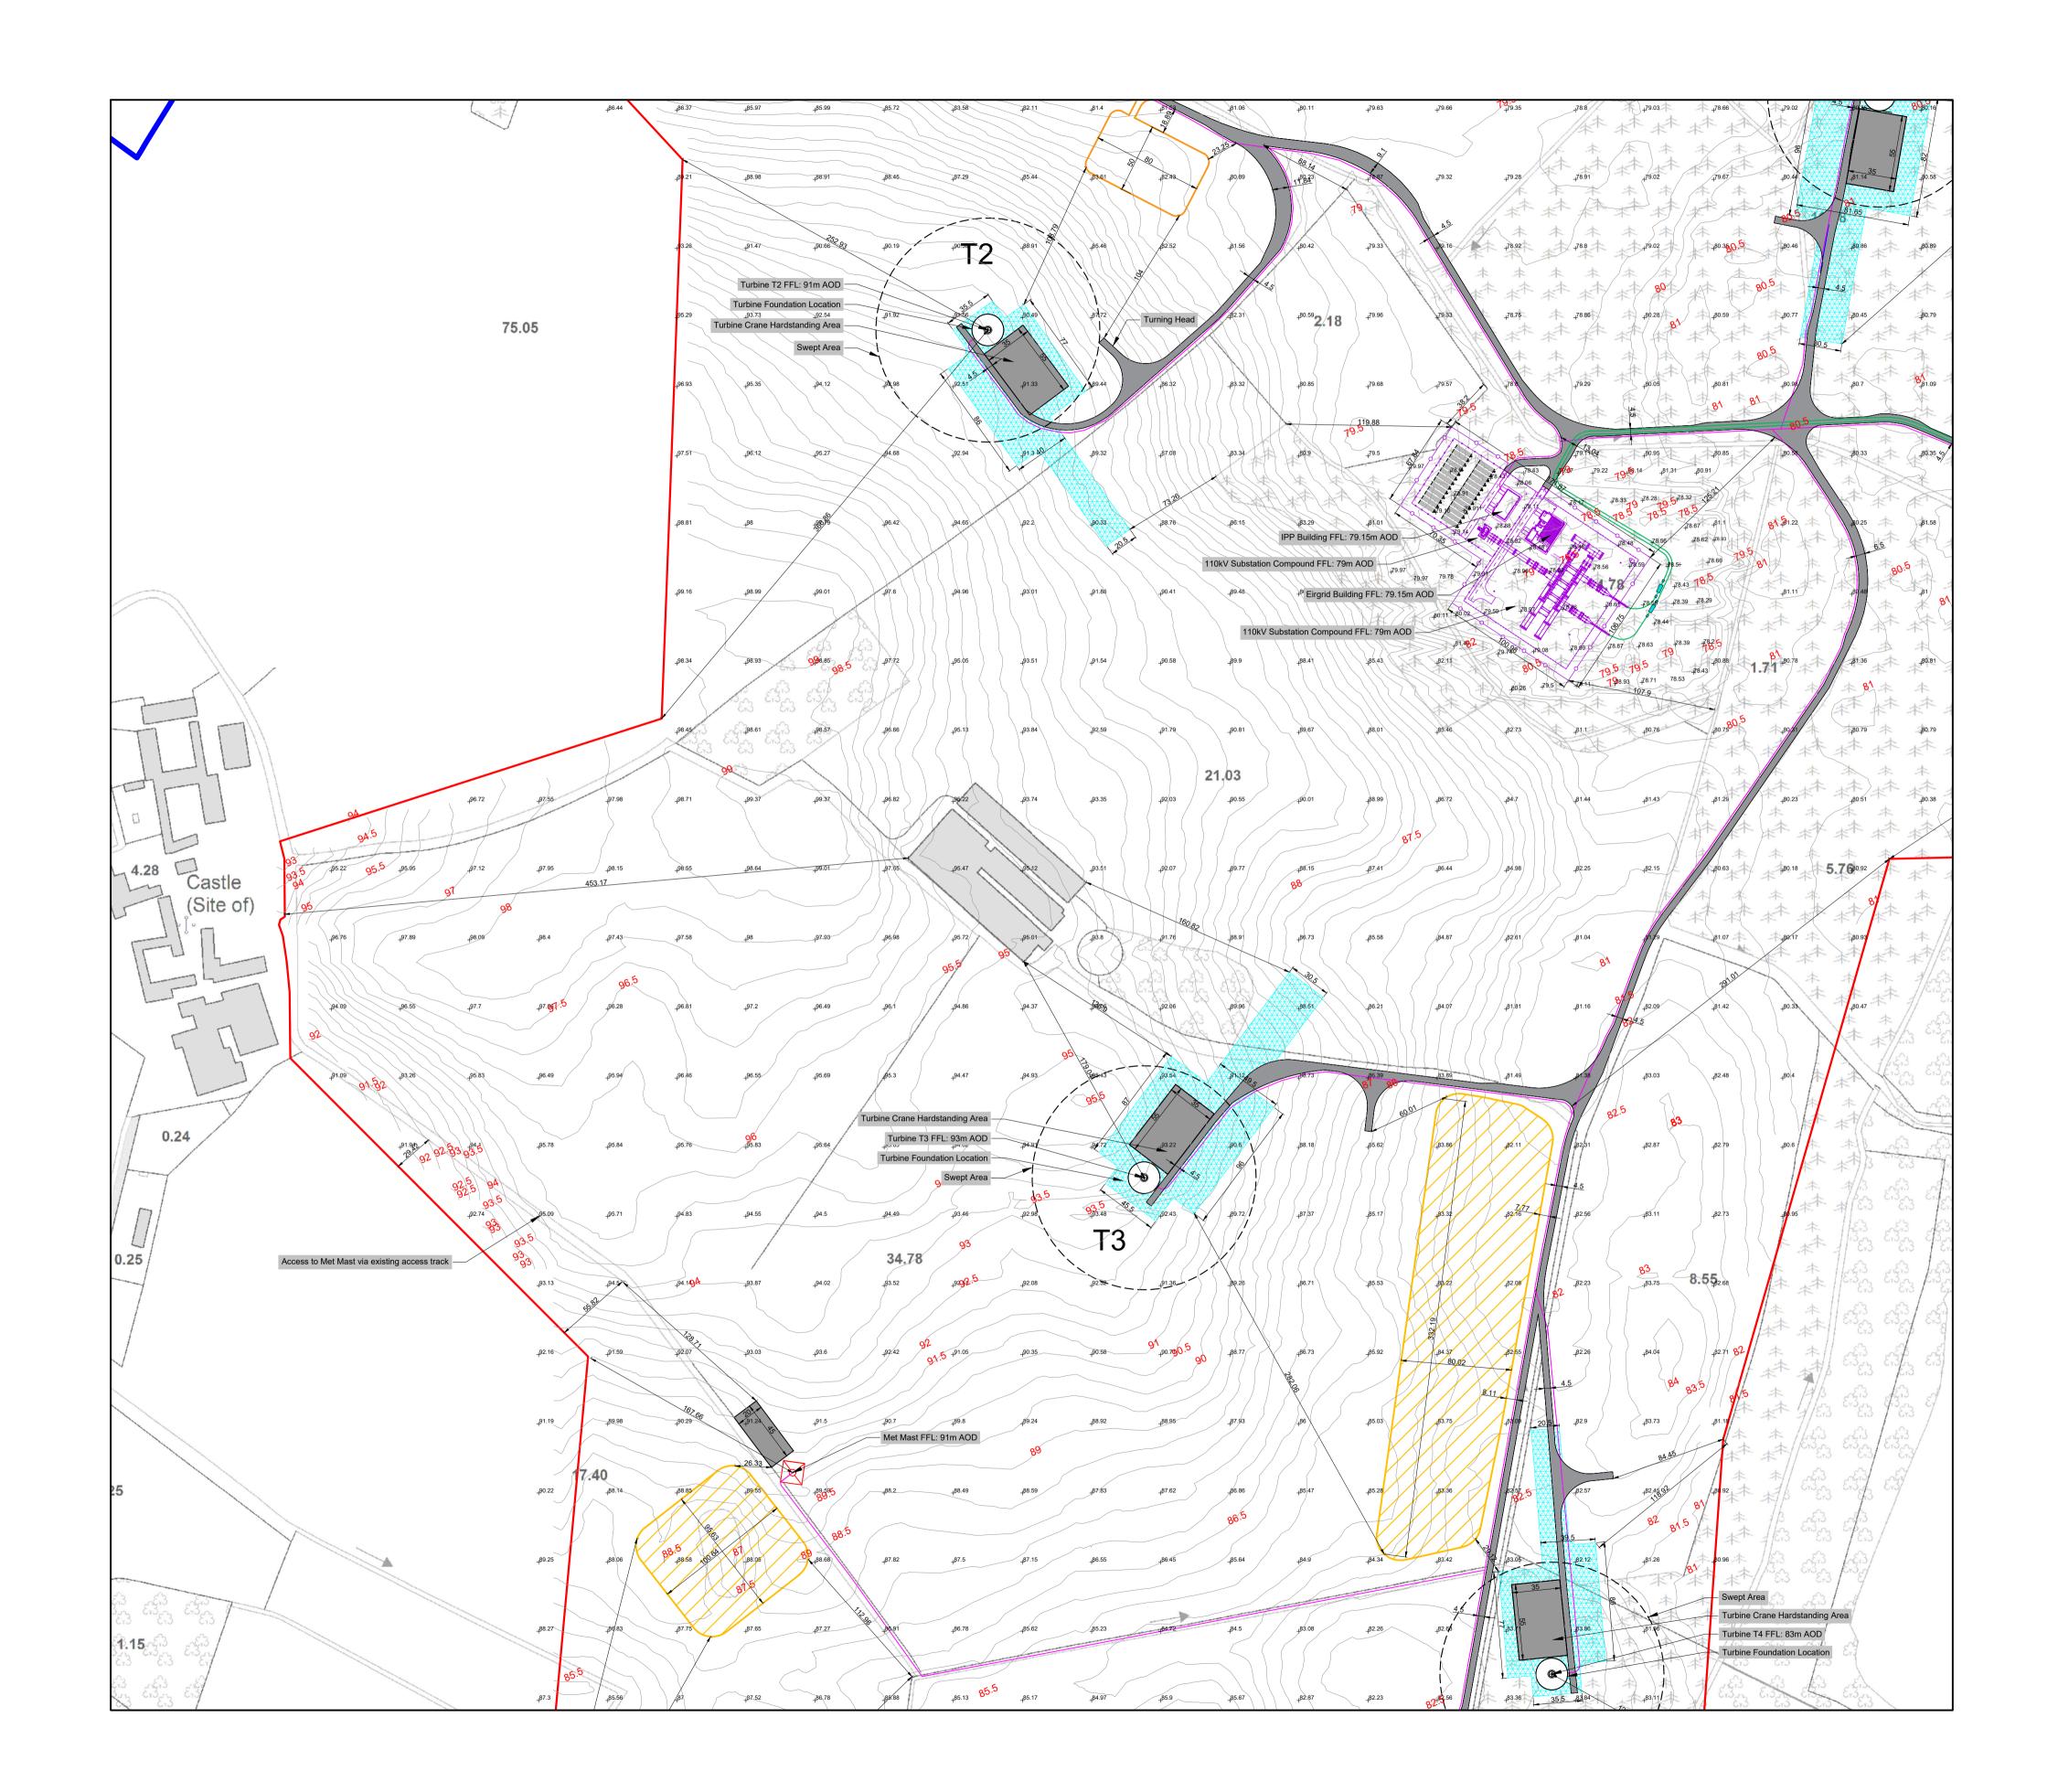

#### Bracklyn Wind Farm

- Figure 1: Overall Project Location
- Figure 2: Overall Site Location Map
- Figure 3: Site Layout Drawing Key
- Figure 4.1-4.21 Site Layout Plans 1-21
- Figure 5:Typical Turbine Foundation Design
- Figure 6: Typical Arrangement of Underground Wind Farm Cabling
- Figure 7: Typical Site Road Specification
- Figure 8: Typical Access Track Adjacent to 110kV Connection Cable Route in Field
- Figure 9: Typical Public Road Widening Section
- Figure 10: Typical Hardstand Specification
- Figure 11: Typical Turbine Elevations
- Figure 12: Typical Substation Compound Elevations
- Figure 13: Typical Eirgrid Building Plan & Elevations
- Figure 14: Typical IPP Building Plan & Elevations
- Figure 15: Typical Electrical Site Control Building Plan and Elevations
- Figure 16: Typical Battery Container Building Plan & Elevations
- Figure 17: Typical Security Palisade Fencing Elevation
- Figure 18: Typical 110kV Overhead Line End Interface Tower / End Mast
- Figure 19:Typical 110kV Transformer Bund & Plinth Details
- Figure 20: Typical Anemometer Mast Elevations
- Figure 21: Typical Joint Bay Specification
- Figure 22: Typical Communications Chamber Specification
- Figure 23: Typical Link Box Chamber Specification
- Figure 24: Typical Directional Drilling Specification
- Figure 25: Typical Foul Holding Tank Details
- Figure 26: Typical 110kV Cable Trench Detail Through Access Tracks
- Figure 27:Typical 110kV Cable Trench Detail Through Off Road
- Figure 28:Typical 110kV Cable Trench Detail Through Public Roadway