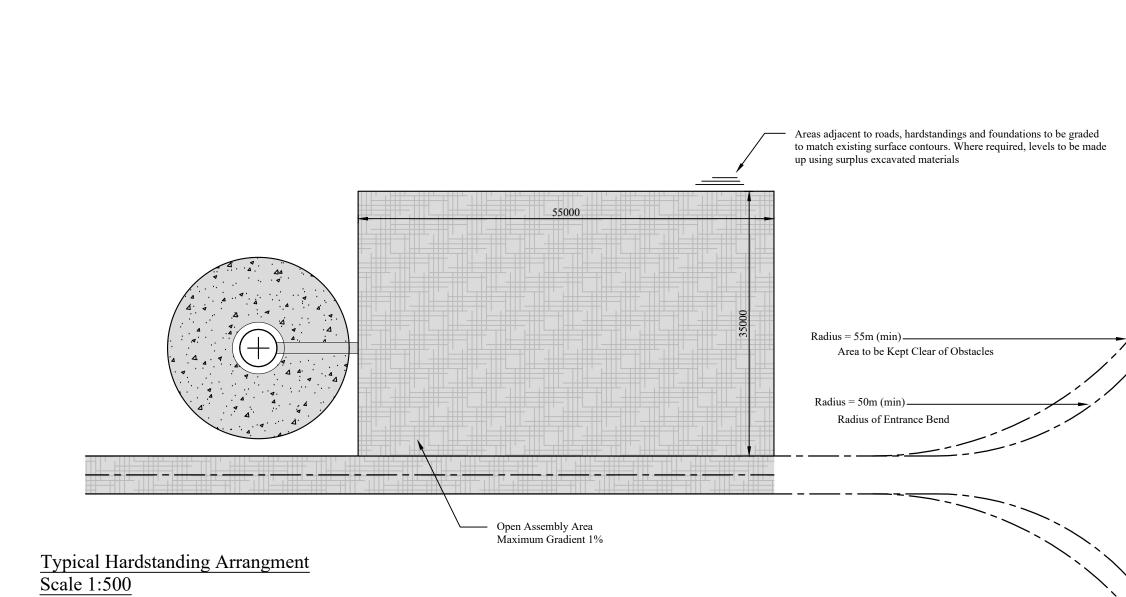

#### Bracklyn Wind Farm

- Figure 1: Overall Project Location
- Figure 2: Overall Site Location Map
- Figure 3: Site Layout Drawing Key
- Figure 4.1-4.21 Site Layout Plans 1-21
- Figure 5:Typical Turbine Foundation Design
- Figure 6: Typical Arrangement of Underground Wind Farm Cabling
- Figure 7: Typical Site Road Specification
- Figure 8: Typical Access Track Adjacent to 110kV Connection Cable Route in Field
- Figure 9: Typical Public Road Widening Section
- Figure 10: Typical Hardstand Specification
- Figure 11: Typical Turbine Elevations
- Figure 12: Typical Substation Compound Elevations
- Figure 13: Typical Eirgrid Building Plan & Elevations
- Figure 14: Typical IPP Building Plan & Elevations
- Figure 15: Typical Electrical Site Control Building Plan and Elevations
- Figure 16: Typical Battery Container Building Plan & Elevations
- Figure 17: Typical Security Palisade Fencing Elevation
- Figure 18: Typical 110kV Overhead Line End Interface Tower / End Mast
- Figure 19:Typical 110kV Transformer Bund & Plinth Details
- Figure 20: Typical Anemometer Mast Elevations
- Figure 21: Typical Joint Bay Specification
- Figure 22: Typical Communications Chamber Specification
- Figure 23: Typical Link Box Chamber Specification
- Figure 24: Typical Directional Drilling Specification
- Figure 25: Typical Foul Holding Tank Details
- Figure 26: Typical 110kV Cable Trench Detail Through Access Tracks
- Figure 27:Typical 110kV Cable Trench Detail Through Off Road
- Figure 28:Typical 110kV Cable Trench Detail Through Public Roadway