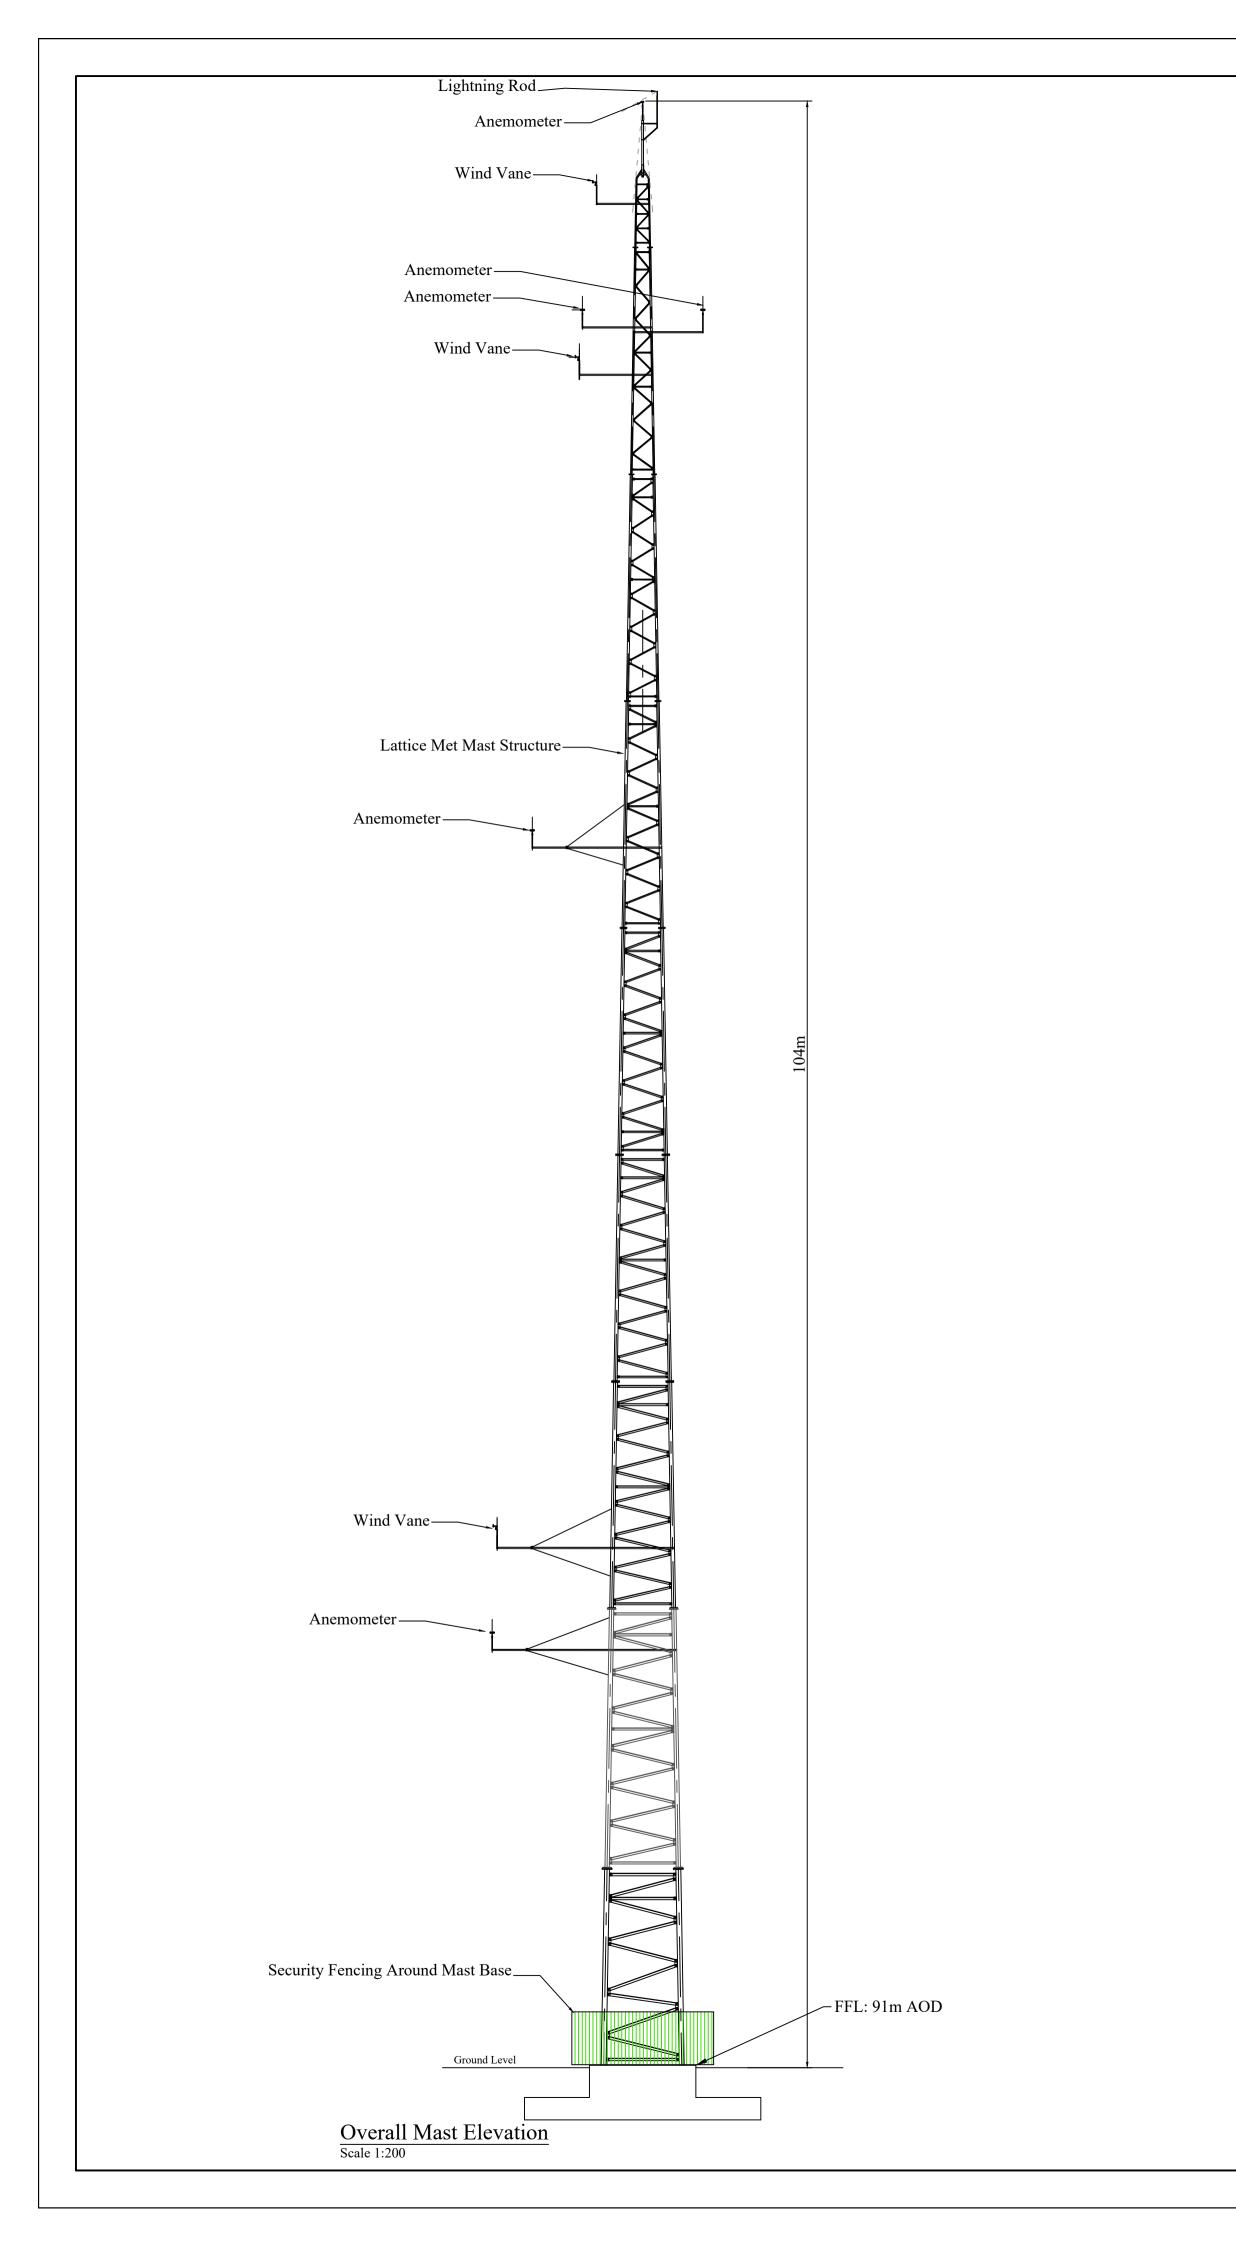

#### Bracklyn Wind Farm

- Figure 1: Overall Project Location
- Figure 2: Overall Site Location Map
- Figure 3: Site Layout Drawing Key
- Figure 4.1-4.21 Site Layout Plans 1-21
- Figure 5:Typical Turbine Foundation Design
- Figure 6: Typical Arrangement of Underground Wind Farm Cabling
- Figure 7: Typical Site Road Specification
- Figure 8: Typical Access Track Adjacent to 110kV Connection Cable Route in Field
- Figure 9: Typical Public Road Widening Section
- Figure 10: Typical Hardstand Specification
- Figure 11: Typical Turbine Elevations
- Figure 12: Typical Substation Compound Elevations
- Figure 13: Typical Eirgrid Building Plan & Elevations
- Figure 14: Typical IPP Building Plan & Elevations
- Figure 15: Typical Electrical Site Control Building Plan and Elevations
- Figure 16: Typical Battery Container Building Plan & Elevations
- Figure 17: Typical Security Palisade Fencing Elevation
- Figure 18: Typical 110kV Overhead Line End Interface Tower / End Mast
- Figure 19:Typical 110kV Transformer Bund & Plinth Details
- Figure 20: Typical Anemometer Mast Elevations
- Figure 21: Typical Joint Bay Specification
- Figure 22: Typical Communications Chamber Specification
- Figure 23: Typical Link Box Chamber Specification
- Figure 24: Typical Directional Drilling Specification
- Figure 25: Typical Foul Holding Tank Details
- Figure 26: Typical 110kV Cable Trench Detail Through Access Tracks
- Figure 27:Typical 110kV Cable Trench Detail Through Off Road
- Figure 28:Typical 110kV Cable Trench Detail Through Public Roadway