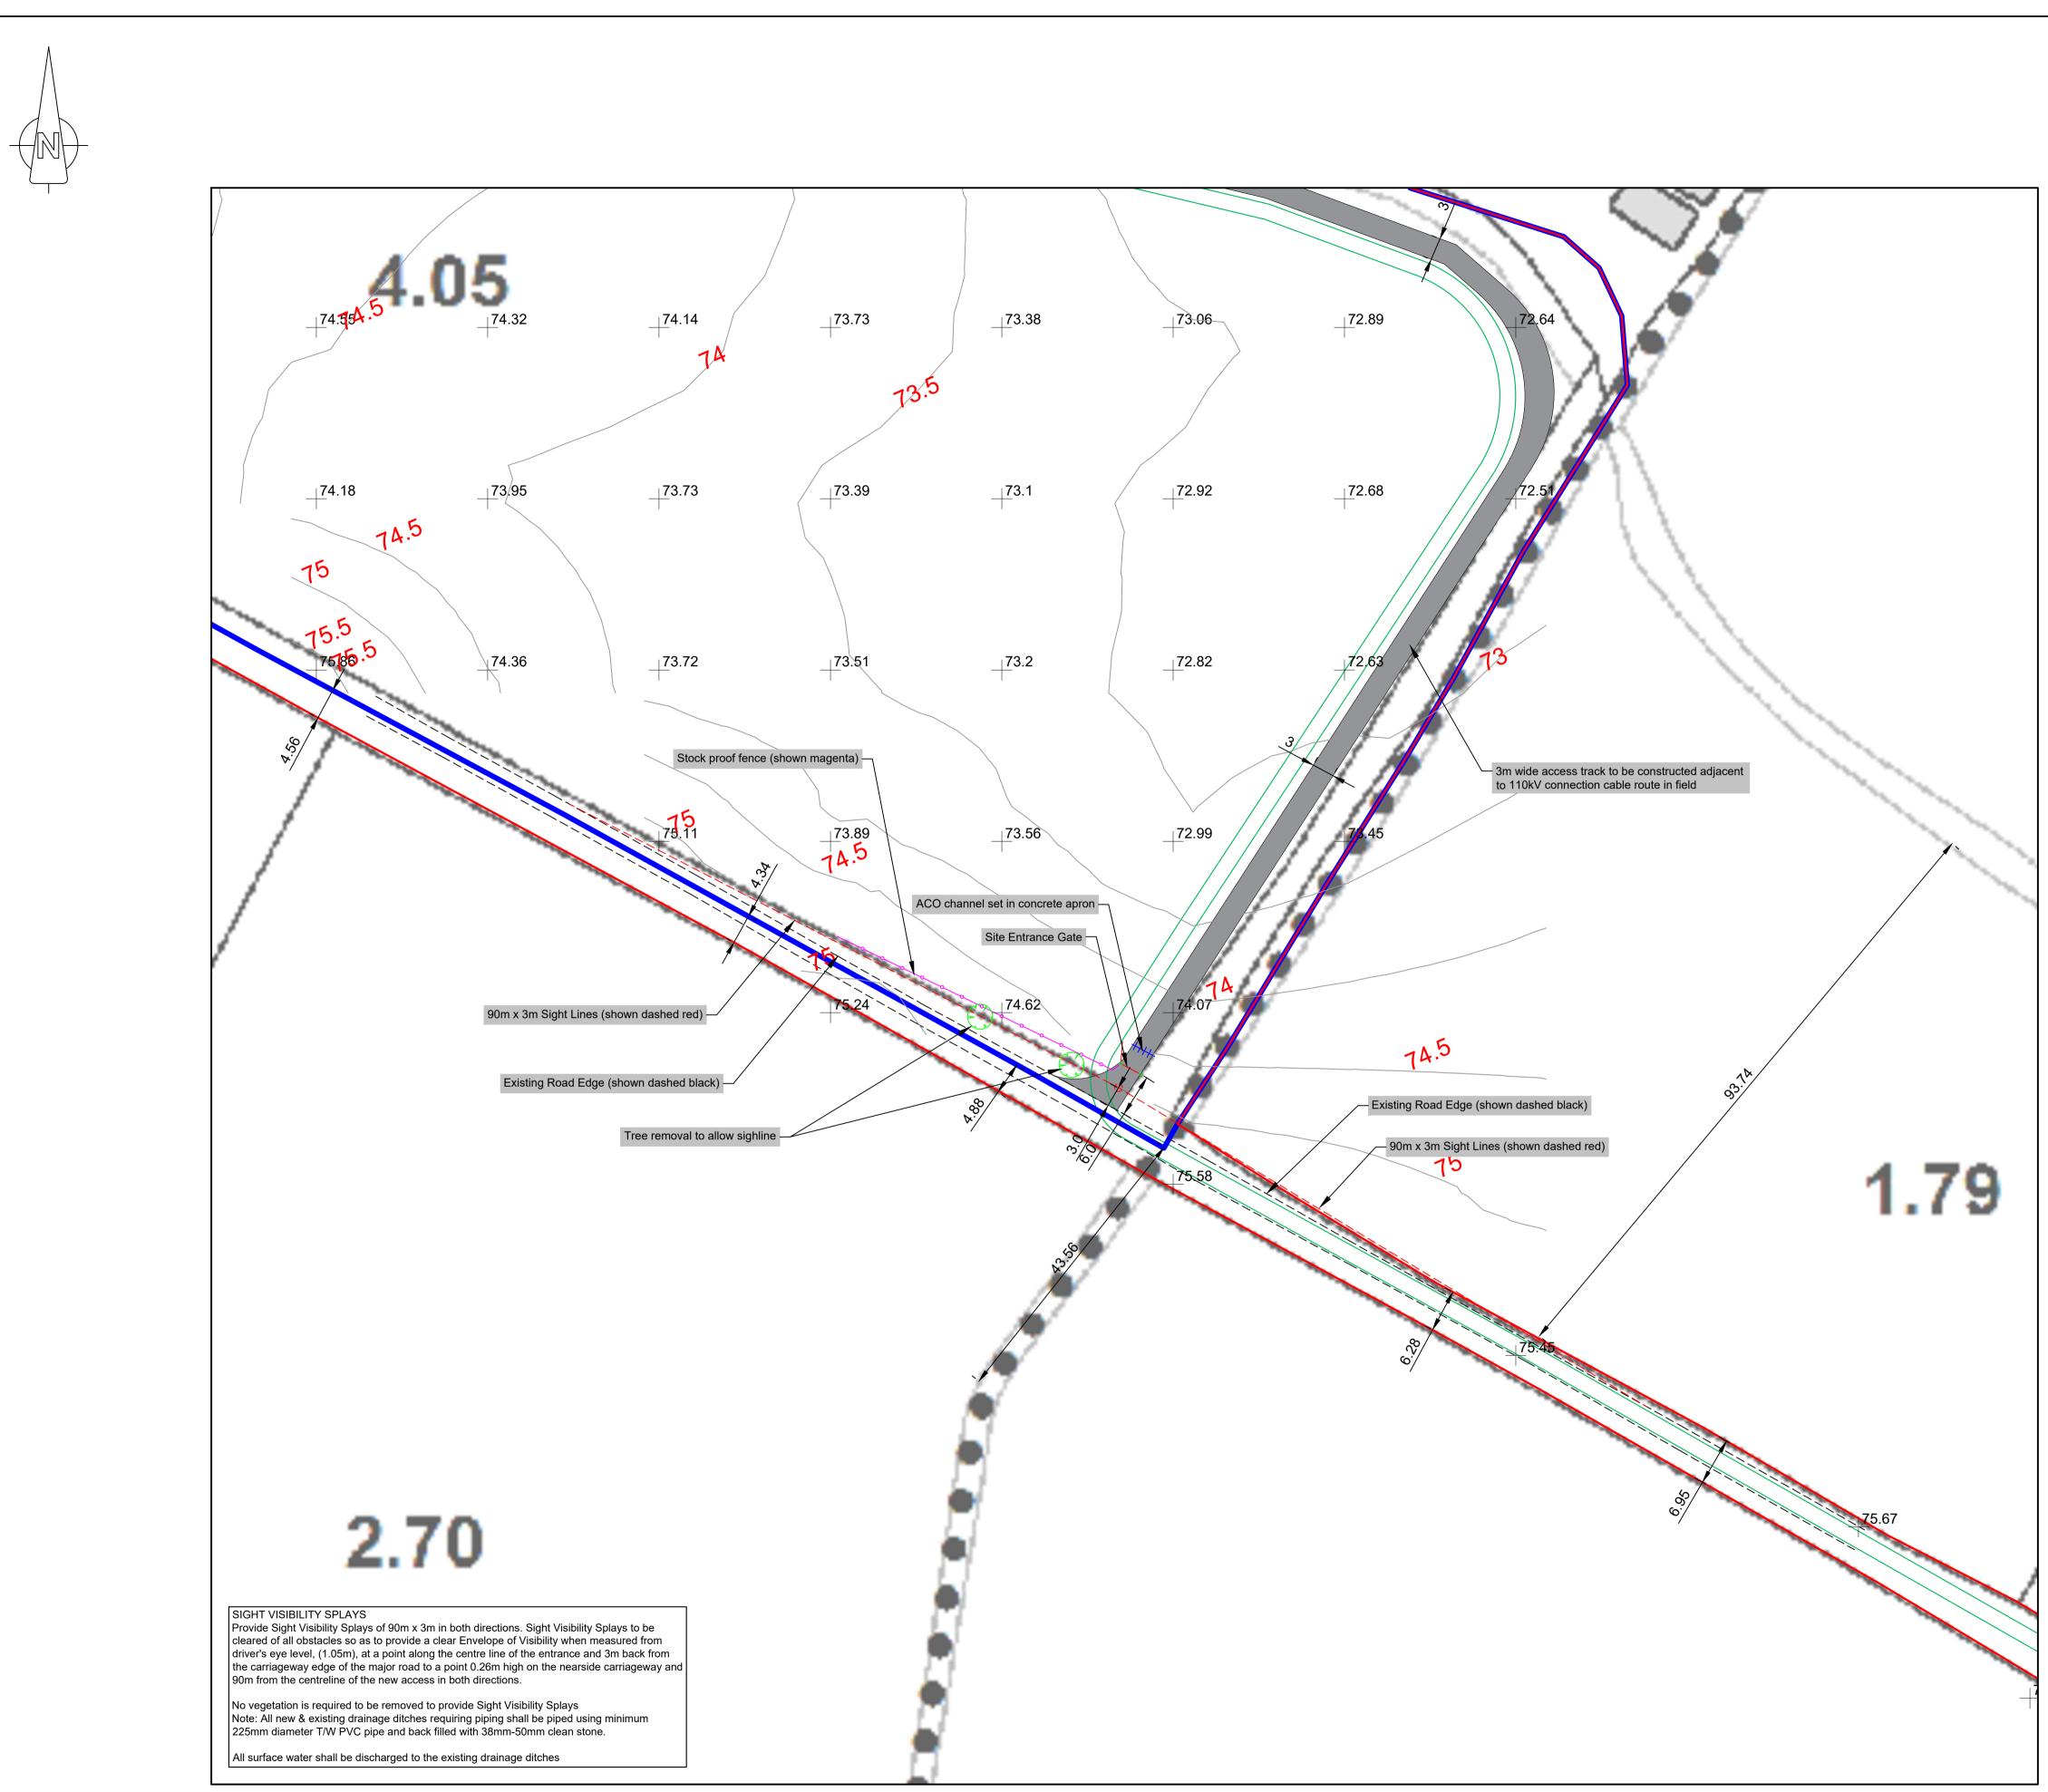

#### Bracklyn Wind Farm

- Figure 1: Overall Project Location
- Figure 2: Overall Site Location Map
- Figure 3: Site Layout Drawing Key
- Figure 4.1-4.21 Site Layout Plans 1-21
- Figure 5:Typical Turbine Foundation Design
- Figure 6: Typical Arrangement of Underground Wind Farm Cabling
- Figure 7: Typical Site Road Specification
- Figure 8: Typical Access Track Adjacent to 110kV Connection Cable Route in Field
- Figure 9: Typical Public Road Widening Section
- Figure 10: Typical Hardstand Specification
- Figure 11: Typical Turbine Elevations
- Figure 12: Typical Substation Compound Elevations
- Figure 13: Typical Eirgrid Building Plan & Elevations
- Figure 14: Typical IPP Building Plan & Elevations
- Figure 15: Typical Electrical Site Control Building Plan and Elevations
- Figure 16: Typical Battery Container Building Plan & Elevations
- Figure 17: Typical Security Palisade Fencing Elevation
- Figure 18: Typical 110kV Overhead Line End Interface Tower / End Mast
- Figure 19:Typical 110kV Transformer Bund & Plinth Details
- Figure 20: Typical Anemometer Mast Elevations
- Figure 21: Typical Joint Bay Specification
- Figure 22: Typical Communications Chamber Specification
- Figure 23: Typical Link Box Chamber Specification
- Figure 24: Typical Directional Drilling Specification
- Figure 25: Typical Foul Holding Tank Details
- Figure 26: Typical 110kV Cable Trench Detail Through Access Tracks
- Figure 27:Typical 110kV Cable Trench Detail Through Off Road
- Figure 28:Typical 110kV Cable Trench Detail Through Public Roadway