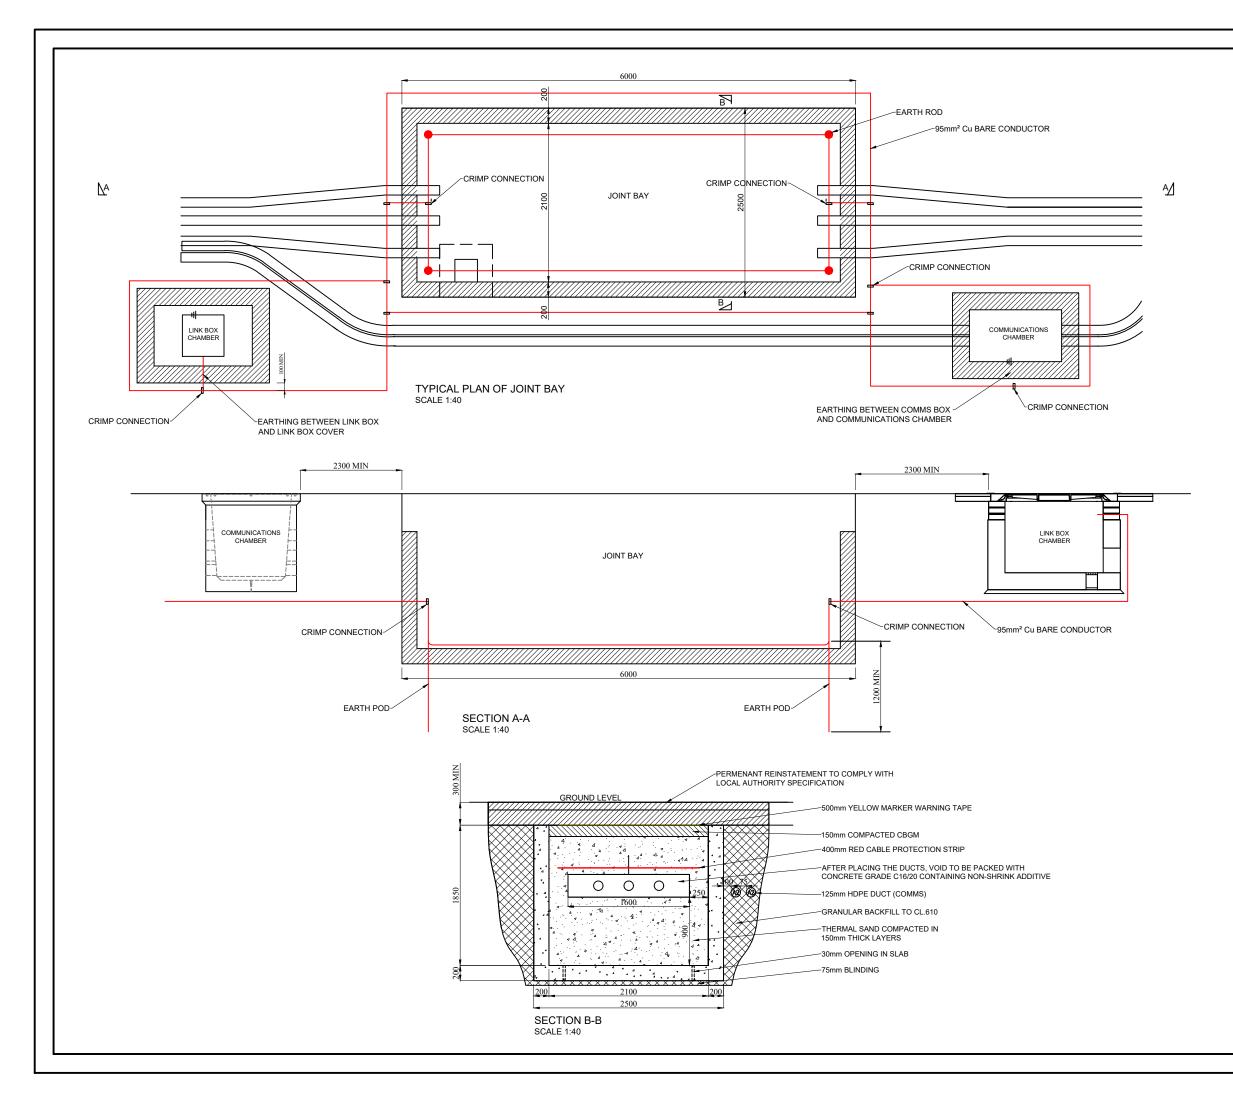

#### Bracklyn Wind Farm

- Figure 1: Overall Project Location
- Figure 2: Overall Site Location Map
- Figure 3: Site Layout Drawing Key
- Figure 4.1-4.21 Site Layout Plans 1-21
- Figure 5:Typical Turbine Foundation Design
- Figure 6: Typical Arrangement of Underground Wind Farm Cabling
- Figure 7: Typical Site Road Specification
- Figure 8: Typical Access Track Adjacent to 110kV Connection Cable Route in Field
- Figure 9: Typical Public Road Widening Section
- Figure 10: Typical Hardstand Specification
- Figure 11: Typical Turbine Elevations
- Figure 12: Typical Substation Compound Elevations
- Figure 13: Typical Eirgrid Building Plan & Elevations
- Figure 14: Typical IPP Building Plan & Elevations
- Figure 15: Typical Electrical Site Control Building Plan and Elevations
- Figure 16: Typical Battery Container Building Plan & Elevations
- Figure 17: Typical Security Palisade Fencing Elevation
- Figure 18: Typical 110kV Overhead Line End Interface Tower / End Mast
- Figure 19:Typical 110kV Transformer Bund & Plinth Details
- Figure 20: Typical Anemometer Mast Elevations
- Figure 21: Typical Joint Bay Specification
- Figure 22: Typical Communications Chamber Specification
- Figure 23: Typical Link Box Chamber Specification
- Figure 24: Typical Directional Drilling Specification
- Figure 25: Typical Foul Holding Tank Details
- Figure 26: Typical 110kV Cable Trench Detail Through Access Tracks
- Figure 27:Typical 110kV Cable Trench Detail Through Off Road
- Figure 28:Typical 110kV Cable Trench Detail Through Public Roadway