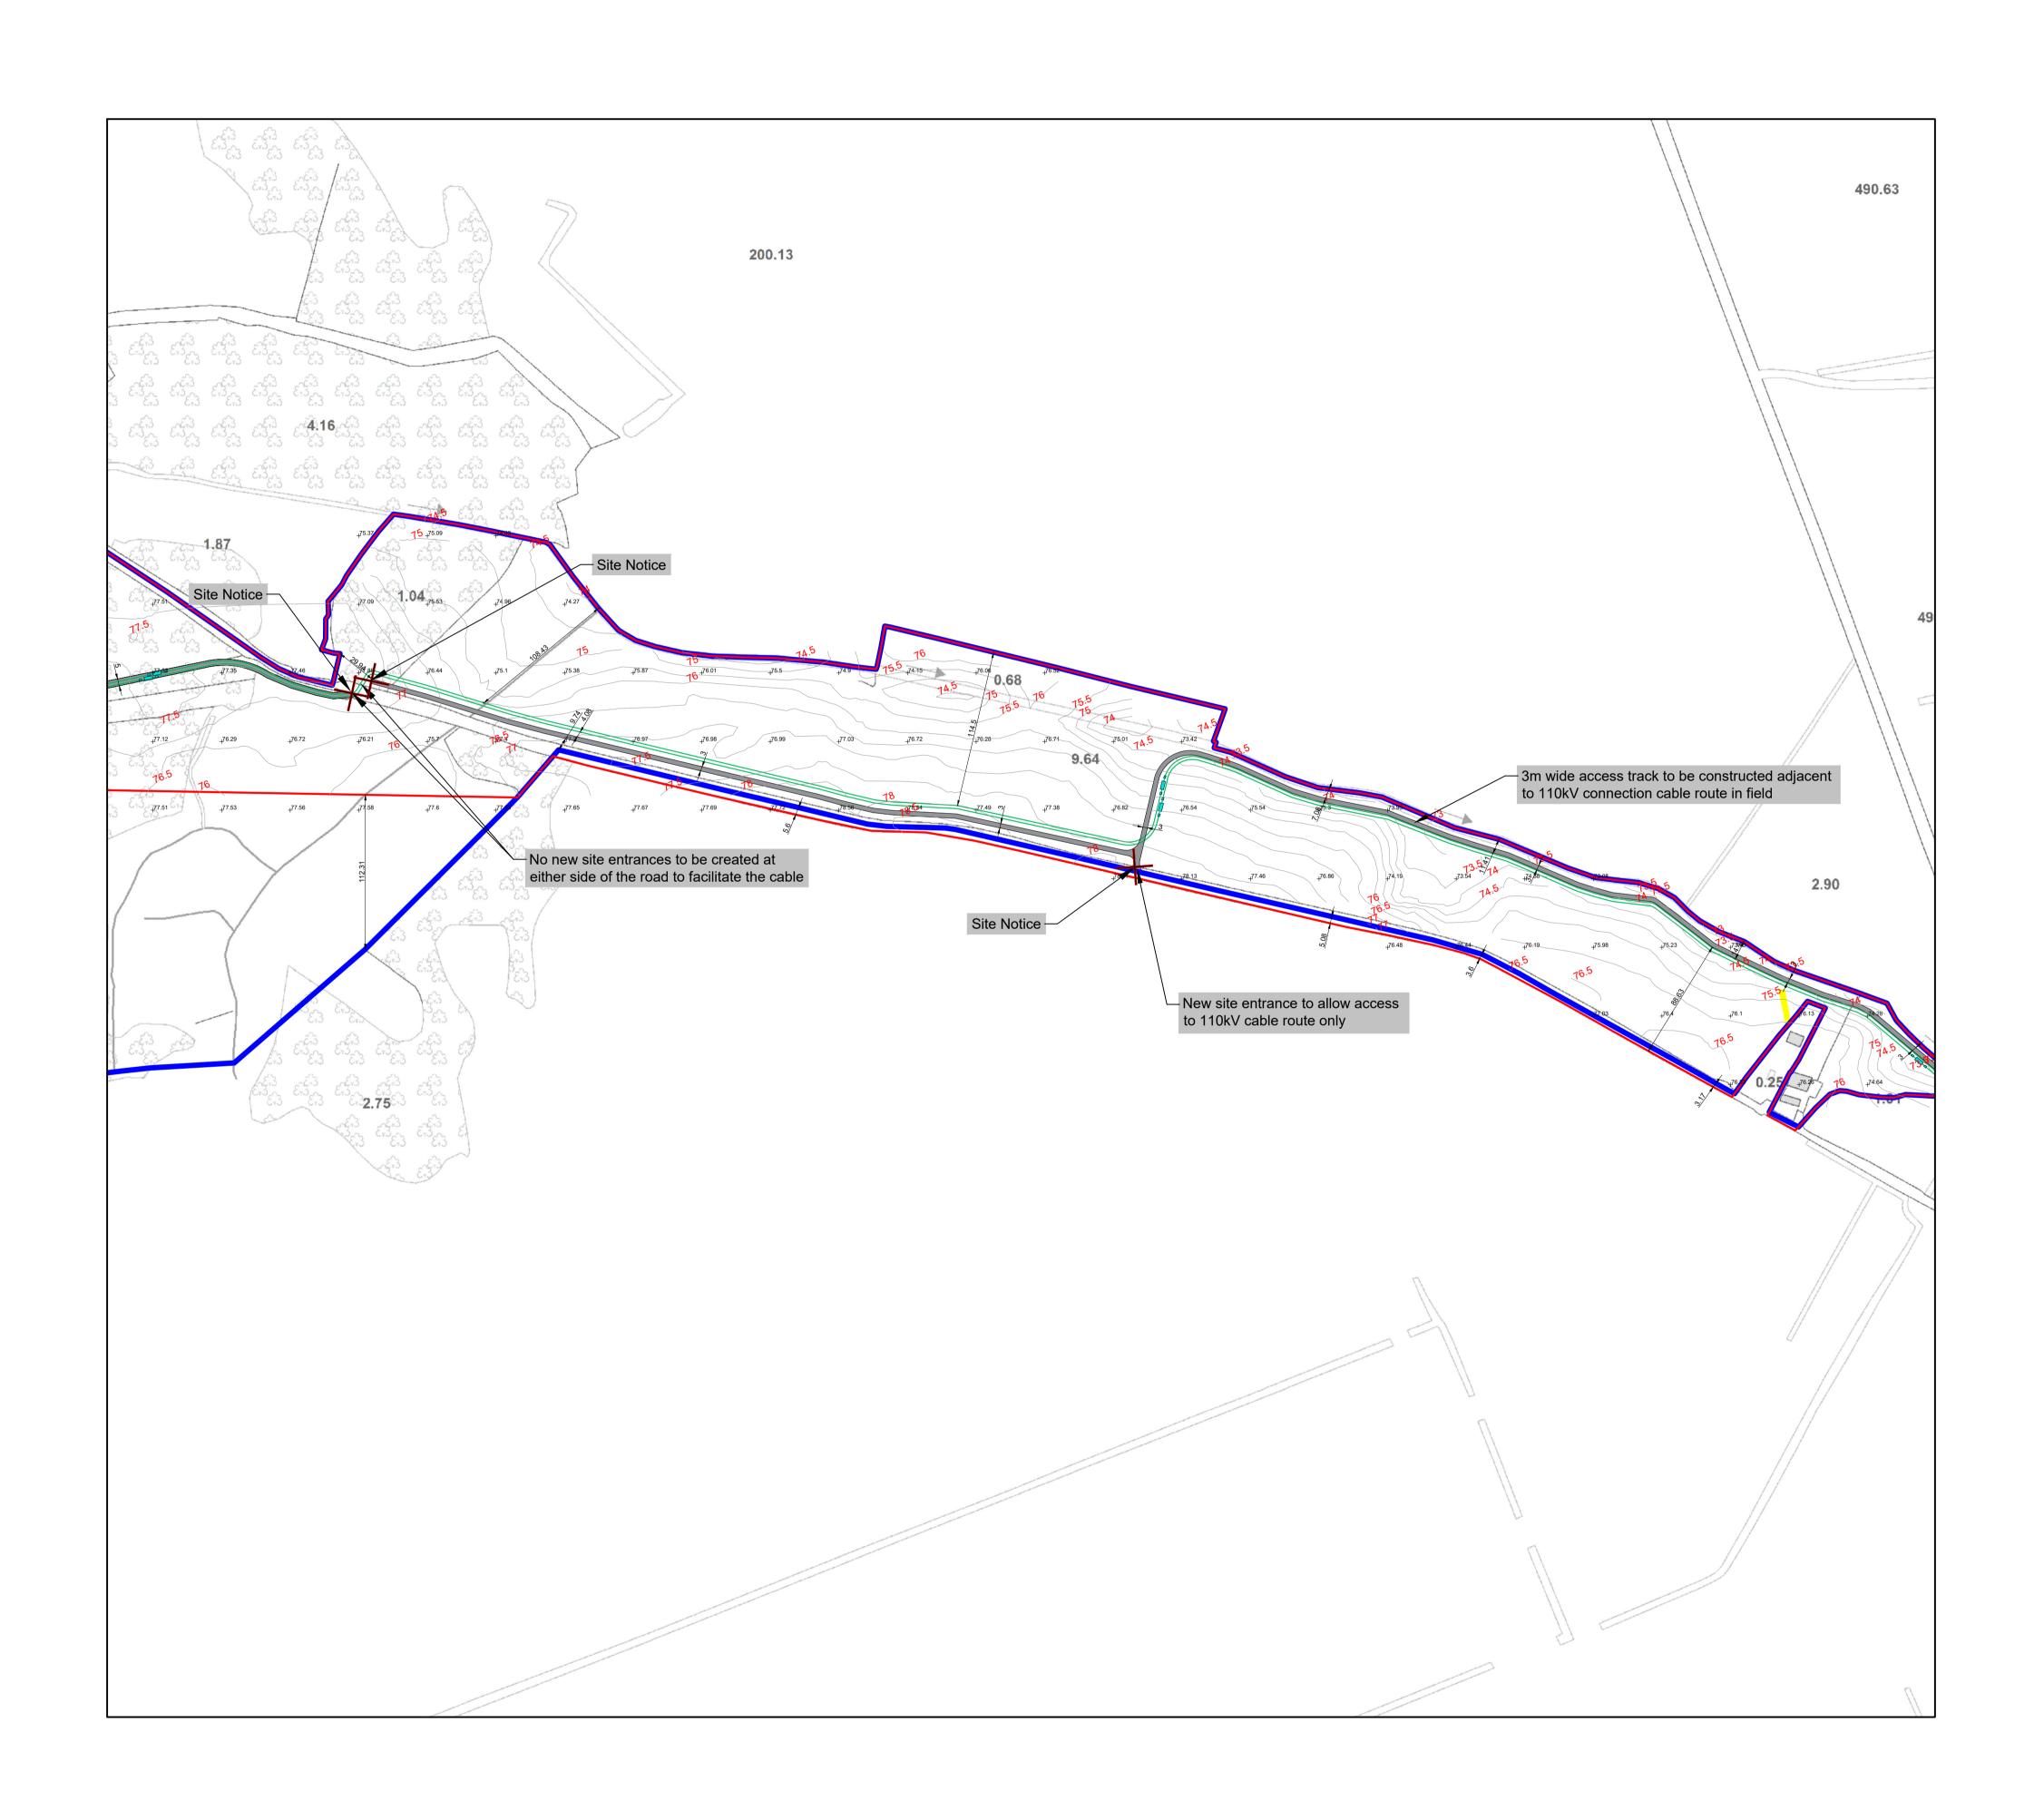

#### Bracklyn Wind Farm

- Figure 1: Overall Project Location
- Figure 2: Overall Site Location Map
- Figure 3: Site Layout Drawing Key
- Figure 4.1-4.21 Site Layout Plans 1-21
- Figure 5:Typical Turbine Foundation Design
- Figure 6: Typical Arrangement of Underground Wind Farm Cabling
- Figure 7: Typical Site Road Specification
- Figure 8: Typical Access Track Adjacent to 110kV Connection Cable Route in Field
- Figure 9: Typical Public Road Widening Section
- Figure 10: Typical Hardstand Specification
- Figure 11: Typical Turbine Elevations
- Figure 12: Typical Substation Compound Elevations
- Figure 13: Typical Eirgrid Building Plan & Elevations
- Figure 14: Typical IPP Building Plan & Elevations
- Figure 15: Typical Electrical Site Control Building Plan and Elevations
- Figure 16: Typical Battery Container Building Plan & Elevations
- Figure 17: Typical Security Palisade Fencing Elevation
- Figure 18: Typical 110kV Overhead Line End Interface Tower / End Mast
- Figure 19:Typical 110kV Transformer Bund & Plinth Details
- Figure 20: Typical Anemometer Mast Elevations
- Figure 21: Typical Joint Bay Specification
- Figure 22: Typical Communications Chamber Specification
- Figure 23: Typical Link Box Chamber Specification
- Figure 24: Typical Directional Drilling Specification
- Figure 25: Typical Foul Holding Tank Details
- Figure 26: Typical 110kV Cable Trench Detail Through Access Tracks
- Figure 27:Typical 110kV Cable Trench Detail Through Off Road
- Figure 28:Typical 110kV Cable Trench Detail Through Public Roadway