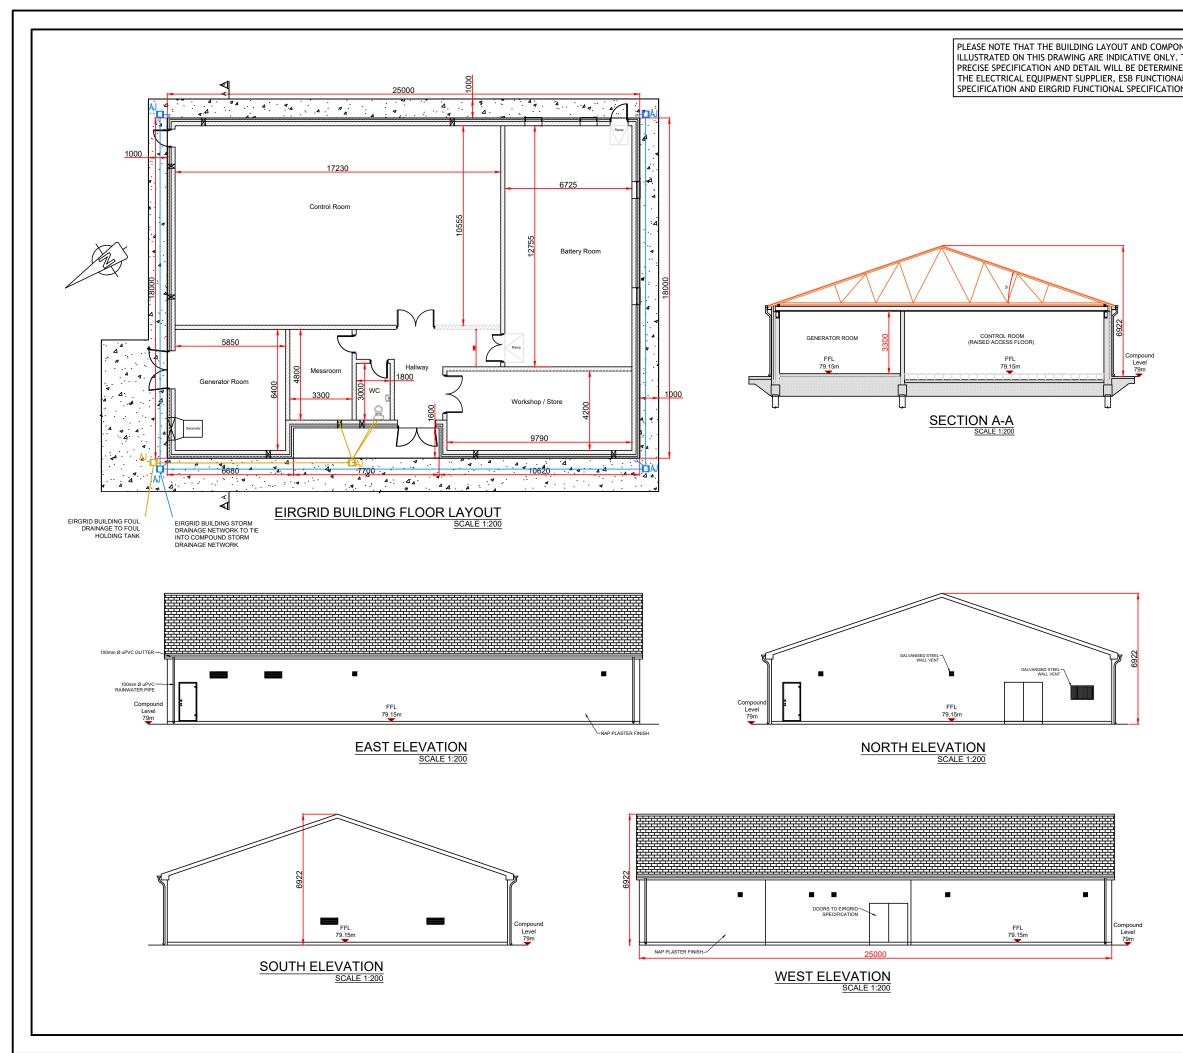

#### Bracklyn Wind Farm

- Figure 1: Overall Project Location
- Figure 2: Overall Site Location Map
- Figure 3: Site Layout Drawing Key
- Figure 4.1-4.21 Site Layout Plans 1-21
- Figure 5:Typical Turbine Foundation Design
- Figure 6: Typical Arrangement of Underground Wind Farm Cabling
- Figure 7: Typical Site Road Specification
- Figure 8: Typical Access Track Adjacent to 110kV Connection Cable Route in Field
- Figure 9: Typical Public Road Widening Section
- Figure 10: Typical Hardstand Specification
- Figure 11: Typical Turbine Elevations
- Figure 12: Typical Substation Compound Elevations
- Figure 13: Typical Eirgrid Building Plan & Elevations
- Figure 14: Typical IPP Building Plan & Elevations
- Figure 15: Typical Electrical Site Control Building Plan and Elevations
- Figure 16: Typical Battery Container Building Plan & Elevations
- Figure 17: Typical Security Palisade Fencing Elevation
- Figure 18: Typical 110kV Overhead Line End Interface Tower / End Mast
- Figure 19:Typical 110kV Transformer Bund & Plinth Details
- Figure 20: Typical Anemometer Mast Elevations
- Figure 21: Typical Joint Bay Specification
- Figure 22: Typical Communications Chamber Specification
- Figure 23: Typical Link Box Chamber Specification
- Figure 24: Typical Directional Drilling Specification
- Figure 25: Typical Foul Holding Tank Details
- Figure 26: Typical 110kV Cable Trench Detail Through Access Tracks
- Figure 27:Typical 110kV Cable Trench Detail Through Off Road
- Figure 28:Typical 110kV Cable Trench Detail Through Public Roadway