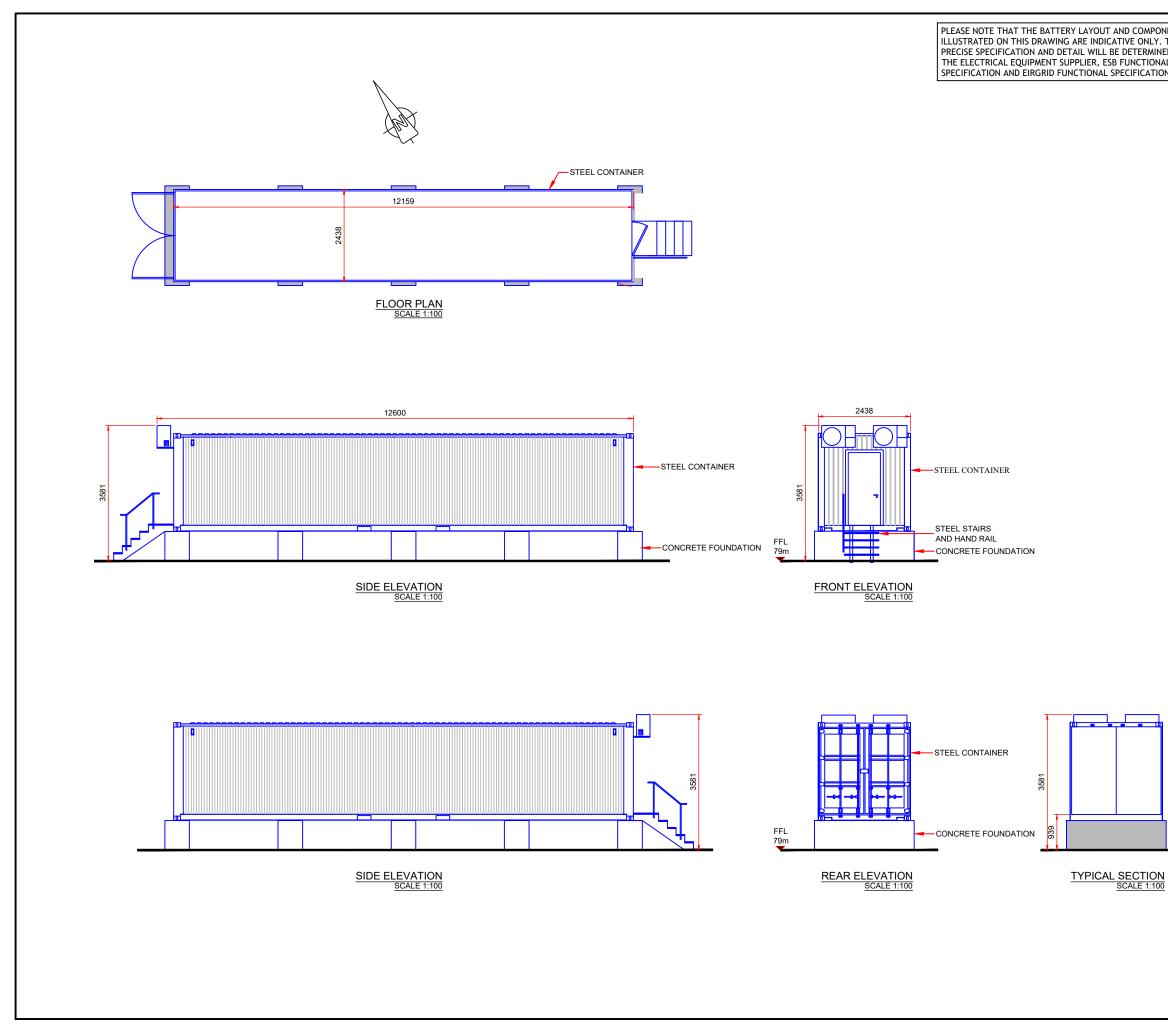

#### Bracklyn Wind Farm

- Figure 1: Overall Project Location
- Figure 2: Overall Site Location Map
- Figure 3: Site Layout Drawing Key
- Figure 4.1-4.21 Site Layout Plans 1-21
- Figure 5:Typical Turbine Foundation Design
- Figure 6: Typical Arrangement of Underground Wind Farm Cabling
- Figure 7: Typical Site Road Specification
- Figure 8: Typical Access Track Adjacent to 110kV Connection Cable Route in Field
- Figure 9: Typical Public Road Widening Section
- Figure 10: Typical Hardstand Specification
- Figure 11: Typical Turbine Elevations
- Figure 12: Typical Substation Compound Elevations
- Figure 13: Typical Eirgrid Building Plan & Elevations
- Figure 14: Typical IPP Building Plan & Elevations
- Figure 15: Typical Electrical Site Control Building Plan and Elevations
- Figure 16: Typical Battery Container Building Plan & Elevations
- Figure 17: Typical Security Palisade Fencing Elevation
- Figure 18: Typical 110kV Overhead Line End Interface Tower / End Mast
- Figure 19:Typical 110kV Transformer Bund & Plinth Details
- Figure 20: Typical Anemometer Mast Elevations
- Figure 21: Typical Joint Bay Specification
- Figure 22: Typical Communications Chamber Specification
- Figure 23: Typical Link Box Chamber Specification
- Figure 24: Typical Directional Drilling Specification
- Figure 25: Typical Foul Holding Tank Details
- Figure 26: Typical 110kV Cable Trench Detail Through Access Tracks
- Figure 27:Typical 110kV Cable Trench Detail Through Off Road
- Figure 28:Typical 110kV Cable Trench Detail Through Public Roadway