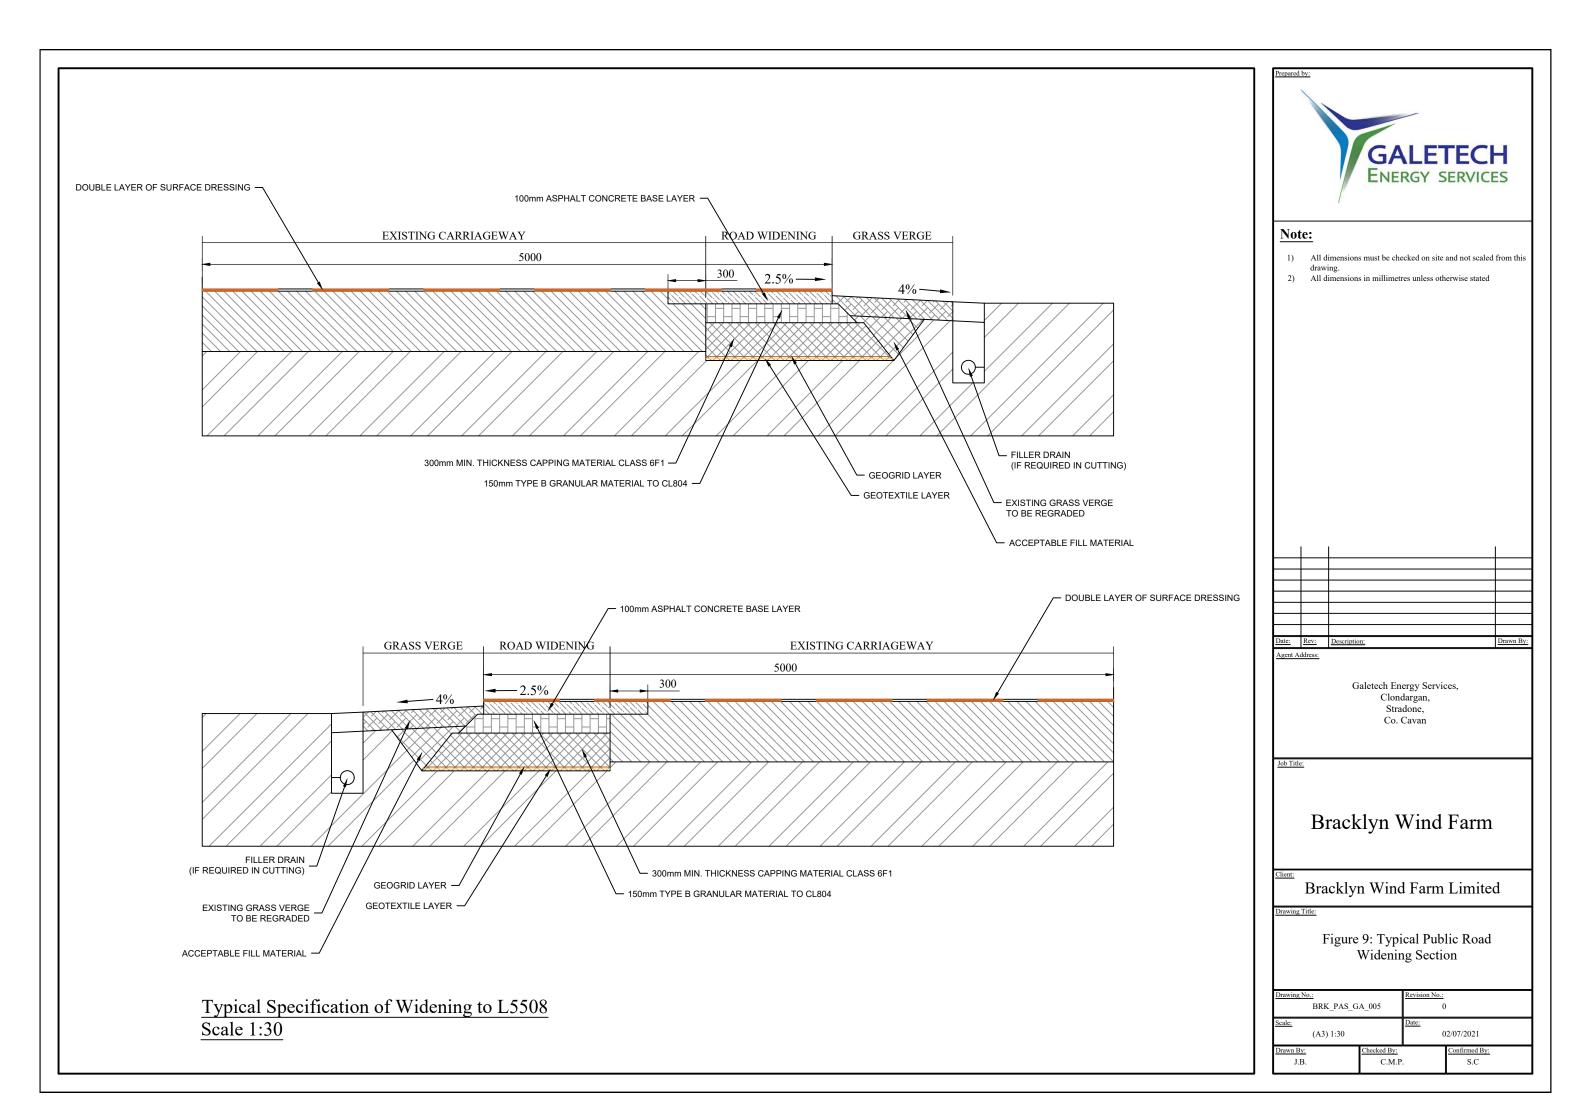

#### Bracklyn Wind Farm

- Figure 1: Overall Project Location
- Figure 2: Overall Site Location Map
- Figure 3: Site Layout Drawing Key
- Figure 4.1-4.21 Site Layout Plans 1-21
- Figure 5:Typical Turbine Foundation Design
- Figure 6: Typical Arrangement of Underground Wind Farm Cabling
- Figure 7: Typical Site Road Specification
- Figure 8: Typical Access Track Adjacent to 110kV Connection Cable Route in Field
- Figure 9: Typical Public Road Widening Section
- Figure 10: Typical Hardstand Specification
- Figure 11: Typical Turbine Elevations
- Figure 12: Typical Substation Compound Elevations
- Figure 13: Typical Eirgrid Building Plan & Elevations
- Figure 14: Typical IPP Building Plan & Elevations
- Figure 15: Typical Electrical Site Control Building Plan and Elevations
- Figure 16: Typical Battery Container Building Plan & Elevations
- Figure 17: Typical Security Palisade Fencing Elevation
- Figure 18: Typical 110kV Overhead Line End Interface Tower / End Mast
- Figure 19:Typical 110kV Transformer Bund & Plinth Details
- Figure 20: Typical Anemometer Mast Elevations
- Figure 21: Typical Joint Bay Specification
- Figure 22: Typical Communications Chamber Specification
- Figure 23: Typical Link Box Chamber Specification
- Figure 24: Typical Directional Drilling Specification
- Figure 25: Typical Foul Holding Tank Details
- Figure 26: Typical 110kV Cable Trench Detail Through Access Tracks
- Figure 27:Typical 110kV Cable Trench Detail Through Off Road
- Figure 28:Typical 110kV Cable Trench Detail Through Public Roadway