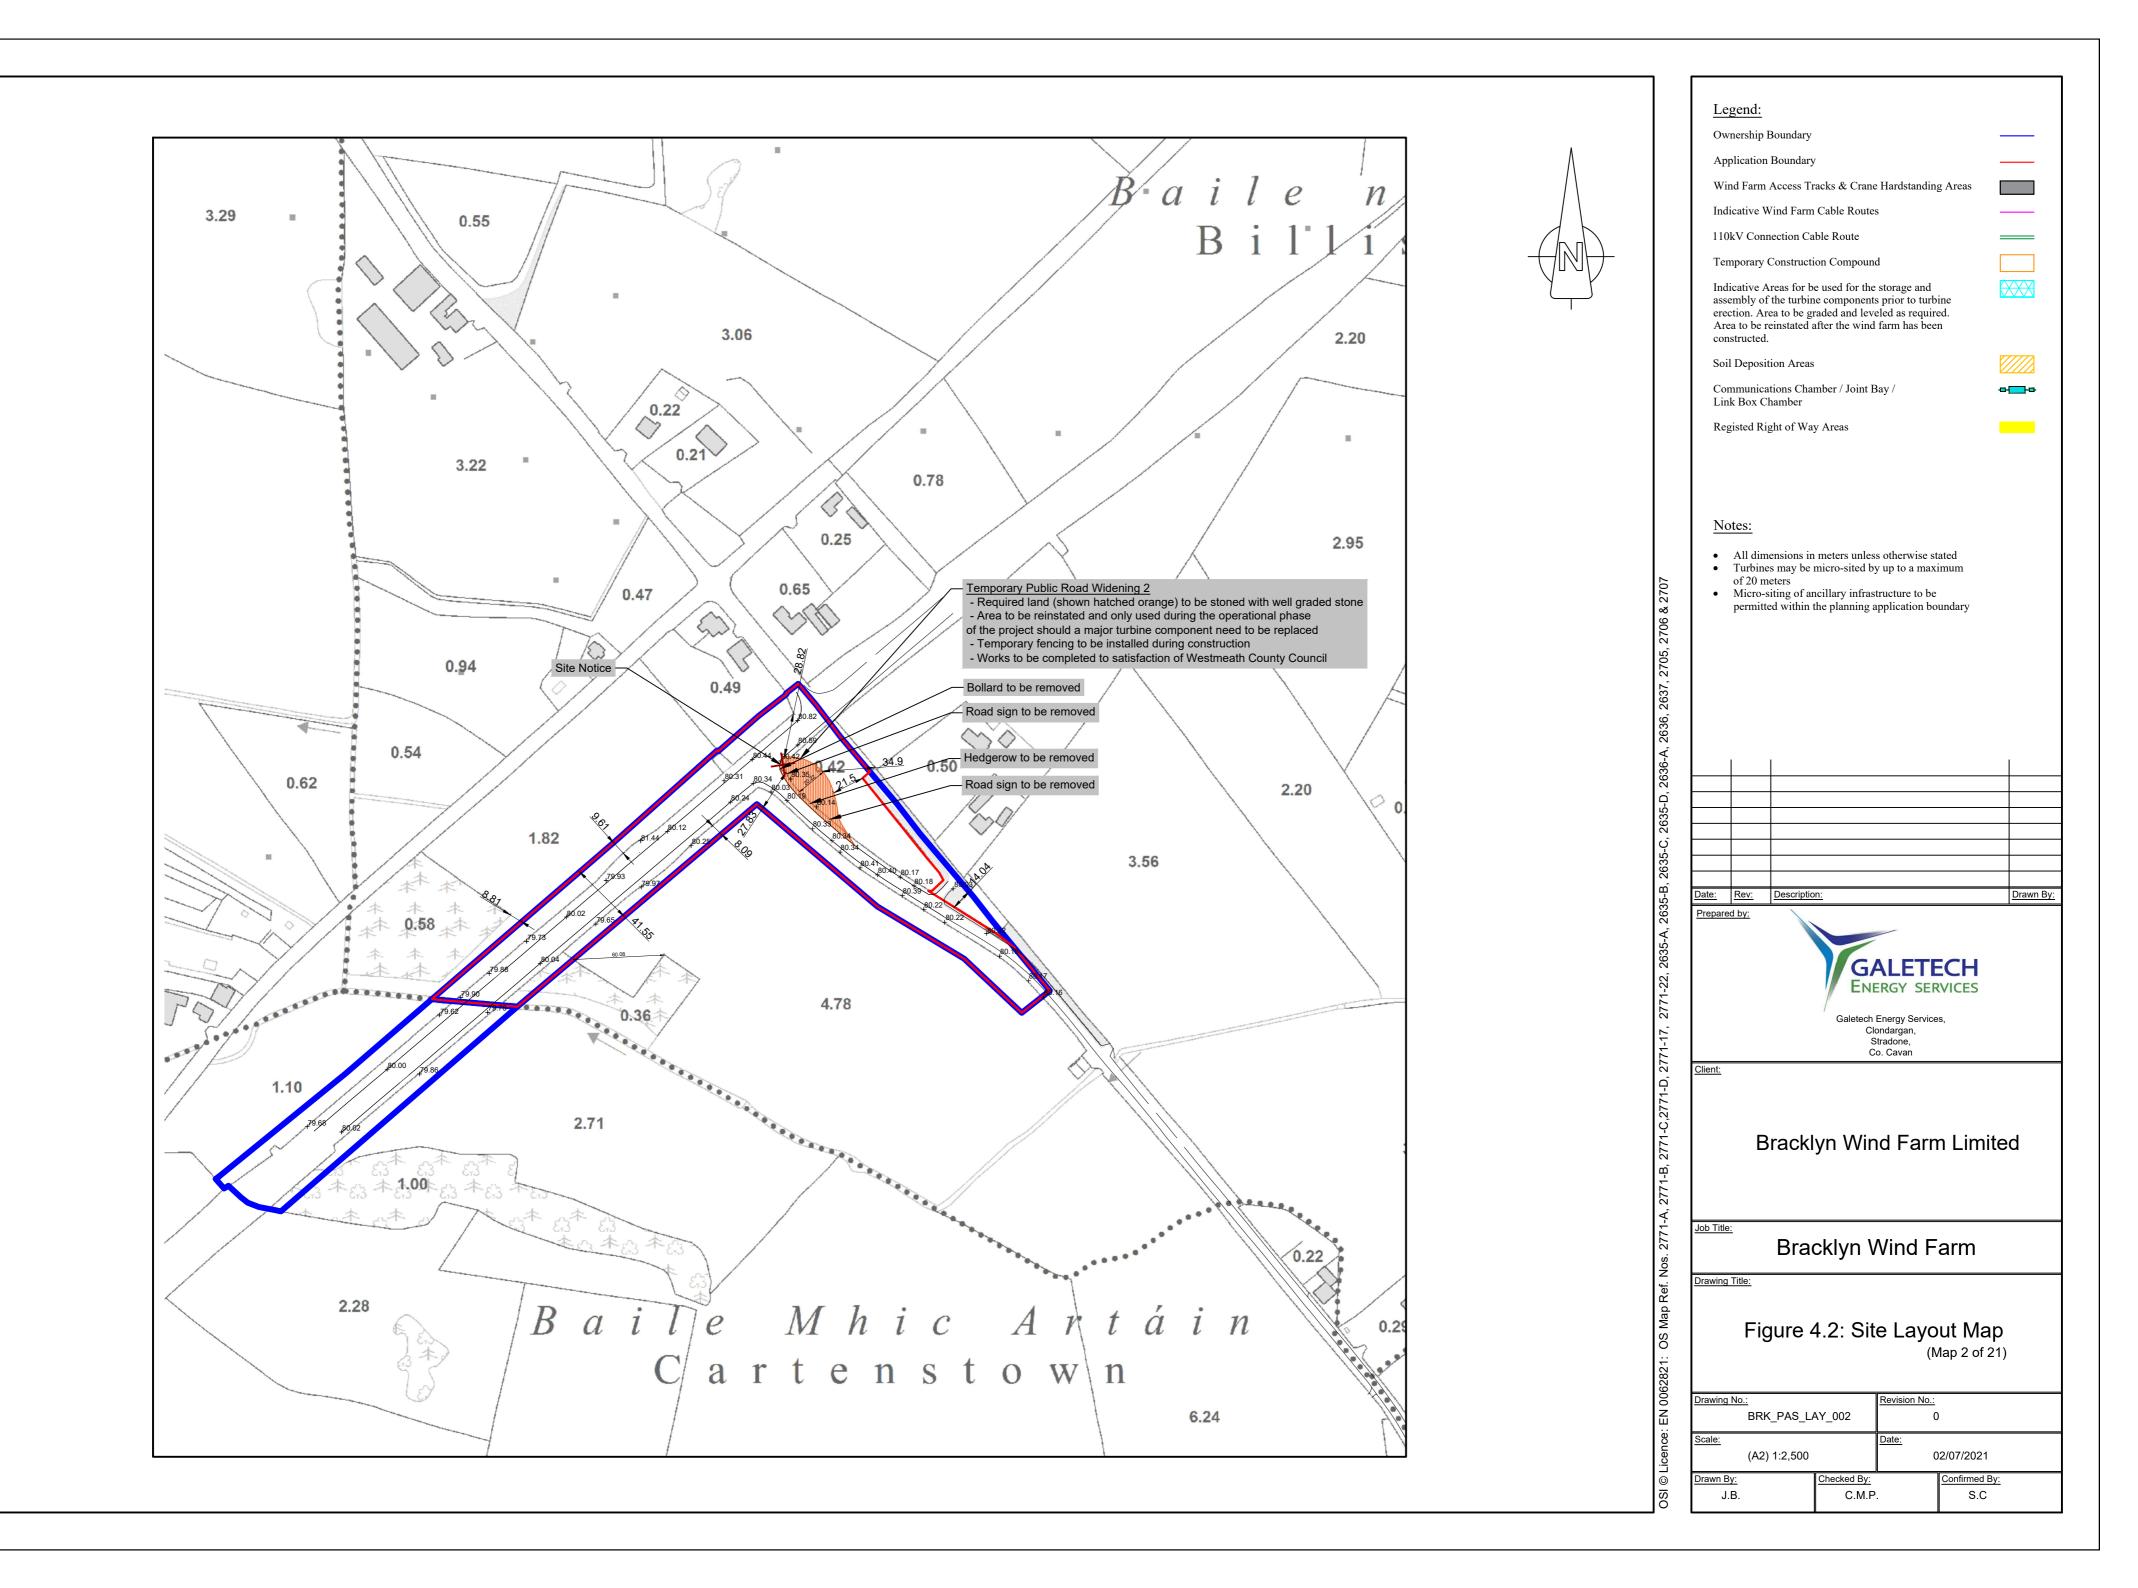

#### Bracklyn Wind Farm

- Figure 1: Overall Project Location
- Figure 2: Overall Site Location Map
- Figure 3: Site Layout Drawing Key
- Figure 4.1-4.21 Site Layout Plans 1-21
- Figure 5:Typical Turbine Foundation Design
- Figure 6: Typical Arrangement of Underground Wind Farm Cabling
- Figure 7: Typical Site Road Specification
- Figure 8: Typical Access Track Adjacent to 110kV Connection Cable Route in Field
- Figure 9: Typical Public Road Widening Section
- Figure 10: Typical Hardstand Specification
- Figure 11: Typical Turbine Elevations
- Figure 12: Typical Substation Compound Elevations
- Figure 13: Typical Eirgrid Building Plan & Elevations
- Figure 14: Typical IPP Building Plan & Elevations
- Figure 15: Typical Electrical Site Control Building Plan and Elevations
- Figure 16: Typical Battery Container Building Plan & Elevations
- Figure 17: Typical Security Palisade Fencing Elevation
- Figure 18: Typical 110kV Overhead Line End Interface Tower / End Mast
- Figure 19:Typical 110kV Transformer Bund & Plinth Details
- Figure 20: Typical Anemometer Mast Elevations
- Figure 21: Typical Joint Bay Specification
- Figure 22: Typical Communications Chamber Specification
- Figure 23: Typical Link Box Chamber Specification
- Figure 24: Typical Directional Drilling Specification
- Figure 25: Typical Foul Holding Tank Details
- Figure 26: Typical 110kV Cable Trench Detail Through Access Tracks
- Figure 27:Typical 110kV Cable Trench Detail Through Off Road
- Figure 28:Typical 110kV Cable Trench Detail Through Public Roadway